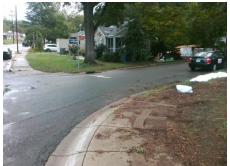

## Field Measurements/Component Compliance

Street 1 Name

W KINGSTON AV
Stop Condition-Street 1
StopSign
Street 2 Name
N/A
Stop Condition-Street 2
N/A

Possible Solutions:

Remove & Replace Entire Ramp.

Surveyor Notes:

N/A

PROW/ADA:

R304.5.3

Total Cost: \$ 1600.00

| Compliance Description |                      | Data  | Compliance Description |                             | Data |
|------------------------|----------------------|-------|------------------------|-----------------------------|------|
| N/A                    | Ramp Length LT (in)  | 72.0  | N/A                    | Ramp Length RT (in)         | N/A  |
| Yes                    | Ramp Width LT (in)   | 60.0  | N/A                    | Ramp Width RT (in)          | N/A  |
| Yes                    | Ramp Slope LT (%)    | 5.1   | N/A                    | Ramp Slope RT (%)           | N/A  |
| No                     | Ramp XSlope LT (%)   | 3.1   | N/A                    | Ramp XSlope RT (%)          | N/A  |
| N/A                    | Landing Length (in)  | N/A   | N/A                    | DWS Provided?               | N/A  |
| N/A                    | Landing Width (in)   | N/A   | N/A                    | DWS Contrast?               | N/A  |
| N/A                    | Landing Slope (%)    | N/A   | N/A                    | DWS Length (in)             | N/A  |
| N/A                    | Landing X Slope (%)  | N/A   | N/A                    | DWS Full Width?             | N/A  |
| N/A                    | Landing Curb? (Y/N)  | N/A   | N/A                    | DWS Offset (in)             | N/A  |
| N/A                    | Shared Landing?      | N/A   |                        |                             |      |
| N/A                    | Gutter Ponding?      | N/A   | N/A                    | Gutter Slope (%)            | N/A  |
| N/A                    | Gutter Lip Ht (in)   | N/A   | N/A                    | Gutter X Slope (%)          | N/A  |
| N/A                    | Painted X Walk1?     | No    | N/A                    | Painted X Walk2?            | N/A  |
|                        | X Walk 1 Direction   | To NE |                        | X Walk 2 Direction          | N/A  |
| N/A                    | X Walk 1 Width (in)  | N/A   | N/A                    | X Walk 2 Width (in)         | N/A  |
|                        | X Walk 1 Slope (%)   | 2.7   |                        | X Walk 2 Slope (%)          | N/A  |
|                        | X Walk 1 X Slope (%) | 0.5   |                        | X Walk 2 X Slope (%)        | N/A  |
| N/A                    | Ramp inside XWalk1?  | N/A   | N/A                    | Ramp inside XWalk2?         | N/A  |
|                        | Road Slope (%)       | N/A   | N/A                    | Clear Space?                | N/A  |
|                        | Road X Slope (%)     | N/A   | N/A                    | Clear Space to XWalk (in)   | N/A  |
| N/A                    | Any Obstructions?    | N/A   | N/A                    | Storm Grate/Utility Hazard? | N/A  |
|                        | Obstruction Type     |       |                        | Storm Grate/Utility Type    |      |
|                        |                      | N/A   |                        |                             | N/A  |
|                        |                      |       | Yes                    | Surface Condition? (G/P)    | Good |
|                        |                      |       | N/A                    | Curb Slope (%)              | 13.6 |
| all John               |                      |       |                        |                             |      |