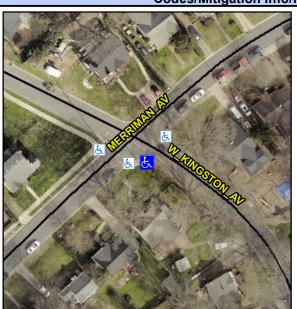

## Access Compliance Report Public Rights-of-Way (Curb Ramps)

Intersection ID: 13247 Main Street: MERRIMAN\_AV Cross Street: W\_KINGSTON\_AV Location: SE

ADA ID: 6102F5812A90 Ramp Type: Para Initial Pass/Fail: Fail Overall Compliance: No Severity Score: 1.25

## Field Measurements/Component Compliance

Street 1 Name

W KINGSTON AV
Stop Condition-Street 1
StopSign
Street 2 Name
N/A
Stop Condition-Street 2
N/A

Possible Solutions:

Remove & Replace Entire Ramp.

Surveyor Notes: