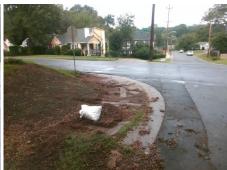

## Field Measurements/Component Compliance

Street 1 Name

W KINGSTON AV
Stop Condition-Street 1
StopSign
Street 2 Name
N/A
Stop Condition-Street 2
N/A

Possible Solutions:

Remove & Replace Entire Ramp.

Surveyor Notes:

N/A

PROW/ADA:

R304.5.3

Total Cost: \$ 1600.00

| Compliance Description |                      | Data  | Compliance Description |                             | Data |
|------------------------|----------------------|-------|------------------------|-----------------------------|------|
| N/A                    | Ramp Length LT (in)  | 72.0  | N/A                    | Ramp Length RT (in)         | N/A  |
| Yes                    | Ramp Width LT (in)   | 60.0  | N/A                    | Ramp Width RT (in)          | N/A  |
| Yes                    | Ramp Slope LT (%)    | 5.1   | N/A                    | Ramp Slope RT (%)           | N/A  |
| No                     | Ramp XSlope LT (%)   | 3.1   | N/A                    | Ramp XSlope RT (%)          | N/A  |
| N/A                    | Landing Length (in)  | N/A   | N/A                    | DWS Provided?               | N/A  |
| N/A                    | Landing Width (in)   | N/A   | N/A                    | DWS Contrast?               | N/A  |
| N/A                    | Landing Slope (%)    | N/A   | N/A                    | DWS Length (in)             | N/A  |
| N/A                    | Landing X Slope (%)  | N/A   | N/A                    | DWS Full Width?             | N/A  |
| N/A                    | Landing Curb? (Y/N)  | N/A   | N/A                    | DWS Offset (in)             | N/A  |
| N/A                    | Shared Landing?      | N/A   |                        |                             |      |
| N/A                    | Gutter Ponding?      | N/A   | N/A                    | Gutter Slope (%)            | N/A  |
| N/A                    | Gutter Lip Ht (in)   | N/A   | N/A                    | Gutter X Slope (%)          | N/A  |
| N/A                    | Painted X Walk1?     | No    | N/A                    | Painted X Walk2?            | N/A  |
|                        | X Walk 1 Direction   | To NE |                        | X Walk 2 Direction          | N/A  |
| N/A                    | X Walk 1 Width (in)  | N/A   | N/A                    | X Walk 2 Width (in)         | N/A  |
|                        | X Walk 1 Slope (%)   | 2.7   |                        | X Walk 2 Slope (%)          | N/A  |
|                        | X Walk 1 X Slope (%) | 0.5   |                        | X Walk 2 X Slope (%)        | N/A  |
| N/A                    | Ramp inside XWalk1?  | N/A   | N/A                    | Ramp inside XWalk2?         | N/A  |
|                        | Road Slope (%)       | N/A   | N/A                    | Clear Space?                | N/A  |
|                        | Road X Slope (%)     | N/A   | N/A                    | Clear Space to XWalk (in)   | N/A  |
| N/A                    | Any Obstructions?    | N/A   | N/A                    | Storm Grate/Utility Hazard? | N/A  |
|                        | Obstruction Type     |       |                        | Storm Grate/Utility Type    |      |
|                        |                      | N/A   |                        |                             | N/A  |
|                        |                      |       | Yes                    | Surface Condition? (G/P)    | Good |
|                        |                      |       | N/A                    | Curb Slope (%)              | 13.6 |
| all John               |                      |       |                        |                             |      |