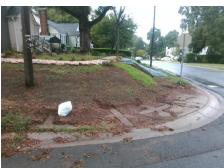

## Field Measurements/Component Compliance

Street 1 Name

W KINGSTON AV
Stop Condition-Street 1
StopSign
Street 2 Name
N/A
Stop Condition-Street 2
N/A

Possible Solutions:

Remove & Replace Entire Ramp.

Surveyor Notes:

N/A

PROW/ADA:

R304.5.3

Total Cost: \$ 1600.00

| Compliance Description |                      | Data  | Compliance Description |                             | Data |
|------------------------|----------------------|-------|------------------------|-----------------------------|------|
| N/A                    | Ramp Length LT (in)  | 72.0  | N/A                    | Ramp Length RT (in)         | N/A  |
| Yes                    | Ramp Width LT (in)   | 60.0  | N/A                    | Ramp Width RT (in)          | N/A  |
| Yes                    | Ramp Slope LT (%)    | 5.1   | N/A                    | Ramp Slope RT (%)           | N/A  |
| No                     | Ramp XSlope LT (%)   | 3.1   | N/A                    | Ramp XSlope RT (%)          | N/A  |
| N/A                    | Landing Length (in)  | N/A   | N/A                    | DWS Provided?               | N/A  |
| N/A                    | Landing Width (in)   | N/A   | N/A                    | DWS Contrast?               | N/A  |
| N/A                    | Landing Slope (%)    | N/A   | N/A                    | DWS Length (in)             | N/A  |
| N/A                    | Landing X Slope (%)  | N/A   | N/A                    | DWS Full Width?             | N/A  |
| N/A                    | Landing Curb? (Y/N)  | N/A   | N/A                    | DWS Offset (in)             | N/A  |
| N/A                    | Shared Landing?      | N/A   |                        |                             |      |
| N/A                    | Gutter Ponding?      | N/A   | N/A                    | Gutter Slope (%)            | N/A  |
| N/A                    | Gutter Lip Ht (in)   | N/A   | N/A                    | Gutter X Slope (%)          | N/A  |
| N/A                    | Painted X Walk1?     | No    | N/A                    | Painted X Walk2?            | N/A  |
|                        | X Walk 1 Direction   | To NE |                        | X Walk 2 Direction          | N/A  |
| N/A                    | X Walk 1 Width (in)  | N/A   | N/A                    | X Walk 2 Width (in)         | N/A  |
|                        | X Walk 1 Slope (%)   | 2.7   |                        | X Walk 2 Slope (%)          | N/A  |
|                        | X Walk 1 X Slope (%) | 0.5   |                        | X Walk 2 X Slope (%)        | N/A  |
| N/A                    | Ramp inside XWalk1?  | N/A   | N/A                    | Ramp inside XWalk2?         | N/A  |
|                        | Road Slope (%)       | N/A   | N/A                    | Clear Space?                | N/A  |
|                        | Road X Slope (%)     | N/A   | N/A                    | Clear Space to XWalk (in)   | N/A  |
| N/A                    | Any Obstructions?    | N/A   | N/A                    | Storm Grate/Utility Hazard? | N/A  |
|                        | Obstruction Type     |       |                        | Storm Grate/Utility Type    |      |
|                        |                      | N/A   |                        |                             | N/A  |
|                        |                      |       | Yes                    | Surface Condition? (G/P)    | Good |
|                        |                      |       | N/A                    | Curb Slope (%)              | 13.6 |
| all John               |                      |       |                        |                             |      |