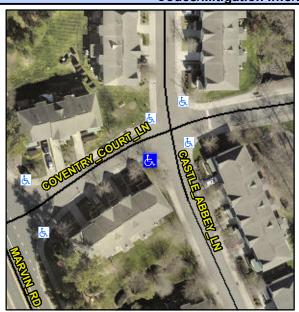

## Access Compliance Report Public Rights-of-Way (Curb Ramps)

Intersection ID: N/AMain Street:COVENTRY\_COURT\_LNCross Street:CASTLE\_ABBEY\_LNLocation:SWADA ID: 610899F3710DRamp Type:ParaDiagInitial Pass/Fail:FailOverall Compliance:NoSeverity Score:13.75

## Field Measurements/Component Compliance

Street 1 Name
Stop Condition-Street 1
Street 2 Name
Stop Condition-Street 2

CASTLE ABBEY LN
StopSign
COVENTRY COURT LN
None

Possible Solutions:

Remove & Replace Curb Ramp With Two New Directional Ramps or Equivalent.