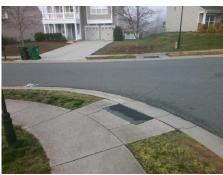

## **Access Compliance Report Public Rights-of-Way** (Curb Ramps)

Intersection ID: 48499 Main Street: CASTLECOVE RD **Cross Street: MELFORT WY** Location: SE ADA ID: 610984B48E64 Ramp Type: PerpDiag Initial Pass/Fail: Fail **Overall Compliance: No Severity Score:** 17.5

**Codes/Mitigation Info/Possible Solution** 

**MELFORT WY** Street 1 Name Stop Condition-Street 2 StopSign Street 2 Name **CASTLECOVE RD** Stop Condition-Street 1 None

Possible Solutions: Remove & Replace Curb Ramp With Two New Directional Ramps or Equivalent. Surveyor Notes: N/A PROW/ADA: Not Found, R304.5.1

Total Cost: 3200.00

| Field Measurements/Component Compliance |                       |      |      |                             |      |
|-----------------------------------------|-----------------------|------|------|-----------------------------|------|
| Compliance Description                  |                       | Data | Comp | liance Description          | Data |
| N/A                                     | Ramp Length (in)      | 47.0 | Yes  | Ramp Slope (%)              | 5.4  |
| No                                      | Ramp Width (in)       | 35.0 | Yes  | Ramp XSlope (%)             | 1.6  |
| N/A                                     | Flare Type LT         | N/A  | N/A  | Flare Type RT               | N/A  |
| N/A                                     | Flare Slope LT (%)    | N/A  | N/A  | Flare Slope RT (%)          | N/A  |
| N/A                                     | Flare Traversable LT? | N/A  | N/A  | Flare Traversable RT?       | N/A  |
| N/A                                     | Landing Length (in)   | N/A  | N/A  | DWS Provided?               | N/A  |
| N/A                                     | Landing Width (in)    | N/A  | N/A  | DWS Contrast?               | N/A  |
| N/A                                     | Landing Slope (%)     | N/A  | N/A  | DWS Length (in)             | N/A  |
| N/A                                     | Landing X Slope (%)   | N/A  | N/A  | DWS Full Width?             | N/A  |
| N/A                                     | Landing Curb? (Y/N)   | N/A  | N/A  | DWS Offset (in)             | N/A  |
| N/A                                     | Shared Landing?       | N/A  |      |                             |      |
| N/A                                     | Gutter Ponding?       | N/A  | N/A  | Gutter Slope (%)            | N/A  |
| N/A                                     | Gutter Lip Ht (in)    | N/A  | N/A  | Gutter X Slope (%)          | N/A  |
| N/A                                     | Painted X Walk1?      | No   | N/A  | Painted X Walk2?            | No   |
|                                         | X Walk 1 Direction    | To N |      | X Walk 2 Direction          | To W |
| N/A                                     | X Walk 1 Width (in)   | N/A  | N/A  | X Walk 2 Width (in)         | N/A  |
|                                         | X Walk 1 Slope (%)    | 6.0  |      | X Walk 2 Slope (%)          | 4.2  |
|                                         | X Walk 1 X Slope (%)  | 2.2  |      | X Walk 2 X Slope (%)        | 2.8  |
| N/A                                     | Ramp inside XWalk1?   | N/A  | N/A  | Ramp inside XWalk2?         | N/A  |
|                                         | Road Slope (%)        | 0.9  | N/A  | Clear Space?                | N/A  |
|                                         | Road X Slope (%)      | 7.1  | N/A  | Clear Space to XWalk (in)   | N/A  |
| N/A                                     | Any Obstructions?     | N/A  | N/A  | Storm Grate/Utility Hazard? | N/A  |
|                                         | Obstruction Type      |      |      | Storm Grate/Utility Type    |      |
|                                         |                       | N/A  |      |                             | N/A  |
|                                         |                       |      | Yes  | Surface Condition? (G/P)    | Good |