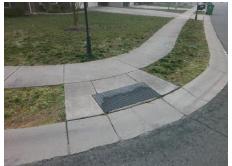

## **Access Compliance Report Public Rights-of-Way** (Curb Ramps)

Intersection ID: 48499 Main Street: CASTLECOVE RD **Cross Street: MELFORT WY** Location: SE ADA ID: 610984B48E64 Ramp Type: PerpDiag Initial Pass/Fail: Fail **Overall Compliance: No Severity Score:** 17.5

**Codes/Mitigation Info/Possible Solution** 

**MELFORT WY** Street 1 Name Stop Condition-Street 2 StopSign Street 2 Name **CASTLECOVE RD** Stop Condition-Street 1 None

Possible Solutions: Remove & Replace Curb Ramp With Two New Directional Ramps or Equivalent. Surveyor Notes: N/A PROW/ADA: Not Found, R304.5.1

Total Cost: 3200.00

| Field Measurements/Component Compliance |                       |      |      |                             |      |
|-----------------------------------------|-----------------------|------|------|-----------------------------|------|
| Compliance Description                  |                       | Data | Comp | liance Description          | Data |
| N/A                                     | Ramp Length (in)      | 47.0 | Yes  | Ramp Slope (%)              | 5.4  |
| No                                      | Ramp Width (in)       | 35.0 | Yes  | Ramp XSlope (%)             | 1.6  |
| N/A                                     | Flare Type LT         | N/A  | N/A  | Flare Type RT               | N/A  |
| N/A                                     | Flare Slope LT (%)    | N/A  | N/A  | Flare Slope RT (%)          | N/A  |
| N/A                                     | Flare Traversable LT? | N/A  | N/A  | Flare Traversable RT?       | N/A  |
| N/A                                     | Landing Length (in)   | N/A  | N/A  | DWS Provided?               | N/A  |
| N/A                                     | Landing Width (in)    | N/A  | N/A  | DWS Contrast?               | N/A  |
| N/A                                     | Landing Slope (%)     | N/A  | N/A  | DWS Length (in)             | N/A  |
| N/A                                     | Landing X Slope (%)   | N/A  | N/A  | DWS Full Width?             | N/A  |
| N/A                                     | Landing Curb? (Y/N)   | N/A  | N/A  | DWS Offset (in)             | N/A  |
| N/A                                     | Shared Landing?       | N/A  |      |                             |      |
| N/A                                     | Gutter Ponding?       | N/A  | N/A  | Gutter Slope (%)            | N/A  |
| N/A                                     | Gutter Lip Ht (in)    | N/A  | N/A  | Gutter X Slope (%)          | N/A  |
| N/A                                     | Painted X Walk1?      | No   | N/A  | Painted X Walk2?            | No   |
|                                         | X Walk 1 Direction    | To N |      | X Walk 2 Direction          | To W |
| N/A                                     | X Walk 1 Width (in)   | N/A  | N/A  | X Walk 2 Width (in)         | N/A  |
|                                         | X Walk 1 Slope (%)    | 6.0  |      | X Walk 2 Slope (%)          | 4.2  |
|                                         | X Walk 1 X Slope (%)  | 2.2  |      | X Walk 2 X Slope (%)        | 2.8  |
| N/A                                     | Ramp inside XWalk1?   | N/A  | N/A  | Ramp inside XWalk2?         | N/A  |
|                                         | Road Slope (%)        | 0.9  | N/A  | Clear Space?                | N/A  |
|                                         | Road X Slope (%)      | 7.1  | N/A  | Clear Space to XWalk (in)   | N/A  |
| N/A                                     | Any Obstructions?     | N/A  | N/A  | Storm Grate/Utility Hazard? | N/A  |
|                                         | Obstruction Type      |      |      | Storm Grate/Utility Type    |      |
|                                         |                       | N/A  |      |                             | N/A  |
|                                         |                       |      | Yes  | Surface Condition? (G/P)    | Good |