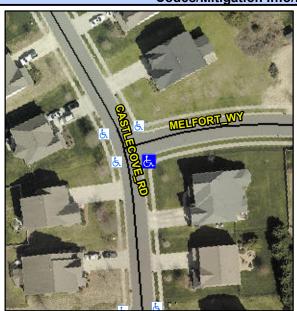

## **Access Compliance Report Public Rights-of-Way** (Curb Ramps)

Intersection ID: 48499 Main Street: CASTLECOVE RD **Cross Street: MELFORT WY** Location: SE ADA ID: 610984B48E64 Ramp Type: PerpDiag Initial Pass/Fail: Fail **Overall Compliance: No Severity Score:** 17.5

**Codes/Mitigation Info/Possible Solution** 

**MELFORT WY** Street 1 Name Stop Condition-Street 2 StopSign Street 2 Name **CASTLECOVE RD** Stop Condition-Street 1 None

Possible Solutions: Remove & Replace Curb Ramp With Two New Directional Ramps or Equivalent. Surveyor Notes: N/A PROW/ADA: Not Found, R304.5.1