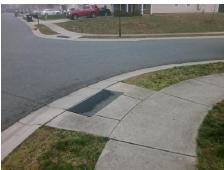

## **Access Compliance Report Public Rights-of-Way** (Curb Ramps)

Intersection ID: 48499 Main Street: CASTLECOVE RD **Cross Street: MELFORT WY** Location: SE ADA ID: 610984B48E64 Ramp Type: PerpDiag Initial Pass/Fail: Fail **Overall Compliance: No Severity Score:** 17.5

**Codes/Mitigation Info/Possible Solution** 

**MELFORT WY** Street 1 Name Stop Condition-Street 2 StopSign Street 2 Name **CASTLECOVE RD** Stop Condition-Street 1 None

Possible Solutions: Remove & Replace Curb Ramp With Two New Directional Ramps or Equivalent. Surveyor Notes: N/A PROW/ADA: Not Found, R304.5.1

Total Cost: 3200.00

| Field Measurements/Component Compliance |                       |      |      |                             |      |
|-----------------------------------------|-----------------------|------|------|-----------------------------|------|
| Compliance Description                  |                       | Data | Comp | liance Description          | Data |
| N/A                                     | Ramp Length (in)      | 47.0 | Yes  | Ramp Slope (%)              | 5.4  |
| No                                      | Ramp Width (in)       | 35.0 | Yes  | Ramp XSlope (%)             | 1.6  |
| N/A                                     | Flare Type LT         | N/A  | N/A  | Flare Type RT               | N/A  |
| N/A                                     | Flare Slope LT (%)    | N/A  | N/A  | Flare Slope RT (%)          | N/A  |
| N/A                                     | Flare Traversable LT? | N/A  | N/A  | Flare Traversable RT?       | N/A  |
| N/A                                     | Landing Length (in)   | N/A  | N/A  | DWS Provided?               | N/A  |
| N/A                                     | Landing Width (in)    | N/A  | N/A  | DWS Contrast?               | N/A  |
| N/A                                     | Landing Slope (%)     | N/A  | N/A  | DWS Length (in)             | N/A  |
| N/A                                     | Landing X Slope (%)   | N/A  | N/A  | DWS Full Width?             | N/A  |
| N/A                                     | Landing Curb? (Y/N)   | N/A  | N/A  | DWS Offset (in)             | N/A  |
| N/A                                     | Shared Landing?       | N/A  |      |                             |      |
| N/A                                     | Gutter Ponding?       | N/A  | N/A  | Gutter Slope (%)            | N/A  |
| N/A                                     | Gutter Lip Ht (in)    | N/A  | N/A  | Gutter X Slope (%)          | N/A  |
| N/A                                     | Painted X Walk1?      | No   | N/A  | Painted X Walk2?            | No   |
|                                         | X Walk 1 Direction    | To N |      | X Walk 2 Direction          | To W |
| N/A                                     | X Walk 1 Width (in)   | N/A  | N/A  | X Walk 2 Width (in)         | N/A  |
|                                         | X Walk 1 Slope (%)    | 6.0  |      | X Walk 2 Slope (%)          | 4.2  |
|                                         | X Walk 1 X Slope (%)  | 2.2  |      | X Walk 2 X Slope (%)        | 2.8  |
| N/A                                     | Ramp inside XWalk1?   | N/A  | N/A  | Ramp inside XWalk2?         | N/A  |
|                                         | Road Slope (%)        | 0.9  | N/A  | Clear Space?                | N/A  |
|                                         | Road X Slope (%)      | 7.1  | N/A  | Clear Space to XWalk (in)   | N/A  |
| N/A                                     | Any Obstructions?     | N/A  | N/A  | Storm Grate/Utility Hazard? | N/A  |
|                                         | Obstruction Type      |      |      | Storm Grate/Utility Type    |      |
|                                         |                       | N/A  |      |                             | N/A  |
|                                         |                       |      | Yes  | Surface Condition? (G/P)    | Good |