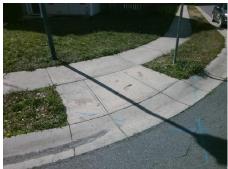

## Field Measurements/Component Compliance

Street 1 Name
Stop Condition-Street 2
Street 2 Name
Stop Condition-Street 1

LAMOILLE LN StopSign CENTERLINE DR None Possible Solutions:

Remove & Replace Curb Ramp With
Two New Directional Ramps or
Equivalent.

N

Surveyor Notes:

N/A

N

PROW/ADA:

Not Found, R304.5.1

Total Cost: \$ 3200.00

Compliance Description Data Compliance Description Data Yes N/A Ramp Length (in) 54.5 Ramp Slope (%) 5.0 Yes Ramp XSlope (%) No Ramp Width (in) 39.0 1.9 N/A N/A Flare Type LT N/A Flare Type RT N/A N/A N/A N/A Flare Slope RT (%) N/A Flare Slope LT (%) N/A Flare Traversable LT? N/A N/A Flare Traversable RT? N/A N/A N/A N/A DWS Provided? N/A Landing Length (in) N/A Landing Width (in) N/A N/A **DWS Contrast?** N/A N/A N/A N/A Landing Slope (%) DWS Length (in) N/A N/A Landing X Slope (%) N/A N/A DWS Full Width? N/A N/A Landing Curb? (Y/N) N/A N/A DWS Offset (in) N/A N/A N/A Shared Landing? N/A **Gutter Ponding?** N/A N/A Gutter Slope (%) N/A N/A Gutter Lip Ht (in) N/A N/A Gutter X Slope (%) N/A N/A Painted X Walk1? No N/A Painted X Walk2? No X Walk 1 Direction To E X Walk 2 Direction To N N/A N/A X Walk 1 Width (in) X Walk 2 Width (in) N/A X Walk 1 Slope (%) 4.6 X Walk 2 Slope (%) 3.2 X Walk 1 X Slope (%) 2.5 X Walk 2 X Slope (%) 8.0 N/A N/A N/A Ramp inside XWalk2? N/A Ramp inside XWalk1? Road Slope (%) 1.3 N/A Clear Space? N/A N/A Road X Slope (%) 2.4 Clear Space to XWalk (in) N/A N/A N/A N/A Any Obstructions? Storm Grate/Utility Hazard? N/A **Obstruction Type** Storm Grate/Utility Type N/A N/A Yes Surface Condition? (G/P) Good