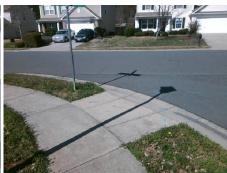

## Field Measurements/Component Compliance

Street 1 Name
Stop Condition-Street 2
Street 2 Name
Stop Condition-Street 1

LAMOILLE LN StopSign CENTERLINE DR None Possible Solutions:

Remove & Replace Curb Ramp With
Two New Directional Ramps or
Equivalent.

N

Surveyor Notes:

N/A

N

PROW/ADA:

Not Found, R304.5.1

Total Cost: \$ 3200.00

Compliance Description Data Compliance Description Data Yes N/A Ramp Length (in) 54.5 Ramp Slope (%) 5.0 Yes Ramp XSlope (%) No Ramp Width (in) 39.0 1.9 N/A N/A Flare Type LT N/A Flare Type RT N/A N/A N/A N/A Flare Slope RT (%) N/A Flare Slope LT (%) N/A Flare Traversable LT? N/A N/A Flare Traversable RT? N/A N/A N/A N/A DWS Provided? N/A Landing Length (in) N/A Landing Width (in) N/A N/A **DWS Contrast?** N/A N/A N/A N/A Landing Slope (%) DWS Length (in) N/A N/A Landing X Slope (%) N/A N/A DWS Full Width? N/A N/A Landing Curb? (Y/N) N/A N/A DWS Offset (in) N/A N/A N/A Shared Landing? N/A **Gutter Ponding?** N/A N/A Gutter Slope (%) N/A N/A Gutter Lip Ht (in) N/A N/A Gutter X Slope (%) N/A N/A Painted X Walk1? No N/A Painted X Walk2? No X Walk 1 Direction To E X Walk 2 Direction To N N/A N/A X Walk 1 Width (in) X Walk 2 Width (in) N/A X Walk 1 Slope (%) 4.6 X Walk 2 Slope (%) 3.2 X Walk 1 X Slope (%) 2.5 X Walk 2 X Slope (%) 8.0 N/A N/A N/A Ramp inside XWalk2? N/A Ramp inside XWalk1? Road Slope (%) 1.3 N/A Clear Space? N/A N/A Road X Slope (%) 2.4 Clear Space to XWalk (in) N/A N/A N/A N/A Any Obstructions? Storm Grate/Utility Hazard? N/A **Obstruction Type** Storm Grate/Utility Type N/A N/A Yes Surface Condition? (G/P) Good