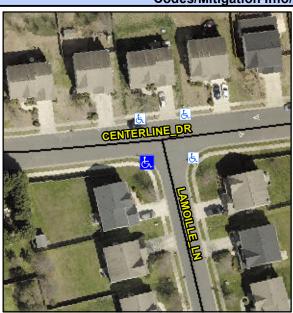

## Access Compliance Report Public Rights-of-Way (Curb Ramps)

Intersection ID: 31888 Main Street: CENTERLINE\_DR Cross Street: LAMOILLE\_LN Location: SW

ADA ID: 61110DD2B28D Ramp Type: PerpDiag Initial Pass/Fail: Fail Overall Compliance: No Severity Score: 8.75

## Field Measurements/Component Compliance

Street 1 Name
Stop Condition-Street 2
Street 2 Name
Stop Condition-Street 1

LAMOILLE LN StopSign CENTERLINE DR None Possible Solutions:

Remove & Replace Curb Ramp With
Two New Directional Ramps or
Equivalent.