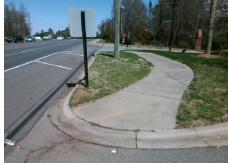

## Field Measurements/Component Compliance

Street 1 Name
ALEXANDER VALLEY DR
Stop Condition-Street 2
None
Street 2 Name
N/A
Stop Condition-Street 1
N/A

Possible Solutions:

Remove & Replace Entire Ramp.

Surveyor Notes:

N/A

PROW/ADA:

Not Found, R304.5.1, R304.2.2

PROW/ADA:

Not Found, R304.5.1, R304.2.2

Total Cost: \$ 1850.00

| Compliance Description |                       | Data | Compl | iance Description           | Data |
|------------------------|-----------------------|------|-------|-----------------------------|------|
| N/A                    | Ramp Length (in)      | 60.0 | No    | Ramp Slope (%)              | 10.1 |
| No                     | Ramp Width (in)       | 46.0 | Yes   | Ramp XSlope (%)             | 0.4  |
| N/A                    | Flare Type LT         | N/A  | N/A   | Flare Type RT               | N/A  |
| N/A                    | Flare Slope LT (%)    | N/A  | N/A   | Flare Slope RT (%)          | N/A  |
| N/A                    | Flare Traversable LT? | N/A  | N/A   | Flare Traversable RT?       | N/A  |
| N/A                    | Landing Length (in)   | N/A  | N/A   | DWS Provided?               | N/A  |
| N/A                    | Landing Width (in)    | N/A  | N/A   | DWS Contrast?               | N/A  |
| N/A                    | Landing Slope (%)     | N/A  | N/A   | DWS Length (in)             | N/A  |
| N/A                    | Landing X Slope (%)   | N/A  | N/A   | DWS Full Width?             | N/A  |
| N/A                    | Landing Curb? (Y/N)   | N/A  | N/A   | DWS Offset (in)             | N/A  |
| N/A                    | Shared Landing?       | N/A  |       |                             |      |
| N/A                    | Gutter Ponding?       | N/A  | N/A   | Gutter Slope (%)            | N/A  |
| N/A                    | Gutter Lip Ht (in)    | N/A  | N/A   | Gutter X Slope (%)          | N/A  |
| N/A                    | Painted X Walk1?      | No   | N/A   | Painted X Walk2?            | N/A  |
|                        | X Walk 1 Direction    | To S |       | X Walk 2 Direction          | N/A  |
| N/A                    | X Walk 1 Width (in)   | N/A  | N/A   | X Walk 2 Width (in)         | N/A  |
|                        | X Walk 1 Slope (%)    | 2.2  |       | X Walk 2 Slope (%)          | N/A  |
|                        | X Walk 1 X Slope (%)  | 1.7  |       | X Walk 2 X Slope (%)        | N/A  |
| N/A                    | Ramp inside XWalk1?   | N/A  | N/A   | Ramp inside XWalk2?         | N/A  |
|                        | Road Slope (%)        | N/A  | N/A   | Clear Space?                | N/A  |
|                        | Road X Slope (%)      | N/A  | N/A   | Clear Space to XWalk (in)   | N/A  |
| N/A                    | Any Obstructions?     | N/A  | N/A   | Storm Grate/Utility Hazard? | N/A  |
|                        | Obstruction Type      |      |       | Storm Grate/Utility Type    |      |
|                        |                       | N/A  |       |                             | N/A  |

Yes

Surface Condition? (G/P)

Good