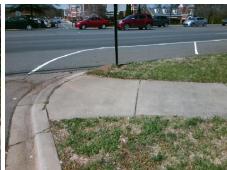

## Field Measurements/Component Compliance

Street 1 Name
ALEXANDER VALLEY DR
Stop Condition-Street 2
None
Street 2 Name
N/A
Stop Condition-Street 1
N/A

Possible Solutions:

Remove & Replace Entire Ramp.

Surveyor Notes:

N/A

PROW/ADA:

Not Found, R304.5.1, R304.2.2

PROW/ADA:

Not Found, R304.5.1, R304.2.2

Total Cost: \$ 1850.00

| Compliance Description |                       | Data | Compl | iance Description           | Data |
|------------------------|-----------------------|------|-------|-----------------------------|------|
| N/A                    | Ramp Length (in)      | 60.0 | No    | Ramp Slope (%)              | 10.1 |
| No                     | Ramp Width (in)       | 46.0 | Yes   | Ramp XSlope (%)             | 0.4  |
| N/A                    | Flare Type LT         | N/A  | N/A   | Flare Type RT               | N/A  |
| N/A                    | Flare Slope LT (%)    | N/A  | N/A   | Flare Slope RT (%)          | N/A  |
| N/A                    | Flare Traversable LT? | N/A  | N/A   | Flare Traversable RT?       | N/A  |
| N/A                    | Landing Length (in)   | N/A  | N/A   | DWS Provided?               | N/A  |
| N/A                    | Landing Width (in)    | N/A  | N/A   | DWS Contrast?               | N/A  |
| N/A                    | Landing Slope (%)     | N/A  | N/A   | DWS Length (in)             | N/A  |
| N/A                    | Landing X Slope (%)   | N/A  | N/A   | DWS Full Width?             | N/A  |
| N/A                    | Landing Curb? (Y/N)   | N/A  | N/A   | DWS Offset (in)             | N/A  |
| N/A                    | Shared Landing?       | N/A  |       |                             |      |
| N/A                    | Gutter Ponding?       | N/A  | N/A   | Gutter Slope (%)            | N/A  |
| N/A                    | Gutter Lip Ht (in)    | N/A  | N/A   | Gutter X Slope (%)          | N/A  |
| N/A                    | Painted X Walk1?      | No   | N/A   | Painted X Walk2?            | N/A  |
|                        | X Walk 1 Direction    | To S |       | X Walk 2 Direction          | N/A  |
| N/A                    | X Walk 1 Width (in)   | N/A  | N/A   | X Walk 2 Width (in)         | N/A  |
|                        | X Walk 1 Slope (%)    | 2.2  |       | X Walk 2 Slope (%)          | N/A  |
|                        | X Walk 1 X Slope (%)  | 1.7  |       | X Walk 2 X Slope (%)        | N/A  |
| N/A                    | Ramp inside XWalk1?   | N/A  | N/A   | Ramp inside XWalk2?         | N/A  |
|                        | Road Slope (%)        | N/A  | N/A   | Clear Space?                | N/A  |
|                        | Road X Slope (%)      | N/A  | N/A   | Clear Space to XWalk (in)   | N/A  |
| N/A                    | Any Obstructions?     | N/A  | N/A   | Storm Grate/Utility Hazard? | N/A  |
|                        | Obstruction Type      |      |       | Storm Grate/Utility Type    |      |
|                        |                       | N/A  |       |                             | N/A  |

Yes

Surface Condition? (G/P)

Good