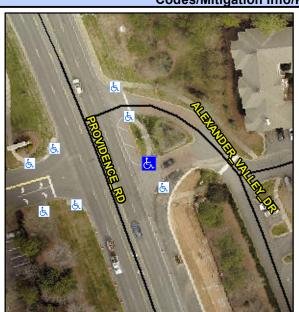

## Access Compliance Report Public Rights-of-Way (Curb Ramps)

Intersection ID: 27113 Main Street: ALEXANDER\_VALLEY\_DR Cross Street: PROVIDENCE\_RD Location: N

ADA ID: 61133DCB3842 Ramp Type: Perp Initial Pass/Fail: Fail Overall Compliance: No Severity Score: 21.25

## Field Measurements/Component Compliance

Street 1 Name
ALEXANDER VALLEY DR
Stop Condition-Street 2
None
Street 2 Name
N/A
Stop Condition-Street 1
N/A

Possible Solutions:

Remove & Replace Entire Ramp.

Surveyor Notes: