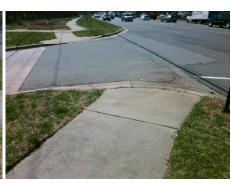

## Field Measurements/Component Compliance

Street 1 Name
ALEXANDER VALLEY DR
Stop Condition-Street 2
None
Street 2 Name
N/A
Stop Condition-Street 1
N/A

Possible Solutions:

Remove & Replace Entire Ramp.

Surveyor Notes:

N/A

PROW/ADA:

Not Found, R304.5.1, R304.2.2

PROW/ADA:

Not Found, R304.5.1, R304.2.2

Total Cost: \$ 1850.00

| Compliance Description |                       | Data | Compl | iance Description           | Data |
|------------------------|-----------------------|------|-------|-----------------------------|------|
| N/A                    | Ramp Length (in)      | 60.0 | No    | Ramp Slope (%)              | 10.1 |
| No                     | Ramp Width (in)       | 46.0 | Yes   | Ramp XSlope (%)             | 0.4  |
| N/A                    | Flare Type LT         | N/A  | N/A   | Flare Type RT               | N/A  |
| N/A                    | Flare Slope LT (%)    | N/A  | N/A   | Flare Slope RT (%)          | N/A  |
| N/A                    | Flare Traversable LT? | N/A  | N/A   | Flare Traversable RT?       | N/A  |
| N/A                    | Landing Length (in)   | N/A  | N/A   | DWS Provided?               | N/A  |
| N/A                    | Landing Width (in)    | N/A  | N/A   | DWS Contrast?               | N/A  |
| N/A                    | Landing Slope (%)     | N/A  | N/A   | DWS Length (in)             | N/A  |
| N/A                    | Landing X Slope (%)   | N/A  | N/A   | DWS Full Width?             | N/A  |
| N/A                    | Landing Curb? (Y/N)   | N/A  | N/A   | DWS Offset (in)             | N/A  |
| N/A                    | Shared Landing?       | N/A  |       |                             |      |
| N/A                    | Gutter Ponding?       | N/A  | N/A   | Gutter Slope (%)            | N/A  |
| N/A                    | Gutter Lip Ht (in)    | N/A  | N/A   | Gutter X Slope (%)          | N/A  |
| N/A                    | Painted X Walk1?      | No   | N/A   | Painted X Walk2?            | N/A  |
|                        | X Walk 1 Direction    | To S |       | X Walk 2 Direction          | N/A  |
| N/A                    | X Walk 1 Width (in)   | N/A  | N/A   | X Walk 2 Width (in)         | N/A  |
|                        | X Walk 1 Slope (%)    | 2.2  |       | X Walk 2 Slope (%)          | N/A  |
|                        | X Walk 1 X Slope (%)  | 1.7  |       | X Walk 2 X Slope (%)        | N/A  |
| N/A                    | Ramp inside XWalk1?   | N/A  | N/A   | Ramp inside XWalk2?         | N/A  |
|                        | Road Slope (%)        | N/A  | N/A   | Clear Space?                | N/A  |
|                        | Road X Slope (%)      | N/A  | N/A   | Clear Space to XWalk (in)   | N/A  |
| N/A                    | Any Obstructions?     | N/A  | N/A   | Storm Grate/Utility Hazard? | N/A  |
|                        | Obstruction Type      |      |       | Storm Grate/Utility Type    |      |
|                        |                       | N/A  |       |                             | N/A  |

Yes

Surface Condition? (G/P)

Good