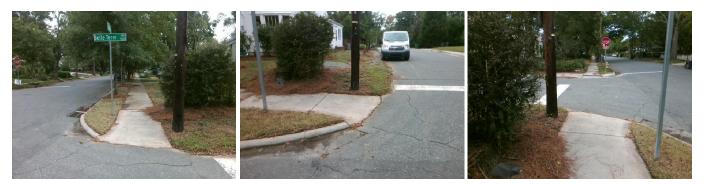

## Access Compliance Report Public Rights-of-Way (Curb Ramps)

| Intersection ID: 43119                  | Main Street: BELLE_TERRE_AV |                             |         | Street:                                        | THOMAS_AV             | Location: | w   |                             |      |  |
|-----------------------------------------|-----------------------------|-----------------------------|---------|------------------------------------------------|-----------------------|-----------|-----|-----------------------------|------|--|
| ADA ID: 611958CAA2D0                    | Ramp Type: Directional1     |                             |         | Initial Pass/Fail: Fail Overall Compliance: No |                       |           |     | o Severity Score:           | 1.25 |  |
| Codes/Mitigation Info/Possible Solution |                             |                             |         | Field Measurements/Component Compliance        |                       |           |     |                             |      |  |
|                                         | Joe Jacobia                 | Possible Solutions:         |         |                                                |                       |           |     | ompliance Description Data  |      |  |
| Example of the second                   |                             | Remove & Replace Entire Ram | n       | N/A                                            | Ramp Length (in)      | 48.0      | N/A | Grade Break?                | N/A  |  |
| 12                                      | The sheet                   |                             | Ρ.      | Yes                                            | Ramp Width (in)       | 60.0      | N/A | Grade Break Slope (%)       | 0.0  |  |
|                                         | 15                          |                             |         | Yes                                            | Ramp Slope (%)        | 6.9       | N/A | Grade Break XSlope (%)      | 0.0  |  |
| Shan D. F.                              |                             |                             |         | No                                             | Ramp XSlope (%)       | 3.4       |     |                             |      |  |
| BERG                                    |                             |                             |         | N/A                                            | Flare Type LT         | N/A       | N/A | Flare Type RT               | N/A  |  |
| JAHUA MARRA AV                          |                             |                             |         | N/A                                            | Flare Slope LT (%)    | N/A       | N/A | Flare Slope RT (%)          | 0.0  |  |
|                                         |                             | Surveyor Notes:             |         | N/A                                            | Flare Traversable LT? | N/A       | N/A | Flare Traversable RT?       | N/A  |  |
|                                         |                             | N/A                         |         | N/A                                            | Landing Length (in)   | 0.0       | N/A | DWS Provided?               | N/A  |  |
|                                         |                             |                             |         | N/A                                            | Landing Width (in)    | 0.0       | N/A | DWS Contrast?               | N/A  |  |
|                                         | TERRE AV                    | 2                           |         | N/A                                            | Landing Slope (%)     | 0.0       | N/A | DWS Length (in)             | N/A  |  |
|                                         | 6.                          | -                           |         | N/A                                            | Landing X Slope (%)   | 0.0       | N/A | DWS Full Width?             | N/A  |  |
|                                         | 1000 - 300000               | PROW/ADA:                   |         | N/A                                            | Landing Curb? (Y/N)   | N/A       |     | DWS Offset LT (in)          | N/A  |  |
|                                         | 110 54                      | R304.5.3                    |         | N/A                                            | Shared Landing?       | N/A       | N/A | DWS Offset RT (in)          | N/A  |  |
|                                         |                             | 1004.0.0                    |         | N/A                                            | Gutter Ponding?       | 0.0       | N/A | Gutter Slope (%)            | N/A  |  |
|                                         | The state of the            |                             |         | N/A                                            | Gutter Lip Ht (in)    | 0.0       | N/A | Gutter X Slope (%)          | N/A  |  |
|                                         | The state                   |                             |         | N/A                                            | Painted X Walk1?      | No        |     | Road Slope (%)              | 4.6  |  |
| Street 1 Name                           | BELLE TERRE AV              | -                           |         |                                                | X Walk 1 Direction    | To N      |     | Road X Slope (%)            | 3.1  |  |
| Stop Condition-Street 1                 | StopSign                    |                             |         |                                                | X Walk 1 Width (in)   | N/A       |     | Clear Space?                | N/A  |  |
| Street 2 Name                           | N/A                         |                             |         |                                                | X Walk 1 Slope (%)    | 4.6       | N/A | Clear Space to XWalk (in)   | N/A  |  |
| Stop Condition-Street 2                 | N/A                         |                             |         |                                                | X Walk 1 X Slope (%)  | 3.1       | N/A | Storm Grate/Utility Hazard? | N/A  |  |
|                                         |                             |                             |         | N/A                                            | Ramp inside XWalk1?   | N/A       |     | Storm Grate/Utility Type    |      |  |
|                                         |                             |                             |         | N/A                                            | Any Obstructions?     | N/A       |     |                             | N/A  |  |
|                                         |                             | Total Cost: \$              | 1600.00 |                                                | Obstruction Type      |           | Yes | Surface Condition? (G/P)    | Good |  |
|                                         |                             |                             |         |                                                |                       | N/A       | N/A | Curb Slope (%)              | 0.1  |  |