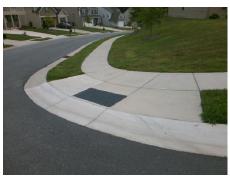

Remove & Replace Curb Ramp With Two New Directional Ramps or Equivalent.

Surveyor Notes:

RP < 5%

PROW/ADA:

Not Found, R304.5.3

Total Cost: \$ 3200.00

| Field Measurements/Component Compliance |                       |       |                        |                             |       |
|-----------------------------------------|-----------------------|-------|------------------------|-----------------------------|-------|
| Compliance Description                  |                       | Data  | Compliance Description |                             | Data  |
| N/A                                     | Ramp Length (in)      | 47.0  | Yes                    | BlendTrans Slope (%)        | 3.9   |
| Yes                                     | Ramp Width (in)       | 48.0  | No                     | BlendTrans XSlope (%)       | 7.3   |
| N/A                                     | Flare Type LT         | N/A   | N/A                    | Flare Type RT               | N/A   |
| N/A                                     | Flare Slope LT (%)    | N/A   | N/A                    | Flare Slope RT (%)          | N/A   |
| N/A                                     | Flare Traversable LT? | N/A   | N/A                    | Flare Traversable RT?       | N/A   |
| N/A                                     | Landing Length (in)   | N/A   | N/A                    | DWS Provided?               | N/A   |
| N/A                                     | Landing Width (in)    | N/A   | N/A                    | DWS Contrast?               | N/A   |
| N/A                                     | Landing Slope (%)     | N/A   | N/A                    | DWS Length (in)             | N/A   |
| N/A                                     | Landing X Slope (%)   | N/A   | N/A                    | DWS Full Width?             | N/A   |
| N/A                                     | Landing Curb? (Y/N)   | N/A   | N/A                    | DWS Offset (in)             | N/A   |
| N/A                                     | Shared Landing?       | N/A   |                        |                             |       |
| N/A                                     | Gutter Ponding?       | N/A   | N/A                    | Gutter Slope (%)            | N/A   |
| N/A                                     | Gutter Lip Ht (in)    | N/A   | N/A                    | Gutter X Slope (%)          | N/A   |
| N/A                                     | Painted X Walk1?      | No    | N/A                    | Painted X Walk2?            | No    |
|                                         | X Walk 1 Direction    | To NW |                        | X Walk 2 Direction          | To NE |
|                                         | X Walk 1 Width (in)   | N/A   |                        | X Walk 2 Width (in)         | N/A   |
|                                         | X Walk 1 Slope (%)    | 3.2   |                        | X Walk 2 Slope (%)          | 4.9   |
|                                         | X Walk 1 X Slope (%)  | 7.9   |                        | X Walk 2 X Slope (%)        | 2.4   |
| N/A                                     | Ramp inside XWalk1?   | N/A   | N/A                    | Ramp inside XWalk2?         | N/A   |
|                                         | Road Slope (%)        | 6.8   |                        | Clear Space?                | N/A   |
|                                         | Road X Slope (%)      | 2.6   | N/A                    | Clear Space to XWalk (in)   | N/A   |
| N/A                                     | Any Obstructions?     | N/A   | N/A                    | Storm Grate/Utility Hazard? | N/A   |
|                                         | Obstruction Type      |       |                        | Storm Grate/Utility Type    |       |
|                                         |                       | N/A   | l                      |                             | N/A   |
|                                         |                       |       | Yes                    | Surface Condition? (G/P)    | Good  |
| TO A                                    | OF                    |       | No                     | Curb Slope (%)              | 22.4  |