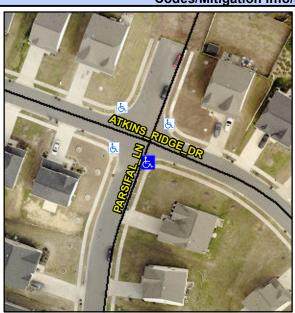

## Access Compliance Report Public Rights-of-Way (Curb Ramps)

Intersection ID: 5954Main Street: PARSIFAL\_LNCross Street: ATKINS\_RIDGE\_DRLocation:SADA ID: 611E363C32FCRamp Type: BlendTrans1Initial Pass/Fail: FailOverall Compliance: NoSeverity Score:25