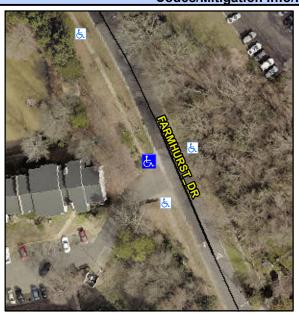

## **Access Compliance Report Public Rights-of-Way** (Curb Ramps)

Intersection ID: 10026441 Main Street: FARMHURST DR **Cross Street: N/A** Location: NW Ramp Type: PerpDiag Initial Pass/Fail: Fail **Overall Compliance: No Severity Score:** 35 **ADA ID: 611EAC18E5E4** 

## Field Measurements/Component Compliance

Street 1 Name Stop Condition-Street 2 Street 2 Name Stop Condition-Street 1

**ENTRANCE** None **FARMHURST DR** None

Possible Solutions: Remove & Replace Curb Ramp With Two New Directional Ramps or Equivalent. Surveyor Notes: N/A PROW/ADA: Not Found, R304.5.1, R304.2.2, R304.5.3