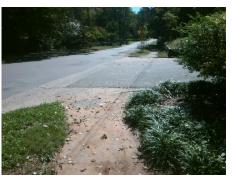

## Field Measurements/Component Compliance

Street 1 Name Stop Condition-Street 2 Street 2 Name Stop Condition-Street 1

**ENTRANCE** None **FARMHURST DR** None

Possible Solutions: Remove & Replace Curb Ramp With Two New Directional Ramps or Equivalent. Surveyor Notes: N/A PROW/ADA: Not Found, R304.5.1, R304.2.2, R304.5.3

Total Cost: 3200.00

| Compliance Description |                       | Data | Comp | liance Description          | Data |
|------------------------|-----------------------|------|------|-----------------------------|------|
| N/A                    | Ramp Length (in)      | 32.0 | No   | Ramp Slope (%)              | 14.9 |
| No                     | Ramp Width (in)       | 37.0 | No   | Ramp XSlope (%)             | 2.3  |
| N/A                    | Flare Type LT         | N/A  | N/A  | Flare Type RT               | N/A  |
| N/A                    | Flare Slope LT (%)    | N/A  | N/A  | Flare Slope RT (%)          | N/A  |
| N/A                    | Flare Traversable LT? | N/A  | N/A  | Flare Traversable RT?       | N/A  |
| N/A                    | Landing Length (in)   | N/A  | N/A  | DWS Provided?               | N/A  |
| N/A                    | Landing Width (in)    | N/A  | N/A  | DWS Contrast?               | N/A  |
| N/A                    | Landing Slope (%)     | N/A  | N/A  | DWS Length (in)             | N/A  |
| N/A                    | Landing X Slope (%)   | N/A  | N/A  | DWS Full Width?             | N/A  |
| N/A                    | Landing Curb? (Y/N)   | N/A  | N/A  | DWS Offset (in)             | N/A  |
| N/A                    | Shared Landing?       | N/A  |      |                             |      |
| N/A                    | Gutter Ponding?       | N/A  | N/A  | Gutter Slope (%)            | N/A  |
| N/A                    | Gutter Lip Ht (in)    | N/A  | N/A  | Gutter X Slope (%)          | N/A  |
| N/A                    | Painted X Walk1?      | No   | N/A  | Painted X Walk2?            | No   |
|                        | X Walk 1 Direction    | To S |      | X Walk 2 Direction          | To E |
| N/A                    | X Walk 1 Width (in)   | N/A  | N/A  | X Walk 2 Width (in)         | N/A  |
|                        | X Walk 1 Slope (%)    | 1.9  |      | X Walk 2 Slope (%)          | 8.5  |
|                        | X Walk 1 X Slope (%)  | 5.2  |      | X Walk 2 X Slope (%)        | 6.1  |
| N/A                    | Ramp inside XWalk1?   | N/A  | N/A  | Ramp inside XWalk2?         | N/A  |
|                        | Road Slope (%)        | 0.7  | N/A  | Clear Space?                | N/A  |
|                        | Road X Slope (%)      | 8.1  | N/A  | Clear Space to XWalk (in)   | N/A  |
| N/A                    | Any Obstructions?     | N/A  | N/A  | Storm Grate/Utility Hazard? | N/A  |
|                        | Obstruction Type      |      |      | Storm Grate/Utility Type    |      |
|                        |                       | N/A  |      |                             | N/A  |
|                        |                       |      | Yes  | Surface Condition? (G/P)    | Good |