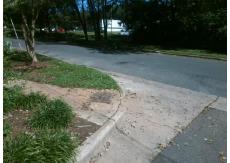

## Field Measurements/Component Compliance

Street 1 Name Stop Condition-Street 2 Street 2 Name Stop Condition-Street 1

**ENTRANCE** None **FARMHURST DR** None

Possible Solutions: Remove & Replace Curb Ramp With Two New Directional Ramps or Equivalent. Surveyor Notes: N/A PROW/ADA: Not Found, R304.5.1, R304.2.2, R304.5.3

Total Cost: 3200.00

| Compliance Description |                       | Data | Comp | liance Description          | Data |
|------------------------|-----------------------|------|------|-----------------------------|------|
| N/A                    | Ramp Length (in)      | 32.0 | No   | Ramp Slope (%)              | 14.9 |
| No                     | Ramp Width (in)       | 37.0 | No   | Ramp XSlope (%)             | 2.3  |
| N/A                    | Flare Type LT         | N/A  | N/A  | Flare Type RT               | N/A  |
| N/A                    | Flare Slope LT (%)    | N/A  | N/A  | Flare Slope RT (%)          | N/A  |
| N/A                    | Flare Traversable LT? | N/A  | N/A  | Flare Traversable RT?       | N/A  |
| N/A                    | Landing Length (in)   | N/A  | N/A  | DWS Provided?               | N/A  |
| N/A                    | Landing Width (in)    | N/A  | N/A  | DWS Contrast?               | N/A  |
| N/A                    | Landing Slope (%)     | N/A  | N/A  | DWS Length (in)             | N/A  |
| N/A                    | Landing X Slope (%)   | N/A  | N/A  | DWS Full Width?             | N/A  |
| N/A                    | Landing Curb? (Y/N)   | N/A  | N/A  | DWS Offset (in)             | N/A  |
| N/A                    | Shared Landing?       | N/A  |      |                             |      |
| N/A                    | Gutter Ponding?       | N/A  | N/A  | Gutter Slope (%)            | N/A  |
| N/A                    | Gutter Lip Ht (in)    | N/A  | N/A  | Gutter X Slope (%)          | N/A  |
| N/A                    | Painted X Walk1?      | No   | N/A  | Painted X Walk2?            | No   |
|                        | X Walk 1 Direction    | To S |      | X Walk 2 Direction          | To E |
| N/A                    | X Walk 1 Width (in)   | N/A  | N/A  | X Walk 2 Width (in)         | N/A  |
|                        | X Walk 1 Slope (%)    | 1.9  |      | X Walk 2 Slope (%)          | 8.5  |
|                        | X Walk 1 X Slope (%)  | 5.2  |      | X Walk 2 X Slope (%)        | 6.1  |
| N/A                    | Ramp inside XWalk1?   | N/A  | N/A  | Ramp inside XWalk2?         | N/A  |
|                        | Road Slope (%)        | 0.7  | N/A  | Clear Space?                | N/A  |
|                        | Road X Slope (%)      | 8.1  | N/A  | Clear Space to XWalk (in)   | N/A  |
| N/A                    | Any Obstructions?     | N/A  | N/A  | Storm Grate/Utility Hazard? | N/A  |
|                        | Obstruction Type      |      |      | Storm Grate/Utility Type    |      |
|                        |                       | N/A  |      |                             | N/A  |
|                        |                       |      | Yes  | Surface Condition? (G/P)    | Good |