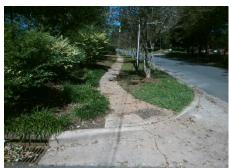

## Field Measurements/Component Compliance

Street 1 Name Stop Condition-Street 2 Street 2 Name Stop Condition-Street 1

**ENTRANCE** None **FARMHURST DR** None

Possible Solutions: Remove & Replace Curb Ramp With Two New Directional Ramps or Equivalent. Surveyor Notes: N/A PROW/ADA: Not Found, R304.5.1, R304.2.2, R304.5.3

Total Cost: 3200.00

| Compliance Description |                       | Data | Comp | liance Description          | Data |
|------------------------|-----------------------|------|------|-----------------------------|------|
| N/A                    | Ramp Length (in)      | 32.0 | No   | Ramp Slope (%)              | 14.9 |
| No                     | Ramp Width (in)       | 37.0 | No   | Ramp XSlope (%)             | 2.3  |
| N/A                    | Flare Type LT         | N/A  | N/A  | Flare Type RT               | N/A  |
| N/A                    | Flare Slope LT (%)    | N/A  | N/A  | Flare Slope RT (%)          | N/A  |
| N/A                    | Flare Traversable LT? | N/A  | N/A  | Flare Traversable RT?       | N/A  |
| N/A                    | Landing Length (in)   | N/A  | N/A  | DWS Provided?               | N/A  |
| N/A                    | Landing Width (in)    | N/A  | N/A  | DWS Contrast?               | N/A  |
| N/A                    | Landing Slope (%)     | N/A  | N/A  | DWS Length (in)             | N/A  |
| N/A                    | Landing X Slope (%)   | N/A  | N/A  | DWS Full Width?             | N/A  |
| N/A                    | Landing Curb? (Y/N)   | N/A  | N/A  | DWS Offset (in)             | N/A  |
| N/A                    | Shared Landing?       | N/A  |      |                             |      |
| N/A                    | Gutter Ponding?       | N/A  | N/A  | Gutter Slope (%)            | N/A  |
| N/A                    | Gutter Lip Ht (in)    | N/A  | N/A  | Gutter X Slope (%)          | N/A  |
| N/A                    | Painted X Walk1?      | No   | N/A  | Painted X Walk2?            | No   |
|                        | X Walk 1 Direction    | To S |      | X Walk 2 Direction          | To E |
| N/A                    | X Walk 1 Width (in)   | N/A  | N/A  | X Walk 2 Width (in)         | N/A  |
|                        | X Walk 1 Slope (%)    | 1.9  |      | X Walk 2 Slope (%)          | 8.5  |
|                        | X Walk 1 X Slope (%)  | 5.2  |      | X Walk 2 X Slope (%)        | 6.1  |
| N/A                    | Ramp inside XWalk1?   | N/A  | N/A  | Ramp inside XWalk2?         | N/A  |
|                        | Road Slope (%)        | 0.7  | N/A  | Clear Space?                | N/A  |
|                        | Road X Slope (%)      | 8.1  | N/A  | Clear Space to XWalk (in)   | N/A  |
| N/A                    | Any Obstructions?     | N/A  | N/A  | Storm Grate/Utility Hazard? | N/A  |
|                        | Obstruction Type      |      |      | Storm Grate/Utility Type    |      |
|                        |                       | N/A  |      |                             | N/A  |
|                        |                       |      | Yes  | Surface Condition? (G/P)    | Good |