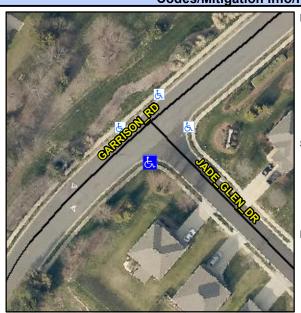

## **Access Compliance Report Public Rights-of-Way** (Curb Ramps)

Intersection ID: 29183 Main Street: JADE GLEN DR Cross Street: GARRISON\_RD Location: S ADA ID: 6134580BC778 Ramp Type: PerpDiag Initial Pass/Fail: Fail **Overall Compliance: No Severity Score:** 10

**Codes/Mitigation Info/Possible Solution** 

Street 1 Name Stop Condition-Street 2 Street 2 Name Stop Condition-Street 1 **JADE GLEN DR** StopSign **GARRISON RD** None

Possible Solutions: Remove & Replace Curb Ramp With Two New Directional Ramps or Equivalent. Surveyor Notes: N/A PROW/ADA: Not Found, R304.5.1, R304.5.3