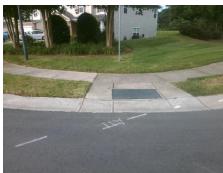

## **Access Compliance Report Public Rights-of-Way** (Curb Ramps)

Intersection ID: 29183 Main Street: JADE GLEN DR Cross Street: GARRISON\_RD Location: S ADA ID: 6134580BC778 Ramp Type: PerpDiag Initial Pass/Fail: Fail **Overall Compliance: No Severity Score:** 10

**Codes/Mitigation Info/Possible Solution** 

Street 1 Name Stop Condition-Street 2 Street 2 Name Stop Condition-Street 1 **JADE GLEN DR** StopSign **GARRISON RD** None

Possible Solutions: Remove & Replace Curb Ramp With Two New Directional Ramps or Equivalent. Surveyor Notes: N/A PROW/ADA: Not Found, R304.5.1, R304.5.3

Total Cost: 3200.00

| Field Measurements/Component Compliance |                        |                       |       |                        |        |                       |       |
|-----------------------------------------|------------------------|-----------------------|-------|------------------------|--------|-----------------------|-------|
|                                         | Compliance Description |                       | Data  | Compliance Description |        | Data                  |       |
|                                         | N/A                    | Ramp Length (in)      | 48.0  | Yes                    | Ramp   | Slope (%)             | 5.7   |
|                                         | No                     | Ramp Width (in)       | 44.5  | No                     | Ramp   | XSlope (%)            | 2.2   |
|                                         | N/A                    | Flare Type LT         | N/A   | N/A                    | Flare  | Гуре RT               | N/A   |
|                                         | N/A                    | Flare Slope LT (%)    | N/A   | N/A                    | Flare  | Slope RT (%)          | N/A   |
|                                         | N/A                    | Flare Traversable LT? | N/A   | N/A                    | Flare  | Traversable RT?       | N/A   |
|                                         | N/A                    | Landing Length (in)   | N/A   | N/A                    | DWS I  | Provided?             | N/A   |
|                                         | N/A                    | Landing Width (in)    | N/A   | N/A                    | DWS (  | Contrast?             | N/A   |
|                                         | N/A                    | Landing Slope (%)     | N/A   | N/A                    | DWS I  | _ength (in)           | N/A   |
|                                         | N/A                    | Landing X Slope (%)   | N/A   | N/A                    | DWS I  | Full Width?           | N/A   |
|                                         | N/A                    | Landing Curb? (Y/N)   | N/A   | N/A                    | DWS (  | Offset (in)           | N/A   |
|                                         | N/A                    | Shared Landing?       | N/A   |                        |        |                       |       |
|                                         | N/A                    | Gutter Ponding?       | N/A   | N/A                    | Gutter | Slope (%)             | N/A   |
|                                         | N/A                    | Gutter Lip Ht (in)    | N/A   | N/A                    | Gutter | X Slope (%)           | N/A   |
|                                         | N/A                    | Painted X Walk1?      | No    | N/A                    | Painte | d X Walk2?            | No    |
|                                         |                        | X Walk 1 Direction    | To NE |                        | X Wall | c 2 Direction         | To NW |
|                                         | N/A                    | X Walk 1 Width (in)   | N/A   | N/A                    | X Wall | < 2 Width (in)        | N/A   |
|                                         |                        | X Walk 1 Slope (%)    | 0.9   |                        | X Wall | < 2 Slope (%)         | 5.6   |
|                                         |                        | X Walk 1 X Slope (%)  | 3.7   |                        | X Wall | < 2 X Slope (%)       | 0.1   |
|                                         | N/A                    | Ramp inside XWalk1?   | N/A   | N/A                    | Ramp   | inside XWalk2?        | N/A   |
|                                         |                        | Road Slope (%)        | 2.4   | N/A                    | Clear  | Space?                | N/A   |
|                                         |                        | Road X Slope (%)      | 3.0   | N/A                    | Clear  | Space to XWalk (in)   | N/A   |
|                                         | N/A                    | Any Obstructions?     | N/A   | N/A                    | Storm  | Grate/Utility Hazard? | N/A   |
|                                         |                        | Obstruction Type      |       |                        | Storm  | Grate/Utility Type    |       |
|                                         |                        |                       | N/A   |                        |        |                       | N/A   |
|                                         |                        |                       |       | Yes                    | Surfac | e Condition? (G/P)    | Good  |
| 36                                      | 10.8                   |                       |       |                        |        |                       |       |