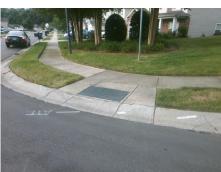

## **Access Compliance Report Public Rights-of-Way** (Curb Ramps)

Intersection ID: 29183 Main Street: JADE GLEN DR Cross Street: GARRISON\_RD Location: S ADA ID: 6134580BC778 Ramp Type: PerpDiag Initial Pass/Fail: Fail **Overall Compliance: No Severity Score:** 10

**Codes/Mitigation Info/Possible Solution** 

Street 1 Name Stop Condition-Street 2 Street 2 Name Stop Condition-Street 1 **JADE GLEN DR** StopSign **GARRISON RD** None

Possible Solutions: Remove & Replace Curb Ramp With Two New Directional Ramps or Equivalent. Surveyor Notes: N/A PROW/ADA: Not Found, R304.5.1, R304.5.3

Total Cost: 3200.00

| Field Measurements/Component Compliance |                        |                       |       |                        |        |                       |       |
|-----------------------------------------|------------------------|-----------------------|-------|------------------------|--------|-----------------------|-------|
|                                         | Compliance Description |                       | Data  | Compliance Description |        | Data                  |       |
|                                         | N/A                    | Ramp Length (in)      | 48.0  | Yes                    | Ramp   | Slope (%)             | 5.7   |
|                                         | No                     | Ramp Width (in)       | 44.5  | No                     | Ramp   | XSlope (%)            | 2.2   |
|                                         | N/A                    | Flare Type LT         | N/A   | N/A                    | Flare  | Гуре RT               | N/A   |
|                                         | N/A                    | Flare Slope LT (%)    | N/A   | N/A                    | Flare  | Slope RT (%)          | N/A   |
|                                         | N/A                    | Flare Traversable LT? | N/A   | N/A                    | Flare  | Traversable RT?       | N/A   |
|                                         | N/A                    | Landing Length (in)   | N/A   | N/A                    | DWS I  | Provided?             | N/A   |
|                                         | N/A                    | Landing Width (in)    | N/A   | N/A                    | DWS (  | Contrast?             | N/A   |
|                                         | N/A                    | Landing Slope (%)     | N/A   | N/A                    | DWS I  | _ength (in)           | N/A   |
|                                         | N/A                    | Landing X Slope (%)   | N/A   | N/A                    | DWS I  | Full Width?           | N/A   |
|                                         | N/A                    | Landing Curb? (Y/N)   | N/A   | N/A                    | DWS (  | Offset (in)           | N/A   |
|                                         | N/A                    | Shared Landing?       | N/A   |                        |        |                       |       |
|                                         | N/A                    | Gutter Ponding?       | N/A   | N/A                    | Gutter | Slope (%)             | N/A   |
|                                         | N/A                    | Gutter Lip Ht (in)    | N/A   | N/A                    | Gutter | X Slope (%)           | N/A   |
|                                         | N/A                    | Painted X Walk1?      | No    | N/A                    | Painte | d X Walk2?            | No    |
|                                         |                        | X Walk 1 Direction    | To NE |                        | X Wall | c 2 Direction         | To NW |
|                                         | N/A                    | X Walk 1 Width (in)   | N/A   | N/A                    | X Wall | < 2 Width (in)        | N/A   |
|                                         |                        | X Walk 1 Slope (%)    | 0.9   |                        | X Wall | < 2 Slope (%)         | 5.6   |
|                                         |                        | X Walk 1 X Slope (%)  | 3.7   |                        | X Wall | < 2 X Slope (%)       | 0.1   |
|                                         | N/A                    | Ramp inside XWalk1?   | N/A   | N/A                    | Ramp   | inside XWalk2?        | N/A   |
|                                         |                        | Road Slope (%)        | 2.4   | N/A                    | Clear  | Space?                | N/A   |
|                                         |                        | Road X Slope (%)      | 3.0   | N/A                    | Clear  | Space to XWalk (in)   | N/A   |
|                                         | N/A                    | Any Obstructions?     | N/A   | N/A                    | Storm  | Grate/Utility Hazard? | N/A   |
|                                         |                        | Obstruction Type      |       |                        | Storm  | Grate/Utility Type    |       |
|                                         |                        |                       | N/A   |                        |        |                       | N/A   |
|                                         |                        |                       |       | Yes                    | Surfac | e Condition? (G/P)    | Good  |
| 36                                      | 10.8                   |                       |       |                        |        |                       |       |