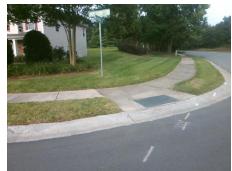

## **Access Compliance Report Public Rights-of-Way** (Curb Ramps)

Intersection ID: 29183 Main Street: JADE GLEN DR Cross Street: GARRISON\_RD Location: S ADA ID: 6134580BC778 Ramp Type: PerpDiag Initial Pass/Fail: Fail **Overall Compliance: No Severity Score:** 10

**Codes/Mitigation Info/Possible Solution** 

Street 1 Name Stop Condition-Street 2 Street 2 Name Stop Condition-Street 1 **JADE GLEN DR** StopSign **GARRISON RD** None

Possible Solutions: Remove & Replace Curb Ramp With Two New Directional Ramps or Equivalent. Surveyor Notes: N/A PROW/ADA: Not Found, R304.5.1, R304.5.3

Total Cost: 3200.00

| Field Measurements/Component Compliance |                        |                       |       |                        |        |                       |       |
|-----------------------------------------|------------------------|-----------------------|-------|------------------------|--------|-----------------------|-------|
|                                         | Compliance Description |                       | Data  | Compliance Description |        | Data                  |       |
|                                         | N/A                    | Ramp Length (in)      | 48.0  | Yes                    | Ramp   | Slope (%)             | 5.7   |
|                                         | No                     | Ramp Width (in)       | 44.5  | No                     | Ramp   | XSlope (%)            | 2.2   |
|                                         | N/A                    | Flare Type LT         | N/A   | N/A                    | Flare  | Гуре RT               | N/A   |
|                                         | N/A                    | Flare Slope LT (%)    | N/A   | N/A                    | Flare  | Slope RT (%)          | N/A   |
|                                         | N/A                    | Flare Traversable LT? | N/A   | N/A                    | Flare  | Traversable RT?       | N/A   |
|                                         | N/A                    | Landing Length (in)   | N/A   | N/A                    | DWS I  | Provided?             | N/A   |
|                                         | N/A                    | Landing Width (in)    | N/A   | N/A                    | DWS (  | Contrast?             | N/A   |
|                                         | N/A                    | Landing Slope (%)     | N/A   | N/A                    | DWS I  | _ength (in)           | N/A   |
|                                         | N/A                    | Landing X Slope (%)   | N/A   | N/A                    | DWS I  | Full Width?           | N/A   |
|                                         | N/A                    | Landing Curb? (Y/N)   | N/A   | N/A                    | DWS (  | Offset (in)           | N/A   |
|                                         | N/A                    | Shared Landing?       | N/A   |                        |        |                       |       |
|                                         | N/A                    | Gutter Ponding?       | N/A   | N/A                    | Gutter | Slope (%)             | N/A   |
|                                         | N/A                    | Gutter Lip Ht (in)    | N/A   | N/A                    | Gutter | X Slope (%)           | N/A   |
|                                         | N/A                    | Painted X Walk1?      | No    | N/A                    | Painte | d X Walk2?            | No    |
|                                         |                        | X Walk 1 Direction    | To NE |                        | X Wall | c 2 Direction         | To NW |
|                                         | N/A                    | X Walk 1 Width (in)   | N/A   | N/A                    | X Wall | < 2 Width (in)        | N/A   |
|                                         |                        | X Walk 1 Slope (%)    | 0.9   |                        | X Wall | < 2 Slope (%)         | 5.6   |
|                                         |                        | X Walk 1 X Slope (%)  | 3.7   |                        | X Wall | < 2 X Slope (%)       | 0.1   |
|                                         | N/A                    | Ramp inside XWalk1?   | N/A   | N/A                    | Ramp   | inside XWalk2?        | N/A   |
|                                         |                        | Road Slope (%)        | 2.4   | N/A                    | Clear  | Space?                | N/A   |
|                                         |                        | Road X Slope (%)      | 3.0   | N/A                    | Clear  | Space to XWalk (in)   | N/A   |
|                                         | N/A                    | Any Obstructions?     | N/A   | N/A                    | Storm  | Grate/Utility Hazard? | N/A   |
|                                         |                        | Obstruction Type      |       |                        | Storm  | Grate/Utility Type    |       |
|                                         |                        |                       | N/A   |                        |        |                       | N/A   |
|                                         |                        |                       |       | Yes                    | Surfac | e Condition? (G/P)    | Good  |
| 36                                      | 10.8                   |                       |       |                        |        |                       |       |