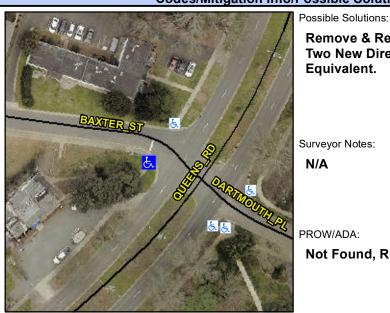

## **Access Compliance Report Public Rights-of-Way** (Curb Ramps)

Intersection ID: 14692 Main Street: BAXTER ST **Cross Street: QUEENS RD** Location: W **Overall Compliance: No Severity Score:** 25 **ADA ID: 613C18AC8EE2** Ramp Type: PerpDiag Initial Pass/Fail: Fail

**QUEENS RD** None **BAXTER ST**  Remove & Replace Curb Ramp With Two New Directional Ramps or Equivalent.

Surveyor Notes: N/A

PROW/ADA:

Not Found, R304.2.2, R304.5.3

3200.00

Total Cost:

Data

11.8