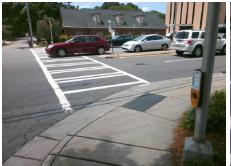

## **Access Compliance Report Public Rights-of-Way** (Curb Ramps)

Data

5.2

5.3

N/A

Good

Intersection ID: 18011 Main Street: PARK RD **Cross Street: HEATHER LN** Location: NE Ramp Type: Perp Initial Pass/Fail: Fail **Overall Compliance: No** Severity Score: 21.25 **ADA ID: 613F372562EF** 

| Possible Solutions:           | Comp | liance Description    | Data  | Compl | iance Description     |
|-------------------------------|------|-----------------------|-------|-------|-----------------------|
| Remove & Replace Entire Ramp. | N/A  | Ramp Length (in)      | 60.0  | Yes   | Ramp Slope (%)        |
|                               | No   | Ramp Width (in)       | 47.5  | No    | Ramp XSlope (%)       |
|                               | N/A  | Flare Type LT         | N/A   | N/A   | Flare Type RT         |
| f                             | N/A  | Flare Slope LT (%)    | N/A   | N/A   | Flare Slope RT (%)    |
| 1                             | N/A  | Flare Traversable LT? | N/A   | N/A   | Flare Traversable R   |
|                               | N/A  | Landing Length (in)   | N/A   | N/A   | DWS Provided?         |
| Surveyor Notes:               | N/A  | Landing Width (in)    | N/A   | N/A   | DWS Contrast?         |
| N/A                           | N/A  | Landing Slope (%)     | N/A   | N/A   | DWS Length (in)       |
|                               | N/A  | Landing X Slope (%)   | N/A   | N/A   | DWS Full Width?       |
|                               | N/A  | Landing Curb? (Y/N)   | N/A   | N/A   | DWS Offset (in)       |
|                               | N/A  | Shared Landing?       | N/A   |       |                       |
| PROW/ADA:                     | N/A  | Gutter Ponding?       | N/A   | N/A   | Gutter Slope (%)      |
| Not Found, R304.5.1, R304.5.3 | N/A  | Gutter Lip Ht (in)    | N/A   | N/A   | Gutter X Slope (%)    |
| ,                             | N/A  | Painted X Walk1?      | Yes   | N/A   | Painted X Walk2?      |
|                               |      | X Walk 1 Direction    | To W  |       | X Walk 2 Direction    |
|                               | N/A  | X Walk 1 Width (in)   | 106.0 | N/A   | X Walk 2 Width (in)   |
|                               |      | X Walk 1 Slope (%)    | 1.5   |       | X Walk 2 Slope (%)    |
|                               |      | X Walk 1 X Slope (%)  | 2.4   |       | X Walk 2 X Slope (%   |
|                               | N/A  | Ramp inside XWalk1?   | Yes   | N/A   | Ramp inside XWalk2    |
|                               |      | Road Slope (%)        | N/A   | N/A   | Clear Space?          |
|                               |      | Road X Slope (%)      | N/A   | N/A   | Clear Space to XWa    |
|                               | N/A  | Any Obstructions?     | N/A   | N/A   | Storm Grate/Utility H |
|                               |      |                       |       |       |                       |