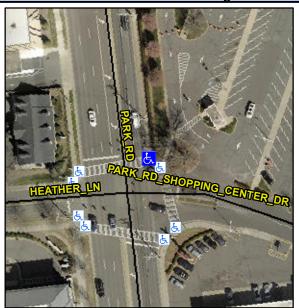

## **Access Compliance Report Public Rights-of-Way** (Curb Ramps)

Data

5.2

5.3

N/A

Good

Intersection ID: 18011 Main Street: PARK RD **Cross Street: HEATHER LN** Location: NE Ramp Type: Perp Initial Pass/Fail: Fail **Overall Compliance: No** Severity Score: 21.25 **ADA ID: 613F372562EF** 

Storm Grate/Utility Hazard?

Flare Traversable RT?

| Street 1 Name           | PARK RD |
|-------------------------|---------|
| Stop Condition-Street 2 | Signal  |
| Street 2 Name           | N/A     |
| Stop Condition-Street 1 | N/A     |