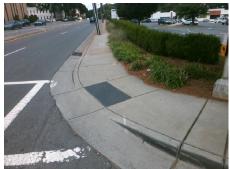

## **Access Compliance Report Public Rights-of-Way** (Curb Ramps)

Data

5.2

5.3

N/A

Good

Intersection ID: 18011 Main Street: PARK RD **Cross Street: HEATHER LN** Location: NE Ramp Type: Perp Initial Pass/Fail: Fail **Overall Compliance: No** Severity Score: 21.25 **ADA ID: 613F372562EF** 

| Possible Solutions:           | Comp | liance Description    | Data  | Compl | iance Description     |
|-------------------------------|------|-----------------------|-------|-------|-----------------------|
| Remove & Replace Entire Ramp. | N/A  | Ramp Length (in)      | 60.0  | Yes   | Ramp Slope (%)        |
|                               | No   | Ramp Width (in)       | 47.5  | No    | Ramp XSlope (%)       |
|                               | N/A  | Flare Type LT         | N/A   | N/A   | Flare Type RT         |
| f                             | N/A  | Flare Slope LT (%)    | N/A   | N/A   | Flare Slope RT (%)    |
| 1                             | N/A  | Flare Traversable LT? | N/A   | N/A   | Flare Traversable R   |
|                               | N/A  | Landing Length (in)   | N/A   | N/A   | DWS Provided?         |
| Surveyor Notes:               | N/A  | Landing Width (in)    | N/A   | N/A   | DWS Contrast?         |
| N/A                           | N/A  | Landing Slope (%)     | N/A   | N/A   | DWS Length (in)       |
|                               | N/A  | Landing X Slope (%)   | N/A   | N/A   | DWS Full Width?       |
|                               | N/A  | Landing Curb? (Y/N)   | N/A   | N/A   | DWS Offset (in)       |
|                               | N/A  | Shared Landing?       | N/A   |       |                       |
| PROW/ADA:                     | N/A  | Gutter Ponding?       | N/A   | N/A   | Gutter Slope (%)      |
| Not Found, R304.5.1, R304.5.3 | N/A  | Gutter Lip Ht (in)    | N/A   | N/A   | Gutter X Slope (%)    |
| ,                             | N/A  | Painted X Walk1?      | Yes   | N/A   | Painted X Walk2?      |
|                               |      | X Walk 1 Direction    | To W  |       | X Walk 2 Direction    |
|                               | N/A  | X Walk 1 Width (in)   | 106.0 | N/A   | X Walk 2 Width (in)   |
|                               |      | X Walk 1 Slope (%)    | 1.5   |       | X Walk 2 Slope (%)    |
|                               |      | X Walk 1 X Slope (%)  | 2.4   |       | X Walk 2 X Slope (%   |
|                               | N/A  | Ramp inside XWalk1?   | Yes   | N/A   | Ramp inside XWalk2    |
|                               |      | Road Slope (%)        | N/A   | N/A   | Clear Space?          |
|                               |      | Road X Slope (%)      | N/A   | N/A   | Clear Space to XWa    |
|                               | N/A  | Any Obstructions?     | N/A   | N/A   | Storm Grate/Utility H |
|                               |      |                       |       |       |                       |