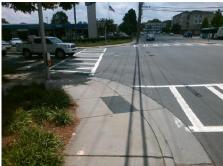

## **Access Compliance Report Public Rights-of-Way** (Curb Ramps)

Data

5.2

5.3

N/A

Good

Intersection ID: 18011 Main Street: PARK RD **Cross Street: HEATHER LN** Location: NE Ramp Type: Perp Initial Pass/Fail: Fail **Overall Compliance: No** Severity Score: 21.25 **ADA ID: 613F372562EF** 

| Possible Solutions:           | Comp | liance Description    | Data  | Compl | iance Description     |
|-------------------------------|------|-----------------------|-------|-------|-----------------------|
| Remove & Replace Entire Ramp. | N/A  | Ramp Length (in)      | 60.0  | Yes   | Ramp Slope (%)        |
|                               | No   | Ramp Width (in)       | 47.5  | No    | Ramp XSlope (%)       |
|                               | N/A  | Flare Type LT         | N/A   | N/A   | Flare Type RT         |
| f                             | N/A  | Flare Slope LT (%)    | N/A   | N/A   | Flare Slope RT (%)    |
| 1                             | N/A  | Flare Traversable LT? | N/A   | N/A   | Flare Traversable R   |
|                               | N/A  | Landing Length (in)   | N/A   | N/A   | DWS Provided?         |
| Surveyor Notes:               | N/A  | Landing Width (in)    | N/A   | N/A   | DWS Contrast?         |
| N/A                           | N/A  | Landing Slope (%)     | N/A   | N/A   | DWS Length (in)       |
|                               | N/A  | Landing X Slope (%)   | N/A   | N/A   | DWS Full Width?       |
|                               | N/A  | Landing Curb? (Y/N)   | N/A   | N/A   | DWS Offset (in)       |
|                               | N/A  | Shared Landing?       | N/A   |       |                       |
| PROW/ADA:                     | N/A  | Gutter Ponding?       | N/A   | N/A   | Gutter Slope (%)      |
| Not Found, R304.5.1, R304.5.3 | N/A  | Gutter Lip Ht (in)    | N/A   | N/A   | Gutter X Slope (%)    |
| ,                             | N/A  | Painted X Walk1?      | Yes   | N/A   | Painted X Walk2?      |
|                               |      | X Walk 1 Direction    | To W  |       | X Walk 2 Direction    |
|                               | N/A  | X Walk 1 Width (in)   | 106.0 | N/A   | X Walk 2 Width (in)   |
|                               |      | X Walk 1 Slope (%)    | 1.5   |       | X Walk 2 Slope (%)    |
|                               |      | X Walk 1 X Slope (%)  | 2.4   |       | X Walk 2 X Slope (%   |
|                               | N/A  | Ramp inside XWalk1?   | Yes   | N/A   | Ramp inside XWalk2    |
|                               |      | Road Slope (%)        | N/A   | N/A   | Clear Space?          |
|                               |      | Road X Slope (%)      | N/A   | N/A   | Clear Space to XWa    |
|                               | N/A  | Any Obstructions?     | N/A   | N/A   | Storm Grate/Utility H |
|                               |      |                       |       |       |                       |