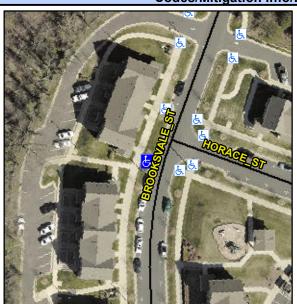

## **Access Compliance Report Public Rights-of-Way** (Curb Ramps)

Intersection ID: N/A Main Street: BROOKVALE\_ST **Cross Street: HORACE\_ST** Location: SW **Overall Compliance: No** ADA ID: 614004116F67 Ramp Type: Perp Initial Pass/Fail: Fail **Severity Score:** 12.5