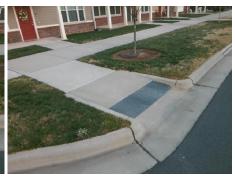

## Field Measurements/Component Compliance

**BROOKVALE ST** Street 1 Name Stop Condition-Street 2 None Street 2 Name N/A Stop Condition-Street 1 N/A

| Possible Solutions:           |  |  |  |  |  |  |
|-------------------------------|--|--|--|--|--|--|
| Remove & Replace Entire Ramp. |  |  |  |  |  |  |
|                               |  |  |  |  |  |  |
|                               |  |  |  |  |  |  |
|                               |  |  |  |  |  |  |
|                               |  |  |  |  |  |  |
| Surveyor Notes:               |  |  |  |  |  |  |
| N/A                           |  |  |  |  |  |  |
| N/A                           |  |  |  |  |  |  |
|                               |  |  |  |  |  |  |
|                               |  |  |  |  |  |  |
| PROW/ADA:                     |  |  |  |  |  |  |
| R304.2.2                      |  |  |  |  |  |  |
|                               |  |  |  |  |  |  |
|                               |  |  |  |  |  |  |
|                               |  |  |  |  |  |  |
|                               |  |  |  |  |  |  |
|                               |  |  |  |  |  |  |
|                               |  |  |  |  |  |  |
|                               |  |  |  |  |  |  |

| Comp | liance Description    | Data  | Comp | liance Description       | Data           |
|------|-----------------------|-------|------|--------------------------|----------------|
| N/A  | Ramp Length (in)      | 72.0  | No   | Ramp Slope (%)           | 8.7            |
| Yes  | Ramp Width (in)       | 70.0  | Yes  | Ramp XSlope (%)          | 1.0            |
| N/A  | Flare Type LT         | N/A   | N/A  | Flare Type RT            | N/A            |
| N/A  | Flare Slope LT (%)    | N/A   | N/A  | Flare Slope RT (%)       | N/A            |
| N/A  | Flare Traversable LT? | N/A   | N/A  | Flare Traversable RT?    | N/A            |
| N/A  | Landing Length (in)   | N/A   | N/A  | DWS Provided?            | N/A            |
| N/A  | Landing Width (in)    | N/A   | N/A  | DWS Contrast?            | N/A            |
| N/A  | Landing Slope (%)     | N/A   | N/A  | DWS Length (in)          | N/A            |
| N/A  | Landing X Slope (%)   | N/A   | N/A  | DWS Full Width?          | N/A            |
| N/A  | Landing Curb? (Y/N)   | N/A   | N/A  | DWS Offset (in)          | N/A            |
| N/A  | Shared Landing?       | N/A   |      |                          |                |
| N/A  | Gutter Ponding?       | N/A   | N/A  | Gutter Slope (%)         | N/A            |
| N/A  | Gutter Lip Ht (in)    | N/A   | N/A  | Gutter X Slope (%)       | N/A            |
| N/A  | Painted X Walk1?      | No    | N/A  | Painted X Walk2?         | N/A            |
|      | X Walk 1 Direction    | To SE |      | X Walk 2 Direction       | N/A            |
| N/A  | X Walk 1 Width (in)   | N/A   | N/A  | X Walk 2 Width (in)      | N/A            |
|      | X Walk 1 Slope (%)    | 2.2   |      | X Walk 2 Slope (%)       | N/A            |
|      | X Walk 1 X Slope (%)  | 0.4   |      | X Walk 2 X Slope (%)     | N/A            |
| N/A  | Ramp inside XWalk1?   | N/A   | N/A  | Ramp inside XWalk2?      | N/A            |
|      | Road Slope (%)        | N/A   | N/A  | Clear Space?             | N/A            |
|      | Road X Slope (%)      | N/A   | N/A  | Clear Space to XWalk (   | in) <b>N/A</b> |
| N/A  | Any Obstructions?     | N/A   | N/A  | Storm Grate/Utility Haz  | ard? N/A       |
|      | Obstruction Type      |       |      | Storm Grate/Utility Type | e              |
|      |                       | N/A   |      |                          | N/A            |
|      |                       |       | Yes  | Surface Condition? (G/   | P) Good        |