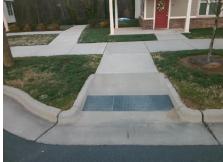

## Field Measurements/Component Compliance

**BROOKVALE ST** Street 1 Name Stop Condition-Street 2 None Street 2 Name N/A Stop Condition-Street 1 N/A

| Possible Solutions:           |  |  |  |  |  |  |
|-------------------------------|--|--|--|--|--|--|
| Remove & Replace Entire Ramp. |  |  |  |  |  |  |
|                               |  |  |  |  |  |  |
|                               |  |  |  |  |  |  |
|                               |  |  |  |  |  |  |
|                               |  |  |  |  |  |  |
| Surveyor Notes:               |  |  |  |  |  |  |
| N/A                           |  |  |  |  |  |  |
| N/A                           |  |  |  |  |  |  |
|                               |  |  |  |  |  |  |
|                               |  |  |  |  |  |  |
| PROW/ADA:                     |  |  |  |  |  |  |
| R304.2.2                      |  |  |  |  |  |  |
|                               |  |  |  |  |  |  |
|                               |  |  |  |  |  |  |
|                               |  |  |  |  |  |  |
|                               |  |  |  |  |  |  |
|                               |  |  |  |  |  |  |
|                               |  |  |  |  |  |  |
|                               |  |  |  |  |  |  |

| Comp | liance Description    | Data  | Comp | liance Description       | Data           |
|------|-----------------------|-------|------|--------------------------|----------------|
| N/A  | Ramp Length (in)      | 72.0  | No   | Ramp Slope (%)           | 8.7            |
| Yes  | Ramp Width (in)       | 70.0  | Yes  | Ramp XSlope (%)          | 1.0            |
| N/A  | Flare Type LT         | N/A   | N/A  | Flare Type RT            | N/A            |
| N/A  | Flare Slope LT (%)    | N/A   | N/A  | Flare Slope RT (%)       | N/A            |
| N/A  | Flare Traversable LT? | N/A   | N/A  | Flare Traversable RT?    | N/A            |
| N/A  | Landing Length (in)   | N/A   | N/A  | DWS Provided?            | N/A            |
| N/A  | Landing Width (in)    | N/A   | N/A  | DWS Contrast?            | N/A            |
| N/A  | Landing Slope (%)     | N/A   | N/A  | DWS Length (in)          | N/A            |
| N/A  | Landing X Slope (%)   | N/A   | N/A  | DWS Full Width?          | N/A            |
| N/A  | Landing Curb? (Y/N)   | N/A   | N/A  | DWS Offset (in)          | N/A            |
| N/A  | Shared Landing?       | N/A   |      |                          |                |
| N/A  | Gutter Ponding?       | N/A   | N/A  | Gutter Slope (%)         | N/A            |
| N/A  | Gutter Lip Ht (in)    | N/A   | N/A  | Gutter X Slope (%)       | N/A            |
| N/A  | Painted X Walk1?      | No    | N/A  | Painted X Walk2?         | N/A            |
|      | X Walk 1 Direction    | To SE |      | X Walk 2 Direction       | N/A            |
| N/A  | X Walk 1 Width (in)   | N/A   | N/A  | X Walk 2 Width (in)      | N/A            |
|      | X Walk 1 Slope (%)    | 2.2   |      | X Walk 2 Slope (%)       | N/A            |
|      | X Walk 1 X Slope (%)  | 0.4   |      | X Walk 2 X Slope (%)     | N/A            |
| N/A  | Ramp inside XWalk1?   | N/A   | N/A  | Ramp inside XWalk2?      | N/A            |
|      | Road Slope (%)        | N/A   | N/A  | Clear Space?             | N/A            |
|      | Road X Slope (%)      | N/A   | N/A  | Clear Space to XWalk (   | in) <b>N/A</b> |
| N/A  | Any Obstructions?     | N/A   | N/A  | Storm Grate/Utility Haz  | ard? N/A       |
|      | Obstruction Type      |       |      | Storm Grate/Utility Type | e              |
|      |                       | N/A   |      |                          | N/A            |
|      |                       |       | Yes  | Surface Condition? (G/   | P) Good        |