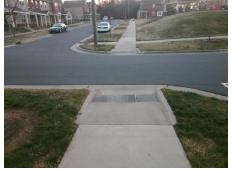

## Field Measurements/Component Compliance

**BROOKVALE ST** Street 1 Name Stop Condition-Street 2 None Street 2 Name N/A Stop Condition-Street 1 N/A

| Possible Solutions:           |  |  |  |  |  |  |
|-------------------------------|--|--|--|--|--|--|
| Remove & Replace Entire Ramp. |  |  |  |  |  |  |
|                               |  |  |  |  |  |  |
|                               |  |  |  |  |  |  |
|                               |  |  |  |  |  |  |
|                               |  |  |  |  |  |  |
| Surveyor Notes:               |  |  |  |  |  |  |
| N/A                           |  |  |  |  |  |  |
| N/A                           |  |  |  |  |  |  |
|                               |  |  |  |  |  |  |
|                               |  |  |  |  |  |  |
| PROW/ADA:                     |  |  |  |  |  |  |
| R304.2.2                      |  |  |  |  |  |  |
|                               |  |  |  |  |  |  |
|                               |  |  |  |  |  |  |
|                               |  |  |  |  |  |  |
|                               |  |  |  |  |  |  |
|                               |  |  |  |  |  |  |
|                               |  |  |  |  |  |  |
|                               |  |  |  |  |  |  |

| Comp | liance Description    | Data  | Comp | liance Description       | Data           |
|------|-----------------------|-------|------|--------------------------|----------------|
| N/A  | Ramp Length (in)      | 72.0  | No   | Ramp Slope (%)           | 8.7            |
| Yes  | Ramp Width (in)       | 70.0  | Yes  | Ramp XSlope (%)          | 1.0            |
| N/A  | Flare Type LT         | N/A   | N/A  | Flare Type RT            | N/A            |
| N/A  | Flare Slope LT (%)    | N/A   | N/A  | Flare Slope RT (%)       | N/A            |
| N/A  | Flare Traversable LT? | N/A   | N/A  | Flare Traversable RT?    | N/A            |
| N/A  | Landing Length (in)   | N/A   | N/A  | DWS Provided?            | N/A            |
| N/A  | Landing Width (in)    | N/A   | N/A  | DWS Contrast?            | N/A            |
| N/A  | Landing Slope (%)     | N/A   | N/A  | DWS Length (in)          | N/A            |
| N/A  | Landing X Slope (%)   | N/A   | N/A  | DWS Full Width?          | N/A            |
| N/A  | Landing Curb? (Y/N)   | N/A   | N/A  | DWS Offset (in)          | N/A            |
| N/A  | Shared Landing?       | N/A   |      |                          |                |
| N/A  | Gutter Ponding?       | N/A   | N/A  | Gutter Slope (%)         | N/A            |
| N/A  | Gutter Lip Ht (in)    | N/A   | N/A  | Gutter X Slope (%)       | N/A            |
| N/A  | Painted X Walk1?      | No    | N/A  | Painted X Walk2?         | N/A            |
|      | X Walk 1 Direction    | To SE |      | X Walk 2 Direction       | N/A            |
| N/A  | X Walk 1 Width (in)   | N/A   | N/A  | X Walk 2 Width (in)      | N/A            |
|      | X Walk 1 Slope (%)    | 2.2   |      | X Walk 2 Slope (%)       | N/A            |
|      | X Walk 1 X Slope (%)  | 0.4   |      | X Walk 2 X Slope (%)     | N/A            |
| N/A  | Ramp inside XWalk1?   | N/A   | N/A  | Ramp inside XWalk2?      | N/A            |
|      | Road Slope (%)        | N/A   | N/A  | Clear Space?             | N/A            |
|      | Road X Slope (%)      | N/A   | N/A  | Clear Space to XWalk (   | in) <b>N/A</b> |
| N/A  | Any Obstructions?     | N/A   | N/A  | Storm Grate/Utility Haz  | ard? N/A       |
|      | Obstruction Type      |       |      | Storm Grate/Utility Type | e              |
|      |                       | N/A   |      |                          | N/A            |
|      |                       |       | Yes  | Surface Condition? (G/   | P) Good        |