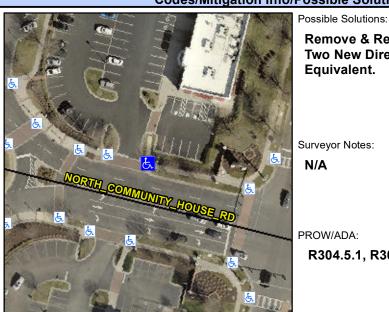

## **Access Compliance Report Public Rights-of-Way** (Curb Ramps)

Intersection ID: 10033074 Main Street: NORTH\_COMMUNITY\_HOUSE\_Ross Street: N/A Location: NE

ADA ID: 614ADF018B64 Ramp Type: PerpDiag Initial Pass/Fail: Fail **Overall Compliance: No** Severity Score: 33.75

## **Codes/Mitigation Info/Possible Solution**

**ENTRANCE** Street 1 Name Stop Condition-Street 2 StopSign Street 2 Name **COMMUNITY HOUSE RD** Stop Condition-Street 1 YieldSign

Remove & Replace Curb Ramp With Two New Directional Ramps or Equivalent.

Surveyor Notes:

N/A

PROW/ADA:

R304.5.1, R304.5.3

Total Cost:

3200.00

| Field Measurements/Component Compliance |                        |                       |       |      |                             |      |
|-----------------------------------------|------------------------|-----------------------|-------|------|-----------------------------|------|
|                                         | Compliance Description |                       | Data  | Comp | liance Description          | Data |
|                                         | N/A                    | Ramp Length (in)      | 143.0 | Yes  | Ramp Slope (%)              | 5.2  |
|                                         | No                     | Ramp Width (in)       | 41.0  | No   | Ramp XSlope (%)             | 7.9  |
|                                         | N/A                    | Flare Type LT         | N/A   | N/A  | Flare Type RT               | N/A  |
|                                         | N/A                    | Flare Slope LT (%)    | N/A   | N/A  | Flare Slope RT (%)          | N/A  |
|                                         | N/A                    | Flare Traversable LT? | N/A   | N/A  | Flare Traversable RT?       | N/A  |
|                                         | N/A                    | Landing Length (in)   | N/A   | N/A  | DWS Provided?               | N/A  |
|                                         | N/A                    | Landing Width (in)    | N/A   | N/A  | DWS Contrast?               | N/A  |
|                                         | N/A                    | Landing Slope (%)     | N/A   | N/A  | DWS Length (in)             | N/A  |
|                                         | N/A                    | Landing X Slope (%)   | N/A   | N/A  | DWS Full Width?             | N/A  |
|                                         | N/A                    | Landing Curb? (Y/N)   | N/A   | N/A  | DWS Offset (in)             | N/A  |
|                                         | N/A                    | Shared Landing?       | N/A   |      |                             |      |
|                                         | N/A                    | Gutter Ponding?       | N/A   | N/A  | Gutter Slope (%)            | N/A  |
|                                         | N/A                    | Gutter Lip Ht (in)    | N/A   | N/A  | Gutter X Slope (%)          | N/A  |
|                                         | N/A                    | Painted X Walk1?      | Yes   | N/A  | Painted X Walk2?            | No   |
|                                         |                        | X Walk 1 Direction    | To W  |      | X Walk 2 Direction          | To S |
|                                         | N/A                    | X Walk 1 Width (in)   | 120.0 | N/A  | X Walk 2 Width (in)         | N/A  |
|                                         |                        | X Walk 1 Slope (%)    | 2.8   |      | X Walk 2 Slope (%)          | 3.8  |
|                                         |                        | X Walk 1 X Slope (%)  | 3.6   |      | X Walk 2 X Slope (%)        | 4.8  |
|                                         | N/A                    | Ramp inside XWalk1?   | Yes   | N/A  | Ramp inside XWalk2?         | N/A  |
|                                         |                        | Road Slope (%)        | 4.5   | N/A  | Clear Space?                | N/A  |
|                                         |                        | Road X Slope (%)      | 0.5   | N/A  | Clear Space to XWalk (in)   | N/A  |
|                                         | N/A                    | Any Obstructions?     | N/A   | N/A  | Storm Grate/Utility Hazard? | N/A  |
|                                         |                        | Obstruction Type      |       |      | Storm Grate/Utility Type    |      |
|                                         |                        |                       | N/A   |      |                             | N/A  |
|                                         |                        |                       |       | Yes  | Surface Condition? (G/P)    | Good |