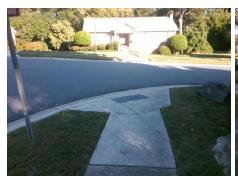

## Field Measurements/Component Compliance

Street 1 Name Stop Condition-Street 2 Street 2 Name Stop Condition-Street 1

LANCER DR StopSign KNIGHTSWOOD DR StopSign

Possible Solutions: **Remove & Replace Curb Ramp With** Two New Directional Ramps or Equivalent. Surveyor Notes: N/A PROW/ADA: Not Found, R304.5.1, R304.5.3

Total Cost: 3200.00

| Field Measurements/Component Compliance |     |                       |       |      |                             |       |
|-----------------------------------------|-----|-----------------------|-------|------|-----------------------------|-------|
| Compliance Description                  |     |                       | Data  | Comp | liance Description          | Data  |
|                                         | N/A | Ramp Length (in)      | 66.0  | Yes  | Ramp Slope (%)              | 7.3   |
|                                         | No  | Ramp Width (in)       | 46.5  | No   | Ramp XSlope (%)             | 6.3   |
|                                         | N/A | Flare Type LT         | N/A   | N/A  | Flare Type RT               | N/A   |
|                                         | N/A | Flare Slope LT (%)    | N/A   | N/A  | Flare Slope RT (%)          | N/A   |
|                                         | N/A | Flare Traversable LT? | N/A   | N/A  | Flare Traversable RT?       | N/A   |
|                                         | N/A | Landing Length (in)   | N/A   | N/A  | DWS Provided?               | N/A   |
|                                         | N/A | Landing Width (in)    | N/A   | N/A  | DWS Contrast?               | N/A   |
|                                         | N/A | Landing Slope (%)     | N/A   | N/A  | DWS Length (in)             | N/A   |
|                                         | N/A | Landing X Slope (%)   | N/A   | N/A  | DWS Full Width?             | N/A   |
|                                         | N/A | Landing Curb? (Y/N)   | N/A   | N/A  | DWS Offset (in)             | N/A   |
|                                         | N/A | Shared Landing?       | N/A   |      |                             |       |
|                                         | N/A | Gutter Ponding?       | N/A   | N/A  | Gutter Slope (%)            | N/A   |
|                                         | N/A | Gutter Lip Ht (in)    | N/A   | N/A  | Gutter X Slope (%)          | N/A   |
|                                         | N/A | Painted X Walk1?      | No    | N/A  | Painted X Walk2?            | No    |
|                                         |     | X Walk 1 Direction    | To NW |      | X Walk 2 Direction          | To SW |
|                                         | N/A | X Walk 1 Width (in)   | N/A   | N/A  | X Walk 2 Width (in)         | N/A   |
|                                         |     | X Walk 1 Slope (%)    | 0.4   |      | X Walk 2 Slope (%)          | 7.2   |
|                                         |     | X Walk 1 X Slope (%)  | 9.5   |      | X Walk 2 X Slope (%)        | 0.1   |
|                                         | N/A | Ramp inside XWalk1?   | N/A   | N/A  | Ramp inside XWalk2?         | N/A   |
|                                         |     | Road Slope (%)        | 6.9   | N/A  | Clear Space?                | N/A   |
|                                         |     | Road X Slope (%)      | 10.8  | N/A  | Clear Space to XWalk (in)   | N/A   |
|                                         | N/A | Any Obstructions?     | N/A   | N/A  | Storm Grate/Utility Hazard? | N/A   |