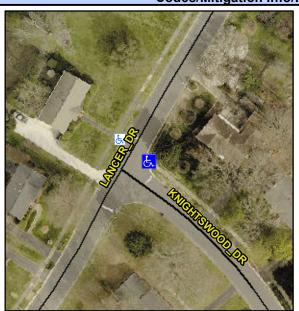

## **Access Compliance Report Public Rights-of-Way** (Curb Ramps)

Intersection ID: 23353 Main Street: KNIGHTSWOOD DR **Cross Street: LANCER DR** Location: ADA ID: 614F79BDB594

Ramp Type: PerpDiag Initial Pass/Fail: Fail **Overall Compliance: No** Severity Score: 21.25