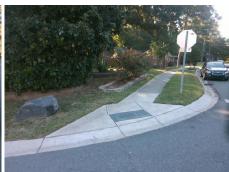

## Field Measurements/Component Compliance

Street 1 Name Stop Condition-Street 2 Street 2 Name Stop Condition-Street 1

LANCER DR StopSign KNIGHTSWOOD DR StopSign

Possible Solutions: **Remove & Replace Curb Ramp With** Two New Directional Ramps or Equivalent. Surveyor Notes: N/A PROW/ADA: Not Found, R304.5.1, R304.5.3

Total Cost: 3200.00

| Field Measurements/Component Compliance |     |                       |       |      |                             |       |
|-----------------------------------------|-----|-----------------------|-------|------|-----------------------------|-------|
| Compliance Description                  |     |                       | Data  | Comp | liance Description          | Data  |
|                                         | N/A | Ramp Length (in)      | 66.0  | Yes  | Ramp Slope (%)              | 7.3   |
|                                         | No  | Ramp Width (in)       | 46.5  | No   | Ramp XSlope (%)             | 6.3   |
|                                         | N/A | Flare Type LT         | N/A   | N/A  | Flare Type RT               | N/A   |
|                                         | N/A | Flare Slope LT (%)    | N/A   | N/A  | Flare Slope RT (%)          | N/A   |
|                                         | N/A | Flare Traversable LT? | N/A   | N/A  | Flare Traversable RT?       | N/A   |
|                                         | N/A | Landing Length (in)   | N/A   | N/A  | DWS Provided?               | N/A   |
|                                         | N/A | Landing Width (in)    | N/A   | N/A  | DWS Contrast?               | N/A   |
|                                         | N/A | Landing Slope (%)     | N/A   | N/A  | DWS Length (in)             | N/A   |
|                                         | N/A | Landing X Slope (%)   | N/A   | N/A  | DWS Full Width?             | N/A   |
|                                         | N/A | Landing Curb? (Y/N)   | N/A   | N/A  | DWS Offset (in)             | N/A   |
|                                         | N/A | Shared Landing?       | N/A   |      |                             |       |
|                                         | N/A | Gutter Ponding?       | N/A   | N/A  | Gutter Slope (%)            | N/A   |
|                                         | N/A | Gutter Lip Ht (in)    | N/A   | N/A  | Gutter X Slope (%)          | N/A   |
|                                         | N/A | Painted X Walk1?      | No    | N/A  | Painted X Walk2?            | No    |
|                                         |     | X Walk 1 Direction    | To NW |      | X Walk 2 Direction          | To SW |
|                                         | N/A | X Walk 1 Width (in)   | N/A   | N/A  | X Walk 2 Width (in)         | N/A   |
|                                         |     | X Walk 1 Slope (%)    | 0.4   |      | X Walk 2 Slope (%)          | 7.2   |
|                                         |     | X Walk 1 X Slope (%)  | 9.5   |      | X Walk 2 X Slope (%)        | 0.1   |
|                                         | N/A | Ramp inside XWalk1?   | N/A   | N/A  | Ramp inside XWalk2?         | N/A   |
|                                         |     | Road Slope (%)        | 6.9   | N/A  | Clear Space?                | N/A   |
|                                         |     | Road X Slope (%)      | 10.8  | N/A  | Clear Space to XWalk (in)   | N/A   |
|                                         | N/A | Any Obstructions?     | N/A   | N/A  | Storm Grate/Utility Hazard? | N/A   |