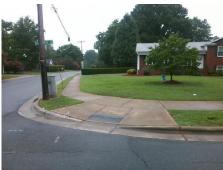

Surveyor Notes:

N/A

PROW/ADA:

Not Found, R304.5.1, R304.2.2, R304.5.3

Total Cost: \$ 3200.00

| Field Measurements/Component Compliance |                       |       |      |          |                       |       |
|-----------------------------------------|-----------------------|-------|------|----------|-----------------------|-------|
| Compliance Description                  |                       | Data  | Comp | liance D | escription            | Data  |
| N/A                                     | Ramp Length (in)      | 72.0  | No   | Ramp S   | lope (%)              | 8.6   |
| No                                      | Ramp Width (in)       | 45.0  | No   | Ramp X   | Slope (%)             | 3.8   |
| N/A                                     | Flare Type LT         | N/A   | N/A  | Flare Ty | pe RT                 | N/A   |
| N/A                                     | Flare Slope LT (%)    | N/A   | N/A  | Flare Sl | ope RT (%)            | N/A   |
| N/A                                     | Flare Traversable LT? | N/A   | N/A  | Flare Tr | aversable RT?         | N/A   |
| N/A                                     | Landing Length (in)   | N/A   | N/A  | DWS Pr   | ovided?               | N/A   |
| N/A                                     | Landing Width (in)    | N/A   | N/A  | DWS Co   | ontrast?              | N/A   |
| N/A                                     | Landing Slope (%)     | N/A   | N/A  | DWS Le   | ength (in)            | N/A   |
| N/A                                     | Landing X Slope (%)   | N/A   | N/A  | DWS Fu   | ıll Width?            | N/A   |
| N/A                                     | Landing Curb? (Y/N)   | N/A   | N/A  | DWS Of   | ffset (in)            | N/A   |
| N/A                                     | Shared Landing?       | N/A   |      |          |                       |       |
| N/A                                     | Gutter Ponding?       | N/A   | N/A  | Gutter S | Slope (%)             | N/A   |
| N/A                                     | Gutter Lip Ht (in)    | N/A   | N/A  | Gutter X | (Slope (%)            | N/A   |
| N/A                                     | Painted X Walk1?      | No    | N/A  | Painted  | X Walk2?              | No    |
|                                         | X Walk 1 Direction    | To SE |      | X Walk 2 | 2 Direction           | To NE |
| N/A                                     | X Walk 1 Width (in)   | N/A   | N/A  | X Walk   | 2 Width (in)          | N/A   |
|                                         | X Walk 1 Slope (%)    | 2.1   |      | X Walk 2 | 2 Slope (%)           | 3.0   |
|                                         | X Walk 1 X Slope (%)  | 0.5   |      | X Walk   | 2 X Slope (%)         | 1.4   |
| N/A                                     | Ramp inside XWalk1?   | N/A   | N/A  | Ramp in  | nside XWalk2?         | N/A   |
|                                         | Road Slope (%)        | 1.4   | N/A  | Clear Sp | pace?                 | N/A   |
|                                         | Road X Slope (%)      | 3.0   | N/A  | Clear Sp | pace to XWalk (in)    | N/A   |
| N/A                                     | Any Obstructions?     | N/A   | N/A  | Storm G  | Grate/Utility Hazard? | N/A   |
|                                         | Obstruction Type      |       | l    | Storm G  | Grate/Utility Type    |       |
|                                         |                       | N/A   |      |          |                       | N/A   |
|                                         |                       |       | Yes  | Surface  | Condition? (G/P)      | Good  |
| 14.7                                    |                       |       |      |          |                       |       |