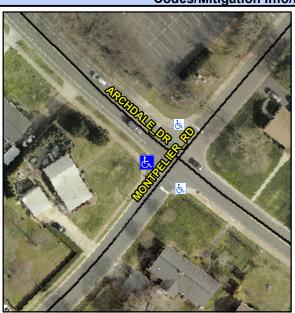

## Access Compliance Report Public Rights-of-Way (Curb Ramps)

Intersection ID: 20278Main Street:ARCHDALE\_DRCross Street:MONTPELIER\_RDLocation:WADA ID: 6150BD09B509Ramp Type:PerpDiagInitial Pass/Fail:FailOverall Compliance:NoSeverity Score:22.5

## Field Measurements/Component Compliance

Street 1 Name
Stop Condition-Street 2
Street 2 Name
Stop Condition-Street 1

MONTPELIER RD StopSign ARCHDALE DR None Possible Solutions:

Remove & Replace Curb Ramp With Two New Directional Ramps or Equivalent.