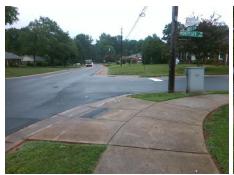

Surveyor Notes:

N/A

PROW/ADA:

Not Found, R304.5.1, R304.2.2, R304.5.3

Total Cost: \$ 3200.00

| Field Measurements/Component Compliance |                       |       |      |          |                       |       |
|-----------------------------------------|-----------------------|-------|------|----------|-----------------------|-------|
| Compliance Description                  |                       | Data  | Comp | liance D | escription            | Data  |
| N/A                                     | Ramp Length (in)      | 72.0  | No   | Ramp S   | lope (%)              | 8.6   |
| No                                      | Ramp Width (in)       | 45.0  | No   | Ramp X   | Slope (%)             | 3.8   |
| N/A                                     | Flare Type LT         | N/A   | N/A  | Flare Ty | pe RT                 | N/A   |
| N/A                                     | Flare Slope LT (%)    | N/A   | N/A  | Flare Sl | ope RT (%)            | N/A   |
| N/A                                     | Flare Traversable LT? | N/A   | N/A  | Flare Tr | aversable RT?         | N/A   |
| N/A                                     | Landing Length (in)   | N/A   | N/A  | DWS Pr   | ovided?               | N/A   |
| N/A                                     | Landing Width (in)    | N/A   | N/A  | DWS Co   | ontrast?              | N/A   |
| N/A                                     | Landing Slope (%)     | N/A   | N/A  | DWS Le   | ength (in)            | N/A   |
| N/A                                     | Landing X Slope (%)   | N/A   | N/A  | DWS Fu   | ıll Width?            | N/A   |
| N/A                                     | Landing Curb? (Y/N)   | N/A   | N/A  | DWS Of   | ffset (in)            | N/A   |
| N/A                                     | Shared Landing?       | N/A   |      |          |                       |       |
| N/A                                     | Gutter Ponding?       | N/A   | N/A  | Gutter S | Slope (%)             | N/A   |
| N/A                                     | Gutter Lip Ht (in)    | N/A   | N/A  | Gutter X | (Slope (%)            | N/A   |
| N/A                                     | Painted X Walk1?      | No    | N/A  | Painted  | X Walk2?              | No    |
|                                         | X Walk 1 Direction    | To SE |      | X Walk 2 | 2 Direction           | To NE |
| N/A                                     | X Walk 1 Width (in)   | N/A   | N/A  | X Walk   | 2 Width (in)          | N/A   |
|                                         | X Walk 1 Slope (%)    | 2.1   |      | X Walk 2 | 2 Slope (%)           | 3.0   |
|                                         | X Walk 1 X Slope (%)  | 0.5   |      | X Walk   | 2 X Slope (%)         | 1.4   |
| N/A                                     | Ramp inside XWalk1?   | N/A   | N/A  | Ramp in  | nside XWalk2?         | N/A   |
|                                         | Road Slope (%)        | 1.4   | N/A  | Clear Sp | pace?                 | N/A   |
|                                         | Road X Slope (%)      | 3.0   | N/A  | Clear Sp | pace to XWalk (in)    | N/A   |
| N/A                                     | Any Obstructions?     | N/A   | N/A  | Storm G  | Grate/Utility Hazard? | N/A   |
|                                         | Obstruction Type      |       | l    | Storm G  | Grate/Utility Type    |       |
|                                         |                       | N/A   |      |          |                       | N/A   |
|                                         |                       |       | Yes  | Surface  | Condition? (G/P)      | Good  |
| 14.7                                    |                       |       |      |          |                       |       |