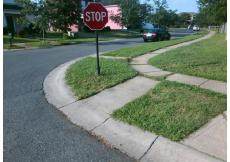

## Field Measurements/Component Compliance

Street 1 Name
PEACEFUL WAY DR
Stop Condition-Street 2
StopSign
Street 2 Name
N/A
Stop Condition-Street 1
N/A

Possible Solutions:

Remove & Replace Entire Ramp.

N

N

N

Surveyor Notes:

N/A

N

PROW/ADA:

Not Found, R304.5.1

Total Cost: \$ 1850.00

| Field Measurements/Component Compliance |                       |      |                        |                             |      |
|-----------------------------------------|-----------------------|------|------------------------|-----------------------------|------|
| Compliance Description                  |                       | Data | Compliance Description |                             | Data |
| N/A                                     | Ramp Length (in)      | 98.0 | Yes                    | Ramp Slope (%)              | 6.0  |
| No                                      | Ramp Width (in)       | 47.0 | Yes                    | Ramp XSlope (%)             | 0.3  |
| N/A                                     | Flare Type LT         | N/A  | N/A                    | Flare Type RT               | N/A  |
| N/A                                     | Flare Slope LT (%)    | N/A  | N/A                    | Flare Slope RT (%)          | N/A  |
| N/A                                     | Flare Traversable LT? | N/A  | N/A                    | Flare Traversable RT?       | N/A  |
| N/A                                     | Landing Length (in)   | N/A  | N/A                    | DWS Provided?               | N/A  |
| N/A                                     | Landing Width (in)    | N/A  | N/A                    | DWS Contrast?               | N/A  |
| N/A                                     | Landing Slope (%)     | N/A  | N/A                    | DWS Length (in)             | N/A  |
| N/A                                     | Landing X Slope (%)   | N/A  | N/A                    | DWS Full Width?             | N/A  |
| N/A                                     | Landing Curb? (Y/N)   | N/A  | N/A                    | DWS Offset (in)             | N/A  |
| N/A                                     | Shared Landing?       | N/A  |                        |                             |      |
| N/A                                     | Gutter Ponding?       | N/A  | N/A                    | Gutter Slope (%)            | N/A  |
| N/A                                     | Gutter Lip Ht (in)    | N/A  | N/A                    | Gutter X Slope (%)          | N/A  |
| N/A                                     | Painted X Walk1?      | No   | N/A                    | Painted X Walk2?            | N/A  |
|                                         | X Walk 1 Direction    | To N |                        | X Walk 2 Direction          | N/A  |
| N/A                                     | X Walk 1 Width (in)   | N/A  | N/A                    | X Walk 2 Width (in)         | N/A  |
|                                         | X Walk 1 Slope (%)    | 1.2  |                        | X Walk 2 Slope (%)          | N/A  |
|                                         | X Walk 1 X Slope (%)  | 3.3  |                        | X Walk 2 X Slope (%)        | N/A  |
| N/A                                     | Ramp inside XWalk1?   | N/A  | N/A                    | Ramp inside XWalk2?         | N/A  |
|                                         | Road Slope (%)        | N/A  | N/A                    | Clear Space?                | N/A  |
|                                         | Road X Slope (%)      | N/A  | N/A                    | Clear Space to XWalk (in)   | N/A  |
| N/A                                     | Any Obstructions?     | N/A  | N/A                    | Storm Grate/Utility Hazard? | N/A  |
|                                         | Obstruction Type      |      |                        | Storm Grate/Utility Type    |      |
|                                         |                       | N/A  |                        |                             | N/A  |
|                                         |                       |      | Yes                    | Surface Condition? (G/P)    | Good |
| T I                                     |                       |      |                        |                             |      |