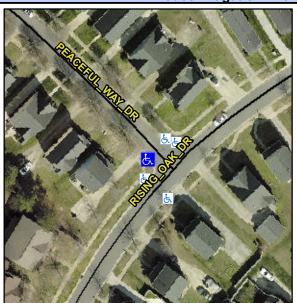

## Access Compliance Report Public Rights-of-Way (Curb Ramps)

Intersection ID: 9694Main Street:PEACEFUL\_WAY\_DRCross Street:RISING\_OAK\_DRLocation:NWADA ID: 616775D3AB79Ramp Type:PerpInitial Pass/Fail:FailOverall Compliance:NoSeverity Score:8.75

## Field Measurements/Component Compliance

Street 1 Name
PEACEFUL WAY DR
Stop Condition-Street 2
StopSign
Street 2 Name
N/A
Stop Condition-Street 1
N/A

Possible Solutions:

Remove & Replace Entire Ramp.

N

N