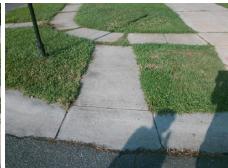

## Field Measurements/Component Compliance

Street 1 Name
PEACEFUL WAY DR
Stop Condition-Street 2
StopSign
Street 2 Name
N/A
Stop Condition-Street 1
N/A

Possible Solutions:

Remove & Replace Entire Ramp.

N

N

N

Surveyor Notes:

N/A

N

PROW/ADA:

Not Found, R304.5.1

Total Cost: \$ 1850.00

| Field Measurements/Component Compliance |                       |      |                        |                             |      |
|-----------------------------------------|-----------------------|------|------------------------|-----------------------------|------|
| Compliance Description                  |                       | Data | Compliance Description |                             | Data |
| N/A                                     | Ramp Length (in)      | 98.0 | Yes                    | Ramp Slope (%)              | 6.0  |
| No                                      | Ramp Width (in)       | 47.0 | Yes                    | Ramp XSlope (%)             | 0.3  |
| N/A                                     | Flare Type LT         | N/A  | N/A                    | Flare Type RT               | N/A  |
| N/A                                     | Flare Slope LT (%)    | N/A  | N/A                    | Flare Slope RT (%)          | N/A  |
| N/A                                     | Flare Traversable LT? | N/A  | N/A                    | Flare Traversable RT?       | N/A  |
| N/A                                     | Landing Length (in)   | N/A  | N/A                    | DWS Provided?               | N/A  |
| N/A                                     | Landing Width (in)    | N/A  | N/A                    | DWS Contrast?               | N/A  |
| N/A                                     | Landing Slope (%)     | N/A  | N/A                    | DWS Length (in)             | N/A  |
| N/A                                     | Landing X Slope (%)   | N/A  | N/A                    | DWS Full Width?             | N/A  |
| N/A                                     | Landing Curb? (Y/N)   | N/A  | N/A                    | DWS Offset (in)             | N/A  |
| N/A                                     | Shared Landing?       | N/A  |                        |                             |      |
| N/A                                     | Gutter Ponding?       | N/A  | N/A                    | Gutter Slope (%)            | N/A  |
| N/A                                     | Gutter Lip Ht (in)    | N/A  | N/A                    | Gutter X Slope (%)          | N/A  |
| N/A                                     | Painted X Walk1?      | No   | N/A                    | Painted X Walk2?            | N/A  |
|                                         | X Walk 1 Direction    | To N |                        | X Walk 2 Direction          | N/A  |
| N/A                                     | X Walk 1 Width (in)   | N/A  | N/A                    | X Walk 2 Width (in)         | N/A  |
|                                         | X Walk 1 Slope (%)    | 1.2  |                        | X Walk 2 Slope (%)          | N/A  |
|                                         | X Walk 1 X Slope (%)  | 3.3  |                        | X Walk 2 X Slope (%)        | N/A  |
| N/A                                     | Ramp inside XWalk1?   | N/A  | N/A                    | Ramp inside XWalk2?         | N/A  |
|                                         | Road Slope (%)        | N/A  | N/A                    | Clear Space?                | N/A  |
|                                         | Road X Slope (%)      | N/A  | N/A                    | Clear Space to XWalk (in)   | N/A  |
| N/A                                     | Any Obstructions?     | N/A  | N/A                    | Storm Grate/Utility Hazard? | N/A  |
|                                         | Obstruction Type      |      |                        | Storm Grate/Utility Type    |      |
|                                         |                       | N/A  |                        |                             | N/A  |
|                                         |                       |      | Yes                    | Surface Condition? (G/P)    | Good |
| T I                                     |                       |      |                        |                             |      |