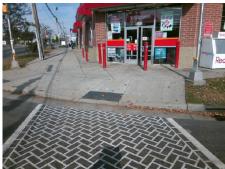

N/A

Intersection ID: 8329 Main Street: BEATTIES FORD RD **Cross Street: LASALLE ST** Location: NE ADA ID: 616A5E85967C

Ramp Type: Perp Initial Pass/Fail: Fail **Overall Compliance: No** Severity Score: 21.25

Ramp XSlope (%)

Flare Slope RT (%)

DWS Provided?

**DWS Contrast?** 

Flare Traversable RT?

Flare Type RT

LASALLE ST Street 1 Name Stop Condition-Street 2 Signal Street 2 Name N/A Stop Condition-Street 1 N/A

| <u>,,</u>    | i ossible ociution            |         |        | I ICIG IVIC    |
|--------------|-------------------------------|---------|--------|----------------|
| 1            | Possible Solutions:           | Complia | ance   | Description    |
| The same     | Remove & Replace Entire Ramp. | N/A     | Ramp   | Length (in)    |
| 4            | ·                             | No      | Ramp   | Width (in)     |
| S. Shell     |                               | N/A     | Flare  | Type LT        |
| 100          |                               | N/A     | Flare  | Slope LT (%)   |
| 8            |                               | N/A     | Flare  | Traversable LT |
|              |                               | N/A     | Landir | ng Length (in) |
|              | Surveyor Notes:               | N/A     | Landir | ng Width (in)  |
| 1            | N/A                           | N/A     | Landir | ng Slope (%)   |
| 4            |                               | N/A     | Landir | ng X Slope (%) |
|              |                               | N/A     | Landir | ng Curb? (Y/N) |
| 2            |                               | N/A     | Share  | d Landing?     |
|              | PROW/ADA:                     | N/A     | Gutte  | Ponding?       |
| 1            | Not Found, R304.5.1, R304.2.2 | N/A     | Gutte  | Lip Ht (in)    |
| The state of |                               | N/A     | Painte | ed X Walk1?    |
| 1            |                               |         | X Wal  | k 1 Direction  |
|              |                               | N/A     | X Wal  | k 1 Width (in) |
|              |                               |         | X Wal  | k 1 Slope (%)  |
|              |                               |         | X Wal  | k 1 X Slope (% |
|              |                               | N/A     | Ramp   | inside XWalk1  |
|              |                               |         | Road   | Slope (%)      |
|              |                               |         |        |                |