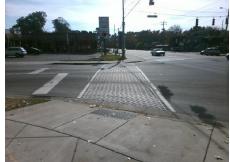

N/A

Intersection ID: 8329 Main Street: BEATTIES FORD RD **Cross Street: LASALLE ST** Location: NE ADA ID: 616A5E85967C

Ramp Type: Perp Initial Pass/Fail: Fail **Overall Compliance: No** Severity Score: 21.25

Ramp XSlope (%)

Flare Slope RT (%)

DWS Provided?

**DWS Contrast?** 

Flare Traversable RT?

Flare Type RT

LASALLE ST Street 1 Name Stop Condition-Street 2 Signal Street 2 Name N/A Stop Condition-Street 1 N/A

| <u>,,</u>    | i ossible ociution            |         |        | I ICIG IVIC    |
|--------------|-------------------------------|---------|--------|----------------|
| 1            | Possible Solutions:           | Complia | ance   | Description    |
| The same     | Remove & Replace Entire Ramp. | N/A     | Ramp   | Length (in)    |
| 4            | ·                             | No      | Ramp   | Width (in)     |
| S. Shell     |                               | N/A     | Flare  | Type LT        |
| 100          |                               | N/A     | Flare  | Slope LT (%)   |
| 8            |                               | N/A     | Flare  | Traversable LT |
|              |                               | N/A     | Landir | ng Length (in) |
|              | Surveyor Notes:               | N/A     | Landir | ng Width (in)  |
| 1            | N/A                           | N/A     | Landir | ng Slope (%)   |
| 4            |                               | N/A     | Landir | ng X Slope (%) |
|              |                               | N/A     | Landir | ng Curb? (Y/N) |
| 2            |                               | N/A     | Share  | d Landing?     |
|              | PROW/ADA:                     | N/A     | Gutte  | Ponding?       |
| 1            | Not Found, R304.5.1, R304.2.2 | N/A     | Gutte  | Lip Ht (in)    |
| The state of |                               | N/A     | Painte | ed X Walk1?    |
| 1            |                               |         | X Wal  | k 1 Direction  |
|              |                               | N/A     | X Wal  | k 1 Width (in) |
|              |                               |         | X Wal  | k 1 Slope (%)  |
|              |                               |         | X Wal  | k 1 X Slope (% |
|              |                               | N/A     | Ramp   | inside XWalk1  |
|              |                               |         | Road   | Slope (%)      |
|              |                               |         |        |                |