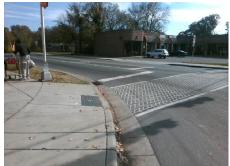

N/A

Intersection ID: 8329 Main Street: BEATTIES FORD RD **Cross Street: LASALLE ST** Location: NE ADA ID: 616A5E85967C

Ramp Type: Perp Initial Pass/Fail: Fail **Overall Compliance: No** Severity Score: 21.25

Ramp XSlope (%)

Flare Slope RT (%)

DWS Provided?

**DWS Contrast?** 

Flare Traversable RT?

Flare Type RT

LASALLE ST Street 1 Name Stop Condition-Street 2 Signal Street 2 Name N/A Stop Condition-Street 1 N/A

| <u>,,</u>    | i ossible ociution            |         |        | I ICIG IVIC    |
|--------------|-------------------------------|---------|--------|----------------|
| 1            | Possible Solutions:           | Complia | ance   | Description    |
| The same     | Remove & Replace Entire Ramp. | N/A     | Ramp   | Length (in)    |
| 4            | ·                             | No      | Ramp   | Width (in)     |
| S. Shell     |                               | N/A     | Flare  | Type LT        |
| 100          |                               | N/A     | Flare  | Slope LT (%)   |
| 8            |                               | N/A     | Flare  | Traversable LT |
|              |                               | N/A     | Landir | ng Length (in) |
|              | Surveyor Notes:               | N/A     | Landir | ng Width (in)  |
| 1            | N/A                           | N/A     | Landir | ng Slope (%)   |
| 4            |                               | N/A     | Landir | ng X Slope (%) |
|              |                               | N/A     | Landir | ng Curb? (Y/N) |
| 2            |                               | N/A     | Share  | d Landing?     |
|              | PROW/ADA:                     | N/A     | Gutte  | Ponding?       |
| 1            | Not Found, R304.5.1, R304.2.2 | N/A     | Gutte  | Lip Ht (in)    |
| The state of |                               | N/A     | Painte | ed X Walk1?    |
| 1            |                               |         | X Wal  | k 1 Direction  |
|              |                               | N/A     | X Wal  | k 1 Width (in) |
|              |                               |         | X Wal  | k 1 Slope (%)  |
|              |                               |         | X Wal  | k 1 X Slope (% |
|              |                               | N/A     | Ramp   | inside XWalk1  |
|              |                               |         | Road   | Slope (%)      |
|              |                               |         |        |                |