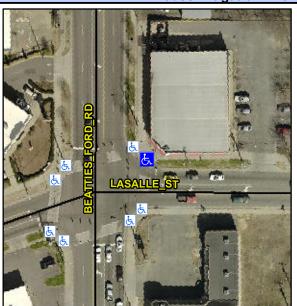

N/A

Intersection ID: 8329 Main Street: BEATTIES FORD RD **Cross Street: LASALLE ST** Location: NE ADA ID: 616A5E85967C

Ramp Type: Perp Initial Pass/Fail: Fail **Overall Compliance: No** Severity Score: 21.25

Ramp XSlope (%)

Flare Slope RT (%)

DWS Provided?

**DWS Contrast?** 

Flare Traversable RT?

Flare Type RT

LASALLE ST Street 1 Name Stop Condition-Street 2 Signal Street 2 Name N/A Stop Condition-Street 1 N/A

| <u>,,</u>    | i ossible ociution            |         |        | I ICIG IVIC    |
|--------------|-------------------------------|---------|--------|----------------|
| 1            | Possible Solutions:           | Complia | ance   | Description    |
| The same     | Remove & Replace Entire Ramp. | N/A     | Ramp   | Length (in)    |
| 4            | ·                             | No      | Ramp   | Width (in)     |
| S. Shell     |                               | N/A     | Flare  | Type LT        |
| 100          |                               | N/A     | Flare  | Slope LT (%)   |
| 8            |                               | N/A     | Flare  | Traversable LT |
|              |                               | N/A     | Landir | ng Length (in) |
|              | Surveyor Notes:               | N/A     | Landir | ng Width (in)  |
| 1            | N/A                           | N/A     | Landir | ng Slope (%)   |
| 4            |                               | N/A     | Landir | ng X Slope (%) |
|              |                               | N/A     | Landir | ng Curb? (Y/N) |
| 2            |                               | N/A     | Share  | d Landing?     |
|              | PROW/ADA:                     | N/A     | Gutte  | Ponding?       |
| 1            | Not Found, R304.5.1, R304.2.2 | N/A     | Gutte  | Lip Ht (in)    |
| The state of |                               | N/A     | Painte | ed X Walk1?    |
| 1            |                               |         | X Wal  | k 1 Direction  |
|              |                               | N/A     | X Wal  | k 1 Width (in) |
|              |                               |         | X Wal  | k 1 Slope (%)  |
|              |                               |         | X Wal  | k 1 X Slope (% |
|              |                               | N/A     | Ramp   | inside XWalk1  |
|              |                               |         | Road   | Slope (%)      |
|              |                               |         |        |                |