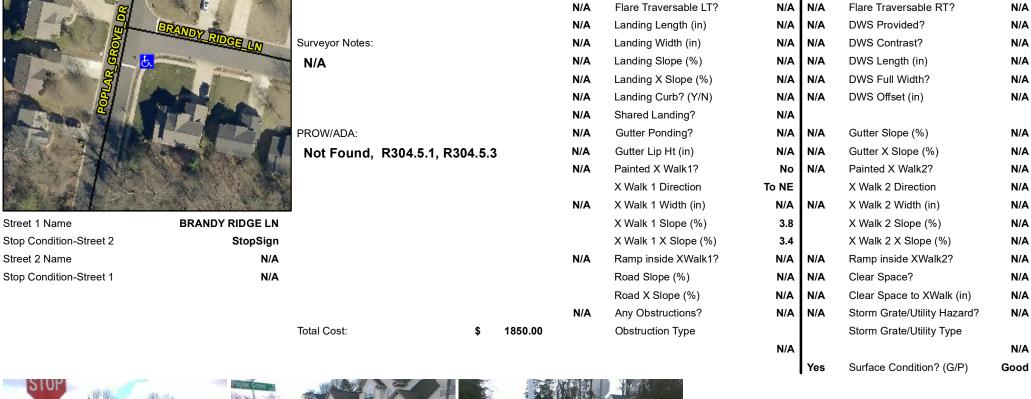

## **Access Compliance Report Public Rights-of-Way** (Curb Ramps)

Data

5.0

2.1

N/A

N/A

N/A

Intersection ID: 3385 Main Street: BRANDY RIDGE LN Cross Street: POPLAR GROVE DR Location: S **Overall Compliance: No** 10 **ADA ID: 616B963EAAC7** Ramp Type: Perp Initial Pass/Fail: Fail **Severity Score:** 

Codes/Mitigation Info/Possible Solution

Field Measurements/Component Compliance

Yes

No

N/A

N/A

N/A

Compliance Description

Ramp Slope (%)

Flare Type RT

Ramp XSlope (%)

Flare Slope RT (%)

Data

48.0

42.0

N/A

N/A

N/A

**BRANDY RIDGE LN** Street 1 Name Stop Condition-Street 2 StopSign N/A Street 2 Name

| 71 CSSIDIC COIGLIOII          |      | i icia ivic          |
|-------------------------------|------|----------------------|
| Possible Solutions:           | Comp | liance Description   |
| Remove & Replace Entire Ramp. | N/A  | Ramp Length (in)     |
| ·                             | No   | Ramp Width (in)      |
|                               | N/A  | Flare Type LT        |
|                               | N/A  | Flare Slope LT (%)   |
|                               | N/A  | Flare Traversable LT |
|                               | N/A  | Landing Length (in)  |
| Surveyor Notes:               | N/A  | Landing Width (in)   |
| N/A                           | N/A  | Landing Slope (%)    |
|                               | N/A  | Landing X Slope (%   |
|                               | N/A  | Landing Curb? (Y/N   |
|                               | N/A  | Shared Landing?      |
| PROW/ADA:                     | N/A  | Gutter Ponding?      |
| Not Found, R304.5.1, R304.5.3 | N/A  | Gutter Lip Ht (in)   |
|                               | N/A  | Painted X Walk1?     |
|                               |      | X Walk 1 Direction   |
|                               | N/A  | X Walk 1 Width (in)  |
|                               |      | X Walk 1 Slope (%)   |
|                               |      | X Walk 1 X Slope (%  |
|                               | N/A  | Ramp inside XWalk    |
|                               |      |                      |