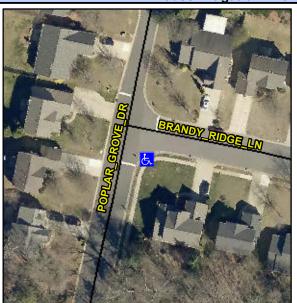

## **Access Compliance Report Public Rights-of-Way** (Curb Ramps)

Data

5.0

2.1

N/A

N/A

N/A

Intersection ID: 3385 Main Street: BRANDY RIDGE LN Cross Street: POPLAR GROVE DR Location: S **Overall Compliance: No** 10 **ADA ID: 616B963EAAC7** Ramp Type: Perp Initial Pass/Fail: Fail **Severity Score:** 

N/A

N/A

**BRANDY RIDGE LN** Street 1 Name Stop Condition-Street 2 StopSign N/A Street 2 Name

| 71 CSSIDIC COIGLIOII          |      | i icia ivic          |
|-------------------------------|------|----------------------|
| Possible Solutions:           | Comp | liance Description   |
| Remove & Replace Entire Ramp. | N/A  | Ramp Length (in)     |
| ·                             | No   | Ramp Width (in)      |
|                               | N/A  | Flare Type LT        |
|                               | N/A  | Flare Slope LT (%)   |
|                               | N/A  | Flare Traversable LT |
|                               | N/A  | Landing Length (in)  |
| Surveyor Notes:               | N/A  | Landing Width (in)   |
| N/A                           | N/A  | Landing Slope (%)    |
|                               | N/A  | Landing X Slope (%   |
|                               | N/A  | Landing Curb? (Y/N   |
|                               | N/A  | Shared Landing?      |
| PROW/ADA:                     | N/A  | Gutter Ponding?      |
| Not Found, R304.5.1, R304.5.3 | N/A  | Gutter Lip Ht (in)   |
|                               | N/A  | Painted X Walk1?     |
|                               |      | X Walk 1 Direction   |
|                               | N/A  | X Walk 1 Width (in)  |
|                               |      | X Walk 1 Slope (%)   |
|                               |      | X Walk 1 X Slope (%  |
|                               | N/A  | Ramp inside XWalk    |
|                               |      |                      |