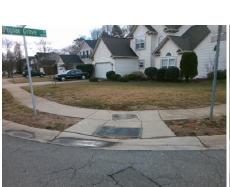

N/A

N/A

**BRANDY RIDGE LN** Street 1 Name Stop Condition-Street 2 StopSign N/A Street 2 Name

| 71 CSSIDIC COIGLIOII          |      | i icia ivic          |
|-------------------------------|------|----------------------|
| Possible Solutions:           | Comp | liance Description   |
| Remove & Replace Entire Ramp. | N/A  | Ramp Length (in)     |
| ·                             | No   | Ramp Width (in)      |
|                               | N/A  | Flare Type LT        |
|                               | N/A  | Flare Slope LT (%)   |
|                               | N/A  | Flare Traversable LT |
|                               | N/A  | Landing Length (in)  |
| Surveyor Notes:               | N/A  | Landing Width (in)   |
| N/A                           | N/A  | Landing Slope (%)    |
|                               | N/A  | Landing X Slope (%   |
|                               | N/A  | Landing Curb? (Y/N   |
|                               | N/A  | Shared Landing?      |
| PROW/ADA:                     | N/A  | Gutter Ponding?      |
| Not Found, R304.5.1, R304.5.3 | N/A  | Gutter Lip Ht (in)   |
|                               | N/A  | Painted X Walk1?     |
|                               |      | X Walk 1 Direction   |
|                               | N/A  | X Walk 1 Width (in)  |
|                               |      | X Walk 1 Slope (%)   |
|                               |      | X Walk 1 X Slope (%  |
|                               | N/A  | Ramp inside XWalk    |
|                               |      |                      |