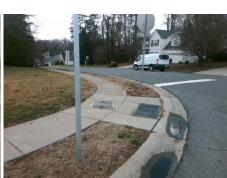

N/A

N/A

**BRANDY RIDGE LN** Street 1 Name Stop Condition-Street 2 StopSign N/A Street 2 Name

| 71 CSSIDIC COIGLIOII          |      | i icia ivic          |
|-------------------------------|------|----------------------|
| Possible Solutions:           | Comp | liance Description   |
| Remove & Replace Entire Ramp. | N/A  | Ramp Length (in)     |
| ·                             | No   | Ramp Width (in)      |
|                               | N/A  | Flare Type LT        |
|                               | N/A  | Flare Slope LT (%)   |
|                               | N/A  | Flare Traversable LT |
|                               | N/A  | Landing Length (in)  |
| Surveyor Notes:               | N/A  | Landing Width (in)   |
| N/A                           | N/A  | Landing Slope (%)    |
|                               | N/A  | Landing X Slope (%   |
|                               | N/A  | Landing Curb? (Y/N   |
|                               | N/A  | Shared Landing?      |
| PROW/ADA:                     | N/A  | Gutter Ponding?      |
| Not Found, R304.5.1, R304.5.3 | N/A  | Gutter Lip Ht (in)   |
|                               | N/A  | Painted X Walk1?     |
|                               |      | X Walk 1 Direction   |
|                               | N/A  | X Walk 1 Width (in)  |
|                               |      | X Walk 1 Slope (%)   |
|                               |      | X Walk 1 X Slope (%  |
|                               | N/A  | Ramp inside XWalk    |
|                               |      |                      |