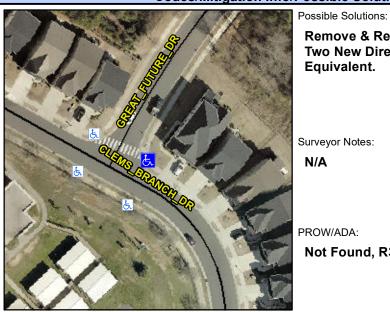

## **Access Compliance Report Public Rights-of-Way** (Curb Ramps)

Intersection ID: 50929 Main Street: CLEMS BRANCH DR **Cross Street: GREAT FUTURE DR** Location: W ADA ID: 6170E7F1C82D Ramp Type: PerpDiag Initial Pass/Fail: Fail **Overall Compliance: No Severity Score:** 12.5

## Field Measurements/Component Compliance

Street 1 Name Stop Condition-Street 2 Street 2 Name Stop Condition-Street 1

**GREAT FUTURE DR** StopSign **CLEMS BRANCH DR** None

Remove & Replace Curb Ramp With Two New Directional Ramps or Equivalent.

Surveyor Notes:

N/A

PROW/ADA:

Not Found, R304.5.3

Total Cost: 3200.00

| Fleid Measurements/Component Compnance |                       |       |                        |                             |       |
|----------------------------------------|-----------------------|-------|------------------------|-----------------------------|-------|
| Compliance Description                 |                       | Data  | Compliance Description |                             | Data  |
| N/A                                    | Ramp Length (in)      | 61.0  | Yes                    | Ramp Slope (%)              | 5.5   |
| Yes                                    | Ramp Width (in)       | 48.0  | No                     | Ramp XSlope (%)             | 6.0   |
| N/A                                    | Flare Type LT         | N/A   | N/A                    | Flare Type RT               | N/A   |
| N/A                                    | Flare Slope LT (%)    | N/A   | N/A                    | Flare Slope RT (%)          | N/A   |
| N/A                                    | Flare Traversable LT? | N/A   | N/A                    | Flare Traversable RT?       | N/A   |
| N/A                                    | Landing Length (in)   | N/A   | N/A                    | DWS Provided?               | N/A   |
| N/A                                    | Landing Width (in)    | N/A   | N/A                    | DWS Contrast?               | N/A   |
| N/A                                    | Landing Slope (%)     | N/A   | N/A                    | DWS Length (in)             | N/A   |
| N/A                                    | Landing X Slope (%)   | N/A   | N/A                    | DWS Full Width?             | N/A   |
| N/A                                    | Landing Curb? (Y/N)   | N/A   | N/A                    | DWS Offset (in)             | N/A   |
| N/A                                    | Shared Landing?       | N/A   |                        |                             |       |
| N/A                                    | Gutter Ponding?       | N/A   | N/A                    | Gutter Slope (%)            | N/A   |
| N/A                                    | Gutter Lip Ht (in)    | N/A   | N/A                    | Gutter X Slope (%)          | N/A   |
| N/A                                    | Painted X Walk1?      | Yes   | N/A                    | Painted X Walk2?            | No    |
|                                        | X Walk 1 Direction    | To NW |                        | X Walk 2 Direction          | To SW |
| N/A                                    | X Walk 1 Width (in)   | 120.0 | N/A                    | X Walk 2 Width (in)         | N/A   |
|                                        | X Walk 1 Slope (%)    | 6.0   |                        | X Walk 2 Slope (%)          | 6.9   |
|                                        | X Walk 1 X Slope (%)  | 4.9   |                        | X Walk 2 X Slope (%)        | 4.0   |
| N/A                                    | Ramp inside XWalk1?   | Yes   | N/A                    | Ramp inside XWalk2?         | N/A   |
|                                        | Road Slope (%)        | 1.6   | N/A                    | Clear Space?                | N/A   |
|                                        | Road X Slope (%)      | 7.5   | N/A                    | Clear Space to XWalk (in)   | N/A   |
| N/A                                    | Any Obstructions?     | N/A   | N/A                    | Storm Grate/Utility Hazard? | N/A   |
|                                        | Obstruction Type      |       |                        | Storm Grate/Utility Type    |       |
|                                        |                       | N/A   |                        |                             | N/A   |
|                                        |                       |       | Yes                    | Surface Condition? (G/P)    | Good  |