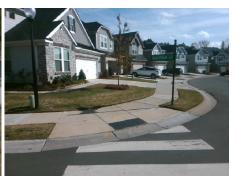

## **Access Compliance Report Public Rights-of-Way** (Curb Ramps)

Intersection ID: 50929 Main Street: CLEMS BRANCH DR **Cross Street: GREAT FUTURE DR** Location: W ADA ID: 6170E7F1C82D Ramp Type: PerpDiag Initial Pass/Fail: Fail **Overall Compliance: No Severity Score:** 12.5

## Field Measurements/Component Compliance

Street 1 Name Stop Condition-Street 2 Street 2 Name Stop Condition-Street 1

**GREAT FUTURE DR** StopSign **CLEMS BRANCH DR** None

Remove & Replace Curb Ramp With Two New Directional Ramps or Equivalent.

Surveyor Notes:

N/A

PROW/ADA:

Not Found, R304.5.3

Total Cost: 3200.00

| Fleid Measurements/Component Compnance |                       |       |                        |                             |       |
|----------------------------------------|-----------------------|-------|------------------------|-----------------------------|-------|
| Compliance Description                 |                       | Data  | Compliance Description |                             | Data  |
| N/A                                    | Ramp Length (in)      | 61.0  | Yes                    | Ramp Slope (%)              | 5.5   |
| Yes                                    | Ramp Width (in)       | 48.0  | No                     | Ramp XSlope (%)             | 6.0   |
| N/A                                    | Flare Type LT         | N/A   | N/A                    | Flare Type RT               | N/A   |
| N/A                                    | Flare Slope LT (%)    | N/A   | N/A                    | Flare Slope RT (%)          | N/A   |
| N/A                                    | Flare Traversable LT? | N/A   | N/A                    | Flare Traversable RT?       | N/A   |
| N/A                                    | Landing Length (in)   | N/A   | N/A                    | DWS Provided?               | N/A   |
| N/A                                    | Landing Width (in)    | N/A   | N/A                    | DWS Contrast?               | N/A   |
| N/A                                    | Landing Slope (%)     | N/A   | N/A                    | DWS Length (in)             | N/A   |
| N/A                                    | Landing X Slope (%)   | N/A   | N/A                    | DWS Full Width?             | N/A   |
| N/A                                    | Landing Curb? (Y/N)   | N/A   | N/A                    | DWS Offset (in)             | N/A   |
| N/A                                    | Shared Landing?       | N/A   |                        |                             |       |
| N/A                                    | Gutter Ponding?       | N/A   | N/A                    | Gutter Slope (%)            | N/A   |
| N/A                                    | Gutter Lip Ht (in)    | N/A   | N/A                    | Gutter X Slope (%)          | N/A   |
| N/A                                    | Painted X Walk1?      | Yes   | N/A                    | Painted X Walk2?            | No    |
|                                        | X Walk 1 Direction    | To NW |                        | X Walk 2 Direction          | To SW |
| N/A                                    | X Walk 1 Width (in)   | 120.0 | N/A                    | X Walk 2 Width (in)         | N/A   |
|                                        | X Walk 1 Slope (%)    | 6.0   |                        | X Walk 2 Slope (%)          | 6.9   |
|                                        | X Walk 1 X Slope (%)  | 4.9   |                        | X Walk 2 X Slope (%)        | 4.0   |
| N/A                                    | Ramp inside XWalk1?   | Yes   | N/A                    | Ramp inside XWalk2?         | N/A   |
|                                        | Road Slope (%)        | 1.6   | N/A                    | Clear Space?                | N/A   |
|                                        | Road X Slope (%)      | 7.5   | N/A                    | Clear Space to XWalk (in)   | N/A   |
| N/A                                    | Any Obstructions?     | N/A   | N/A                    | Storm Grate/Utility Hazard? | N/A   |
|                                        | Obstruction Type      |       |                        | Storm Grate/Utility Type    |       |
|                                        |                       | N/A   |                        |                             | N/A   |
|                                        |                       |       | Yes                    | Surface Condition? (G/P)    | Good  |