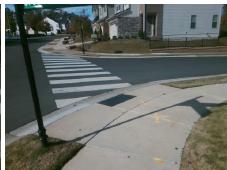

## **Access Compliance Report Public Rights-of-Way** (Curb Ramps)

Intersection ID: 50929 Main Street: CLEMS BRANCH DR **Cross Street: GREAT FUTURE DR** Location: W ADA ID: 6170E7F1C82D Ramp Type: PerpDiag Initial Pass/Fail: Fail **Overall Compliance: No Severity Score:** 12.5

## Field Measurements/Component Compliance

Street 1 Name Stop Condition-Street 2 Street 2 Name Stop Condition-Street 1

**GREAT FUTURE DR** StopSign **CLEMS BRANCH DR** None

Remove & Replace Curb Ramp With Two New Directional Ramps or Equivalent.

Surveyor Notes:

N/A

PROW/ADA:

Not Found, R304.5.3

Total Cost: 3200.00

| Fleid Measurements/Component Compnance |                       |       |                        |                             |       |
|----------------------------------------|-----------------------|-------|------------------------|-----------------------------|-------|
| Compliance Description                 |                       | Data  | Compliance Description |                             | Data  |
| N/A                                    | Ramp Length (in)      | 61.0  | Yes                    | Ramp Slope (%)              | 5.5   |
| Yes                                    | Ramp Width (in)       | 48.0  | No                     | Ramp XSlope (%)             | 6.0   |
| N/A                                    | Flare Type LT         | N/A   | N/A                    | Flare Type RT               | N/A   |
| N/A                                    | Flare Slope LT (%)    | N/A   | N/A                    | Flare Slope RT (%)          | N/A   |
| N/A                                    | Flare Traversable LT? | N/A   | N/A                    | Flare Traversable RT?       | N/A   |
| N/A                                    | Landing Length (in)   | N/A   | N/A                    | DWS Provided?               | N/A   |
| N/A                                    | Landing Width (in)    | N/A   | N/A                    | DWS Contrast?               | N/A   |
| N/A                                    | Landing Slope (%)     | N/A   | N/A                    | DWS Length (in)             | N/A   |
| N/A                                    | Landing X Slope (%)   | N/A   | N/A                    | DWS Full Width?             | N/A   |
| N/A                                    | Landing Curb? (Y/N)   | N/A   | N/A                    | DWS Offset (in)             | N/A   |
| N/A                                    | Shared Landing?       | N/A   |                        |                             |       |
| N/A                                    | Gutter Ponding?       | N/A   | N/A                    | Gutter Slope (%)            | N/A   |
| N/A                                    | Gutter Lip Ht (in)    | N/A   | N/A                    | Gutter X Slope (%)          | N/A   |
| N/A                                    | Painted X Walk1?      | Yes   | N/A                    | Painted X Walk2?            | No    |
|                                        | X Walk 1 Direction    | To NW |                        | X Walk 2 Direction          | To SW |
| N/A                                    | X Walk 1 Width (in)   | 120.0 | N/A                    | X Walk 2 Width (in)         | N/A   |
|                                        | X Walk 1 Slope (%)    | 6.0   |                        | X Walk 2 Slope (%)          | 6.9   |
|                                        | X Walk 1 X Slope (%)  | 4.9   |                        | X Walk 2 X Slope (%)        | 4.0   |
| N/A                                    | Ramp inside XWalk1?   | Yes   | N/A                    | Ramp inside XWalk2?         | N/A   |
|                                        | Road Slope (%)        | 1.6   | N/A                    | Clear Space?                | N/A   |
|                                        | Road X Slope (%)      | 7.5   | N/A                    | Clear Space to XWalk (in)   | N/A   |
| N/A                                    | Any Obstructions?     | N/A   | N/A                    | Storm Grate/Utility Hazard? | N/A   |
|                                        | Obstruction Type      |       |                        | Storm Grate/Utility Type    |       |
|                                        |                       | N/A   |                        |                             | N/A   |
|                                        |                       |       | Yes                    | Surface Condition? (G/P)    | Good  |