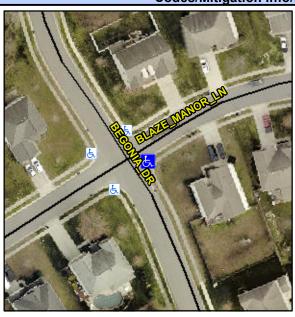

## **Access Compliance Report Public Rights-of-Way** (Curb Ramps)

Intersection ID: 45240 Main Street: BEGONIA DR Cross Street: BLAZE MANOR LN Location: SE ADA ID: 6171B6075548 Ramp Type: PerpDiag Initial Pass/Fail: Fail **Overall Compliance: No Severity Score:** 22.5