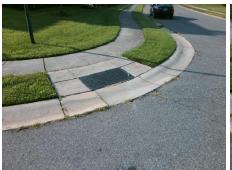

Total Cost: 3200.00

| Field Measurements/Component Compliance |                       |       |      |                             |       |
|-----------------------------------------|-----------------------|-------|------|-----------------------------|-------|
| Compliance Description                  |                       | Data  | Comp | liance Description          | Data  |
| N/A                                     | Ramp Length (in)      | 48.0  | No   | Ramp Slope (%)              | 9.7   |
| No                                      | Ramp Width (in)       | 47.5  | No   | Ramp XSlope (%)             | 4.0   |
| N/A                                     | Flare Type LT         | N/A   | N/A  | Flare Type RT               | N/A   |
| N/A                                     | Flare Slope LT (%)    | N/A   | N/A  | Flare Slope RT (%)          | N/A   |
| N/A                                     | Flare Traversable LT? | N/A   | N/A  | Flare Traversable RT?       | N/A   |
| N/A                                     | Landing Length (in)   | N/A   | N/A  | DWS Provided?               | N/A   |
| N/A                                     | Landing Width (in)    | N/A   | N/A  | DWS Contrast?               | N/A   |
| N/A                                     | Landing Slope (%)     | N/A   | N/A  | DWS Length (in)             | N/A   |
| N/A                                     | Landing X Slope (%)   | N/A   | N/A  | DWS Full Width?             | N/A   |
| N/A                                     | Landing Curb? (Y/N)   | N/A   | N/A  | DWS Offset (in)             | N/A   |
| N/A                                     | Shared Landing?       | N/A   |      |                             |       |
| N/A                                     | Gutter Ponding?       | N/A   | N/A  | Gutter Slope (%)            | N/A   |
| N/A                                     | Gutter Lip Ht (in)    | N/A   | N/A  | Gutter X Slope (%)          | N/A   |
| N/A                                     | Painted X Walk1?      | No    | N/A  | Painted X Walk2?            | No    |
|                                         | X Walk 1 Direction    | To NW |      | X Walk 2 Direction          | To SW |
| N/A                                     | X Walk 1 Width (in)   | N/A   | N/A  | X Walk 2 Width (in)         | N/A   |
|                                         | X Walk 1 Slope (%)    | 2.1   |      | X Walk 2 Slope (%)          | 2.2   |
|                                         | X Walk 1 X Slope (%)  | 3.0   |      | X Walk 2 X Slope (%)        | 1.8   |
| N/A                                     | Ramp inside XWalk1?   | N/A   | N/A  | Ramp inside XWalk2?         | N/A   |
|                                         | Road Slope (%)        | 2.0   | N/A  | Clear Space?                | N/A   |
|                                         | Road X Slope (%)      | 2.8   | N/A  | Clear Space to XWalk (in)   | N/A   |
| N/A                                     | Any Obstructions?     | N/A   | N/A  | Storm Grate/Utility Hazard? | N/A   |
|                                         | Obstruction Type      |       |      | Storm Grate/Utility Type    |       |
|                                         |                       | N/A   |      |                             | N/A   |
|                                         |                       |       | Yes  | Surface Condition? (G/P)    | Good  |
|                                         |                       |       |      |                             |       |