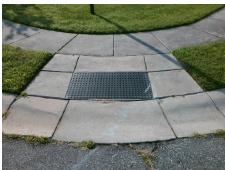

Total Cost: 3200.00

| Field Measurements/Component Compliance |                       |       |      |                             |       |
|-----------------------------------------|-----------------------|-------|------|-----------------------------|-------|
| Compliance Description                  |                       | Data  | Comp | liance Description          | Data  |
| N/A                                     | Ramp Length (in)      | 48.0  | No   | Ramp Slope (%)              | 9.7   |
| No                                      | Ramp Width (in)       | 47.5  | No   | Ramp XSlope (%)             | 4.0   |
| N/A                                     | Flare Type LT         | N/A   | N/A  | Flare Type RT               | N/A   |
| N/A                                     | Flare Slope LT (%)    | N/A   | N/A  | Flare Slope RT (%)          | N/A   |
| N/A                                     | Flare Traversable LT? | N/A   | N/A  | Flare Traversable RT?       | N/A   |
| N/A                                     | Landing Length (in)   | N/A   | N/A  | DWS Provided?               | N/A   |
| N/A                                     | Landing Width (in)    | N/A   | N/A  | DWS Contrast?               | N/A   |
| N/A                                     | Landing Slope (%)     | N/A   | N/A  | DWS Length (in)             | N/A   |
| N/A                                     | Landing X Slope (%)   | N/A   | N/A  | DWS Full Width?             | N/A   |
| N/A                                     | Landing Curb? (Y/N)   | N/A   | N/A  | DWS Offset (in)             | N/A   |
| N/A                                     | Shared Landing?       | N/A   |      |                             |       |
| N/A                                     | Gutter Ponding?       | N/A   | N/A  | Gutter Slope (%)            | N/A   |
| N/A                                     | Gutter Lip Ht (in)    | N/A   | N/A  | Gutter X Slope (%)          | N/A   |
| N/A                                     | Painted X Walk1?      | No    | N/A  | Painted X Walk2?            | No    |
|                                         | X Walk 1 Direction    | To NW |      | X Walk 2 Direction          | To SW |
| N/A                                     | X Walk 1 Width (in)   | N/A   | N/A  | X Walk 2 Width (in)         | N/A   |
|                                         | X Walk 1 Slope (%)    | 2.1   |      | X Walk 2 Slope (%)          | 2.2   |
|                                         | X Walk 1 X Slope (%)  | 3.0   |      | X Walk 2 X Slope (%)        | 1.8   |
| N/A                                     | Ramp inside XWalk1?   | N/A   | N/A  | Ramp inside XWalk2?         | N/A   |
|                                         | Road Slope (%)        | 2.0   | N/A  | Clear Space?                | N/A   |
|                                         | Road X Slope (%)      | 2.8   | N/A  | Clear Space to XWalk (in)   | N/A   |
| N/A                                     | Any Obstructions?     | N/A   | N/A  | Storm Grate/Utility Hazard? | N/A   |
|                                         | Obstruction Type      |       |      | Storm Grate/Utility Type    |       |
|                                         |                       | N/A   |      |                             | N/A   |
|                                         |                       |       | Yes  | Surface Condition? (G/P)    | Good  |
|                                         |                       |       |      |                             |       |