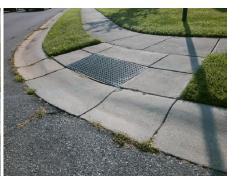

Total Cost: 3200.00

| Field Measurements/Component Compliance |                       |       |      |                             |       |
|-----------------------------------------|-----------------------|-------|------|-----------------------------|-------|
| Compliance Description                  |                       | Data  | Comp | liance Description          | Data  |
| N/A                                     | Ramp Length (in)      | 48.0  | No   | Ramp Slope (%)              | 9.7   |
| No                                      | Ramp Width (in)       | 47.5  | No   | Ramp XSlope (%)             | 4.0   |
| N/A                                     | Flare Type LT         | N/A   | N/A  | Flare Type RT               | N/A   |
| N/A                                     | Flare Slope LT (%)    | N/A   | N/A  | Flare Slope RT (%)          | N/A   |
| N/A                                     | Flare Traversable LT? | N/A   | N/A  | Flare Traversable RT?       | N/A   |
| N/A                                     | Landing Length (in)   | N/A   | N/A  | DWS Provided?               | N/A   |
| N/A                                     | Landing Width (in)    | N/A   | N/A  | DWS Contrast?               | N/A   |
| N/A                                     | Landing Slope (%)     | N/A   | N/A  | DWS Length (in)             | N/A   |
| N/A                                     | Landing X Slope (%)   | N/A   | N/A  | DWS Full Width?             | N/A   |
| N/A                                     | Landing Curb? (Y/N)   | N/A   | N/A  | DWS Offset (in)             | N/A   |
| N/A                                     | Shared Landing?       | N/A   |      |                             |       |
| N/A                                     | Gutter Ponding?       | N/A   | N/A  | Gutter Slope (%)            | N/A   |
| N/A                                     | Gutter Lip Ht (in)    | N/A   | N/A  | Gutter X Slope (%)          | N/A   |
| N/A                                     | Painted X Walk1?      | No    | N/A  | Painted X Walk2?            | No    |
|                                         | X Walk 1 Direction    | To NW |      | X Walk 2 Direction          | To SW |
| N/A                                     | X Walk 1 Width (in)   | N/A   | N/A  | X Walk 2 Width (in)         | N/A   |
|                                         | X Walk 1 Slope (%)    | 2.1   |      | X Walk 2 Slope (%)          | 2.2   |
|                                         | X Walk 1 X Slope (%)  | 3.0   |      | X Walk 2 X Slope (%)        | 1.8   |
| N/A                                     | Ramp inside XWalk1?   | N/A   | N/A  | Ramp inside XWalk2?         | N/A   |
|                                         | Road Slope (%)        | 2.0   | N/A  | Clear Space?                | N/A   |
|                                         | Road X Slope (%)      | 2.8   | N/A  | Clear Space to XWalk (in)   | N/A   |
| N/A                                     | Any Obstructions?     | N/A   | N/A  | Storm Grate/Utility Hazard? | N/A   |
|                                         | Obstruction Type      |       |      | Storm Grate/Utility Type    |       |
|                                         |                       | N/A   |      |                             | N/A   |
|                                         |                       |       | Yes  | Surface Condition? (G/P)    | Good  |
|                                         |                       |       |      |                             |       |