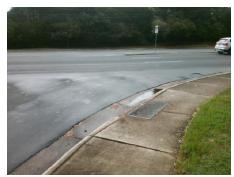

## **Access Compliance Report Public Rights-of-Way** (Curb Ramps)

Intersection ID: 24868 Main Street: PARK RD Cross Street: PARK\_CROSSING\_DR Location: SW **ADA ID: 617211CAD6DE** Ramp Type: PerpDiag Initial Pass/Fail: Fail **Overall Compliance: No Severity Score:** 12.5

## Field Measurements/Component Compliance

Street 1 Name Stop Condition-Street 2 Street 2 Name Stop Condition-Street 1 PARK RD

None

StopSign

PARK CROSSING DR

Surveyor Notes: N/A PROW/ADA: Not Found, R304.2.2

Two New Directional Ramps or

Equivalent.

Remove & Replace Curb Ramp With

3200.00

| Compl | iance Description     | Data  | Compl | iance Description           | Data  |
|-------|-----------------------|-------|-------|-----------------------------|-------|
| N/A   | Ramp Length (in)      | 60.0  | No    | Ramp Slope (%)              | 8.5   |
| Yes   | Ramp Width (in)       | 48.0  | Yes   | Ramp XSlope (%)             | 1.4   |
| N/A   | Flare Type LT         | N/A   | N/A   | Flare Type RT               | N/A   |
| N/A   | Flare Slope LT (%)    | N/A   | N/A   | Flare Slope RT (%)          | N/A   |
| N/A   | Flare Traversable LT? | N/A   | N/A   | Flare Traversable RT?       | N/A   |
| N/A   | Landing Length (in)   | N/A   | N/A   | DWS Provided?               | N/A   |
| N/A   | Landing Width (in)    | N/A   | N/A   | DWS Contrast?               | N/A   |
| N/A   | Landing Slope (%)     | N/A   | N/A   | DWS Length (in)             | N/A   |
| N/A   | Landing X Slope (%)   | N/A   | N/A   | DWS Full Width?             | N/A   |
| N/A   | Landing Curb? (Y/N)   | N/A   | N/A   | DWS Offset (in)             | N/A   |
| N/A   | Shared Landing?       | N/A   |       |                             |       |
| N/A   | Gutter Ponding?       | N/A   | N/A   | Gutter Slope (%)            | N/A   |
| N/A   | Gutter Lip Ht (in)    | N/A   | N/A   | Gutter X Slope (%)          | N/A   |
| N/A   | Painted X Walk1?      | No    | N/A   | Painted X Walk2?            | No    |
|       | X Walk 1 Direction    | To SE |       | X Walk 2 Direction          | To NE |
| N/A   | X Walk 1 Width (in)   | N/A   | N/A   | X Walk 2 Width (in)         | N/A   |
|       | X Walk 1 Slope (%)    | 2.8   |       | X Walk 2 Slope (%)          | 3.4   |
|       | X Walk 1 X Slope (%)  | 2.6   |       | X Walk 2 X Slope (%)        | 3.3   |
| N/A   | Ramp inside XWalk1?   | N/A   | N/A   | Ramp inside XWalk2?         | N/A   |
|       | Road Slope (%)        | 1.3   | N/A   | Clear Space?                | N/A   |
|       | Road X Slope (%)      | 3.7   | N/A   | Clear Space to XWalk (in)   | N/A   |
| N/A   | Any Obstructions?     | N/A   | N/A   | Storm Grate/Utility Hazard? | N/A   |
|       | Obstruction Type      |       |       | Storm Grate/Utility Type    |       |
|       |                       | N/A   |       |                             | N/A   |
|       |                       |       | Yes   | Surface Condition? (G/P)    | Good  |