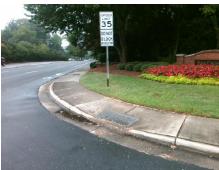

## **Access Compliance Report Public Rights-of-Way** (Curb Ramps)

Intersection ID: 24868 Main Street: PARK RD Cross Street: PARK\_CROSSING\_DR Location: SW **ADA ID: 617211CAD6DE** Ramp Type: PerpDiag Initial Pass/Fail: Fail **Overall Compliance: No Severity Score:** 12.5

## Field Measurements/Component Compliance

Street 1 Name Stop Condition-Street 2 Street 2 Name Stop Condition-Street 1 PARK RD

None

StopSign

PARK CROSSING DR

Surveyor Notes: N/A PROW/ADA: Not Found, R304.2.2

Two New Directional Ramps or

Equivalent.

Remove & Replace Curb Ramp With

3200.00

| Compl | iance Description     | Data  | Compl | iance Description           | Data  |
|-------|-----------------------|-------|-------|-----------------------------|-------|
| N/A   | Ramp Length (in)      | 60.0  | No    | Ramp Slope (%)              | 8.5   |
| Yes   | Ramp Width (in)       | 48.0  | Yes   | Ramp XSlope (%)             | 1.4   |
| N/A   | Flare Type LT         | N/A   | N/A   | Flare Type RT               | N/A   |
| N/A   | Flare Slope LT (%)    | N/A   | N/A   | Flare Slope RT (%)          | N/A   |
| N/A   | Flare Traversable LT? | N/A   | N/A   | Flare Traversable RT?       | N/A   |
| N/A   | Landing Length (in)   | N/A   | N/A   | DWS Provided?               | N/A   |
| N/A   | Landing Width (in)    | N/A   | N/A   | DWS Contrast?               | N/A   |
| N/A   | Landing Slope (%)     | N/A   | N/A   | DWS Length (in)             | N/A   |
| N/A   | Landing X Slope (%)   | N/A   | N/A   | DWS Full Width?             | N/A   |
| N/A   | Landing Curb? (Y/N)   | N/A   | N/A   | DWS Offset (in)             | N/A   |
| N/A   | Shared Landing?       | N/A   |       |                             |       |
| N/A   | Gutter Ponding?       | N/A   | N/A   | Gutter Slope (%)            | N/A   |
| N/A   | Gutter Lip Ht (in)    | N/A   | N/A   | Gutter X Slope (%)          | N/A   |
| N/A   | Painted X Walk1?      | No    | N/A   | Painted X Walk2?            | No    |
|       | X Walk 1 Direction    | To SE |       | X Walk 2 Direction          | To NE |
| N/A   | X Walk 1 Width (in)   | N/A   | N/A   | X Walk 2 Width (in)         | N/A   |
|       | X Walk 1 Slope (%)    | 2.8   |       | X Walk 2 Slope (%)          | 3.4   |
|       | X Walk 1 X Slope (%)  | 2.6   |       | X Walk 2 X Slope (%)        | 3.3   |
| N/A   | Ramp inside XWalk1?   | N/A   | N/A   | Ramp inside XWalk2?         | N/A   |
|       | Road Slope (%)        | 1.3   | N/A   | Clear Space?                | N/A   |
|       | Road X Slope (%)      | 3.7   | N/A   | Clear Space to XWalk (in)   | N/A   |
| N/A   | Any Obstructions?     | N/A   | N/A   | Storm Grate/Utility Hazard? | N/A   |
|       | Obstruction Type      |       |       | Storm Grate/Utility Type    |       |
|       |                       | N/A   |       |                             | N/A   |
|       |                       |       | Yes   | Surface Condition? (G/P)    | Good  |