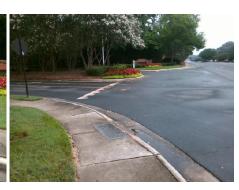

## **Access Compliance Report Public Rights-of-Way** (Curb Ramps)

Intersection ID: 24868 Main Street: PARK RD Cross Street: PARK\_CROSSING\_DR Location: SW **ADA ID: 617211CAD6DE** Ramp Type: PerpDiag Initial Pass/Fail: Fail **Overall Compliance: No Severity Score:** 12.5

## Field Measurements/Component Compliance

Street 1 Name Stop Condition-Street 2 Street 2 Name Stop Condition-Street 1 PARK RD

None

StopSign

PARK CROSSING DR

Surveyor Notes: N/A PROW/ADA: Not Found, R304.2.2

Two New Directional Ramps or

Equivalent.

Remove & Replace Curb Ramp With

3200.00

| Compl | iance Description     | Data  | Compl | iance Description           | Data  |
|-------|-----------------------|-------|-------|-----------------------------|-------|
| N/A   | Ramp Length (in)      | 60.0  | No    | Ramp Slope (%)              | 8.5   |
| Yes   | Ramp Width (in)       | 48.0  | Yes   | Ramp XSlope (%)             | 1.4   |
| N/A   | Flare Type LT         | N/A   | N/A   | Flare Type RT               | N/A   |
| N/A   | Flare Slope LT (%)    | N/A   | N/A   | Flare Slope RT (%)          | N/A   |
| N/A   | Flare Traversable LT? | N/A   | N/A   | Flare Traversable RT?       | N/A   |
| N/A   | Landing Length (in)   | N/A   | N/A   | DWS Provided?               | N/A   |
| N/A   | Landing Width (in)    | N/A   | N/A   | DWS Contrast?               | N/A   |
| N/A   | Landing Slope (%)     | N/A   | N/A   | DWS Length (in)             | N/A   |
| N/A   | Landing X Slope (%)   | N/A   | N/A   | DWS Full Width?             | N/A   |
| N/A   | Landing Curb? (Y/N)   | N/A   | N/A   | DWS Offset (in)             | N/A   |
| N/A   | Shared Landing?       | N/A   |       |                             |       |
| N/A   | Gutter Ponding?       | N/A   | N/A   | Gutter Slope (%)            | N/A   |
| N/A   | Gutter Lip Ht (in)    | N/A   | N/A   | Gutter X Slope (%)          | N/A   |
| N/A   | Painted X Walk1?      | No    | N/A   | Painted X Walk2?            | No    |
|       | X Walk 1 Direction    | To SE |       | X Walk 2 Direction          | To NE |
| N/A   | X Walk 1 Width (in)   | N/A   | N/A   | X Walk 2 Width (in)         | N/A   |
|       | X Walk 1 Slope (%)    | 2.8   |       | X Walk 2 Slope (%)          | 3.4   |
|       | X Walk 1 X Slope (%)  | 2.6   |       | X Walk 2 X Slope (%)        | 3.3   |
| N/A   | Ramp inside XWalk1?   | N/A   | N/A   | Ramp inside XWalk2?         | N/A   |
|       | Road Slope (%)        | 1.3   | N/A   | Clear Space?                | N/A   |
|       | Road X Slope (%)      | 3.7   | N/A   | Clear Space to XWalk (in)   | N/A   |
| N/A   | Any Obstructions?     | N/A   | N/A   | Storm Grate/Utility Hazard? | N/A   |
|       | Obstruction Type      |       |       | Storm Grate/Utility Type    |       |
|       |                       | N/A   |       |                             | N/A   |
|       |                       |       | Yes   | Surface Condition? (G/P)    | Good  |