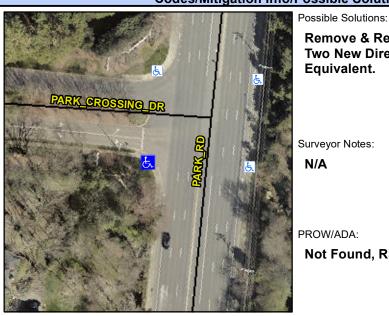

## **Access Compliance Report Public Rights-of-Way** (Curb Ramps)

Intersection ID: 24868 Main Street: PARK RD Cross Street: PARK\_CROSSING\_DR Location: SW **ADA ID: 617211CAD6DE** Ramp Type: PerpDiag Initial Pass/Fail: Fail **Overall Compliance: No Severity Score:** 12.5

## Field Measurements/Component Compliance

Street 1 Name Stop Condition-Street 2 Street 2 Name Stop Condition-Street 1 PARK RD

None

StopSign

PARK CROSSING DR

Surveyor Notes: N/A PROW/ADA: Not Found, R304.2.2

Two New Directional Ramps or

Equivalent.

Remove & Replace Curb Ramp With

3200.00

| Compl | iance Description     | Data  | Compl | iance Description           | Data  |
|-------|-----------------------|-------|-------|-----------------------------|-------|
| N/A   | Ramp Length (in)      | 60.0  | No    | Ramp Slope (%)              | 8.5   |
| Yes   | Ramp Width (in)       | 48.0  | Yes   | Ramp XSlope (%)             | 1.4   |
| N/A   | Flare Type LT         | N/A   | N/A   | Flare Type RT               | N/A   |
| N/A   | Flare Slope LT (%)    | N/A   | N/A   | Flare Slope RT (%)          | N/A   |
| N/A   | Flare Traversable LT? | N/A   | N/A   | Flare Traversable RT?       | N/A   |
| N/A   | Landing Length (in)   | N/A   | N/A   | DWS Provided?               | N/A   |
| N/A   | Landing Width (in)    | N/A   | N/A   | DWS Contrast?               | N/A   |
| N/A   | Landing Slope (%)     | N/A   | N/A   | DWS Length (in)             | N/A   |
| N/A   | Landing X Slope (%)   | N/A   | N/A   | DWS Full Width?             | N/A   |
| N/A   | Landing Curb? (Y/N)   | N/A   | N/A   | DWS Offset (in)             | N/A   |
| N/A   | Shared Landing?       | N/A   |       |                             |       |
| N/A   | Gutter Ponding?       | N/A   | N/A   | Gutter Slope (%)            | N/A   |
| N/A   | Gutter Lip Ht (in)    | N/A   | N/A   | Gutter X Slope (%)          | N/A   |
| N/A   | Painted X Walk1?      | No    | N/A   | Painted X Walk2?            | No    |
|       | X Walk 1 Direction    | To SE |       | X Walk 2 Direction          | To NE |
| N/A   | X Walk 1 Width (in)   | N/A   | N/A   | X Walk 2 Width (in)         | N/A   |
|       | X Walk 1 Slope (%)    | 2.8   |       | X Walk 2 Slope (%)          | 3.4   |
|       | X Walk 1 X Slope (%)  | 2.6   |       | X Walk 2 X Slope (%)        | 3.3   |
| N/A   | Ramp inside XWalk1?   | N/A   | N/A   | Ramp inside XWalk2?         | N/A   |
|       | Road Slope (%)        | 1.3   | N/A   | Clear Space?                | N/A   |
|       | Road X Slope (%)      | 3.7   | N/A   | Clear Space to XWalk (in)   | N/A   |
| N/A   | Any Obstructions?     | N/A   | N/A   | Storm Grate/Utility Hazard? | N/A   |
|       | Obstruction Type      |       |       | Storm Grate/Utility Type    |       |
|       |                       | N/A   |       |                             | N/A   |
|       |                       |       | Yes   | Surface Condition? (G/P)    | Good  |