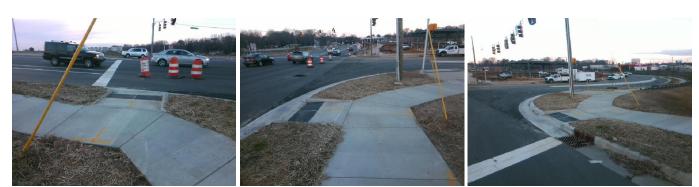

## Access Compliance Report Public Rights-of-Way (Curb Ramps)

| Intersection ID: 53212                  | Main Street: IDLEWILD_RD     |                        |                        | Cross Street: N/A                       |                                                |                       |                             |     | Location:                   | NE   |
|-----------------------------------------|------------------------------|------------------------|------------------------|-----------------------------------------|------------------------------------------------|-----------------------|-----------------------------|-----|-----------------------------|------|
| ADA ID: 61771145E4F3                    | Ramp Type: Directional1      |                        |                        | Initial                                 | Initial Pass/Fail: Pass Overall Compliance: No |                       |                             |     |                             | 0.25 |
| Codes/Mitigation Info/Possible Solution |                              |                        |                        | Field Measurements/Component Compliance |                                                |                       |                             |     |                             |      |
|                                         | 11.                          | Possible Solutions:    | Compliance Description |                                         |                                                | Data                  | Data Compliance Description |     |                             |      |
|                                         |                              | Remove & Replace Gutte | r.                     |                                         | N/A                                            | Ramp Length (in)      | 61.0                        | Yes | Grade Break?                | Yes  |
|                                         |                              | -                      |                        |                                         | Yes                                            | Ramp Width (in)       | 71.0                        | Yes | Grade Break Slope (%)       | 0.4  |
|                                         | - C /2                       |                        |                        |                                         | Yes                                            | Ramp Slope (%)        | 4.1                         | Yes | Grade Break XSlope (%)      | 0.5  |
|                                         |                              |                        |                        |                                         | Yes                                            | Ramp XSlope (%)       | 4.0                         |     |                             |      |
|                                         |                              |                        |                        |                                         | Yes                                            | Flare Type LT         | N/A                         | Yes | Flare Type RT               | N/A  |
|                                         | and all a                    |                        |                        |                                         | N/A                                            | Flare Slope LT (%)    | N/A                         | N/A | Flare Slope RT (%)          | N/A  |
| the second second                       | A State of the second second | Surveyor Notes:        |                        |                                         | N/A                                            | Flare Traversable LT? | No                          | N/A | Flare Traversable RT?       | No   |
|                                         |                              | N/A                    |                        |                                         | Yes                                            | Landing Length (in)   | 70.0                        | Yes | DWS Provided?               | Yes  |
|                                         | COMPANY OF THE OWNER OF      |                        |                        |                                         | Yes                                            | Landing Width (in)    | 71.0                        | Yes | DWS Contrast?               | Yes  |
| DLEWILD RD                              |                              |                        |                        |                                         | Yes                                            | Landing Slope (%)     | 1.3                         | Yes | DWS Length (in)             | 24.0 |
| E RD                                    |                              |                        |                        |                                         | Yes                                            | Landing X Slope (%)   | 1.9                         | Yes | DWS Full Width?             | Yes  |
| 7                                       |                              | PROW/ADA:              |                        |                                         | N/A                                            | Landing Curb? (Y/N)   | No                          | Yes | DWS Offset LT (in)          | 1.0  |
| TITT                                    | 0                            | R304.5.3               |                        |                                         | N/A                                            | Shared Landing?       | No                          | Yes | DWS Offset RT (in)          | 7.0  |
| 6 billinini bi                          | No. of Concession, Name      |                        |                        |                                         | Yes                                            | Gutter Ponding?       | No                          | Yes | Gutter Slope (%)            | 1.2  |
|                                         | A CONTRACTOR                 |                        |                        |                                         | Yes                                            | Gutter Lip Ht (in)    | 0.0                         | No  | Gutter X Slope (%)          | 4.7  |
|                                         |                              |                        |                        |                                         | N/A                                            | Painted X Walk1?      | No                          |     | Road Slope (%)              | 0.3  |
| Street 1 Name                           | IDLEWILD RD                  |                        |                        |                                         |                                                | X Walk 1 Direction    | To S                        |     | Road X Slope (%)            | 4.4  |
| Stop Condition-Street 1                 | Signal                       |                        |                        |                                         |                                                | X Walk 1 Width (in)   | N/A                         |     | Clear Space?                | Yes  |
| Street 2 Name                           | N/A                          |                        |                        |                                         |                                                | X Walk 1 Slope (%)    | 0.3                         | N/A | Clear Space to XWalk (in)   | N/A  |
| Stop Condition-Street 2                 | N/A                          |                        |                        |                                         |                                                | X Walk 1 X Slope (%)  | 4.4                         | Yes | Storm Grate/Utility Hazard? | No   |
|                                         |                              |                        |                        |                                         | N/A                                            | Ramp inside XWalk1?   | N/A                         |     | Storm Grate/Utility Type    |      |
|                                         |                              |                        |                        |                                         | Yes                                            | Any Obstructions?     | No                          |     |                             | N/A  |
|                                         |                              | Total Cost:            | \$                     | 750.00                                  |                                                | Obstruction Type      |                             | Yes | Surface Condition? (G/P)    | Good |
|                                         |                              |                        |                        |                                         |                                                |                       | N/A                         | Yes | Curb Slope (%)              | 1.1  |