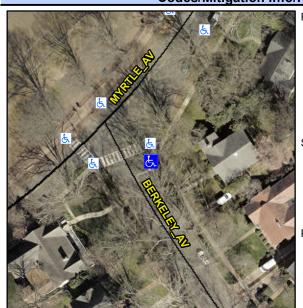

## **Access Compliance Report Public Rights-of-Way** (Curb Ramps)

Intersection ID: 14094 Main Street: BERKELEY AV Cross Street: MYRTLE\_AV Location: SE ADA ID: 617A13353326 Ramp Type: Directional1 Initial Pass/Fail: Fail **Overall Compliance: No Severity Score:** 1.25