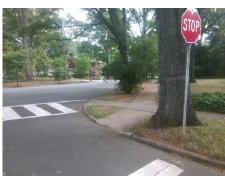

**Codes/Mitigation Info/Possible Solution** 

**BERKELEY AV** Street 1 Name Stop Condition-Street 1 StopSign Street 2 Name N/A Stop Condition-Street 2 N/A Possible Solutions: Remove & Replace Entire Ramp. Surveyor Notes: N/A PROW/ADA: R304.5.3