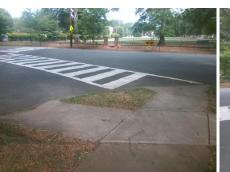

Total Cost:

1600.00

| Field Measurements/Component Compliance |                       |       |                        |                             |      |
|-----------------------------------------|-----------------------|-------|------------------------|-----------------------------|------|
| Compliance Description                  |                       | Data  | Compliance Description |                             | Data |
| N/A                                     | Ramp Length (in)      | 40.0  | N/A                    | Grade Break?                | N/A  |
| Yes                                     | Ramp Width (in)       | 48.0  | N/A                    | Grade Break Slope (%)       | 0.0  |
| Yes                                     | Ramp Slope (%)        | 5.3   | N/A                    | Grade Break XSlope (%)      | 0.0  |
| No                                      | Ramp XSlope (%)       | 3.4   |                        |                             |      |
| N/A                                     | Flare Type LT         | N/A   | N/A                    | Flare Type RT               | N/A  |
| N/A                                     | Flare Slope LT (%)    | N/A   | N/A                    | Flare Slope RT (%)          | 0.0  |
| N/A                                     | Flare Traversable LT? | N/A   | N/A                    | Flare Traversable RT?       | N/A  |
| N/A                                     | Landing Length (in)   | 0.0   | N/A                    | DWS Provided?               | N/A  |
| N/A                                     | Landing Width (in)    | 0.0   | N/A                    | DWS Contrast?               | N/A  |
| N/A                                     | Landing Slope (%)     | 0.0   | N/A                    | DWS Length (in)             | N/A  |
| N/A                                     | Landing X Slope (%)   | 0.0   | N/A                    | DWS Full Width?             | N/A  |
| N/A                                     | Landing Curb? (Y/N)   | N/A   | N/A                    | DWS Offset LT (in)          | N/A  |
| N/A                                     | Shared Landing?       | N/A   | N/A                    | DWS Offset RT (in)          | N/A  |
| N/A                                     | Gutter Ponding?       | 0.0   | N/A                    | Gutter Slope (%)            | N/A  |
| N/A                                     | Gutter Lip Ht (in)    | 0.0   | N/A                    | Gutter X Slope (%)          | N/A  |
| N/A                                     | Painted X Walk1?      | No    |                        | Road Slope (%)              | 5.5  |
|                                         | X Walk 1 Direction    | To SW |                        | Road X Slope (%)            | 0.6  |
|                                         | X Walk 1 Width (in)   | N/A   | l                      | Clear Space?                | N/A  |
|                                         | X Walk 1 Slope (%)    | 5.5   | N/A                    | Clear Space to XWalk (in)   | N/A  |
|                                         | X Walk 1 X Slope (%)  | 0.6   | N/A                    | Storm Grate/Utility Hazard? | N/A  |
| N/A                                     | Ramp inside XWalk1?   | N/A   |                        | Storm Grate/Utility Type    |      |
| N/A                                     | Any Obstructions?     | N/A   |                        |                             | N/A  |
|                                         | Obstruction Type      |       | Yes                    | Surface Condition? (G/P)    | Good |
|                                         |                       | N/A   | N/A                    | Curb Slope (%)              | 8.1  |