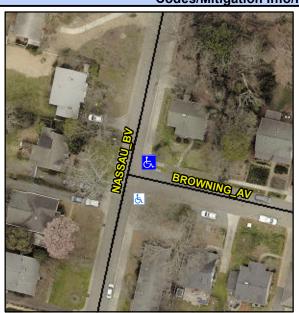

## Access Compliance Report Public Rights-of-Way (Curb Ramps)

Intersection ID: 12687Main Street:BROWNING\_AVCross Street:NASSAU\_BVLocation:NEADA ID: 617ABD4534B8Ramp Type:BlendTrans1Initial Pass/Fail:FailOverall Compliance:NoSeverity Score:10