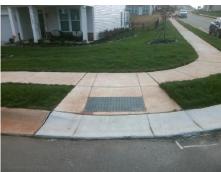

## Access Compliance Report Public Rights-of-Way (Curb Ramps)

Intersection ID: 53894Main Street:INVERNESS\_BAY\_RDCross Street:PERTH\_MOOR\_RDLocation:NEADA ID: 617E4A31F835Ramp Type:PerpInitial Pass/Fail:FailOverall Compliance:NoSeverity Score:21.25

| Piela Measurements/Component Compilance |                       |      |     |                             |      |  |  |
|-----------------------------------------|-----------------------|------|-----|-----------------------------|------|--|--|
|                                         | liance Description    | Data |     | liance Description          | Data |  |  |
| N/A                                     | Ramp Length (in)      | 51.0 | No  | Ramp Slope (%)              | 9.2  |  |  |
| No                                      | Ramp Width (in)       | 46.5 | Yes | Ramp XSlope (%)             | 0.5  |  |  |
| N/A                                     | Flare Type LT         | N/A  | N/A | Flare Type RT               | N/A  |  |  |
| N/A                                     | Flare Slope LT (%)    | N/A  | N/A | Flare Slope RT (%)          | N/A  |  |  |
| N/A                                     | Flare Traversable LT? | N/A  | N/A | Flare Traversable RT?       | N/A  |  |  |
| N/A                                     | Landing Length (in)   | N/A  | N/A | DWS Provided?               | N/A  |  |  |
| N/A                                     | Landing Width (in)    | N/A  | N/A | DWS Contrast?               | N/A  |  |  |
| N/A                                     | Landing Slope (%)     | N/A  | N/A | DWS Length (in)             | N/A  |  |  |
| N/A                                     | Landing X Slope (%)   | N/A  | N/A | DWS Full Width?             | N/A  |  |  |
| N/A                                     | Landing Curb? (Y/N)   | N/A  | N/A | DWS Offset (in)             | N/A  |  |  |
| N/A                                     | Shared Landing?       | N/A  |     |                             |      |  |  |
| N/A                                     | Gutter Ponding?       | N/A  | N/A | Gutter Slope (%)            | N/A  |  |  |
| N/A                                     | Gutter Lip Ht (in)    | 1.0  | N/A | Gutter X Slope (%)          | N/A  |  |  |
| N/A                                     | Painted X Walk1?      | No   | N/A | Painted X Walk2?            | N/A  |  |  |
|                                         | X Walk 1 Direction    | To W |     | X Walk 2 Direction          | N/A  |  |  |
| N/A                                     | X Walk 1 Width (in)   | N/A  | N/A | X Walk 2 Width (in)         | N/A  |  |  |
|                                         | X Walk 1 Slope (%)    | 1.3  |     | X Walk 2 Slope (%)          | N/A  |  |  |
|                                         | X Walk 1 X Slope (%)  | 2.7  |     | X Walk 2 X Slope (%)        | N/A  |  |  |
| N/A                                     | Ramp inside XWalk1?   | N/A  | N/A | Ramp inside XWalk2?         | N/A  |  |  |
|                                         | Road Slope (%)        | N/A  | N/A | Clear Space?                | N/A  |  |  |
|                                         | Road X Slope (%)      | N/A  | N/A | Clear Space to XWalk (in)   | N/A  |  |  |
| N/A                                     | Any Obstructions?     | N/A  | N/A | Storm Grate/Utility Hazard? | N/A  |  |  |
|                                         | Obstruction Type      |      |     | Storm Grate/Utility Type    |      |  |  |
|                                         |                       | N/A  |     |                             | N/A  |  |  |
|                                         |                       |      | Yes | Surface Condition? (G/P)    | Good |  |  |
| A STATE                                 |                       |      | -   |                             |      |  |  |