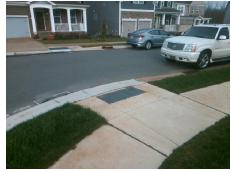

## Access Compliance Report Public Rights-of-Way (Curb Ramps)

Intersection ID: 53894Main Street:INVERNESS\_BAY\_RDCross Street:PERTH\_MOOR\_RDLocation:NEADA ID: 617E4A31F835Ramp Type:PerpInitial Pass/Fail:FailOverall Compliance:NoSeverity Score:21.25

| Piela Measurements/Component Compilance |                       |      |     |                             |      |  |  |
|-----------------------------------------|-----------------------|------|-----|-----------------------------|------|--|--|
|                                         | liance Description    | Data |     | liance Description          | Data |  |  |
| N/A                                     | Ramp Length (in)      | 51.0 | No  | Ramp Slope (%)              | 9.2  |  |  |
| No                                      | Ramp Width (in)       | 46.5 | Yes | Ramp XSlope (%)             | 0.5  |  |  |
| N/A                                     | Flare Type LT         | N/A  | N/A | Flare Type RT               | N/A  |  |  |
| N/A                                     | Flare Slope LT (%)    | N/A  | N/A | Flare Slope RT (%)          | N/A  |  |  |
| N/A                                     | Flare Traversable LT? | N/A  | N/A | Flare Traversable RT?       | N/A  |  |  |
| N/A                                     | Landing Length (in)   | N/A  | N/A | DWS Provided?               | N/A  |  |  |
| N/A                                     | Landing Width (in)    | N/A  | N/A | DWS Contrast?               | N/A  |  |  |
| N/A                                     | Landing Slope (%)     | N/A  | N/A | DWS Length (in)             | N/A  |  |  |
| N/A                                     | Landing X Slope (%)   | N/A  | N/A | DWS Full Width?             | N/A  |  |  |
| N/A                                     | Landing Curb? (Y/N)   | N/A  | N/A | DWS Offset (in)             | N/A  |  |  |
| N/A                                     | Shared Landing?       | N/A  |     |                             |      |  |  |
| N/A                                     | Gutter Ponding?       | N/A  | N/A | Gutter Slope (%)            | N/A  |  |  |
| N/A                                     | Gutter Lip Ht (in)    | 1.0  | N/A | Gutter X Slope (%)          | N/A  |  |  |
| N/A                                     | Painted X Walk1?      | No   | N/A | Painted X Walk2?            | N/A  |  |  |
|                                         | X Walk 1 Direction    | To W |     | X Walk 2 Direction          | N/A  |  |  |
| N/A                                     | X Walk 1 Width (in)   | N/A  | N/A | X Walk 2 Width (in)         | N/A  |  |  |
|                                         | X Walk 1 Slope (%)    | 1.3  |     | X Walk 2 Slope (%)          | N/A  |  |  |
|                                         | X Walk 1 X Slope (%)  | 2.7  |     | X Walk 2 X Slope (%)        | N/A  |  |  |
| N/A                                     | Ramp inside XWalk1?   | N/A  | N/A | Ramp inside XWalk2?         | N/A  |  |  |
|                                         | Road Slope (%)        | N/A  | N/A | Clear Space?                | N/A  |  |  |
|                                         | Road X Slope (%)      | N/A  | N/A | Clear Space to XWalk (in)   | N/A  |  |  |
| N/A                                     | Any Obstructions?     | N/A  | N/A | Storm Grate/Utility Hazard? | N/A  |  |  |
|                                         | Obstruction Type      |      |     | Storm Grate/Utility Type    |      |  |  |
|                                         |                       | N/A  |     |                             | N/A  |  |  |
|                                         |                       |      | Yes | Surface Condition? (G/P)    | Good |  |  |
| A STATE                                 |                       |      | -   |                             |      |  |  |