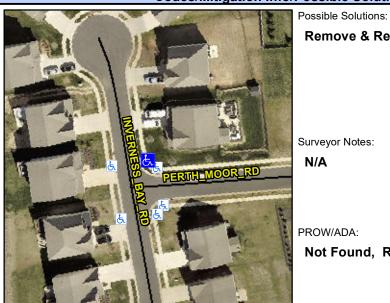

## Access Compliance Report Public Rights-of-Way (Curb Ramps)

Intersection ID: 53894Main Street:INVERNESS\_BAY\_RDCross Street:PERTH\_MOOR\_RDLocation:NEADA ID: 617E4A31F835Ramp Type:PerpInitial Pass/Fail:FailOverall Compliance:NoSeverity Score:21.25

## Field Measurements/Component Compliance

| Street 1 Name           | INVERNESS BAY RD |
|-------------------------|------------------|
| Stop Condition-Street 2 | None             |
| Street 2 Name           | N/A              |
| Stop Condition-Street 1 | N/A              |