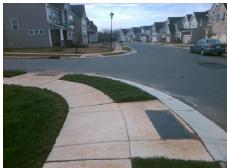

## Access Compliance Report Public Rights-of-Way (Curb Ramps)

Intersection ID: 53894Main Street:INVERNESS\_BAY\_RDCross Street:PERTH\_MOOR\_RDLocation:NEADA ID: 617E4A31F835Ramp Type:PerpInitial Pass/Fail:FailOverall Compliance:NoSeverity Score:21.25

| Piela Measurements/Component Compilance |                       |      |     |                             |      |  |  |
|-----------------------------------------|-----------------------|------|-----|-----------------------------|------|--|--|
|                                         | liance Description    | Data |     | liance Description          | Data |  |  |
| N/A                                     | Ramp Length (in)      | 51.0 | No  | Ramp Slope (%)              | 9.2  |  |  |
| No                                      | Ramp Width (in)       | 46.5 | Yes | Ramp XSlope (%)             | 0.5  |  |  |
| N/A                                     | Flare Type LT         | N/A  | N/A | Flare Type RT               | N/A  |  |  |
| N/A                                     | Flare Slope LT (%)    | N/A  | N/A | Flare Slope RT (%)          | N/A  |  |  |
| N/A                                     | Flare Traversable LT? | N/A  | N/A | Flare Traversable RT?       | N/A  |  |  |
| N/A                                     | Landing Length (in)   | N/A  | N/A | DWS Provided?               | N/A  |  |  |
| N/A                                     | Landing Width (in)    | N/A  | N/A | DWS Contrast?               | N/A  |  |  |
| N/A                                     | Landing Slope (%)     | N/A  | N/A | DWS Length (in)             | N/A  |  |  |
| N/A                                     | Landing X Slope (%)   | N/A  | N/A | DWS Full Width?             | N/A  |  |  |
| N/A                                     | Landing Curb? (Y/N)   | N/A  | N/A | DWS Offset (in)             | N/A  |  |  |
| N/A                                     | Shared Landing?       | N/A  |     |                             |      |  |  |
| N/A                                     | Gutter Ponding?       | N/A  | N/A | Gutter Slope (%)            | N/A  |  |  |
| N/A                                     | Gutter Lip Ht (in)    | 1.0  | N/A | Gutter X Slope (%)          | N/A  |  |  |
| N/A                                     | Painted X Walk1?      | No   | N/A | Painted X Walk2?            | N/A  |  |  |
|                                         | X Walk 1 Direction    | To W |     | X Walk 2 Direction          | N/A  |  |  |
| N/A                                     | X Walk 1 Width (in)   | N/A  | N/A | X Walk 2 Width (in)         | N/A  |  |  |
|                                         | X Walk 1 Slope (%)    | 1.3  |     | X Walk 2 Slope (%)          | N/A  |  |  |
|                                         | X Walk 1 X Slope (%)  | 2.7  |     | X Walk 2 X Slope (%)        | N/A  |  |  |
| N/A                                     | Ramp inside XWalk1?   | N/A  | N/A | Ramp inside XWalk2?         | N/A  |  |  |
|                                         | Road Slope (%)        | N/A  | N/A | Clear Space?                | N/A  |  |  |
|                                         | Road X Slope (%)      | N/A  | N/A | Clear Space to XWalk (in)   | N/A  |  |  |
| N/A                                     | Any Obstructions?     | N/A  | N/A | Storm Grate/Utility Hazard? | N/A  |  |  |
|                                         | Obstruction Type      |      |     | Storm Grate/Utility Type    |      |  |  |
|                                         |                       | N/A  |     |                             | N/A  |  |  |
|                                         |                       |      | Yes | Surface Condition? (G/P)    | Good |  |  |
| A STATE                                 |                       |      | -   |                             |      |  |  |