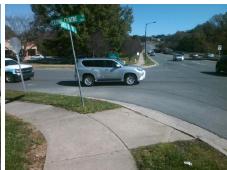

## **Access Compliance Report Public Rights-of-Way** (Curb Ramps)

Intersection ID: 20942 Main Street: CORONATION BV **Cross Street: CROWN CENTRE DR** Location: NW ADA ID: 617F35EDE721 Ramp Type: PerpDiag Initial Pass/Fail: Fail **Overall Compliance: No Severity Score:** 37.5

**Codes/Mitigation Info/Possible Solution** 

Street 1 Name Stop Condition-Street 2 Street 2 Name Stop Condition-Street 1

**SARDIS RD NORTH** None **CROWN CENTRE DR** StopSign

Possible Solutions: **Remove & Replace Curb Ramp With Two New Directional Ramps or** Equivalent. Surveyor Notes: N/A PROW/ADA: Not Found, R304.2.2, R304.5.3