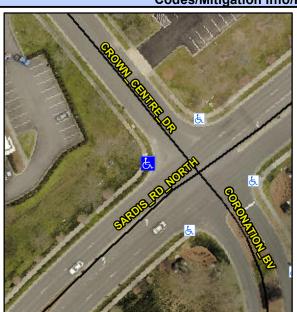

## **Access Compliance Report Public Rights-of-Way** (Curb Ramps)

Intersection ID: 20942 Main Street: CORONATION BV **Cross Street: CROWN CENTRE DR** Location: NW ADA ID: 617F35EDE721 Ramp Type: PerpDiag Initial Pass/Fail: Fail **Overall Compliance: No Severity Score:** 37.5

**Codes/Mitigation Info/Possible Solution** 

Street 1 Name Stop Condition-Street 2 Street 2 Name Stop Condition-Street 1

**SARDIS RD NORTH** None **CROWN CENTRE DR** StopSign

Possible Solutions: **Remove & Replace Curb Ramp With Two New Directional Ramps or** Equivalent. Surveyor Notes: N/A PROW/ADA: Not Found, R304.2.2, R304.5.3