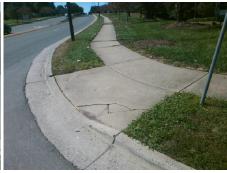

Total Cost: 3200.00

| Field Measurements/Component Compliance |                       |       |      |                             |       |
|-----------------------------------------|-----------------------|-------|------|-----------------------------|-------|
| Compliance Description                  |                       | Data  | Comp | liance Description          | Data  |
| N/A                                     | Ramp Length (in)      | 64.0  | No   | Ramp Slope (%)              | 10.6  |
| Yes                                     | Ramp Width (in)       | 48.0  | No   | Ramp XSlope (%)             | 10.8  |
| N/A                                     | Flare Type LT         | N/A   | N/A  | Flare Type RT               | N/A   |
| N/A                                     | Flare Slope LT (%)    | N/A   | N/A  | Flare Slope RT (%)          | N/A   |
| N/A                                     | Flare Traversable LT? | N/A   | N/A  | Flare Traversable RT?       | N/A   |
| N/A                                     | Landing Length (in)   | N/A   | N/A  | DWS Provided?               | N/A   |
| N/A                                     | Landing Width (in)    | N/A   | N/A  | DWS Contrast?               | N/A   |
| N/A                                     | Landing Slope (%)     | N/A   | N/A  | DWS Length (in)             | N/A   |
| N/A                                     | Landing X Slope (%)   | N/A   | N/A  | DWS Full Width?             | N/A   |
| N/A                                     | Landing Curb? (Y/N)   | N/A   | N/A  | DWS Offset (in)             | N/A   |
| N/A                                     | Shared Landing?       | N/A   |      |                             |       |
| N/A                                     | Gutter Ponding?       | N/A   | N/A  | Gutter Slope (%)            | N/A   |
| N/A                                     | Gutter Lip Ht (in)    | N/A   | N/A  | Gutter X Slope (%)          | N/A   |
| N/A                                     | Painted X Walk1?      | No    | N/A  | Painted X Walk2?            | No    |
|                                         | X Walk 1 Direction    | To SE |      | X Walk 2 Direction          | To NE |
| N/A                                     | X Walk 1 Width (in)   | N/A   | N/A  | X Walk 2 Width (in)         | N/A   |
|                                         | X Walk 1 Slope (%)    | 3.5   |      | X Walk 2 Slope (%)          | 2.9   |
|                                         | X Walk 1 X Slope (%)  | 4.8   |      | X Walk 2 X Slope (%)        | 4.0   |
| N/A                                     | Ramp inside XWalk1?   | N/A   | N/A  | Ramp inside XWalk2?         | N/A   |
|                                         | Road Slope (%)        | 6.2   | N/A  | Clear Space?                | N/A   |
|                                         | Road X Slope (%)      | 2.7   | N/A  | Clear Space to XWalk (in)   | N/A   |
| N/A                                     | Any Obstructions?     | N/A   | N/A  | Storm Grate/Utility Hazard? | N/A   |
|                                         | Obstruction Type      |       |      | Storm Grate/Utility Type    |       |
|                                         |                       | N/A   |      |                             | N/A   |
|                                         |                       |       | Yes  | Surface Condition? (G/P)    | Good  |
|                                         | 71 150                | ·     | -    |                             |       |