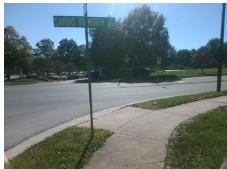

## **Access Compliance Report Public Rights-of-Way** (Curb Ramps)

Intersection ID: 20942 Main Street: CORONATION BV **Cross Street: CROWN CENTRE DR** Location: NW ADA ID: 617F35EDE721 Ramp Type: PerpDiag Initial Pass/Fail: Fail **Overall Compliance: No Severity Score:** 37.5

**Codes/Mitigation Info/Possible Solution** 

Street 1 Name Stop Condition-Street 2 Street 2 Name Stop Condition-Street 1

**SARDIS RD NORTH** None **CROWN CENTRE DR** StopSign

Possible Solutions: **Remove & Replace Curb Ramp With Two New Directional Ramps or** Equivalent. Surveyor Notes: N/A PROW/ADA: Not Found, R304.2.2, R304.5.3