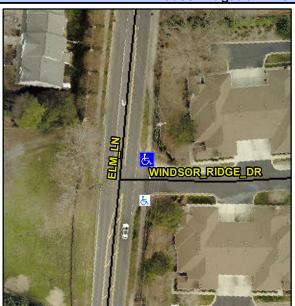

## **Access Compliance Report Public Rights-of-Way** (Curb Ramps)

Intersection ID: 28484 Main Street: ELM LN Cross Street: WINDSOR RIDGE DR Location: NE ADA ID: 618266454847 Ramp Type: PerpDiag Initial Pass/Fail: Fail **Overall Compliance: No Severity Score:** 12.5

**Codes/Mitigation Info/Possible Solution** 

**ELM LN** Street 1 Name Stop Condition-Street 2 None Street 2 Name WINDSOR RIDGE DR Stop Condition-Street 1 StopSign

Possible Solutions: Remove & Replace Curb Ramp With **Two New Directional Ramps or** Equivalent. Surveyor Notes: N/A PROW/ADA: Not Found, R304.5.3