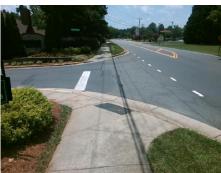

## **Access Compliance Report Public Rights-of-Way** (Curb Ramps)

Intersection ID: 28484 Main Street: ELM LN Cross Street: WINDSOR RIDGE DR Location: NE ADA ID: 618266454847 Ramp Type: PerpDiag Initial Pass/Fail: Fail **Overall Compliance: No Severity Score:** 12.5

**Codes/Mitigation Info/Possible Solution** 

**ELM LN** Street 1 Name Stop Condition-Street 2 None Street 2 Name WINDSOR RIDGE DR Stop Condition-Street 1 StopSign

Possible Solutions: Remove & Replace Curb Ramp With **Two New Directional Ramps or** Equivalent. Surveyor Notes: N/A PROW/ADA: Not Found, R304.5.3

Total Cost: 3200.00

| Field Measurements/Component Compliance |                        |                       |       |      |                             |       |
|-----------------------------------------|------------------------|-----------------------|-------|------|-----------------------------|-------|
|                                         | Compliance Description |                       | Data  | Comp | oliance Description         | Data  |
|                                         | N/A                    | Ramp Length (in)      | 52.0  | Yes  | Ramp Slope (%)              | 7.9   |
|                                         | Yes                    | Ramp Width (in)       | 48.0  | No   | Ramp XSlope (%)             | 6.0   |
|                                         | N/A                    | Flare Type LT         | N/A   | N/A  | Flare Type RT               | N/A   |
|                                         | N/A                    | Flare Slope LT (%)    | N/A   | N/A  | Flare Slope RT (%)          | N/A   |
|                                         | N/A                    | Flare Traversable LT? | N/A   | N/A  | Flare Traversable RT?       | N/A   |
|                                         | N/A                    | Landing Length (in)   | N/A   | N/A  | DWS Provided?               | N/A   |
|                                         | N/A                    | Landing Width (in)    | N/A   | N/A  | DWS Contrast?               | N/A   |
|                                         | N/A                    | Landing Slope (%)     | N/A   | N/A  | DWS Length (in)             | N/A   |
|                                         | N/A                    | Landing X Slope (%)   | N/A   | N/A  | DWS Full Width?             | N/A   |
|                                         | N/A                    | Landing Curb? (Y/N)   | N/A   | N/A  | DWS Offset (in)             | N/A   |
|                                         | N/A                    | Shared Landing?       | N/A   |      |                             |       |
|                                         | N/A                    | Gutter Ponding?       | N/A   | N/A  | Gutter Slope (%)            | N/A   |
|                                         | N/A                    | Gutter Lip Ht (in)    | N/A   | N/A  | Gutter X Slope (%)          | N/A   |
|                                         | N/A                    | Painted X Walk1?      | No    | N/A  | Painted X Walk2?            | No    |
|                                         |                        | X Walk 1 Direction    | To NW |      | X Walk 2 Direction          | To SW |
|                                         | N/A                    | X Walk 1 Width (in)   | N/A   | N/A  | X Walk 2 Width (in)         | N/A   |
|                                         |                        | X Walk 1 Slope (%)    | 7.6   |      | X Walk 2 Slope (%)          | 1.6   |
|                                         |                        | X Walk 1 X Slope (%)  | 1.2   |      | X Walk 2 X Slope (%)        | 5.8   |
|                                         | N/A                    | Ramp inside XWalk1?   | N/A   | N/A  | Ramp inside XWalk2?         | N/A   |
|                                         |                        | Road Slope (%)        | 2.3   | N/A  | Clear Space?                | N/A   |
|                                         |                        | Road X Slope (%)      | 1.5   | N/A  | Clear Space to XWalk (in)   | N/A   |
|                                         | N/A                    | Any Obstructions?     | N/A   | N/A  | Storm Grate/Utility Hazard? | N/A   |
|                                         |                        | Obstruction Type      |       |      | Storm Grate/Utility Type    |       |
|                                         |                        |                       | N/A   |      |                             | N/A   |
|                                         |                        |                       |       | Yes  | Surface Condition? (G/P)    | Good  |
|                                         | 1 1 1 W                |                       |       |      |                             |       |