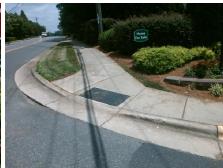

## **Access Compliance Report Public Rights-of-Way** (Curb Ramps)

Intersection ID: 28484 Main Street: ELM LN Cross Street: WINDSOR RIDGE DR Location: NE ADA ID: 618266454847 Ramp Type: PerpDiag Initial Pass/Fail: Fail **Overall Compliance: No Severity Score:** 12.5

**Codes/Mitigation Info/Possible Solution** 

**ELM LN** Street 1 Name Stop Condition-Street 2 None Street 2 Name WINDSOR RIDGE DR Stop Condition-Street 1 StopSign

Possible Solutions: Remove & Replace Curb Ramp With **Two New Directional Ramps or** Equivalent. Surveyor Notes: N/A PROW/ADA: Not Found, R304.5.3

Total Cost: 3200.00

| Field Measurements/Component Compliance |                        |                       |       |      |                             |       |
|-----------------------------------------|------------------------|-----------------------|-------|------|-----------------------------|-------|
|                                         | Compliance Description |                       | Data  | Comp | oliance Description         | Data  |
|                                         | N/A                    | Ramp Length (in)      | 52.0  | Yes  | Ramp Slope (%)              | 7.9   |
|                                         | Yes                    | Ramp Width (in)       | 48.0  | No   | Ramp XSlope (%)             | 6.0   |
|                                         | N/A                    | Flare Type LT         | N/A   | N/A  | Flare Type RT               | N/A   |
|                                         | N/A                    | Flare Slope LT (%)    | N/A   | N/A  | Flare Slope RT (%)          | N/A   |
|                                         | N/A                    | Flare Traversable LT? | N/A   | N/A  | Flare Traversable RT?       | N/A   |
|                                         | N/A                    | Landing Length (in)   | N/A   | N/A  | DWS Provided?               | N/A   |
|                                         | N/A                    | Landing Width (in)    | N/A   | N/A  | DWS Contrast?               | N/A   |
|                                         | N/A                    | Landing Slope (%)     | N/A   | N/A  | DWS Length (in)             | N/A   |
|                                         | N/A                    | Landing X Slope (%)   | N/A   | N/A  | DWS Full Width?             | N/A   |
|                                         | N/A                    | Landing Curb? (Y/N)   | N/A   | N/A  | DWS Offset (in)             | N/A   |
|                                         | N/A                    | Shared Landing?       | N/A   |      |                             |       |
|                                         | N/A                    | Gutter Ponding?       | N/A   | N/A  | Gutter Slope (%)            | N/A   |
|                                         | N/A                    | Gutter Lip Ht (in)    | N/A   | N/A  | Gutter X Slope (%)          | N/A   |
|                                         | N/A                    | Painted X Walk1?      | No    | N/A  | Painted X Walk2?            | No    |
|                                         |                        | X Walk 1 Direction    | To NW |      | X Walk 2 Direction          | To SW |
|                                         | N/A                    | X Walk 1 Width (in)   | N/A   | N/A  | X Walk 2 Width (in)         | N/A   |
|                                         |                        | X Walk 1 Slope (%)    | 7.6   |      | X Walk 2 Slope (%)          | 1.6   |
|                                         |                        | X Walk 1 X Slope (%)  | 1.2   |      | X Walk 2 X Slope (%)        | 5.8   |
|                                         | N/A                    | Ramp inside XWalk1?   | N/A   | N/A  | Ramp inside XWalk2?         | N/A   |
|                                         |                        | Road Slope (%)        | 2.3   | N/A  | Clear Space?                | N/A   |
|                                         |                        | Road X Slope (%)      | 1.5   | N/A  | Clear Space to XWalk (in)   | N/A   |
|                                         | N/A                    | Any Obstructions?     | N/A   | N/A  | Storm Grate/Utility Hazard? | N/A   |
|                                         |                        | Obstruction Type      |       |      | Storm Grate/Utility Type    |       |
|                                         |                        |                       | N/A   |      |                             | N/A   |
|                                         |                        |                       |       | Yes  | Surface Condition? (G/P)    | Good  |
|                                         | 1 1 1 W                |                       |       |      |                             |       |