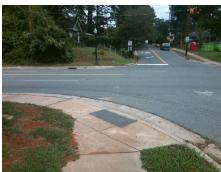

## Field Measurements/Component Compliance

Street 1 Name WILMORE DR
Stop Condition-Street 2 StopSign
Street 2 Name WEST BV
Stop Condition-Street 1 None

Possible Solutions:

Remove & Replace Curb Ramp With
Two New Directional Ramps or
Equivalent.

Surveyor Notes:
N/A

PROW/ADA: Not Found, R304.5.1, R304.5.3

Total Cost: \$ 3200.00

| Compl | iance Description     | Data  | Comp | liance | Description           | Data  |
|-------|-----------------------|-------|------|--------|-----------------------|-------|
| N/A   | Ramp Length (in)      | 58.0  | Yes  | Ramp   | Slope (%)             | 6.2   |
| No    | Ramp Width (in)       | 36.0  | No   | Ramp   | XSlope (%)            | 12.2  |
| N/A   | Flare Type LT         | N/A   | N/A  | Flare  | Type RT               | N/A   |
| N/A   | Flare Slope LT (%)    | N/A   | N/A  | Flare  | Slope RT (%)          | N/A   |
| N/A   | Flare Traversable LT? | N/A   | N/A  | Flare  | Traversable RT?       | N/A   |
| N/A   | Landing Length (in)   | N/A   | N/A  | DWS    | Provided?             | N/A   |
| N/A   | Landing Width (in)    | N/A   | N/A  | DWS    | Contrast?             | N/A   |
| N/A   | Landing Slope (%)     | N/A   | N/A  | DWS    | Length (in)           | N/A   |
| N/A   | Landing X Slope (%)   | N/A   | N/A  | DWS    | Full Width?           | N/A   |
| N/A   | Landing Curb? (Y/N)   | N/A   | N/A  | DWS    | Offset (in)           | N/A   |
| N/A   | Shared Landing?       | N/A   |      |        |                       |       |
| N/A   | Gutter Ponding?       | N/A   | N/A  | Gutter | Slope (%)             | N/A   |
| N/A   | Gutter Lip Ht (in)    | N/A   | N/A  | Gutter | X Slope (%)           | N/A   |
| N/A   | Painted X Walk1?      | No    | N/A  | Painte | ed X Walk2?           | No    |
|       | X Walk 1 Direction    | To SE |      | X Wal  | k 2 Direction         | To NE |
| N/A   | X Walk 1 Width (in)   | N/A   | N/A  | X Wal  | k 2 Width (in)        | N/A   |
|       | X Walk 1 Slope (%)    | 0.8   |      | X Wal  | k 2 Slope (%)         | 0.9   |
|       | X Walk 1 X Slope (%)  | 3.9   |      | X Wal  | k 2 X Slope (%)       | 0.7   |
| N/A   | Ramp inside XWalk1?   | N/A   | N/A  | Ramp   | inside XWalk2?        | N/A   |
|       | Road Slope (%)        | 3.8   | N/A  | Clear  | Space?                | N/A   |
|       | Road X Slope (%)      | 3.5   | N/A  | Clear  | Space to XWalk (in)   | N/A   |
| N/A   | Any Obstructions?     | N/A   | N/A  | Storm  | Grate/Utility Hazard? | N/A   |
|       | Obstruction Type      |       |      | Storm  | Grate/Utility Type    |       |
|       |                       | N/A   |      |        |                       | N/A   |