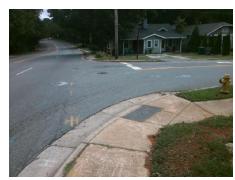

## Field Measurements/Component Compliance

Street 1 Name WILMORE DR
Stop Condition-Street 2 StopSign
Street 2 Name WEST BV
Stop Condition-Street 1 None

Possible Solutions:

Remove & Replace Curb Ramp With
Two New Directional Ramps or
Equivalent.

Surveyor Notes:
N/A

PROW/ADA: Not Found, R304.5.1, R304.5.3

Total Cost: \$ 3200.00

| Compl | iance Description     | Data  | Comp | liance | Description           | Data  |
|-------|-----------------------|-------|------|--------|-----------------------|-------|
| N/A   | Ramp Length (in)      | 58.0  | Yes  | Ramp   | Slope (%)             | 6.2   |
| No    | Ramp Width (in)       | 36.0  | No   | Ramp   | XSlope (%)            | 12.2  |
| N/A   | Flare Type LT         | N/A   | N/A  | Flare  | Type RT               | N/A   |
| N/A   | Flare Slope LT (%)    | N/A   | N/A  | Flare  | Slope RT (%)          | N/A   |
| N/A   | Flare Traversable LT? | N/A   | N/A  | Flare  | Traversable RT?       | N/A   |
| N/A   | Landing Length (in)   | N/A   | N/A  | DWS    | Provided?             | N/A   |
| N/A   | Landing Width (in)    | N/A   | N/A  | DWS    | Contrast?             | N/A   |
| N/A   | Landing Slope (%)     | N/A   | N/A  | DWS    | Length (in)           | N/A   |
| N/A   | Landing X Slope (%)   | N/A   | N/A  | DWS    | Full Width?           | N/A   |
| N/A   | Landing Curb? (Y/N)   | N/A   | N/A  | DWS    | Offset (in)           | N/A   |
| N/A   | Shared Landing?       | N/A   |      |        |                       |       |
| N/A   | Gutter Ponding?       | N/A   | N/A  | Gutter | Slope (%)             | N/A   |
| N/A   | Gutter Lip Ht (in)    | N/A   | N/A  | Gutter | X Slope (%)           | N/A   |
| N/A   | Painted X Walk1?      | No    | N/A  | Painte | ed X Walk2?           | No    |
|       | X Walk 1 Direction    | To SE |      | X Wal  | k 2 Direction         | To NE |
| N/A   | X Walk 1 Width (in)   | N/A   | N/A  | X Wal  | k 2 Width (in)        | N/A   |
|       | X Walk 1 Slope (%)    | 0.8   |      | X Wal  | k 2 Slope (%)         | 0.9   |
|       | X Walk 1 X Slope (%)  | 3.9   |      | X Wal  | k 2 X Slope (%)       | 0.7   |
| N/A   | Ramp inside XWalk1?   | N/A   | N/A  | Ramp   | inside XWalk2?        | N/A   |
|       | Road Slope (%)        | 3.8   | N/A  | Clear  | Space?                | N/A   |
|       | Road X Slope (%)      | 3.5   | N/A  | Clear  | Space to XWalk (in)   | N/A   |
| N/A   | Any Obstructions?     | N/A   | N/A  | Storm  | Grate/Utility Hazard? | N/A   |
|       | Obstruction Type      |       |      | Storm  | Grate/Utility Type    |       |
|       |                       | N/A   |      |        |                       | N/A   |