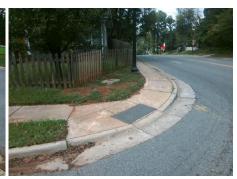

## Field Measurements/Component Compliance

Street 1 Name WILMORE DR
Stop Condition-Street 2 StopSign
Street 2 Name WEST BV
Stop Condition-Street 1 None

Possible Solutions:

Remove & Replace Curb Ramp With
Two New Directional Ramps or
Equivalent.

Surveyor Notes:
N/A

PROW/ADA: Not Found, R304.5.1, R304.5.3

Total Cost: \$ 3200.00

| Compl | iance Description     | Data  | Comp | liance | Description           | Data  |
|-------|-----------------------|-------|------|--------|-----------------------|-------|
| N/A   | Ramp Length (in)      | 58.0  | Yes  | Ramp   | Slope (%)             | 6.2   |
| No    | Ramp Width (in)       | 36.0  | No   | Ramp   | XSlope (%)            | 12.2  |
| N/A   | Flare Type LT         | N/A   | N/A  | Flare  | Type RT               | N/A   |
| N/A   | Flare Slope LT (%)    | N/A   | N/A  | Flare  | Slope RT (%)          | N/A   |
| N/A   | Flare Traversable LT? | N/A   | N/A  | Flare  | Traversable RT?       | N/A   |
| N/A   | Landing Length (in)   | N/A   | N/A  | DWS    | Provided?             | N/A   |
| N/A   | Landing Width (in)    | N/A   | N/A  | DWS    | Contrast?             | N/A   |
| N/A   | Landing Slope (%)     | N/A   | N/A  | DWS    | Length (in)           | N/A   |
| N/A   | Landing X Slope (%)   | N/A   | N/A  | DWS    | Full Width?           | N/A   |
| N/A   | Landing Curb? (Y/N)   | N/A   | N/A  | DWS    | Offset (in)           | N/A   |
| N/A   | Shared Landing?       | N/A   |      |        |                       |       |
| N/A   | Gutter Ponding?       | N/A   | N/A  | Gutter | Slope (%)             | N/A   |
| N/A   | Gutter Lip Ht (in)    | N/A   | N/A  | Gutter | X Slope (%)           | N/A   |
| N/A   | Painted X Walk1?      | No    | N/A  | Painte | ed X Walk2?           | No    |
|       | X Walk 1 Direction    | To SE |      | X Wal  | k 2 Direction         | To NE |
| N/A   | X Walk 1 Width (in)   | N/A   | N/A  | X Wal  | k 2 Width (in)        | N/A   |
|       | X Walk 1 Slope (%)    | 0.8   |      | X Wal  | k 2 Slope (%)         | 0.9   |
|       | X Walk 1 X Slope (%)  | 3.9   |      | X Wal  | k 2 X Slope (%)       | 0.7   |
| N/A   | Ramp inside XWalk1?   | N/A   | N/A  | Ramp   | inside XWalk2?        | N/A   |
|       | Road Slope (%)        | 3.8   | N/A  | Clear  | Space?                | N/A   |
|       | Road X Slope (%)      | 3.5   | N/A  | Clear  | Space to XWalk (in)   | N/A   |
| N/A   | Any Obstructions?     | N/A   | N/A  | Storm  | Grate/Utility Hazard? | N/A   |
|       | Obstruction Type      |       |      | Storm  | Grate/Utility Type    |       |
|       |                       | N/A   |      |        |                       | N/A   |