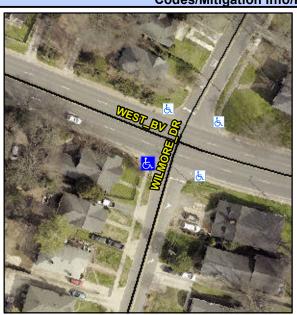

## Access Compliance Report Public Rights-of-Way (Curb Ramps)

Intersection ID: 13502 Main Street: WEST\_BV Cross Street: WILMORE\_DR Location: SW

ADA ID: 6183313904B5 Ramp Type: PerpDiag Initial Pass/Fail: Fail Overall Compliance: No Severity Score: 33.75