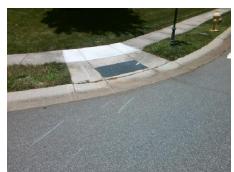

## Field Measurements/Component Compliance

Street 1 Name
Stop Condition-Street 2
Street 2 Name
Stop Condition-Street 1

AMBER LEIGH WAY DR StopSign EWERT CUT LN StopSign Possible Solutions:

Remove & Replace Curb Ramp With Two New Directional Ramps or Equivalent.

Surveyor Notes:

N/A

PROW/ADA:

Not Found, R304.5.1, R304.5.3

Total Cost: \$ 3200.00

| Field Measurements/Component Compilance |      |                        |      |                        |                             |      |
|-----------------------------------------|------|------------------------|------|------------------------|-----------------------------|------|
|                                         | Comp | Compliance Description |      | Compliance Description |                             | Data |
|                                         | N/A  | Ramp Length (in)       | 48.0 | Yes                    | Ramp Slope (%)              | 7.9  |
|                                         | No   | Ramp Width (in)        | 47.5 | No                     | Ramp XSlope (%)             | 3.0  |
|                                         | N/A  | Flare Type LT          | N/A  | N/A                    | Flare Type RT               | N/A  |
|                                         | N/A  | Flare Slope LT (%)     | N/A  | N/A                    | Flare Slope RT (%)          | N/A  |
|                                         | N/A  | Flare Traversable LT?  | N/A  | N/A                    | Flare Traversable RT?       | N/A  |
|                                         | N/A  | Landing Length (in)    | N/A  | N/A                    | DWS Provided?               | N/A  |
|                                         | N/A  | Landing Width (in)     | N/A  | N/A                    | DWS Contrast?               | N/A  |
|                                         | N/A  | Landing Slope (%)      | N/A  | N/A                    | DWS Length (in)             | N/A  |
|                                         | N/A  | Landing X Slope (%)    | N/A  | N/A                    | DWS Full Width?             | N/A  |
|                                         | N/A  | Landing Curb? (Y/N)    | N/A  | N/A                    | DWS Offset (in)             | N/A  |
|                                         | N/A  | Shared Landing?        | N/A  |                        |                             |      |
|                                         | N/A  | Gutter Ponding?        | N/A  | N/A                    | Gutter Slope (%)            | N/A  |
|                                         | N/A  | Gutter Lip Ht (in)     | N/A  | N/A                    | Gutter X Slope (%)          | N/A  |
|                                         | N/A  | Painted X Walk1?       | No   | N/A                    | Painted X Walk2?            | No   |
|                                         |      | X Walk 1 Direction     | To S |                        | X Walk 2 Direction          | To E |
|                                         | N/A  | X Walk 1 Width (in)    | N/A  | N/A                    | X Walk 2 Width (in)         | N/A  |
|                                         |      | X Walk 1 Slope (%)     | 2.2  |                        | X Walk 2 Slope (%)          | 0.4  |
|                                         |      | X Walk 1 X Slope (%)   | 1.6  |                        | X Walk 2 X Slope (%)        | 2.8  |
|                                         | N/A  | Ramp inside XWalk1?    | N/A  | N/A                    | Ramp inside XWalk2?         | N/A  |
|                                         |      | Road Slope (%)         | 3.3  | N/A                    | Clear Space?                | N/A  |
|                                         |      | Road X Slope (%)       | 0.7  | N/A                    | Clear Space to XWalk (in)   | N/A  |
|                                         | N/A  | Any Obstructions?      | N/A  | N/A                    | Storm Grate/Utility Hazard? | N/A  |
|                                         |      | Obstruction Type       |      |                        | Storm Grate/Utility Type    |      |
|                                         |      |                        | N/A  |                        |                             | N/A  |
|                                         |      |                        |      | Yes                    | Surface Condition? (G/P)    | Good |
|                                         |      |                        |      |                        |                             |      |