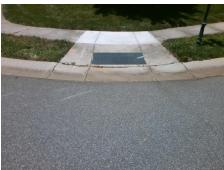

## Field Measurements/Component Compliance

Street 1 Name
Stop Condition-Street 2
Street 2 Name
Stop Condition-Street 1

AMBER LEIGH WAY DR StopSign EWERT CUT LN StopSign Possible Solutions:

Remove & Replace Curb Ramp With Two New Directional Ramps or Equivalent.

Surveyor Notes:

N/A

PROW/ADA:

Not Found, R304.5.1, R304.5.3

Total Cost: \$ 3200.00

| Field Measurements/Component Compilance |      |                        |      |                        |                             |      |
|-----------------------------------------|------|------------------------|------|------------------------|-----------------------------|------|
|                                         | Comp | Compliance Description |      | Compliance Description |                             | Data |
|                                         | N/A  | Ramp Length (in)       | 48.0 | Yes                    | Ramp Slope (%)              | 7.9  |
|                                         | No   | Ramp Width (in)        | 47.5 | No                     | Ramp XSlope (%)             | 3.0  |
|                                         | N/A  | Flare Type LT          | N/A  | N/A                    | Flare Type RT               | N/A  |
|                                         | N/A  | Flare Slope LT (%)     | N/A  | N/A                    | Flare Slope RT (%)          | N/A  |
|                                         | N/A  | Flare Traversable LT?  | N/A  | N/A                    | Flare Traversable RT?       | N/A  |
|                                         | N/A  | Landing Length (in)    | N/A  | N/A                    | DWS Provided?               | N/A  |
|                                         | N/A  | Landing Width (in)     | N/A  | N/A                    | DWS Contrast?               | N/A  |
|                                         | N/A  | Landing Slope (%)      | N/A  | N/A                    | DWS Length (in)             | N/A  |
|                                         | N/A  | Landing X Slope (%)    | N/A  | N/A                    | DWS Full Width?             | N/A  |
|                                         | N/A  | Landing Curb? (Y/N)    | N/A  | N/A                    | DWS Offset (in)             | N/A  |
|                                         | N/A  | Shared Landing?        | N/A  |                        |                             |      |
|                                         | N/A  | Gutter Ponding?        | N/A  | N/A                    | Gutter Slope (%)            | N/A  |
|                                         | N/A  | Gutter Lip Ht (in)     | N/A  | N/A                    | Gutter X Slope (%)          | N/A  |
|                                         | N/A  | Painted X Walk1?       | No   | N/A                    | Painted X Walk2?            | No   |
|                                         |      | X Walk 1 Direction     | To S |                        | X Walk 2 Direction          | To E |
|                                         | N/A  | X Walk 1 Width (in)    | N/A  | N/A                    | X Walk 2 Width (in)         | N/A  |
|                                         |      | X Walk 1 Slope (%)     | 2.2  |                        | X Walk 2 Slope (%)          | 0.4  |
|                                         |      | X Walk 1 X Slope (%)   | 1.6  |                        | X Walk 2 X Slope (%)        | 2.8  |
|                                         | N/A  | Ramp inside XWalk1?    | N/A  | N/A                    | Ramp inside XWalk2?         | N/A  |
|                                         |      | Road Slope (%)         | 3.3  | N/A                    | Clear Space?                | N/A  |
|                                         |      | Road X Slope (%)       | 0.7  | N/A                    | Clear Space to XWalk (in)   | N/A  |
|                                         | N/A  | Any Obstructions?      | N/A  | N/A                    | Storm Grate/Utility Hazard? | N/A  |
|                                         |      | Obstruction Type       |      |                        | Storm Grate/Utility Type    |      |
|                                         |      |                        | N/A  |                        |                             | N/A  |
|                                         |      |                        |      | Yes                    | Surface Condition? (G/P)    | Good |
|                                         |      |                        |      |                        |                             |      |