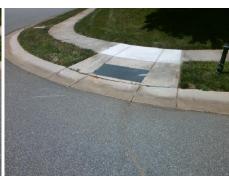

## Field Measurements/Component Compliance

Street 1 Name
Stop Condition-Street 2
Street 2 Name
Stop Condition-Street 1

AMBER LEIGH WAY DR StopSign EWERT CUT LN StopSign Possible Solutions:

Remove & Replace Curb Ramp With Two New Directional Ramps or Equivalent.

Surveyor Notes:

N/A

PROW/ADA:

Not Found, R304.5.1, R304.5.3

Total Cost: \$ 3200.00

| Field Measurements/Component Compilance |      |                        |      |                        |                             |      |
|-----------------------------------------|------|------------------------|------|------------------------|-----------------------------|------|
|                                         | Comp | Compliance Description |      | Compliance Description |                             | Data |
|                                         | N/A  | Ramp Length (in)       | 48.0 | Yes                    | Ramp Slope (%)              | 7.9  |
|                                         | No   | Ramp Width (in)        | 47.5 | No                     | Ramp XSlope (%)             | 3.0  |
|                                         | N/A  | Flare Type LT          | N/A  | N/A                    | Flare Type RT               | N/A  |
|                                         | N/A  | Flare Slope LT (%)     | N/A  | N/A                    | Flare Slope RT (%)          | N/A  |
|                                         | N/A  | Flare Traversable LT?  | N/A  | N/A                    | Flare Traversable RT?       | N/A  |
|                                         | N/A  | Landing Length (in)    | N/A  | N/A                    | DWS Provided?               | N/A  |
|                                         | N/A  | Landing Width (in)     | N/A  | N/A                    | DWS Contrast?               | N/A  |
|                                         | N/A  | Landing Slope (%)      | N/A  | N/A                    | DWS Length (in)             | N/A  |
|                                         | N/A  | Landing X Slope (%)    | N/A  | N/A                    | DWS Full Width?             | N/A  |
|                                         | N/A  | Landing Curb? (Y/N)    | N/A  | N/A                    | DWS Offset (in)             | N/A  |
|                                         | N/A  | Shared Landing?        | N/A  |                        |                             |      |
|                                         | N/A  | Gutter Ponding?        | N/A  | N/A                    | Gutter Slope (%)            | N/A  |
|                                         | N/A  | Gutter Lip Ht (in)     | N/A  | N/A                    | Gutter X Slope (%)          | N/A  |
|                                         | N/A  | Painted X Walk1?       | No   | N/A                    | Painted X Walk2?            | No   |
|                                         |      | X Walk 1 Direction     | To S |                        | X Walk 2 Direction          | To E |
|                                         | N/A  | X Walk 1 Width (in)    | N/A  | N/A                    | X Walk 2 Width (in)         | N/A  |
|                                         |      | X Walk 1 Slope (%)     | 2.2  |                        | X Walk 2 Slope (%)          | 0.4  |
|                                         |      | X Walk 1 X Slope (%)   | 1.6  |                        | X Walk 2 X Slope (%)        | 2.8  |
|                                         | N/A  | Ramp inside XWalk1?    | N/A  | N/A                    | Ramp inside XWalk2?         | N/A  |
|                                         |      | Road Slope (%)         | 3.3  | N/A                    | Clear Space?                | N/A  |
|                                         |      | Road X Slope (%)       | 0.7  | N/A                    | Clear Space to XWalk (in)   | N/A  |
|                                         | N/A  | Any Obstructions?      | N/A  | N/A                    | Storm Grate/Utility Hazard? | N/A  |
|                                         |      | Obstruction Type       |      |                        | Storm Grate/Utility Type    |      |
|                                         |      |                        | N/A  |                        |                             | N/A  |
|                                         |      |                        |      | Yes                    | Surface Condition? (G/P)    | Good |
|                                         |      |                        |      |                        |                             |      |