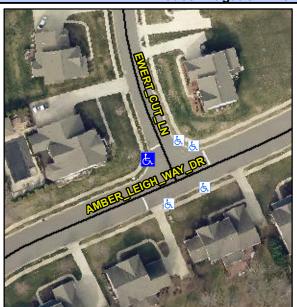

## Access Compliance Report Public Rights-of-Way (Curb Ramps)

Intersection ID: 49133Main Street: EWERT\_CUT\_LNCross Street: AMBER\_LEIGH\_WAY\_DRLocation:NWADA ID: 61840B0ABFD2Ramp Type: PerpDiagInitial Pass/Fail: FailOverall Compliance: NoSeverity Score:10