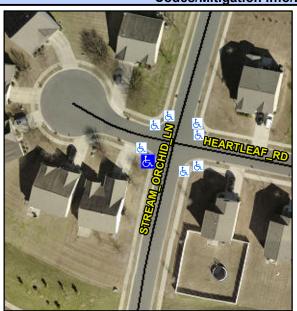

## Access Compliance Report Public Rights-of-Way (Curb Ramps)

Data

Intersection ID: 50599 Main Street: HEARTLEAF\_RD Cross Street: STREAM\_ORCHID\_LN Location: SW

ADA ID: 618C0AE45C89 Ramp Type: BlendTrans1 Initial Pass/Fail: Pass Overall Compliance: No Severity Score: 5