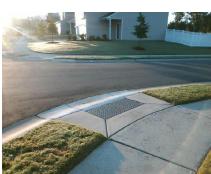

## Field Measurements/Component Compliance

Data Compliance Description

Street 1 Name
Stop Condition-Street 1
None
Street 2 Name
N/A
Stop Condition-Street 2
N/A

Possible Solutions:

Remove & Replace Curb Ramp With Two New Directional Ramps or Equivalent. Remove & Replace Gutter.

Surveyor Notes:

N/A

PROW/ADA:

Not Found, R305.2, R302.7, R304.5.4

Compliance Description

| N/A | Ramp Length (in)      | 47.0   | Yes | BlendTrans Slope (%)        | 5.0    |
|-----|-----------------------|--------|-----|-----------------------------|--------|
| Yes | Ramp Width (in)       | 48.0   | Yes | BlendTrans XSlope (%)       | 0.5    |
| N/A | Flare Type LT         | Sloped | N/A | Flare Type RT               | Sloped |
| N/A | Flare Slope LT (%)    | 2.5    | N/A | Flare Slope RT (%)          | 5.3    |
| N/A | Flare Traversable LT? | No     | N/A | Flare Traversable RT?       | No     |
| Yes | Landing Length (in)   | 48.0   | Yes | DWS Provided?               | Yes    |
| Yes | Landing Width (in)    | 61.0   | Yes | DWS Contrast?               | Yes    |
| Yes | Landing Slope (%)     | 0.8    | Yes | DWS Length (in)             | 24.0   |
| Yes | Landing X Slope (%)   | 0.4    | Yes | DWS Full Width?             | Yes    |
| N/A | Landing Curb? (Y/N)   | No     | No  | DWS Offset (in)             | 5.5    |
| N/A | Shared Landing?       | Yes    |     |                             |        |
| No  | Gutter Ponding?       | Yes    | No  | Gutter Slope (%)            | 5.8    |
| Yes | Gutter Lip Ht (in)    | 0.0    | Yes | Gutter X Slope (%)          | 0.4    |
| N/A | Painted X Walk1?      | No     | N/A | Painted X Walk2?            | N/A    |
|     | X Walk 1 Direction    | То Е   |     | X Walk 2 Direction          | N/A    |
|     | X Walk 1 Width (in)   | N/A    |     | X Walk 2 Width (in)         | N/A    |
|     | X Walk 1 Slope (%)    | 2.2    |     | X Walk 2 Slope (%)          | N/A    |
|     | X Walk 1 X Slope (%)  | 0.9    |     | X Walk 2 X Slope (%)        | N/A    |
| N/A | Ramp inside XWalk1?   | N/A    | N/A | Ramp inside XWalk2?         | N/A    |
|     | Road Slope (%)        | 0.9    |     | Clear Space?                | Yes    |
|     | Road X Slope (%)      | 2.2    | N/A | Clear Space to XWalk (in)   | N/A    |
| Yes | Any Obstructions?     | No     | Yes | Storm Grate/Utility Hazard? | No     |
|     | Obstruction Type      |        | l   | Storm Grate/Utility Type    |        |
|     |                       | N/A    | l   |                             | N/A    |
|     |                       |        | Yes | Surface Condition? (G/P)    | Good   |
|     |                       |        | No  | Curb Slope (%)              | 27.2   |
|     |                       |        |     |                             |        |