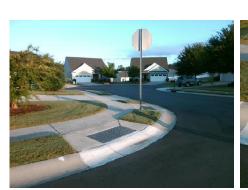

## Field Measurements/Component Compliance

Data Compliance Description

Street 1 Name
Stop Condition-Street 1
None
Street 2 Name
N/A
Stop Condition-Street 2
N/A

Possible Solutions:

Remove & Replace Curb Ramp With Two New Directional Ramps or Equivalent. Remove & Replace Gutter.

Surveyor Notes:

N/A

PROW/ADA:

Not Found, R305.2, R302.7, R304.5.4

Compliance Description

| N/A | Ramp Length (in)      | 47.0   | Yes | BlendTrans Slope (%)        | 5.0    |
|-----|-----------------------|--------|-----|-----------------------------|--------|
| Yes | Ramp Width (in)       | 48.0   | Yes | BlendTrans XSlope (%)       | 0.5    |
| N/A | Flare Type LT         | Sloped | N/A | Flare Type RT               | Sloped |
| N/A | Flare Slope LT (%)    | 2.5    | N/A | Flare Slope RT (%)          | 5.3    |
| N/A | Flare Traversable LT? | No     | N/A | Flare Traversable RT?       | No     |
| Yes | Landing Length (in)   | 48.0   | Yes | DWS Provided?               | Yes    |
| Yes | Landing Width (in)    | 61.0   | Yes | DWS Contrast?               | Yes    |
| Yes | Landing Slope (%)     | 0.8    | Yes | DWS Length (in)             | 24.0   |
| Yes | Landing X Slope (%)   | 0.4    | Yes | DWS Full Width?             | Yes    |
| N/A | Landing Curb? (Y/N)   | No     | No  | DWS Offset (in)             | 5.5    |
| N/A | Shared Landing?       | Yes    |     |                             |        |
| No  | Gutter Ponding?       | Yes    | No  | Gutter Slope (%)            | 5.8    |
| Yes | Gutter Lip Ht (in)    | 0.0    | Yes | Gutter X Slope (%)          | 0.4    |
| N/A | Painted X Walk1?      | No     | N/A | Painted X Walk2?            | N/A    |
|     | X Walk 1 Direction    | То Е   |     | X Walk 2 Direction          | N/A    |
|     | X Walk 1 Width (in)   | N/A    |     | X Walk 2 Width (in)         | N/A    |
|     | X Walk 1 Slope (%)    | 2.2    |     | X Walk 2 Slope (%)          | N/A    |
|     | X Walk 1 X Slope (%)  | 0.9    |     | X Walk 2 X Slope (%)        | N/A    |
| N/A | Ramp inside XWalk1?   | N/A    | N/A | Ramp inside XWalk2?         | N/A    |
|     | Road Slope (%)        | 0.9    |     | Clear Space?                | Yes    |
|     | Road X Slope (%)      | 2.2    | N/A | Clear Space to XWalk (in)   | N/A    |
| Yes | Any Obstructions?     | No     | Yes | Storm Grate/Utility Hazard? | No     |
|     | Obstruction Type      |        | l   | Storm Grate/Utility Type    |        |
|     |                       | N/A    | l   |                             | N/A    |
|     |                       |        | Yes | Surface Condition? (G/P)    | Good   |
|     |                       |        | No  | Curb Slope (%)              | 27.2   |
|     |                       |        |     |                             |        |