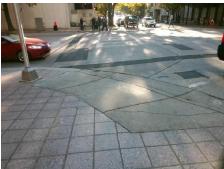

Total Cost: 3200.00

| Field Measurements/Component Compliance |            |                       |       |     |                             |       |
|-----------------------------------------|------------|-----------------------|-------|-----|-----------------------------|-------|
| Compliance Description                  |            |                       | Data  | Com | oliance Description         | Data  |
| N                                       | / <b>A</b> | Ramp Length (in)      | 72.0  | No  | Ramp Slope (%)              | 12.9  |
| Ye                                      | es         | Ramp Width (in)       | 72.0  | No  | Ramp XSlope (%)             | 7.0   |
| N                                       | /A         | Flare Type LT         | N/A   | N/A | Flare Type RT               | N/A   |
| N                                       | / <b>A</b> | Flare Slope LT (%)    | N/A   | N/A | Flare Slope RT (%)          | N/A   |
| N                                       | / <b>A</b> | Flare Traversable LT? | No    | N/A | Flare Traversable RT?       | No    |
| N                                       | / <b>A</b> | Landing Length (in)   | N/A   | N/A | DWS Provided?               | N/A   |
| N                                       | / <b>A</b> | Landing Width (in)    | N/A   | N/A | DWS Contrast?               | N/A   |
| N                                       | / <b>A</b> | Landing Slope (%)     | N/A   | N/A | DWS Length (in)             | N/A   |
| N                                       | / <b>A</b> | Landing X Slope (%)   | N/A   | N/A | DWS Full Width?             | N/A   |
| N                                       | / <b>A</b> | Landing Curb? (Y/N)   | N/A   | N/A | DWS Offset (in)             | N/A   |
| N                                       | / <b>A</b> | Shared Landing?       | N/A   |     |                             |       |
| N                                       | / <b>A</b> | Gutter Ponding?       | N/A   | N/A | Gutter Slope (%)            | N/A   |
| N                                       | /A         | Gutter Lip Ht (in)    | N/A   | N/A | Gutter X Slope (%)          | N/A   |
| N                                       | / <b>A</b> | Painted X Walk1?      | No    | N/A | Painted X Walk2?            | No    |
|                                         |            | X Walk 1 Direction    | To NW |     | X Walk 2 Direction          | To SW |
| N                                       | / <b>A</b> | X Walk 1 Width (in)   | N/A   | N/A | X Walk 2 Width (in)         | N/A   |
|                                         |            | X Walk 1 Slope (%)    | 6.4   |     | X Walk 2 Slope (%)          | 2.4   |
|                                         |            | X Walk 1 X Slope (%)  | 6.2   |     | X Walk 2 X Slope (%)        | 8.7   |
| N                                       | / <b>A</b> | Ramp inside XWalk1?   | N/A   | N/A | Ramp inside XWalk2?         | N/A   |
|                                         |            | Road Slope (%)        | 6.8   | N/A | Clear Space?                | N/A   |
|                                         |            | Road X Slope (%)      | 5.1   | N/A | Clear Space to XWalk (in)   | N/A   |
| N                                       | / <b>A</b> | Any Obstructions?     | N/A   | N/A | Storm Grate/Utility Hazard? | N/A   |
|                                         |            | Obstruction Type      |       | l   | Storm Grate/Utility Type    |       |
|                                         |            |                       | N/A   |     |                             | N/A   |
|                                         |            |                       |       | Yes | Surface Condition? (G/P)    | Good  |
| - M                                     |            |                       |       |     |                             |       |