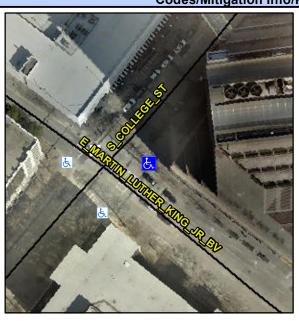

## **Access Compliance Report Public Rights-of-Way** (Curb Ramps)

Intersection ID: N/A Main Street: E\_MARTIN\_LUTHER\_KING\_JR\_CBVss Street: S\_COLLEGE\_ST Location: Ε

ADA ID: 619A921AC04E Ramp Type: PerpDiag Initial Pass/Fail: Fail **Overall Compliance: No Severity Score:** 50

## **Codes/Mitigation Info/Possible Solution**

Street 1 Name S COLLEGE ST Stop Condition-Street 2 Signal **E MARTIN LUTHER KING JR BV** Street 2 Name Stop Condition-Street 1 Signal

Possible Solutions: Remove & Replace Curb Ramp With **Two New Directional Ramps or** Equivalent. Surveyor Notes: N/A PROW/ADA: R304.2.2, R304.5.3