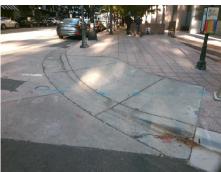

Total Cost: 3200.00

| Field Measurements/Component Compliance |            |                       |       |     |                             |       |
|-----------------------------------------|------------|-----------------------|-------|-----|-----------------------------|-------|
| Compliance Description                  |            |                       | Data  | Com | oliance Description         | Data  |
| N                                       | / <b>A</b> | Ramp Length (in)      | 72.0  | No  | Ramp Slope (%)              | 12.9  |
| Ye                                      | es         | Ramp Width (in)       | 72.0  | No  | Ramp XSlope (%)             | 7.0   |
| N                                       | /A         | Flare Type LT         | N/A   | N/A | Flare Type RT               | N/A   |
| N                                       | / <b>A</b> | Flare Slope LT (%)    | N/A   | N/A | Flare Slope RT (%)          | N/A   |
| N                                       | / <b>A</b> | Flare Traversable LT? | No    | N/A | Flare Traversable RT?       | No    |
| N                                       | / <b>A</b> | Landing Length (in)   | N/A   | N/A | DWS Provided?               | N/A   |
| N                                       | / <b>A</b> | Landing Width (in)    | N/A   | N/A | DWS Contrast?               | N/A   |
| N                                       | / <b>A</b> | Landing Slope (%)     | N/A   | N/A | DWS Length (in)             | N/A   |
| N                                       | / <b>A</b> | Landing X Slope (%)   | N/A   | N/A | DWS Full Width?             | N/A   |
| N                                       | / <b>A</b> | Landing Curb? (Y/N)   | N/A   | N/A | DWS Offset (in)             | N/A   |
| N                                       | / <b>A</b> | Shared Landing?       | N/A   |     |                             |       |
| N                                       | / <b>A</b> | Gutter Ponding?       | N/A   | N/A | Gutter Slope (%)            | N/A   |
| N                                       | /A         | Gutter Lip Ht (in)    | N/A   | N/A | Gutter X Slope (%)          | N/A   |
| N                                       | / <b>A</b> | Painted X Walk1?      | No    | N/A | Painted X Walk2?            | No    |
|                                         |            | X Walk 1 Direction    | To NW |     | X Walk 2 Direction          | To SW |
| N                                       | / <b>A</b> | X Walk 1 Width (in)   | N/A   | N/A | X Walk 2 Width (in)         | N/A   |
|                                         |            | X Walk 1 Slope (%)    | 6.4   |     | X Walk 2 Slope (%)          | 2.4   |
|                                         |            | X Walk 1 X Slope (%)  | 6.2   |     | X Walk 2 X Slope (%)        | 8.7   |
| N                                       | / <b>A</b> | Ramp inside XWalk1?   | N/A   | N/A | Ramp inside XWalk2?         | N/A   |
|                                         |            | Road Slope (%)        | 6.8   | N/A | Clear Space?                | N/A   |
|                                         |            | Road X Slope (%)      | 5.1   | N/A | Clear Space to XWalk (in)   | N/A   |
| N                                       | / <b>A</b> | Any Obstructions?     | N/A   | N/A | Storm Grate/Utility Hazard? | N/A   |
|                                         |            | Obstruction Type      |       | l   | Storm Grate/Utility Type    |       |
|                                         |            |                       | N/A   |     |                             | N/A   |
|                                         |            |                       |       | Yes | Surface Condition? (G/P)    | Good  |
| - M                                     |            |                       |       |     |                             |       |