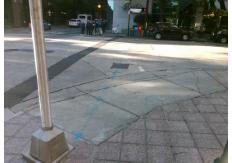

Total Cost: 3200.00

| Field Measurements/Component Compliance |            |                       |       |     |                             |       |
|-----------------------------------------|------------|-----------------------|-------|-----|-----------------------------|-------|
| Compliance Description                  |            |                       | Data  | Com | oliance Description         | Data  |
| N                                       | / <b>A</b> | Ramp Length (in)      | 72.0  | No  | Ramp Slope (%)              | 12.9  |
| Ye                                      | es         | Ramp Width (in)       | 72.0  | No  | Ramp XSlope (%)             | 7.0   |
| N                                       | /A         | Flare Type LT         | N/A   | N/A | Flare Type RT               | N/A   |
| N                                       | / <b>A</b> | Flare Slope LT (%)    | N/A   | N/A | Flare Slope RT (%)          | N/A   |
| N                                       | / <b>A</b> | Flare Traversable LT? | No    | N/A | Flare Traversable RT?       | No    |
| N                                       | / <b>A</b> | Landing Length (in)   | N/A   | N/A | DWS Provided?               | N/A   |
| N                                       | / <b>A</b> | Landing Width (in)    | N/A   | N/A | DWS Contrast?               | N/A   |
| N                                       | / <b>A</b> | Landing Slope (%)     | N/A   | N/A | DWS Length (in)             | N/A   |
| N                                       | / <b>A</b> | Landing X Slope (%)   | N/A   | N/A | DWS Full Width?             | N/A   |
| N                                       | / <b>A</b> | Landing Curb? (Y/N)   | N/A   | N/A | DWS Offset (in)             | N/A   |
| N                                       | / <b>A</b> | Shared Landing?       | N/A   |     |                             |       |
| N                                       | / <b>A</b> | Gutter Ponding?       | N/A   | N/A | Gutter Slope (%)            | N/A   |
| N                                       | /A         | Gutter Lip Ht (in)    | N/A   | N/A | Gutter X Slope (%)          | N/A   |
| N                                       | / <b>A</b> | Painted X Walk1?      | No    | N/A | Painted X Walk2?            | No    |
|                                         |            | X Walk 1 Direction    | To NW |     | X Walk 2 Direction          | To SW |
| N                                       | / <b>A</b> | X Walk 1 Width (in)   | N/A   | N/A | X Walk 2 Width (in)         | N/A   |
|                                         |            | X Walk 1 Slope (%)    | 6.4   |     | X Walk 2 Slope (%)          | 2.4   |
|                                         |            | X Walk 1 X Slope (%)  | 6.2   |     | X Walk 2 X Slope (%)        | 8.7   |
| N                                       | / <b>A</b> | Ramp inside XWalk1?   | N/A   | N/A | Ramp inside XWalk2?         | N/A   |
|                                         |            | Road Slope (%)        | 6.8   | N/A | Clear Space?                | N/A   |
|                                         |            | Road X Slope (%)      | 5.1   | N/A | Clear Space to XWalk (in)   | N/A   |
| N                                       | / <b>A</b> | Any Obstructions?     | N/A   | N/A | Storm Grate/Utility Hazard? | N/A   |
|                                         |            | Obstruction Type      |       | l   | Storm Grate/Utility Type    |       |
|                                         |            |                       | N/A   |     |                             | N/A   |
|                                         |            |                       |       | Yes | Surface Condition? (G/P)    | Good  |
| - M                                     |            |                       |       |     |                             |       |