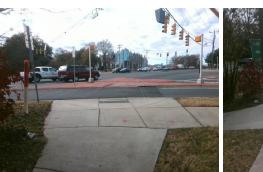

## Access Compliance Report Public Rights-of-Way (Curb Ramps)

| Intersection ID: 2581                   | tersection ID: 25815 Main Street: REA_RD |                           | <u> </u> | Cross Street: PINEVILLE-MATTHEWS_RD            |                       |       |                          | Location:                   | NE   |
|-----------------------------------------|------------------------------------------|---------------------------|----------|------------------------------------------------|-----------------------|-------|--------------------------|-----------------------------|------|
| ADA ID: 619AEA1C66                      | DA ID: 619AEA1C662C Ramp Type: Perp      |                           | In       | Initial Pass/Fail: Fail Overall Compliance: No |                       |       |                          | o Severity Score:           | 8.75 |
| Codes/Mitigation Info/Possible Solution |                                          |                           |          | Field Measurements/Component Compliance        |                       |       |                          |                             |      |
|                                         |                                          | Possible Solutions:       |          | Compliance Description Da                      |                       |       | a Compliance Description |                             | Data |
|                                         | 1 Carlo Car                              | Remove & Replace Entire R | Ramp.    | N/A                                            | Ramp Length (in)      | 72.0  | Yes                      | Ramp Slope (%)              | 5.6  |
|                                         |                                          |                           | •        | No                                             | Ramp Width (in)       | 43.0  | Yes                      | Ramp XSlope (%)             | 1.8  |
|                                         | Part Carlo Martin                        |                           |          | N/A                                            | Flare Type LT         | N/A   | N/A                      | Flare Type RT               | N/A  |
|                                         |                                          | e                         |          | N/A                                            | Flare Slope LT (%)    | N/A   | N/A                      | Flare Slope RT (%)          | N/A  |
| SELT BRADE T.                           | The Reader                               |                           |          | N/A                                            | Flare Traversable LT? | N/A   | N/A                      | Flare Traversable RT?       | N/A  |
|                                         | Charles -                                |                           |          | N/A                                            | Landing Length (in)   | N/A   | N/A                      | DWS Provided?               | N/A  |
|                                         | t.                                       | Surveyor Notes:           |          | N/A                                            | Landing Width (in)    | N/A   | N/A                      | DWS Contrast?               | N/A  |
|                                         |                                          | N/A                       |          | N/A                                            | Landing Slope (%)     | N/A   | N/A                      | DWS Length (in)             | N/A  |
| e e unit                                |                                          | -                         |          | N/A                                            | Landing X Slope (%)   | N/A   | N/A                      | DWS Full Width?             | N/A  |
|                                         | 1                                        | -                         |          | N/A                                            | Landing Curb? (Y/N)   | N/A   | N/A                      | DWS Offset (in)             | N/A  |
|                                         | EL TANG RD                               |                           |          | N/A                                            | Shared Landing?       | N/A   |                          |                             |      |
|                                         | ATTIC A                                  | PROW/ADA:                 |          | N/A                                            | Gutter Ponding?       | N/A   | N/A                      | Gutter Slope (%)            | N/A  |
| RIVEVILLES                              | H                                        | R304.5.1                  |          | N/A                                            | Gutter Lip Ht (in)    | N/A   | N/A                      | Gutter X Slope (%)          | N/A  |
| 8                                       | A MAN                                    |                           |          | N/A                                            | Painted X Walk1?      | Yes   | N/A                      | Painted X Walk2?            | N/A  |
|                                         |                                          |                           |          |                                                | X Walk 1 Direction    | To SW |                          | X Walk 2 Direction          | N/A  |
|                                         |                                          |                           |          | N/A                                            | X Walk 1 Width (in)   | 113.0 | N/A                      | X Walk 2 Width (in)         | N/A  |
| Street 1 Name                           | PINEVILLE-MATTHEWS RD                    |                           |          |                                                | X Walk 1 Slope (%)    | 0.7   |                          | X Walk 2 Slope (%)          | N/A  |
| Stop Condition-Street 2                 | YieldSign                                |                           |          |                                                | X Walk 1 X Slope (%)  | 0.5   |                          | X Walk 2 X Slope (%)        | N/A  |
| Street 2 Name                           | N/A                                      |                           |          | N/A                                            | Ramp inside XWalk1?   | Yes   | N/A                      | Ramp inside XWalk2?         | N/A  |
| Stop Condition-Street 1                 | N/A                                      |                           |          |                                                | Road Slope (%)        | N/A   | N/A                      | Clear Space?                | N/A  |
|                                         |                                          |                           |          |                                                | Road X Slope (%)      | N/A   | N/A                      | Clear Space to XWalk (in)   | N/A  |
|                                         |                                          |                           |          | N/A                                            | Any Obstructions?     | N/A   | N/A                      | Storm Grate/Utility Hazard? | N/A  |
|                                         |                                          | Total Cost:               | \$ 1850  | .00                                            | Obstruction Type      |       |                          | Storm Grate/Utility Type    |      |
|                                         |                                          |                           |          |                                                |                       | N/A   |                          |                             | N/A  |