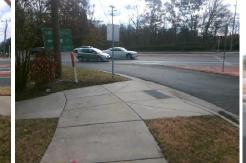

## Access Compliance Report Public Rights-of-Way (Curb Ramps)

| Intersection ID: 2581                   | tersection ID: 25815 Main Street: REA_RD |                           | <u> </u> | Cross Street: PINEVILLE-MATTHEWS_RD            |                       |       |                          | Location:                   | NE   |
|-----------------------------------------|------------------------------------------|---------------------------|----------|------------------------------------------------|-----------------------|-------|--------------------------|-----------------------------|------|
| ADA ID: 619AEA1C66                      | DA ID: 619AEA1C662C Ramp Type: Perp      |                           | In       | Initial Pass/Fail: Fail Overall Compliance: No |                       |       |                          | o Severity Score:           | 8.75 |
| Codes/Mitigation Info/Possible Solution |                                          |                           |          | Field Measurements/Component Compliance        |                       |       |                          |                             |      |
|                                         |                                          | Possible Solutions:       |          | Compliance Description Da                      |                       |       | a Compliance Description |                             | Data |
|                                         | 1 Carlo Car                              | Remove & Replace Entire R | Ramp.    | N/A                                            | Ramp Length (in)      | 72.0  | Yes                      | Ramp Slope (%)              | 5.6  |
|                                         |                                          |                           | •        | No                                             | Ramp Width (in)       | 43.0  | Yes                      | Ramp XSlope (%)             | 1.8  |
|                                         | Part Carlo Martin                        |                           |          | N/A                                            | Flare Type LT         | N/A   | N/A                      | Flare Type RT               | N/A  |
|                                         |                                          | e                         |          | N/A                                            | Flare Slope LT (%)    | N/A   | N/A                      | Flare Slope RT (%)          | N/A  |
| SELT BRADE T.                           | The Reader                               |                           |          | N/A                                            | Flare Traversable LT? | N/A   | N/A                      | Flare Traversable RT?       | N/A  |
|                                         | Charles -                                |                           |          | N/A                                            | Landing Length (in)   | N/A   | N/A                      | DWS Provided?               | N/A  |
|                                         | t.                                       | Surveyor Notes:           |          | N/A                                            | Landing Width (in)    | N/A   | N/A                      | DWS Contrast?               | N/A  |
|                                         |                                          | N/A                       |          | N/A                                            | Landing Slope (%)     | N/A   | N/A                      | DWS Length (in)             | N/A  |
| e e unit                                |                                          | -                         |          | N/A                                            | Landing X Slope (%)   | N/A   | N/A                      | DWS Full Width?             | N/A  |
|                                         | 1                                        | -                         |          | N/A                                            | Landing Curb? (Y/N)   | N/A   | N/A                      | DWS Offset (in)             | N/A  |
|                                         | EL TANG RD                               |                           |          | N/A                                            | Shared Landing?       | N/A   |                          |                             |      |
|                                         | ATTIC A                                  | PROW/ADA:                 |          | N/A                                            | Gutter Ponding?       | N/A   | N/A                      | Gutter Slope (%)            | N/A  |
| RIVEVILLES                              | H                                        | R304.5.1                  |          | N/A                                            | Gutter Lip Ht (in)    | N/A   | N/A                      | Gutter X Slope (%)          | N/A  |
| 8                                       | A MAN                                    |                           |          | N/A                                            | Painted X Walk1?      | Yes   | N/A                      | Painted X Walk2?            | N/A  |
|                                         |                                          |                           |          |                                                | X Walk 1 Direction    | To SW |                          | X Walk 2 Direction          | N/A  |
|                                         |                                          |                           |          | N/A                                            | X Walk 1 Width (in)   | 113.0 | N/A                      | X Walk 2 Width (in)         | N/A  |
| Street 1 Name                           | PINEVILLE-MATTHEWS RD                    |                           |          |                                                | X Walk 1 Slope (%)    | 0.7   |                          | X Walk 2 Slope (%)          | N/A  |
| Stop Condition-Street 2                 | YieldSign                                |                           |          |                                                | X Walk 1 X Slope (%)  | 0.5   |                          | X Walk 2 X Slope (%)        | N/A  |
| Street 2 Name                           | N/A                                      |                           |          | N/A                                            | Ramp inside XWalk1?   | Yes   | N/A                      | Ramp inside XWalk2?         | N/A  |
| Stop Condition-Street 1                 | N/A                                      |                           |          |                                                | Road Slope (%)        | N/A   | N/A                      | Clear Space?                | N/A  |
|                                         |                                          |                           |          |                                                | Road X Slope (%)      | N/A   | N/A                      | Clear Space to XWalk (in)   | N/A  |
|                                         |                                          |                           |          | N/A                                            | Any Obstructions?     | N/A   | N/A                      | Storm Grate/Utility Hazard? | N/A  |
|                                         |                                          | Total Cost:               | \$ 1850  | .00                                            | Obstruction Type      |       |                          | Storm Grate/Utility Type    |      |
|                                         |                                          |                           |          |                                                |                       | N/A   |                          |                             | N/A  |