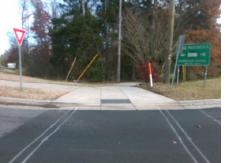

## Access Compliance Report Public Rights-of-Way (Curb Ramps)

| Intersection ID: 2581                   | tersection ID: 25815 Main Street: REA_RD |                           | <u> </u> | Cross Street: PINEVILLE-MATTHEWS_RD            |                       |       |                          | Location:                   | NE   |
|-----------------------------------------|------------------------------------------|---------------------------|----------|------------------------------------------------|-----------------------|-------|--------------------------|-----------------------------|------|
| ADA ID: 619AEA1C66                      | DA ID: 619AEA1C662C Ramp Type: Perp      |                           | In       | Initial Pass/Fail: Fail Overall Compliance: No |                       |       |                          | o Severity Score:           | 8.75 |
| Codes/Mitigation Info/Possible Solution |                                          |                           |          | Field Measurements/Component Compliance        |                       |       |                          |                             |      |
|                                         |                                          | Possible Solutions:       |          | Compliance Description Da                      |                       |       | a Compliance Description |                             | Data |
|                                         | 1 Carlo Car                              | Remove & Replace Entire R | Ramp.    | N/A                                            | Ramp Length (in)      | 72.0  | Yes                      | Ramp Slope (%)              | 5.6  |
|                                         |                                          |                           | •        | No                                             | Ramp Width (in)       | 43.0  | Yes                      | Ramp XSlope (%)             | 1.8  |
|                                         | Part Carlo Martin                        |                           |          | N/A                                            | Flare Type LT         | N/A   | N/A                      | Flare Type RT               | N/A  |
|                                         |                                          | e                         |          | N/A                                            | Flare Slope LT (%)    | N/A   | N/A                      | Flare Slope RT (%)          | N/A  |
| SELT BRADE T.                           | The Reader                               |                           |          | N/A                                            | Flare Traversable LT? | N/A   | N/A                      | Flare Traversable RT?       | N/A  |
|                                         | Charles -                                |                           |          | N/A                                            | Landing Length (in)   | N/A   | N/A                      | DWS Provided?               | N/A  |
|                                         | t.                                       | Surveyor Notes:           |          | N/A                                            | Landing Width (in)    | N/A   | N/A                      | DWS Contrast?               | N/A  |
|                                         |                                          | N/A                       |          | N/A                                            | Landing Slope (%)     | N/A   | N/A                      | DWS Length (in)             | N/A  |
| e e unit                                |                                          | -                         |          | N/A                                            | Landing X Slope (%)   | N/A   | N/A                      | DWS Full Width?             | N/A  |
|                                         | 1                                        | -                         |          | N/A                                            | Landing Curb? (Y/N)   | N/A   | N/A                      | DWS Offset (in)             | N/A  |
|                                         | EL TANG RD                               |                           |          | N/A                                            | Shared Landing?       | N/A   |                          |                             |      |
|                                         | ATTIC A                                  | PROW/ADA:                 |          | N/A                                            | Gutter Ponding?       | N/A   | N/A                      | Gutter Slope (%)            | N/A  |
| RIVEVILLES                              | H                                        | R304.5.1                  |          | N/A                                            | Gutter Lip Ht (in)    | N/A   | N/A                      | Gutter X Slope (%)          | N/A  |
| 8                                       | A MAN                                    |                           |          | N/A                                            | Painted X Walk1?      | Yes   | N/A                      | Painted X Walk2?            | N/A  |
|                                         |                                          |                           |          |                                                | X Walk 1 Direction    | To SW |                          | X Walk 2 Direction          | N/A  |
|                                         |                                          |                           |          | N/A                                            | X Walk 1 Width (in)   | 113.0 | N/A                      | X Walk 2 Width (in)         | N/A  |
| Street 1 Name                           | PINEVILLE-MATTHEWS RD                    |                           |          |                                                | X Walk 1 Slope (%)    | 0.7   |                          | X Walk 2 Slope (%)          | N/A  |
| Stop Condition-Street 2                 | YieldSign                                |                           |          |                                                | X Walk 1 X Slope (%)  | 0.5   |                          | X Walk 2 X Slope (%)        | N/A  |
| Street 2 Name                           | N/A                                      |                           |          | N/A                                            | Ramp inside XWalk1?   | Yes   | N/A                      | Ramp inside XWalk2?         | N/A  |
| Stop Condition-Street 1                 | N/A                                      |                           |          |                                                | Road Slope (%)        | N/A   | N/A                      | Clear Space?                | N/A  |
|                                         |                                          |                           |          |                                                | Road X Slope (%)      | N/A   | N/A                      | Clear Space to XWalk (in)   | N/A  |
|                                         |                                          |                           |          | N/A                                            | Any Obstructions?     | N/A   | N/A                      | Storm Grate/Utility Hazard? | N/A  |
|                                         |                                          | Total Cost:               | \$ 1850  | .00                                            | Obstruction Type      |       |                          | Storm Grate/Utility Type    |      |
|                                         |                                          |                           |          |                                                |                       | N/A   |                          |                             | N/A  |