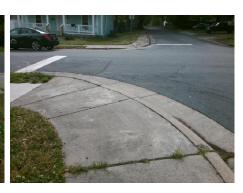

## Field Measurements/Component Compliance

Street 1 Name
Stop Condition-Street 1
Street 2 Name
Stop Condition-Street 2

E 19TH ST StopSign HARRILL ST StopSign

Possible Solutions:

Remove & Replace Curb Ramp With Two New Directional Ramps or Equivalent.

Surveyor Notes:

N/A

PROW/ADA:

Not Found, R304.5.1

Total Cost: \$ 3200.00

| Field Measurements/Component Compilance |                        |                       |       |                        |                             |       |
|-----------------------------------------|------------------------|-----------------------|-------|------------------------|-----------------------------|-------|
|                                         | Compliance Description |                       | Data  | Compliance Description |                             | Data  |
|                                         | N/A                    | Ramp Length (in)      | 67.0  | Yes                    | BlendTrans Slope (%)        | 1.1   |
|                                         | No                     | Ramp Width (in)       | 34.0  | Yes                    | BlendTrans XSlope (%)       | 1.5   |
|                                         | N/A                    | Flare Type LT         | N/A   | N/A                    | Flare Type RT               | N/A   |
|                                         | N/A                    | Flare Slope LT (%)    | N/A   | N/A                    | Flare Slope RT (%)          | N/A   |
|                                         | N/A                    | Flare Traversable LT? | N/A   | N/A                    | Flare Traversable RT?       | N/A   |
|                                         | N/A                    | Landing Length (in)   | N/A   | N/A                    | DWS Provided?               | N/A   |
|                                         | N/A                    | Landing Width (in)    | N/A   | N/A                    | DWS Contrast?               | N/A   |
|                                         | N/A                    | Landing Slope (%)     | N/A   | N/A                    | DWS Length (in)             | N/A   |
|                                         | N/A                    | Landing X Slope (%)   | N/A   | N/A                    | DWS Full Width?             | N/A   |
|                                         | N/A                    | Landing Curb? (Y/N)   | N/A   | N/A                    | DWS Offset (in)             | N/A   |
|                                         | N/A                    | Shared Landing?       | N/A   |                        |                             |       |
|                                         | N/A                    | Gutter Ponding?       | N/A   | N/A                    | Gutter Slope (%)            | N/A   |
|                                         | N/A                    | Gutter Lip Ht (in)    | N/A   | N/A                    | Gutter X Slope (%)          | N/A   |
|                                         | N/A                    | Painted X Walk1?      | No    | N/A                    | Painted X Walk2?            | No    |
|                                         |                        | X Walk 1 Direction    | To SW |                        | X Walk 2 Direction          | To SE |
|                                         |                        | X Walk 1 Width (in)   | N/A   |                        | X Walk 2 Width (in)         | N/A   |
|                                         |                        | X Walk 1 Slope (%)    | 3.5   |                        | X Walk 2 Slope (%)          | 2.1   |
|                                         |                        | X Walk 1 X Slope (%)  | 1.2   |                        | X Walk 2 X Slope (%)        | 4.3   |
|                                         | N/A                    | Ramp inside XWalk1?   | N/A   | N/A                    | Ramp inside XWalk2?         | N/A   |
|                                         |                        | Road Slope (%)        | 2.4   |                        | Clear Space?                | N/A   |
|                                         |                        | Road X Slope (%)      | 5.1   | N/A                    | Clear Space to XWalk (in)   | N/A   |
|                                         | N/A                    | Any Obstructions?     | N/A   | N/A                    | Storm Grate/Utility Hazard? | N/A   |
|                                         |                        | Obstruction Type      |       |                        | Storm Grate/Utility Type    |       |