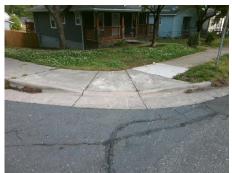

## Field Measurements/Component Compliance

Street 1 Name
Stop Condition-Street 1
Street 2 Name
Stop Condition-Street 2

E 19TH ST StopSign HARRILL ST StopSign

Possible Solutions:

Remove & Replace Curb Ramp With Two New Directional Ramps or Equivalent.

Surveyor Notes:

N/A

PROW/ADA:

Not Found, R304.5.1

Total Cost: \$ 3200.00

| Field Measurements/Component Compilance |                        |                       |       |                        |                             |       |
|-----------------------------------------|------------------------|-----------------------|-------|------------------------|-----------------------------|-------|
|                                         | Compliance Description |                       | Data  | Compliance Description |                             | Data  |
|                                         | N/A                    | Ramp Length (in)      | 67.0  | Yes                    | BlendTrans Slope (%)        | 1.1   |
|                                         | No                     | Ramp Width (in)       | 34.0  | Yes                    | BlendTrans XSlope (%)       | 1.5   |
|                                         | N/A                    | Flare Type LT         | N/A   | N/A                    | Flare Type RT               | N/A   |
|                                         | N/A                    | Flare Slope LT (%)    | N/A   | N/A                    | Flare Slope RT (%)          | N/A   |
|                                         | N/A                    | Flare Traversable LT? | N/A   | N/A                    | Flare Traversable RT?       | N/A   |
|                                         | N/A                    | Landing Length (in)   | N/A   | N/A                    | DWS Provided?               | N/A   |
|                                         | N/A                    | Landing Width (in)    | N/A   | N/A                    | DWS Contrast?               | N/A   |
|                                         | N/A                    | Landing Slope (%)     | N/A   | N/A                    | DWS Length (in)             | N/A   |
|                                         | N/A                    | Landing X Slope (%)   | N/A   | N/A                    | DWS Full Width?             | N/A   |
|                                         | N/A                    | Landing Curb? (Y/N)   | N/A   | N/A                    | DWS Offset (in)             | N/A   |
|                                         | N/A                    | Shared Landing?       | N/A   |                        |                             |       |
|                                         | N/A                    | Gutter Ponding?       | N/A   | N/A                    | Gutter Slope (%)            | N/A   |
|                                         | N/A                    | Gutter Lip Ht (in)    | N/A   | N/A                    | Gutter X Slope (%)          | N/A   |
|                                         | N/A                    | Painted X Walk1?      | No    | N/A                    | Painted X Walk2?            | No    |
|                                         |                        | X Walk 1 Direction    | To SW |                        | X Walk 2 Direction          | To SE |
|                                         |                        | X Walk 1 Width (in)   | N/A   |                        | X Walk 2 Width (in)         | N/A   |
|                                         |                        | X Walk 1 Slope (%)    | 3.5   |                        | X Walk 2 Slope (%)          | 2.1   |
|                                         |                        | X Walk 1 X Slope (%)  | 1.2   |                        | X Walk 2 X Slope (%)        | 4.3   |
|                                         | N/A                    | Ramp inside XWalk1?   | N/A   | N/A                    | Ramp inside XWalk2?         | N/A   |
|                                         |                        | Road Slope (%)        | 2.4   |                        | Clear Space?                | N/A   |
|                                         |                        | Road X Slope (%)      | 5.1   | N/A                    | Clear Space to XWalk (in)   | N/A   |
|                                         | N/A                    | Any Obstructions?     | N/A   | N/A                    | Storm Grate/Utility Hazard? | N/A   |
|                                         |                        | Obstruction Type      |       |                        | Storm Grate/Utility Type    |       |