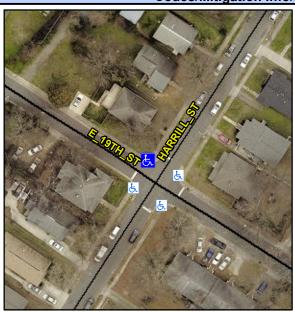

## Access Compliance Report Public Rights-of-Way (Curb Ramps)

N/A

Good

12.1

Intersection ID: 11745 Main Street: E\_19TH\_ST Cross Street: HARRILL\_ST Location: N

ADA ID: 619DE73ADD6C Ramp Type: BlendTrans2 Initial Pass/Fail: Fail Overall Compliance: No Severity Score: 17.5