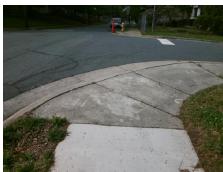

## Field Measurements/Component Compliance

Street 1 Name
Stop Condition-Street 1
Street 2 Name
Stop Condition-Street 2

E 19TH ST StopSign HARRILL ST StopSign

Possible Solutions:

Remove & Replace Curb Ramp With Two New Directional Ramps or Equivalent.

Surveyor Notes:

N/A

PROW/ADA:

Not Found, R304.5.1

Total Cost: \$ 3200.00

| Field Measurements/Component Compilance |                        |                       |       |                        |                             |       |
|-----------------------------------------|------------------------|-----------------------|-------|------------------------|-----------------------------|-------|
|                                         | Compliance Description |                       | Data  | Compliance Description |                             | Data  |
|                                         | N/A                    | Ramp Length (in)      | 67.0  | Yes                    | BlendTrans Slope (%)        | 1.1   |
|                                         | No                     | Ramp Width (in)       | 34.0  | Yes                    | BlendTrans XSlope (%)       | 1.5   |
|                                         | N/A                    | Flare Type LT         | N/A   | N/A                    | Flare Type RT               | N/A   |
|                                         | N/A                    | Flare Slope LT (%)    | N/A   | N/A                    | Flare Slope RT (%)          | N/A   |
|                                         | N/A                    | Flare Traversable LT? | N/A   | N/A                    | Flare Traversable RT?       | N/A   |
|                                         | N/A                    | Landing Length (in)   | N/A   | N/A                    | DWS Provided?               | N/A   |
|                                         | N/A                    | Landing Width (in)    | N/A   | N/A                    | DWS Contrast?               | N/A   |
|                                         | N/A                    | Landing Slope (%)     | N/A   | N/A                    | DWS Length (in)             | N/A   |
|                                         | N/A                    | Landing X Slope (%)   | N/A   | N/A                    | DWS Full Width?             | N/A   |
|                                         | N/A                    | Landing Curb? (Y/N)   | N/A   | N/A                    | DWS Offset (in)             | N/A   |
|                                         | N/A                    | Shared Landing?       | N/A   |                        |                             |       |
|                                         | N/A                    | Gutter Ponding?       | N/A   | N/A                    | Gutter Slope (%)            | N/A   |
|                                         | N/A                    | Gutter Lip Ht (in)    | N/A   | N/A                    | Gutter X Slope (%)          | N/A   |
|                                         | N/A                    | Painted X Walk1?      | No    | N/A                    | Painted X Walk2?            | No    |
|                                         |                        | X Walk 1 Direction    | To SW |                        | X Walk 2 Direction          | To SE |
|                                         |                        | X Walk 1 Width (in)   | N/A   |                        | X Walk 2 Width (in)         | N/A   |
|                                         |                        | X Walk 1 Slope (%)    | 3.5   |                        | X Walk 2 Slope (%)          | 2.1   |
|                                         |                        | X Walk 1 X Slope (%)  | 1.2   |                        | X Walk 2 X Slope (%)        | 4.3   |
|                                         | N/A                    | Ramp inside XWalk1?   | N/A   | N/A                    | Ramp inside XWalk2?         | N/A   |
|                                         |                        | Road Slope (%)        | 2.4   |                        | Clear Space?                | N/A   |
|                                         |                        | Road X Slope (%)      | 5.1   | N/A                    | Clear Space to XWalk (in)   | N/A   |
|                                         | N/A                    | Any Obstructions?     | N/A   | N/A                    | Storm Grate/Utility Hazard? | N/A   |
|                                         |                        | Obstruction Type      |       |                        | Storm Grate/Utility Type    |       |