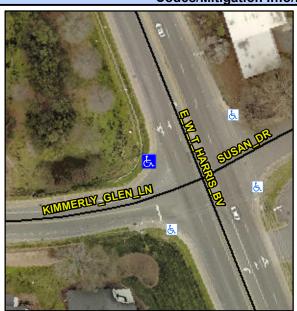

## **Access Compliance Report Public Rights-of-Way** (Curb Ramps)

Intersection ID: 12591 Main Street: E W T HARRIS BV **Cross Street: KIMMERLY GLEN LN** Location: NW ADA ID: 619EBCD6403F Ramp Type: PerpDiag Initial Pass/Fail: Fail **Overall Compliance: No** Severity Score: 13.75

**Codes/Mitigation Info/Possible Solution** 

Street 1 Name Stop Condition-Street 2 Street 2 Name Stop Condition-Street 1 KIMMERLY GLEN LN StopSign **EWTHARRISBV** None

Possible Solutions: **Remove & Replace Curb Ramp With Two New Directional Ramps or** Equivalent. Surveyor Notes: N/A PROW/ADA: Not Found, R304.2.2, R304.5.3