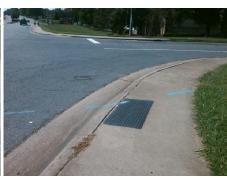

## **Access Compliance Report Public Rights-of-Way** (Curb Ramps)

Intersection ID: 12591 Main Street: E W T HARRIS BV **Cross Street: KIMMERLY GLEN LN** Location: NW ADA ID: 619EBCD6403F Ramp Type: PerpDiag Initial Pass/Fail: Fail **Overall Compliance: No** Severity Score: 13.75

Total Cost: 3200.00

| Field Measurements/Component Compliance |                        |                       |      |      |                             |       |
|-----------------------------------------|------------------------|-----------------------|------|------|-----------------------------|-------|
|                                         | Compliance Description |                       | Data | Comp | oliance Description         | Data  |
|                                         | N/A                    | Ramp Length (in)      | 61.0 | No   | Ramp Slope (%)              | 10.6  |
|                                         | Yes                    | Ramp Width (in)       | 60.0 | No   | Ramp XSlope (%)             | 4.9   |
|                                         | N/A                    | Flare Type LT         | N/A  | N/A  | Flare Type RT               | N/A   |
|                                         | N/A                    | Flare Slope LT (%)    | N/A  | N/A  | Flare Slope RT (%)          | N/A   |
|                                         | N/A                    | Flare Traversable LT? | N/A  | N/A  | Flare Traversable RT?       | N/A   |
|                                         | N/A                    | Landing Length (in)   | N/A  | N/A  | DWS Provided?               | N/A   |
|                                         | N/A                    | Landing Width (in)    | N/A  | N/A  | DWS Contrast?               | N/A   |
|                                         | N/A                    | Landing Slope (%)     | N/A  | N/A  | DWS Length (in)             | N/A   |
|                                         | N/A                    | Landing X Slope (%)   | N/A  | N/A  | DWS Full Width?             | N/A   |
|                                         | N/A                    | Landing Curb? (Y/N)   | N/A  | N/A  | DWS Offset (in)             | N/A   |
|                                         | N/A                    | Shared Landing?       | N/A  |      |                             |       |
|                                         | N/A                    | Gutter Ponding?       | N/A  | N/A  | Gutter Slope (%)            | N/A   |
|                                         | N/A                    | Gutter Lip Ht (in)    | N/A  | N/A  | Gutter X Slope (%)          | N/A   |
|                                         | N/A                    | Painted X Walk1?      | No   | N/A  | Painted X Walk2?            | No    |
|                                         |                        | X Walk 1 Direction    | To S |      | X Walk 2 Direction          | To NE |
|                                         | N/A                    | X Walk 1 Width (in)   | N/A  | N/A  | X Walk 2 Width (in)         | N/A   |
|                                         |                        | X Walk 1 Slope (%)    | 2.1  |      | X Walk 2 Slope (%)          | 1.8   |
|                                         |                        | X Walk 1 X Slope (%)  | 3.7  |      | X Walk 2 X Slope (%)        | 3.0   |
|                                         | N/A                    | Ramp inside XWalk1?   | N/A  | N/A  | Ramp inside XWalk2?         | N/A   |
|                                         |                        | Road Slope (%)        | 4.8  | N/A  | Clear Space?                | N/A   |
|                                         |                        | Road X Slope (%)      | 1.5  | N/A  | Clear Space to XWalk (in)   | N/A   |
|                                         | N/A                    | Any Obstructions?     | N/A  | N/A  | Storm Grate/Utility Hazard? | N/A   |
|                                         |                        | Obstruction Type      |      |      | Storm Grate/Utility Type    |       |
|                                         |                        |                       | N/A  |      |                             | N/A   |
|                                         |                        |                       |      | Yes  | Surface Condition? (G/P)    | Good  |
|                                         |                        |                       |      |      |                             |       |