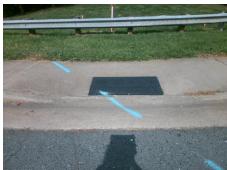

## **Access Compliance Report Public Rights-of-Way** (Curb Ramps)

Intersection ID: 12591 Main Street: E W T HARRIS BV **Cross Street: KIMMERLY GLEN LN** Location: NW ADA ID: 619EBCD6403F Ramp Type: PerpDiag Initial Pass/Fail: Fail **Overall Compliance: No** Severity Score: 13.75

Total Cost: 3200.00

| Field Measurements/Component Compliance |                        |                       |      |      |                             |       |
|-----------------------------------------|------------------------|-----------------------|------|------|-----------------------------|-------|
|                                         | Compliance Description |                       | Data | Comp | oliance Description         | Data  |
|                                         | N/A                    | Ramp Length (in)      | 61.0 | No   | Ramp Slope (%)              | 10.6  |
|                                         | Yes                    | Ramp Width (in)       | 60.0 | No   | Ramp XSlope (%)             | 4.9   |
|                                         | N/A                    | Flare Type LT         | N/A  | N/A  | Flare Type RT               | N/A   |
|                                         | N/A                    | Flare Slope LT (%)    | N/A  | N/A  | Flare Slope RT (%)          | N/A   |
|                                         | N/A                    | Flare Traversable LT? | N/A  | N/A  | Flare Traversable RT?       | N/A   |
|                                         | N/A                    | Landing Length (in)   | N/A  | N/A  | DWS Provided?               | N/A   |
|                                         | N/A                    | Landing Width (in)    | N/A  | N/A  | DWS Contrast?               | N/A   |
|                                         | N/A                    | Landing Slope (%)     | N/A  | N/A  | DWS Length (in)             | N/A   |
|                                         | N/A                    | Landing X Slope (%)   | N/A  | N/A  | DWS Full Width?             | N/A   |
|                                         | N/A                    | Landing Curb? (Y/N)   | N/A  | N/A  | DWS Offset (in)             | N/A   |
|                                         | N/A                    | Shared Landing?       | N/A  |      |                             |       |
|                                         | N/A                    | Gutter Ponding?       | N/A  | N/A  | Gutter Slope (%)            | N/A   |
|                                         | N/A                    | Gutter Lip Ht (in)    | N/A  | N/A  | Gutter X Slope (%)          | N/A   |
|                                         | N/A                    | Painted X Walk1?      | No   | N/A  | Painted X Walk2?            | No    |
|                                         |                        | X Walk 1 Direction    | To S |      | X Walk 2 Direction          | To NE |
|                                         | N/A                    | X Walk 1 Width (in)   | N/A  | N/A  | X Walk 2 Width (in)         | N/A   |
|                                         |                        | X Walk 1 Slope (%)    | 2.1  |      | X Walk 2 Slope (%)          | 1.8   |
|                                         |                        | X Walk 1 X Slope (%)  | 3.7  |      | X Walk 2 X Slope (%)        | 3.0   |
|                                         | N/A                    | Ramp inside XWalk1?   | N/A  | N/A  | Ramp inside XWalk2?         | N/A   |
|                                         |                        | Road Slope (%)        | 4.8  | N/A  | Clear Space?                | N/A   |
|                                         |                        | Road X Slope (%)      | 1.5  | N/A  | Clear Space to XWalk (in)   | N/A   |
|                                         | N/A                    | Any Obstructions?     | N/A  | N/A  | Storm Grate/Utility Hazard? | N/A   |
|                                         |                        | Obstruction Type      |      |      | Storm Grate/Utility Type    |       |
|                                         |                        |                       | N/A  |      |                             | N/A   |
|                                         |                        |                       |      | Yes  | Surface Condition? (G/P)    | Good  |
|                                         |                        |                       |      |      |                             |       |