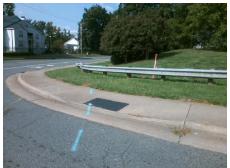

## **Access Compliance Report Public Rights-of-Way** (Curb Ramps)

Intersection ID: 12591 Main Street: E W T HARRIS BV **Cross Street: KIMMERLY GLEN LN** Location: NW ADA ID: 619EBCD6403F Ramp Type: PerpDiag Initial Pass/Fail: Fail **Overall Compliance: No** Severity Score: 13.75

Total Cost: 3200.00

| Field Measurements/Component Compliance |                        |                       |      |      |                             |       |
|-----------------------------------------|------------------------|-----------------------|------|------|-----------------------------|-------|
|                                         | Compliance Description |                       | Data | Comp | oliance Description         | Data  |
|                                         | N/A                    | Ramp Length (in)      | 61.0 | No   | Ramp Slope (%)              | 10.6  |
|                                         | Yes                    | Ramp Width (in)       | 60.0 | No   | Ramp XSlope (%)             | 4.9   |
|                                         | N/A                    | Flare Type LT         | N/A  | N/A  | Flare Type RT               | N/A   |
|                                         | N/A                    | Flare Slope LT (%)    | N/A  | N/A  | Flare Slope RT (%)          | N/A   |
|                                         | N/A                    | Flare Traversable LT? | N/A  | N/A  | Flare Traversable RT?       | N/A   |
|                                         | N/A                    | Landing Length (in)   | N/A  | N/A  | DWS Provided?               | N/A   |
|                                         | N/A                    | Landing Width (in)    | N/A  | N/A  | DWS Contrast?               | N/A   |
|                                         | N/A                    | Landing Slope (%)     | N/A  | N/A  | DWS Length (in)             | N/A   |
|                                         | N/A                    | Landing X Slope (%)   | N/A  | N/A  | DWS Full Width?             | N/A   |
|                                         | N/A                    | Landing Curb? (Y/N)   | N/A  | N/A  | DWS Offset (in)             | N/A   |
|                                         | N/A                    | Shared Landing?       | N/A  |      |                             |       |
|                                         | N/A                    | Gutter Ponding?       | N/A  | N/A  | Gutter Slope (%)            | N/A   |
|                                         | N/A                    | Gutter Lip Ht (in)    | N/A  | N/A  | Gutter X Slope (%)          | N/A   |
|                                         | N/A                    | Painted X Walk1?      | No   | N/A  | Painted X Walk2?            | No    |
|                                         |                        | X Walk 1 Direction    | To S |      | X Walk 2 Direction          | To NE |
|                                         | N/A                    | X Walk 1 Width (in)   | N/A  | N/A  | X Walk 2 Width (in)         | N/A   |
|                                         |                        | X Walk 1 Slope (%)    | 2.1  |      | X Walk 2 Slope (%)          | 1.8   |
|                                         |                        | X Walk 1 X Slope (%)  | 3.7  |      | X Walk 2 X Slope (%)        | 3.0   |
|                                         | N/A                    | Ramp inside XWalk1?   | N/A  | N/A  | Ramp inside XWalk2?         | N/A   |
|                                         |                        | Road Slope (%)        | 4.8  | N/A  | Clear Space?                | N/A   |
|                                         |                        | Road X Slope (%)      | 1.5  | N/A  | Clear Space to XWalk (in)   | N/A   |
|                                         | N/A                    | Any Obstructions?     | N/A  | N/A  | Storm Grate/Utility Hazard? | N/A   |
|                                         |                        | Obstruction Type      |      |      | Storm Grate/Utility Type    |       |
|                                         |                        |                       | N/A  |      |                             | N/A   |
|                                         |                        |                       |      | Yes  | Surface Condition? (G/P)    | Good  |
|                                         |                        |                       |      |      |                             |       |