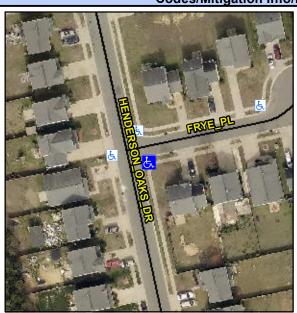

## Access Compliance Report Public Rights-of-Way (Curb Ramps)

Intersection ID: 45860 Main Street: FRYE\_PL Cross Street: HENDERSON\_OAKS\_DR Location: SE

ADA ID: 619F6759A345 Ramp Type: PerpDiag Initial Pass/Fail: Fail Overall Compliance: No Severity Score: 33.75