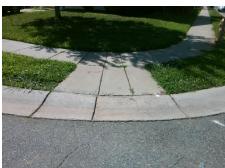

## Field Measurements/Component Compliance

Street 1 Name FRYE PL
Stop Condition-Street 2 StopSign
Street 2 Name HENDERSON OAKS DR
Stop Condition-Street 1 None

Possible Solutions:

Remove & Replace Curb Ramp With Two New Directional Ramps or Equivalent.

Surveyor Notes:

N/A

PROW/ADA:

Not Found, R304.5.1, R304.2.2

Total Cost: \$ 3200.00

| Field Measurements/Component Compnance |                       |      |                        |                             |      |
|----------------------------------------|-----------------------|------|------------------------|-----------------------------|------|
| Compliance Description                 |                       |      | Compliance Description |                             | Data |
| N/A                                    | Ramp Length (in)      | 48.0 | No                     | Ramp Slope (%)              | 14.1 |
| No                                     | Ramp Width (in)       | 36.0 | Yes                    | Ramp XSlope (%)             | 1.3  |
| N/A                                    | Flare Type LT         | N/A  | N/A                    | Flare Type RT               | N/A  |
| N/A                                    | Flare Slope LT (%)    | N/A  | N/A                    | Flare Slope RT (%)          | N/A  |
| N/A                                    | Flare Traversable LT? | N/A  | N/A                    | Flare Traversable RT?       | N/A  |
| N/A                                    | Landing Length (in)   | N/A  | N/A                    | DWS Provided?               | N/A  |
| N/A                                    | Landing Width (in)    | N/A  | N/A                    | DWS Contrast?               | N/A  |
| N/A                                    | Landing Slope (%)     | N/A  | N/A                    | DWS Length (in)             | N/A  |
| N/A                                    | Landing X Slope (%)   | N/A  | N/A                    | DWS Full Width?             | N/A  |
| N/A                                    | Landing Curb? (Y/N)   | N/A  | N/A                    | DWS Offset (in)             | N/A  |
| N/A                                    | Shared Landing?       | N/A  |                        |                             |      |
| N/A                                    | Gutter Ponding?       | N/A  | N/A                    | Gutter Slope (%)            | N/A  |
| N/A                                    | Gutter Lip Ht (in)    | N/A  | N/A                    | Gutter X Slope (%)          | N/A  |
| N/A                                    | Painted X Walk1?      | No   | N/A                    | Painted X Walk2?            | No   |
|                                        | X Walk 1 Direction    | To N |                        | X Walk 2 Direction          | To W |
| N/A                                    | X Walk 1 Width (in)   | N/A  | N/A                    | X Walk 2 Width (in)         | N/A  |
|                                        | X Walk 1 Slope (%)    | 1.0  |                        | X Walk 2 Slope (%)          | 0.5  |
|                                        | X Walk 1 X Slope (%)  | 0.1  |                        | X Walk 2 X Slope (%)        | 0.4  |
| N/A                                    | Ramp inside XWalk1?   | N/A  | N/A                    | Ramp inside XWalk2?         | N/A  |
|                                        | Road Slope (%)        | 0.3  | N/A                    | Clear Space?                | N/A  |
|                                        | Road X Slope (%)      | 0.3  | N/A                    | Clear Space to XWalk (in)   | N/A  |
| N/A                                    | Any Obstructions?     | N/A  | N/A                    | Storm Grate/Utility Hazard? | N/A  |
|                                        | Obstruction Type      |      | l                      | Storm Grate/Utility Type    |      |
|                                        |                       | N/A  |                        |                             | N/A  |
|                                        |                       |      | Yes                    | Surface Condition? (G/P)    | Good |
|                                        |                       |      |                        |                             |      |