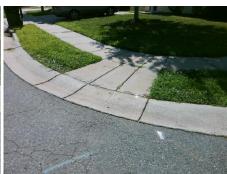

## Field Measurements/Component Compliance

Street 1 Name FRYE PL
Stop Condition-Street 2 StopSign
Street 2 Name HENDERSON OAKS DR
Stop Condition-Street 1 None

Possible Solutions:

Remove & Replace Curb Ramp With Two New Directional Ramps or Equivalent.

Surveyor Notes:

N/A

PROW/ADA:

Not Found, R304.5.1, R304.2.2

Total Cost: \$ 3200.00

| Field Measurements/Component Compnance |                       |      |                        |                             |      |
|----------------------------------------|-----------------------|------|------------------------|-----------------------------|------|
| Compliance Description                 |                       |      | Compliance Description |                             | Data |
| N/A                                    | Ramp Length (in)      | 48.0 | No                     | Ramp Slope (%)              | 14.1 |
| No                                     | Ramp Width (in)       | 36.0 | Yes                    | Ramp XSlope (%)             | 1.3  |
| N/A                                    | Flare Type LT         | N/A  | N/A                    | Flare Type RT               | N/A  |
| N/A                                    | Flare Slope LT (%)    | N/A  | N/A                    | Flare Slope RT (%)          | N/A  |
| N/A                                    | Flare Traversable LT? | N/A  | N/A                    | Flare Traversable RT?       | N/A  |
| N/A                                    | Landing Length (in)   | N/A  | N/A                    | DWS Provided?               | N/A  |
| N/A                                    | Landing Width (in)    | N/A  | N/A                    | DWS Contrast?               | N/A  |
| N/A                                    | Landing Slope (%)     | N/A  | N/A                    | DWS Length (in)             | N/A  |
| N/A                                    | Landing X Slope (%)   | N/A  | N/A                    | DWS Full Width?             | N/A  |
| N/A                                    | Landing Curb? (Y/N)   | N/A  | N/A                    | DWS Offset (in)             | N/A  |
| N/A                                    | Shared Landing?       | N/A  |                        |                             |      |
| N/A                                    | Gutter Ponding?       | N/A  | N/A                    | Gutter Slope (%)            | N/A  |
| N/A                                    | Gutter Lip Ht (in)    | N/A  | N/A                    | Gutter X Slope (%)          | N/A  |
| N/A                                    | Painted X Walk1?      | No   | N/A                    | Painted X Walk2?            | No   |
|                                        | X Walk 1 Direction    | To N |                        | X Walk 2 Direction          | To W |
| N/A                                    | X Walk 1 Width (in)   | N/A  | N/A                    | X Walk 2 Width (in)         | N/A  |
|                                        | X Walk 1 Slope (%)    | 1.0  |                        | X Walk 2 Slope (%)          | 0.5  |
|                                        | X Walk 1 X Slope (%)  | 0.1  |                        | X Walk 2 X Slope (%)        | 0.4  |
| N/A                                    | Ramp inside XWalk1?   | N/A  | N/A                    | Ramp inside XWalk2?         | N/A  |
|                                        | Road Slope (%)        | 0.3  | N/A                    | Clear Space?                | N/A  |
|                                        | Road X Slope (%)      | 0.3  | N/A                    | Clear Space to XWalk (in)   | N/A  |
| N/A                                    | Any Obstructions?     | N/A  | N/A                    | Storm Grate/Utility Hazard? | N/A  |
|                                        | Obstruction Type      |      | l                      | Storm Grate/Utility Type    |      |
|                                        |                       | N/A  |                        |                             | N/A  |
|                                        |                       |      | Yes                    | Surface Condition? (G/P)    | Good |
|                                        |                       |      |                        |                             |      |