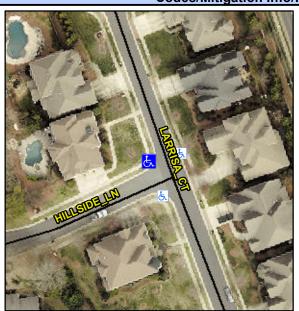

## Access Compliance Report Public Rights-of-Way (Curb Ramps)

Intersection ID: 23633Main Street:HILLSIDE\_LNCross Street:LARRISA\_CTLocation:NWADA ID: 61A8C9043692Ramp Type:PerpDiagInitial Pass/Fail:FailOverall Compliance:NoSeverity Score:10

## Field Measurements/Component Compliance

Street 1 Name
Stop Condition-Street 2
Street 2 Name
Stop Condition-Street 1

HILLSIDE LN StopSign LARRISA CT None Possible Solutions:

Remove & Replace Curb Ramp With
Two New Directional Ramps or
Equivalent.