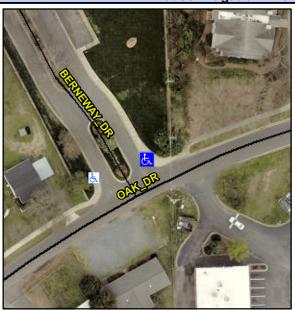

## Access Compliance Report Public Rights-of-Way (Curb Ramps)

Intersection ID: 18138 Main Street: BERNEWAY\_DR Cross Street: OAK\_DR Location: N

ADA ID: 61AA16232E3D Ramp Type: BlendTrans2 Initial Pass/Fail: Fail Overall Compliance: No Severity Score: 12.5

## Field Measurements/Component Compliance

Street 1 Name
Stop Condition-Street 1
Street 2 Name
Stop Condition-Street 2

BERNEWAY DR StopSign OAK DR None Possible Solutions:

Remove & Replace Curb Ramp With Two New Directional Ramps or Equivalent.