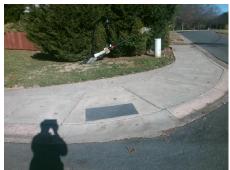

## Access Compliance Report Public Rights-of-Way (Curb Ramps)

Intersection ID: 18138 Main Street: BERNEWAY\_DR Cross Street: OAK\_DR Location: N

ADA ID: 61AA16232E3D Ramp Type: BlendTrans2 Initial Pass/Fail: Fail Overall Compliance: No Severity Score: 12.5

## Field Measurements/Component Compliance

Street 1 Name
Stop Condition-Street 1
Street 2 Name
Stop Condition-Street 2

BERNEWAY DR StopSign OAK DR None Possible Solutions:

Remove & Replace Curb Ramp With Two New Directional Ramps or Equivalent.