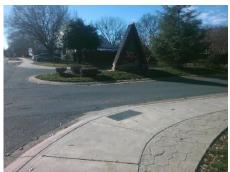

## Access Compliance Report Public Rights-of-Way (Curb Ramps)

Intersection ID: 18138 Main Street: BERNEWAY\_DR Cross Street: OAK\_DR Location: N

ADA ID: 61AA16232E3D Ramp Type: BlendTrans2 Initial Pass/Fail: Fail Overall Compliance: No Severity Score: 12.5

## Field Measurements/Component Compliance

Street 1 Name
Stop Condition-Street 1
Street 2 Name
Stop Condition-Street 2

BERNEWAY DR StopSign OAK DR None Possible Solutions:

Remove & Replace Curb Ramp With Two New Directional Ramps or Equivalent.