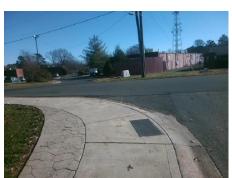

## Access Compliance Report Public Rights-of-Way (Curb Ramps)

Intersection ID: 18138 Main Street: BERNEWAY\_DR Cross Street: OAK\_DR Location: N

ADA ID: 61AA16232E3D Ramp Type: BlendTrans2 Initial Pass/Fail: Fail Overall Compliance: No Severity Score: 12.5

## Field Measurements/Component Compliance

Street 1 Name
Stop Condition-Street 1
Street 2 Name
Stop Condition-Street 2

BERNEWAY DR StopSign OAK DR None Possible Solutions:

Remove & Replace Curb Ramp With Two New Directional Ramps or Equivalent.