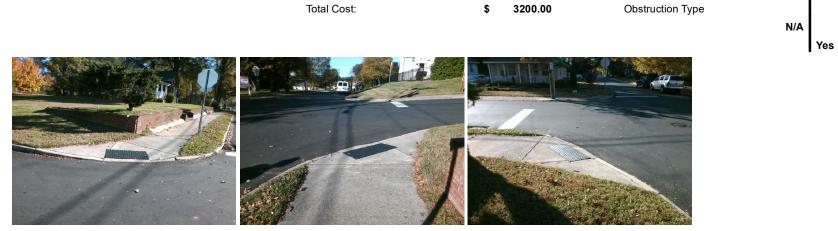

## Access Compliance Report Public Rights-of-Way (Curb Ramps)

| Intersection ID: 10737 Main Str         | Main Street: S_BRUNS_AV                                                       |        | reet:                                   | SUMTER_AV             | Location:         | NE                     |                             |      |  |
|-----------------------------------------|-------------------------------------------------------------------------------|--------|-----------------------------------------|-----------------------|-------------------|------------------------|-----------------------------|------|--|
| ADA ID: 61AC03431327 Ramp Ty            | Ramp Type: PerpDiag                                                           |        | ss/Fa                                   | ail: Fail Overall C   | o Severity Score: | 22.5                   |                             |      |  |
| Codes/Mitigation Info/Possible Solution |                                                                               |        | Field Measurements/Component Compliance |                       |                   |                        |                             |      |  |
|                                         | Possible Solutions:                                                           |        | Compliance Description Data             |                       |                   | Compliance Description |                             | Data |  |
|                                         | Remove & Replace Curb Ramp Wir<br>Two New Directional Ramps or<br>Equivalent. | /ith I | N/A                                     | Ramp Length (in)      | 37.0              | No                     | Ramp Slope (%)              | 11.1 |  |
|                                         |                                                                               |        | No                                      | Ramp Width (in)       | 44.0              | No                     | Ramp XSlope (%)             | 3.0  |  |
|                                         |                                                                               | 1      | N/A                                     | Flare Type LT         | N/A               | N/A                    | Flare Type RT               | N/A  |  |
|                                         |                                                                               | I      | N/A                                     | Flare Slope LT (%)    | N/A               | N/A                    | Flare Slope RT (%)          | N/A  |  |
|                                         |                                                                               | 1      | N/A                                     | Flare Traversable LT? | N/A               | N/A                    | Flare Traversable RT?       | N/A  |  |
|                                         |                                                                               | I      | N/A                                     | Landing Length (in)   | N/A               | N/A                    | DWS Provided?               | N/A  |  |
|                                         | Surveyor Notes:                                                               | I      | N/A                                     | Landing Width (in)    | N/A               | N/A                    | DWS Contrast?               | N/A  |  |
|                                         | N/A                                                                           | I      | N/A                                     | Landing Slope (%)     | N/A               | N/A                    | DWS Length (in)             | N/A  |  |
|                                         |                                                                               | 1      | N/A                                     | Landing X Slope (%)   | N/A               | N/A                    | DWS Full Width?             | N/A  |  |
|                                         |                                                                               | 1      | N/A                                     | Landing Curb? (Y/N)   | N/A               | N/A                    | DWS Offset (in)             | N/A  |  |
|                                         |                                                                               | 1      | N/A                                     | Shared Landing?       | N/A               |                        |                             |      |  |
|                                         | PROW/ADA:                                                                     | 1      | N/A                                     | Gutter Ponding?       | N/A               | N/A                    | Gutter Slope (%)            | N/A  |  |
|                                         | Not Found, R304.5.1, R304.2.2,<br>R304.5.3                                    | 1      | N/A                                     | Gutter Lip Ht (in)    | N/A               | N/A                    | Gutter X Slope (%)          | N/A  |  |
|                                         |                                                                               | 1      | N/A                                     | Painted X Walk1?      | No                | N/A                    | Painted X Walk2?            | No   |  |
|                                         |                                                                               |        |                                         | X Walk 1 Direction    | To W              |                        | X Walk 2 Direction          | To S |  |
|                                         |                                                                               | 1      | N/A                                     | X Walk 1 Width (in)   | N/A               | N/A                    | X Walk 2 Width (in)         | N/A  |  |
| Street 1 Name SUMTER AV                 | -                                                                             |        |                                         | X Walk 1 Slope (%)    | 4.3               |                        | X Walk 2 Slope (%)          | 1.6  |  |
| Stop Condition-Street 2 StopSign        |                                                                               |        |                                         | X Walk 1 X Slope (%)  | 4.9               |                        | X Walk 2 X Slope (%)        | 2.2  |  |
| Street 2 Name S BRUNS AV                |                                                                               | 1      | N/A                                     | Ramp inside XWalk1?   | N/A               | N/A                    | Ramp inside XWalk2?         | N/A  |  |
| Stop Condition-Street 1 StopSign        |                                                                               |        |                                         | Road Slope (%)        | 3.6               | N/A                    | Clear Space?                | N/A  |  |
|                                         |                                                                               |        |                                         | Road X Slope (%)      | 1.0               | N/A                    | Clear Space to XWalk (in)   | N/A  |  |
|                                         |                                                                               | ļ      | N/A                                     | Any Obstructions?     | N/A               | N/A                    | Storm Grate/Utility Hazard? | N/A  |  |
|                                         | Total Cost: \$ 32                                                             | 200.00 |                                         | Obstruction Type      |                   |                        | Storm Grate/Utility Type    |      |  |
|                                         |                                                                               |        |                                         |                       | N/A               |                        |                             | N/A  |  |