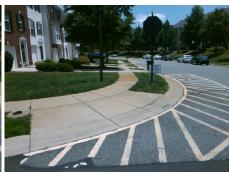

**Codes/Mitigation Info/Possible Solution** 

Ramp Type: PerpDiag

Field Measurements/Component Compliance

**GARRETT GRIGG RD** Street 1 Name Stop Condition-Street 2 None **TIGER LN** Street 2 Name Stop Condition-Street 1 StopSign Possible Solutions: Remove & Replace Curb Ramp With Two New Directional Ramps or Equivalent. Surveyor Notes: N/A PROW/ADA: Not Found, R304.5.1

Total Cost: 3200.00

No N/A N/A

Compliance Description Data Compliance Description Data Yes Ramp Slope (%) N/A Ramp Length (in) 59.0 5.5 Yes Ramp XSlope (%) Ramp Width (in) 39.0 1.2 N/A Flare Type LT N/A Flare Type RT N/A N/A N/A Flare Slope RT (%) N/A Flare Slope LT (%) Flare Traversable LT? N/A N/A Flare Traversable RT? N/A N/A N/A **DWS Provided?** N/A Landing Length (in) Landing Width (in) N/A N/A **DWS Contrast?** N/A N/A N/A Landing Slope (%) DWS Length (in) N/A Landing X Slope (%) N/A N/A DWS Full Width? N/A Landing Curb? (Y/N) N/A N/A DWS Offset (in) N/A N/A Shared Landing? **Gutter Ponding?** N/A N/A Gutter Slope (%) N/A Gutter Lip Ht (in) N/A N/A Gutter X Slope (%) N/A Painted X Walk1? No N/A Painted X Walk2? No X Walk 1 Direction To NW X Walk 2 Direction To SW N/A X Walk 1 Width (in) X Walk 2 Width (in) N/A X Walk 1 Slope (%) 4.7 X Walk 2 Slope (%) 4.8 X Walk 1 X Slope (%) 2.0 X Walk 2 X Slope (%) 0.5 N/A N/A Ramp inside XWalk2? N/A Ramp inside XWalk1? Road Slope (%) 0.1 N/A Clear Space? N/A N/A Road X Slope (%) Clear Space to XWalk (in) N/A 4.6 N/A N/A Any Obstructions? Storm Grate/Utility Hazard? N/A **Obstruction Type** Storm Grate/Utility Type N/A N/A Yes Surface Condition? (G/P) Good