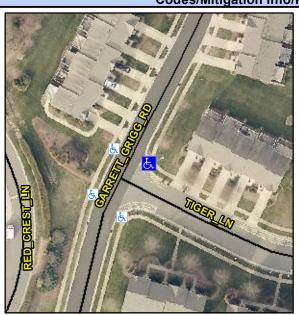

## **Access Compliance Report Public Rights-of-Way** (Curb Ramps)

8.75

Intersection ID: 31277 Main Street: GARRETT GRIGG RD **Cross Street: TIGER LN** Location: Ε Initial Pass/Fail: Fail **Overall Compliance: No Severity Score:** 

**Codes/Mitigation Info/Possible Solution** 

Ramp Type: PerpDiag

Field Measurements/Component Compliance

**GARRETT GRIGG RD** Street 1 Name Stop Condition-Street 2 None **TIGER LN** Street 2 Name Stop Condition-Street 1 StopSign Possible Solutions: Remove & Replace Curb Ramp With Two New Directional Ramps or Equivalent. Surveyor Notes: N/A PROW/ADA: Not Found, R304.5.1