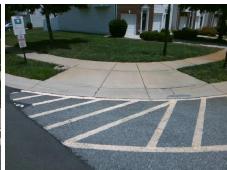

**Codes/Mitigation Info/Possible Solution** 

Ramp Type: PerpDiag

Field Measurements/Component Compliance

**GARRETT GRIGG RD** Street 1 Name Stop Condition-Street 2 None **TIGER LN** Street 2 Name Stop Condition-Street 1 StopSign Possible Solutions: Remove & Replace Curb Ramp With Two New Directional Ramps or Equivalent. Surveyor Notes: N/A PROW/ADA: Not Found, R304.5.1

Total Cost: 3200.00

No N/A N/A

Compliance Description Data Compliance Description Data Yes Ramp Slope (%) N/A Ramp Length (in) 59.0 5.5 Yes Ramp XSlope (%) Ramp Width (in) 39.0 1.2 N/A Flare Type LT N/A Flare Type RT N/A N/A N/A Flare Slope RT (%) N/A Flare Slope LT (%) Flare Traversable LT? N/A N/A Flare Traversable RT? N/A N/A N/A **DWS Provided?** N/A Landing Length (in) Landing Width (in) N/A N/A **DWS Contrast?** N/A N/A N/A Landing Slope (%) DWS Length (in) N/A Landing X Slope (%) N/A N/A DWS Full Width? N/A Landing Curb? (Y/N) N/A N/A DWS Offset (in) N/A N/A Shared Landing? **Gutter Ponding?** N/A N/A Gutter Slope (%) N/A Gutter Lip Ht (in) N/A N/A Gutter X Slope (%) N/A Painted X Walk1? No N/A Painted X Walk2? No X Walk 1 Direction To NW X Walk 2 Direction To SW N/A X Walk 1 Width (in) X Walk 2 Width (in) N/A X Walk 1 Slope (%) 4.7 X Walk 2 Slope (%) 4.8 X Walk 1 X Slope (%) 2.0 X Walk 2 X Slope (%) 0.5 N/A N/A Ramp inside XWalk2? N/A Ramp inside XWalk1? Road Slope (%) 0.1 N/A Clear Space? N/A N/A Road X Slope (%) Clear Space to XWalk (in) N/A 4.6 N/A N/A Any Obstructions? Storm Grate/Utility Hazard? N/A **Obstruction Type** Storm Grate/Utility Type N/A N/A Yes Surface Condition? (G/P) Good