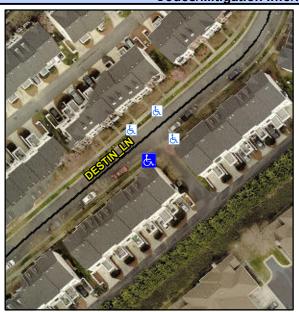

## Access Compliance Report Public Rights-of-Way (Curb Ramps)

N/A

6.0

Good

Intersection ID: 10024861 Main Street: DESTIN\_LN Cross Street: N/A Location: S

ADA ID: 61B9477E9226 Ramp Type: BlendTrans1 Initial Pass/Fail: Fail Overall Compliance: No Severity Score: 21.25

## Field Measurements/Component Compliance

Street 1 Name
Stop Condition-Street 1
Street 2 Name
Stop Condition-Street 2

PRIVATE DRIVE
None
DESTIN LN
None

Possible Solutions:

Remove & Replace Curb Ramp With Two New Directional Ramps or Equivalent.