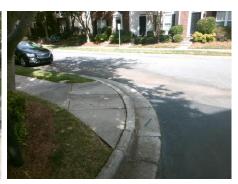

## Access Compliance Report Public Rights-of-Way (Curb Ramps)

N/A

6.0

Good

Intersection ID: 10024861 Main Street: DESTIN\_LN Cross Street: N/A Location: S

ADA ID: 61B9477E9226 Ramp Type: BlendTrans1 Initial Pass/Fail: Fail Overall Compliance: No Severity Score: 21.25

## Field Measurements/Component Compliance

Street 1 Name
Stop Condition-Street 1
Street 2 Name
Stop Condition-Street 2

PRIVATE DRIVE
None
DESTIN LN
None

Possible Solutions:

Remove & Replace Curb Ramp With Two New Directional Ramps or Equivalent.

Surveyor Notes:

N/A

PROW/ADA:

Not Found, R304.5.1, R304.5.3

Total Cost: \$ 3200.00

| Field Measurements/Component Compilance |                       |       |                        |                             |       |
|-----------------------------------------|-----------------------|-------|------------------------|-----------------------------|-------|
| Compliance Description                  |                       | Data  | Compliance Description |                             | Data  |
| N/A                                     | Ramp Length (in)      | 53.0  | Yes                    | BlendTrans Slope (%)        | 3.7   |
| No                                      | Ramp Width (in)       | 43.0  | No                     | BlendTrans XSlope (%)       | 6.2   |
| N/A                                     | Flare Type LT         | N/A   | N/A                    | Flare Type RT               | N/A   |
| N/A                                     | Flare Slope LT (%)    | N/A   | N/A                    | Flare Slope RT (%)          | N/A   |
| N/A                                     | Flare Traversable LT? | N/A   | N/A                    | Flare Traversable RT?       | N/A   |
| N/A                                     | Landing Length (in)   | N/A   | N/A                    | DWS Provided?               | N/A   |
| N/A                                     | Landing Width (in)    | N/A   | N/A                    | DWS Contrast?               | N/A   |
| N/A                                     | Landing Slope (%)     | N/A   | N/A                    | DWS Length (in)             | N/A   |
| N/A                                     | Landing X Slope (%)   | N/A   | N/A                    | DWS Full Width?             | N/A   |
| N/A                                     | Landing Curb? (Y/N)   | N/A   | N/A                    | DWS Offset (in)             | N/A   |
| N/A                                     | Shared Landing?       | N/A   |                        |                             |       |
| N/A                                     | Gutter Ponding?       | N/A   | N/A                    | Gutter Slope (%)            | N/A   |
| N/A                                     | Gutter Lip Ht (in)    | N/A   | N/A                    | Gutter X Slope (%)          | N/A   |
| N/A                                     | Painted X Walk1?      | No    | N/A                    | Painted X Walk2?            | No    |
|                                         | X Walk 1 Direction    | To NE |                        | X Walk 2 Direction          | To NW |
|                                         | X Walk 1 Width (in)   | N/A   |                        | X Walk 2 Width (in)         | N/A   |
|                                         | X Walk 1 Slope (%)    | 1.4   |                        | X Walk 2 Slope (%)          | 0.1   |
|                                         | X Walk 1 X Slope (%)  | 1.0   |                        | X Walk 2 X Slope (%)        | 1.2   |
| N/A                                     | Ramp inside XWalk1?   | N/A   | N/A                    | Ramp inside XWalk2?         | N/A   |
|                                         | Road Slope (%)        | 2.4   |                        | Clear Space?                | N/A   |
|                                         | Road X Slope (%)      | 1.2   | N/A                    | Clear Space to XWalk (in)   | N/A   |
| N/A                                     | Any Obstructions?     | N/A   | N/A                    | Storm Grate/Utility Hazard? | N/A   |
|                                         | Obstruction Type      |       |                        | Storm Grate/Utility Type    |       |