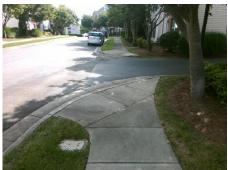

## Access Compliance Report Public Rights-of-Way (Curb Ramps)

N/A

6.0

Good

Intersection ID: 10024861 Main Street: DESTIN\_LN Cross Street: N/A Location: S

ADA ID: 61B9477E9226 Ramp Type: BlendTrans1 Initial Pass/Fail: Fail Overall Compliance: No Severity Score: 21.25

## Field Measurements/Component Compliance

Street 1 Name
Stop Condition-Street 1
Street 2 Name
Stop Condition-Street 2

PRIVATE DRIVE
None
DESTIN LN
None

Possible Solutions:

Remove & Replace Curb Ramp With Two New Directional Ramps or Equivalent.

Surveyor Notes:

N/A

PROW/ADA:

Not Found, R304.5.1, R304.5.3

Total Cost: \$ 3200.00

| Field Measurements/Component Compilance |                       |       |                        |                             |       |
|-----------------------------------------|-----------------------|-------|------------------------|-----------------------------|-------|
| Compliance Description                  |                       | Data  | Compliance Description |                             | Data  |
| N/A                                     | Ramp Length (in)      | 53.0  | Yes                    | BlendTrans Slope (%)        | 3.7   |
| No                                      | Ramp Width (in)       | 43.0  | No                     | BlendTrans XSlope (%)       | 6.2   |
| N/A                                     | Flare Type LT         | N/A   | N/A                    | Flare Type RT               | N/A   |
| N/A                                     | Flare Slope LT (%)    | N/A   | N/A                    | Flare Slope RT (%)          | N/A   |
| N/A                                     | Flare Traversable LT? | N/A   | N/A                    | Flare Traversable RT?       | N/A   |
| N/A                                     | Landing Length (in)   | N/A   | N/A                    | DWS Provided?               | N/A   |
| N/A                                     | Landing Width (in)    | N/A   | N/A                    | DWS Contrast?               | N/A   |
| N/A                                     | Landing Slope (%)     | N/A   | N/A                    | DWS Length (in)             | N/A   |
| N/A                                     | Landing X Slope (%)   | N/A   | N/A                    | DWS Full Width?             | N/A   |
| N/A                                     | Landing Curb? (Y/N)   | N/A   | N/A                    | DWS Offset (in)             | N/A   |
| N/A                                     | Shared Landing?       | N/A   |                        |                             |       |
| N/A                                     | Gutter Ponding?       | N/A   | N/A                    | Gutter Slope (%)            | N/A   |
| N/A                                     | Gutter Lip Ht (in)    | N/A   | N/A                    | Gutter X Slope (%)          | N/A   |
| N/A                                     | Painted X Walk1?      | No    | N/A                    | Painted X Walk2?            | No    |
|                                         | X Walk 1 Direction    | To NE |                        | X Walk 2 Direction          | To NW |
|                                         | X Walk 1 Width (in)   | N/A   |                        | X Walk 2 Width (in)         | N/A   |
|                                         | X Walk 1 Slope (%)    | 1.4   |                        | X Walk 2 Slope (%)          | 0.1   |
|                                         | X Walk 1 X Slope (%)  | 1.0   |                        | X Walk 2 X Slope (%)        | 1.2   |
| N/A                                     | Ramp inside XWalk1?   | N/A   | N/A                    | Ramp inside XWalk2?         | N/A   |
|                                         | Road Slope (%)        | 2.4   |                        | Clear Space?                | N/A   |
|                                         | Road X Slope (%)      | 1.2   | N/A                    | Clear Space to XWalk (in)   | N/A   |
| N/A                                     | Any Obstructions?     | N/A   | N/A                    | Storm Grate/Utility Hazard? | N/A   |
|                                         | Obstruction Type      |       |                        | Storm Grate/Utility Type    |       |