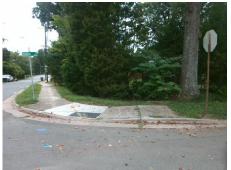

## Access Compliance Report Public Rights-of-Way (Curb Ramps)

| Intersection ID: 16973 Main Street: JUDITH_CT Cross Street: WALKER_RD |                                          |                              |           |                                                |                                         |                             |                     | Location:                   | SW    |  |
|-----------------------------------------------------------------------|------------------------------------------|------------------------------|-----------|------------------------------------------------|-----------------------------------------|-----------------------------|---------------------|-----------------------------|-------|--|
|                                                                       | Main Street: JUDITH_CT                   |                              |           |                                                |                                         |                             |                     |                             |       |  |
| ADA ID: 61BFCAA81492                                                  | ADA ID: 61BFCAA81492 Ramp Type: PerpDiag |                              | Initial P | Initial Pass/Fail: Fail Overall Compliance: No |                                         |                             |                     | o Severity Score:           | 8.75  |  |
| Codes/Mitigation Info/Possible Solution                               |                                          |                              |           |                                                | Field Measurements/Component Compliance |                             |                     |                             |       |  |
| EDENTITIES C.                                                         |                                          | Possible Solutions:          |           | Compliance Description                         |                                         | Data Compliance Description |                     |                             | Data  |  |
|                                                                       |                                          | Remove & Replace Curb Ramp W | Vith      | N/A                                            | Ramp Length (in)                        | 73.5                        | Yes                 | Ramp Slope (%)              | 6.8   |  |
|                                                                       |                                          | Two New Directional Ramps or |           | No                                             | Ramp Width (in)                         | 44.0                        | Yes                 | Ramp XSlope (%)             | 1.6   |  |
|                                                                       |                                          | Equivalent.                  |           | N/A                                            | Flare Type LT                           | N/A                         | N/A                 | Flare Type RT               | N/A   |  |
|                                                                       |                                          |                              |           | N/A                                            | Flare Slope LT (%)                      | N/A                         | N/A                 | Flare Slope RT (%)          | N/A   |  |
|                                                                       |                                          |                              |           | N/A                                            | Flare Traversable LT?                   | N/A                         | N/A                 | Flare Traversable RT?       | N/A   |  |
|                                                                       |                                          |                              |           | N/A                                            | Landing Length (in)                     | N/A                         | N/A                 | DWS Provided?               | N/A   |  |
|                                                                       |                                          | Surveyor Notes:              |           | N/A                                            | Landing Width (in)                      | N/A                         | N/A                 | DWS Contrast?               | N/A   |  |
|                                                                       |                                          | N/A                          |           | N/A                                            | Landing Slope (%)                       | N/A                         | N/A                 | DWS Length (in)             | N/A   |  |
|                                                                       |                                          |                              |           | N/A                                            | Landing X Slope (%)                     | N/A                         | N/A                 | DWS Full Width?             | N/A   |  |
| 0                                                                     |                                          |                              |           | N/A                                            | Landing Curb? (Y/N)                     | N/A                         | N/A                 | DWS Offset (in)             | N/A   |  |
| · · · · · · · · · · · · · · · · · · ·                                 | 110                                      |                              |           | N/A                                            | Shared Landing?                         | N/A                         |                     |                             |       |  |
|                                                                       | 1/1                                      | PROW/ADA:                    |           | N/A                                            | Gutter Ponding?                         | N/A                         | N/A                 | Gutter Slope (%)            | N/A   |  |
| A A A A A A A A A A A A A A A A A A A                                 | 1. 1.                                    | Not Found, R304.5.1          |           | N/A                                            | Gutter Lip Ht (in)                      | N/A                         | N/A                 | Gutter X Slope (%)          | N/A   |  |
|                                                                       |                                          |                              |           | N/A                                            | Painted X Walk1?                        | No                          | N/A                 | Painted X Walk2?            | No    |  |
|                                                                       |                                          |                              |           |                                                | X Walk 1 Direction                      | To E                        |                     | X Walk 2 Direction          | To NW |  |
|                                                                       |                                          |                              | N/A       | X Walk 1 Width (in)                            | N/A                                     | N/A                         | X Walk 2 Width (in) | N/A                         |       |  |
| Street 1 Name W                                                       | ALKER RD                                 |                              |           |                                                | X Walk 1 Slope (%)                      | 3.5                         |                     | X Walk 2 Slope (%)          | 5.5   |  |
| Stop Condition-Street 2                                               | None                                     |                              |           |                                                | X Walk 1 X Slope (%)                    | 5.8                         |                     | X Walk 2 X Slope (%)        | 4.0   |  |
| Street 2 Name                                                         | JUDITH CT                                |                              |           | N/A                                            | Ramp inside XWalk1?                     | N/A                         | N/A                 | Ramp inside XWalk2?         | N/A   |  |
| Stop Condition-Street 1                                               | StopSign                                 |                              |           |                                                | Road Slope (%)                          | 0.8                         | N/A                 | Clear Space?                | N/A   |  |
|                                                                       |                                          |                              |           |                                                | Road X Slope (%)                        | 8.2                         | N/A                 | Clear Space to XWalk (in)   | N/A   |  |
|                                                                       |                                          |                              |           | N/A                                            | Any Obstructions?                       | N/A                         | N/A                 | Storm Grate/Utility Hazard? | N/A   |  |
|                                                                       |                                          | Total Cost: \$ 32            | 200.00    |                                                | Obstruction Type                        |                             |                     | Storm Grate/Utility Type    |       |  |
|                                                                       |                                          |                              |           |                                                |                                         | N/A                         |                     |                             | N/A   |  |
|                                                                       |                                          |                              |           |                                                |                                         |                             | Yes                 | Surface Condition? (G/P)    | Good  |  |