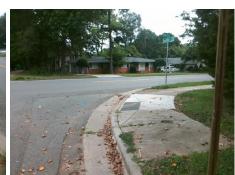

## Access Compliance Report Public Rights-of-Way (Curb Ramps)

| Intersection ID: 16973 Main Street: JUDITH_CT Cross Street: WALKER_RD |                                          |                              |           |                                                |                                         |                             |                     | Location:                   | SW    |  |
|-----------------------------------------------------------------------|------------------------------------------|------------------------------|-----------|------------------------------------------------|-----------------------------------------|-----------------------------|---------------------|-----------------------------|-------|--|
|                                                                       | Main Street: JUDITH_CT                   |                              |           |                                                |                                         |                             |                     |                             |       |  |
| ADA ID: 61BFCAA81492                                                  | ADA ID: 61BFCAA81492 Ramp Type: PerpDiag |                              | Initial P | Initial Pass/Fail: Fail Overall Compliance: No |                                         |                             |                     | o Severity Score:           | 8.75  |  |
| Codes/Mitigation Info/Possible Solution                               |                                          |                              |           |                                                | Field Measurements/Component Compliance |                             |                     |                             |       |  |
| EDENTITIES C.                                                         |                                          | Possible Solutions:          |           | Compliance Description                         |                                         | Data Compliance Description |                     |                             | Data  |  |
|                                                                       |                                          | Remove & Replace Curb Ramp W | Vith      | N/A                                            | Ramp Length (in)                        | 73.5                        | Yes                 | Ramp Slope (%)              | 6.8   |  |
|                                                                       |                                          | Two New Directional Ramps or |           | No                                             | Ramp Width (in)                         | 44.0                        | Yes                 | Ramp XSlope (%)             | 1.6   |  |
|                                                                       |                                          | Equivalent.                  |           | N/A                                            | Flare Type LT                           | N/A                         | N/A                 | Flare Type RT               | N/A   |  |
|                                                                       |                                          |                              |           | N/A                                            | Flare Slope LT (%)                      | N/A                         | N/A                 | Flare Slope RT (%)          | N/A   |  |
|                                                                       |                                          |                              |           | N/A                                            | Flare Traversable LT?                   | N/A                         | N/A                 | Flare Traversable RT?       | N/A   |  |
|                                                                       |                                          |                              |           | N/A                                            | Landing Length (in)                     | N/A                         | N/A                 | DWS Provided?               | N/A   |  |
|                                                                       |                                          | Surveyor Notes:              |           | N/A                                            | Landing Width (in)                      | N/A                         | N/A                 | DWS Contrast?               | N/A   |  |
|                                                                       |                                          | N/A                          |           | N/A                                            | Landing Slope (%)                       | N/A                         | N/A                 | DWS Length (in)             | N/A   |  |
|                                                                       |                                          |                              |           | N/A                                            | Landing X Slope (%)                     | N/A                         | N/A                 | DWS Full Width?             | N/A   |  |
| 0                                                                     |                                          |                              |           | N/A                                            | Landing Curb? (Y/N)                     | N/A                         | N/A                 | DWS Offset (in)             | N/A   |  |
| · · · · · · · · · · · · · · · · · · ·                                 | 110                                      |                              |           | N/A                                            | Shared Landing?                         | N/A                         |                     |                             |       |  |
|                                                                       | 1/1                                      | PROW/ADA:                    |           | N/A                                            | Gutter Ponding?                         | N/A                         | N/A                 | Gutter Slope (%)            | N/A   |  |
| A A A A A A A A A A A A A A A A A A A                                 | 1. 1.                                    | Not Found, R304.5.1          |           | N/A                                            | Gutter Lip Ht (in)                      | N/A                         | N/A                 | Gutter X Slope (%)          | N/A   |  |
|                                                                       |                                          |                              |           | N/A                                            | Painted X Walk1?                        | No                          | N/A                 | Painted X Walk2?            | No    |  |
|                                                                       |                                          |                              |           |                                                | X Walk 1 Direction                      | To E                        |                     | X Walk 2 Direction          | To NW |  |
|                                                                       |                                          |                              | N/A       | X Walk 1 Width (in)                            | N/A                                     | N/A                         | X Walk 2 Width (in) | N/A                         |       |  |
| Street 1 Name W                                                       | ALKER RD                                 |                              |           |                                                | X Walk 1 Slope (%)                      | 3.5                         |                     | X Walk 2 Slope (%)          | 5.5   |  |
| Stop Condition-Street 2                                               | None                                     |                              |           |                                                | X Walk 1 X Slope (%)                    | 5.8                         |                     | X Walk 2 X Slope (%)        | 4.0   |  |
| Street 2 Name                                                         | JUDITH CT                                |                              |           | N/A                                            | Ramp inside XWalk1?                     | N/A                         | N/A                 | Ramp inside XWalk2?         | N/A   |  |
| Stop Condition-Street 1                                               | StopSign                                 |                              |           |                                                | Road Slope (%)                          | 0.8                         | N/A                 | Clear Space?                | N/A   |  |
|                                                                       |                                          |                              |           |                                                | Road X Slope (%)                        | 8.2                         | N/A                 | Clear Space to XWalk (in)   | N/A   |  |
|                                                                       |                                          |                              |           | N/A                                            | Any Obstructions?                       | N/A                         | N/A                 | Storm Grate/Utility Hazard? | N/A   |  |
|                                                                       |                                          | Total Cost: \$ 32            | 200.00    |                                                | Obstruction Type                        |                             |                     | Storm Grate/Utility Type    |       |  |
|                                                                       |                                          |                              |           |                                                |                                         | N/A                         |                     |                             | N/A   |  |
|                                                                       |                                          |                              |           |                                                |                                         |                             | Yes                 | Surface Condition? (G/P)    | Good  |  |