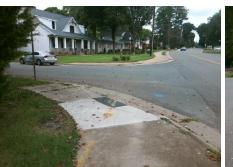

## Access Compliance Report Public Rights-of-Way (Curb Ramps)

| Intersection ID: 16973 Main Street: JUDITH_CT Cross Street: WALKER_RD |                                          |                              |           |                                                |                                         |                             |                     | Location:                   | SW    |  |
|-----------------------------------------------------------------------|------------------------------------------|------------------------------|-----------|------------------------------------------------|-----------------------------------------|-----------------------------|---------------------|-----------------------------|-------|--|
|                                                                       | Main Street: JUDITH_CT                   |                              |           |                                                |                                         |                             |                     |                             |       |  |
| ADA ID: 61BFCAA81492                                                  | ADA ID: 61BFCAA81492 Ramp Type: PerpDiag |                              | Initial P | Initial Pass/Fail: Fail Overall Compliance: No |                                         |                             |                     | o Severity Score:           | 8.75  |  |
| Codes/Mitigation Info/Possible Solution                               |                                          |                              |           |                                                | Field Measurements/Component Compliance |                             |                     |                             |       |  |
| EDENTITIES C.                                                         |                                          | Possible Solutions:          |           | Compliance Description                         |                                         | Data Compliance Description |                     |                             | Data  |  |
|                                                                       |                                          | Remove & Replace Curb Ramp W | Vith      | N/A                                            | Ramp Length (in)                        | 73.5                        | Yes                 | Ramp Slope (%)              | 6.8   |  |
|                                                                       |                                          | Two New Directional Ramps or |           | No                                             | Ramp Width (in)                         | 44.0                        | Yes                 | Ramp XSlope (%)             | 1.6   |  |
|                                                                       |                                          | Equivalent.                  |           | N/A                                            | Flare Type LT                           | N/A                         | N/A                 | Flare Type RT               | N/A   |  |
|                                                                       |                                          |                              |           | N/A                                            | Flare Slope LT (%)                      | N/A                         | N/A                 | Flare Slope RT (%)          | N/A   |  |
|                                                                       |                                          |                              |           | N/A                                            | Flare Traversable LT?                   | N/A                         | N/A                 | Flare Traversable RT?       | N/A   |  |
|                                                                       |                                          |                              |           | N/A                                            | Landing Length (in)                     | N/A                         | N/A                 | DWS Provided?               | N/A   |  |
|                                                                       |                                          | Surveyor Notes:              |           | N/A                                            | Landing Width (in)                      | N/A                         | N/A                 | DWS Contrast?               | N/A   |  |
|                                                                       |                                          | N/A                          |           | N/A                                            | Landing Slope (%)                       | N/A                         | N/A                 | DWS Length (in)             | N/A   |  |
|                                                                       |                                          |                              |           | N/A                                            | Landing X Slope (%)                     | N/A                         | N/A                 | DWS Full Width?             | N/A   |  |
| 0                                                                     |                                          |                              |           | N/A                                            | Landing Curb? (Y/N)                     | N/A                         | N/A                 | DWS Offset (in)             | N/A   |  |
| · · · · · · · · · · · · · · · · · · ·                                 | 110                                      |                              |           | N/A                                            | Shared Landing?                         | N/A                         |                     |                             |       |  |
|                                                                       | 1/1                                      | PROW/ADA:                    |           | N/A                                            | Gutter Ponding?                         | N/A                         | N/A                 | Gutter Slope (%)            | N/A   |  |
| A A A A A A A A A A A A A A A A A A A                                 | 1. 1.                                    | Not Found, R304.5.1          |           | N/A                                            | Gutter Lip Ht (in)                      | N/A                         | N/A                 | Gutter X Slope (%)          | N/A   |  |
|                                                                       |                                          |                              |           | N/A                                            | Painted X Walk1?                        | No                          | N/A                 | Painted X Walk2?            | No    |  |
|                                                                       |                                          |                              |           |                                                | X Walk 1 Direction                      | To E                        |                     | X Walk 2 Direction          | To NW |  |
|                                                                       |                                          |                              | N/A       | X Walk 1 Width (in)                            | N/A                                     | N/A                         | X Walk 2 Width (in) | N/A                         |       |  |
| Street 1 Name W                                                       | ALKER RD                                 |                              |           |                                                | X Walk 1 Slope (%)                      | 3.5                         |                     | X Walk 2 Slope (%)          | 5.5   |  |
| Stop Condition-Street 2                                               | None                                     |                              |           |                                                | X Walk 1 X Slope (%)                    | 5.8                         |                     | X Walk 2 X Slope (%)        | 4.0   |  |
| Street 2 Name                                                         | JUDITH CT                                |                              |           | N/A                                            | Ramp inside XWalk1?                     | N/A                         | N/A                 | Ramp inside XWalk2?         | N/A   |  |
| Stop Condition-Street 1                                               | StopSign                                 |                              |           |                                                | Road Slope (%)                          | 0.8                         | N/A                 | Clear Space?                | N/A   |  |
|                                                                       |                                          |                              |           |                                                | Road X Slope (%)                        | 8.2                         | N/A                 | Clear Space to XWalk (in)   | N/A   |  |
|                                                                       |                                          |                              |           | N/A                                            | Any Obstructions?                       | N/A                         | N/A                 | Storm Grate/Utility Hazard? | N/A   |  |
|                                                                       |                                          | Total Cost: \$ 32            | 200.00    |                                                | Obstruction Type                        |                             |                     | Storm Grate/Utility Type    |       |  |
|                                                                       |                                          |                              |           |                                                |                                         | N/A                         |                     |                             | N/A   |  |
|                                                                       |                                          |                              |           |                                                |                                         |                             | Yes                 | Surface Condition? (G/P)    | Good  |  |