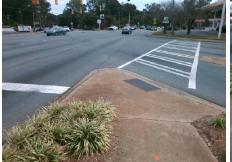

## Field Measurements/Component Compliance

Street 1 Name
Stop Condition-Street 2
Signal
Street 2 Name
N/A
Stop Condition-Street 1
N/A

Possible Solutions:

Remove & Replace Entire Ramp.

Surveyor Notes:

N/A

PROW/ADA:

Not Found, R304.2.2

Total Cost: \$ 1650.00

| Comp | liance Description    | Data  | Comp | liance | Description             | Data |
|------|-----------------------|-------|------|--------|-------------------------|------|
| N/A  | Ramp Length (in)      | 40.0  | No   | Ramp   | Slope (%)               | 9.0  |
| Yes  | Ramp Width (in)       | 48.0  | Yes  | Ramp   | XSlope (%)              | 1.9  |
| N/A  | Flare Type LT         | N/A   | N/A  | Flare  | Type RT                 | N/A  |
| N/A  | Flare Slope LT (%)    | N/A   | N/A  | Flare  | Slope RT (%)            | N/A  |
| N/A  | Flare Traversable LT? | N/A   | N/A  | Flare  | Traversable RT?         | N/A  |
| N/A  | Landing Length (in)   | N/A   | N/A  | DWS    | Provided?               | N/A  |
| N/A  | Landing Width (in)    | N/A   | N/A  | DWS    | Contrast?               | N/A  |
| N/A  | Landing Slope (%)     | N/A   | N/A  | DWS    | Length (in)             | N/A  |
| N/A  | Landing X Slope (%)   | N/A   | N/A  | DWS    | Full Width?             | N/A  |
| N/A  | Landing Curb? (Y/N)   | N/A   | N/A  | DWS    | Offset (in)             | N/A  |
| N/A  | Shared Landing?       | N/A   |      |        |                         |      |
| N/A  | Gutter Ponding?       | N/A   | N/A  | Gutte  | r Slope (%)             | N/A  |
| N/A  | Gutter Lip Ht (in)    | N/A   | N/A  | Gutte  | r X Slope (%)           | N/A  |
| N/A  | Painted X Walk1?      | Yes   | N/A  | Paint  | ed X Walk2?             | N/A  |
|      | X Walk 1 Direction    | To S  |      | X Wa   | lk 2 Direction          | N/A  |
| N/A  | X Walk 1 Width (in)   | 111.0 | N/A  | X Wa   | lk 2 Width (in)         | N/A  |
|      | X Walk 1 Slope (%)    | 1.2   |      | X Wa   | lk 2 Slope (%)          | N/A  |
|      | X Walk 1 X Slope (%)  | 0.7   |      | X Wa   | lk 2 X Slope (%)        | N/A  |
| N/A  | Ramp inside XWalk1?   | Yes   | N/A  | Ramp   | inside XWalk2?          | N/A  |
|      | Road Slope (%)        | N/A   | N/A  | Clear  | Space?                  | N/A  |
|      | Road X Slope (%)      | N/A   | N/A  | Clear  | Space to XWalk (in)     | N/A  |
| N/A  | Any Obstructions?     | N/A   | N/A  | Storm  | n Grate/Utility Hazard? | N/A  |
|      | Obstruction Type      |       |      | Storm  | Grate/Utility Type      |      |
|      |                       | N/A   |      |        |                         | N/A  |
|      |                       |       | Yes  | Surfa  | ce Condition? (G/P)     | Good |
|      |                       |       | -    |        |                         |      |