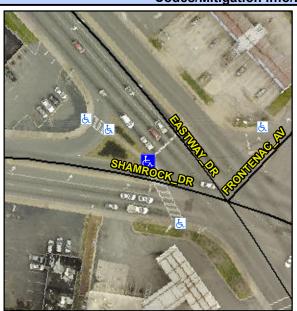

## Access Compliance Report Public Rights-of-Way (Curb Ramps)

Intersection ID: 11262Main Street: EASTWAY\_DRCross Street: FRONTENAC\_SHAMROCK\_DRLocation:NWADA ID: 61C013C34DA6Ramp Type: MedianPerpInitial Pass/Fail: FailOverall Compliance: NoSeverity Score:12.5