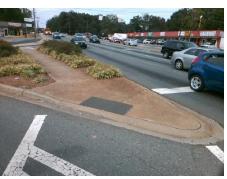

## Field Measurements/Component Compliance

Street 1 Name
Stop Condition-Street 2
Signal
Street 2 Name
N/A
Stop Condition-Street 1
N/A

Possible Solutions:

Remove & Replace Entire Ramp.

Surveyor Notes:

N/A

PROW/ADA:

Not Found, R304.2.2

Total Cost: \$ 1650.00

| Comp | liance Description    | Data  | Comp | liance | Description             | Data |
|------|-----------------------|-------|------|--------|-------------------------|------|
| N/A  | Ramp Length (in)      | 40.0  | No   | Ramp   | Slope (%)               | 9.0  |
| Yes  | Ramp Width (in)       | 48.0  | Yes  | Ramp   | XSlope (%)              | 1.9  |
| N/A  | Flare Type LT         | N/A   | N/A  | Flare  | Type RT                 | N/A  |
| N/A  | Flare Slope LT (%)    | N/A   | N/A  | Flare  | Slope RT (%)            | N/A  |
| N/A  | Flare Traversable LT? | N/A   | N/A  | Flare  | Traversable RT?         | N/A  |
| N/A  | Landing Length (in)   | N/A   | N/A  | DWS    | Provided?               | N/A  |
| N/A  | Landing Width (in)    | N/A   | N/A  | DWS    | Contrast?               | N/A  |
| N/A  | Landing Slope (%)     | N/A   | N/A  | DWS    | Length (in)             | N/A  |
| N/A  | Landing X Slope (%)   | N/A   | N/A  | DWS    | Full Width?             | N/A  |
| N/A  | Landing Curb? (Y/N)   | N/A   | N/A  | DWS    | Offset (in)             | N/A  |
| N/A  | Shared Landing?       | N/A   |      |        |                         |      |
| N/A  | Gutter Ponding?       | N/A   | N/A  | Gutte  | r Slope (%)             | N/A  |
| N/A  | Gutter Lip Ht (in)    | N/A   | N/A  | Gutte  | r X Slope (%)           | N/A  |
| N/A  | Painted X Walk1?      | Yes   | N/A  | Paint  | ed X Walk2?             | N/A  |
|      | X Walk 1 Direction    | To S  |      | X Wa   | lk 2 Direction          | N/A  |
| N/A  | X Walk 1 Width (in)   | 111.0 | N/A  | X Wa   | lk 2 Width (in)         | N/A  |
|      | X Walk 1 Slope (%)    | 1.2   |      | X Wa   | lk 2 Slope (%)          | N/A  |
|      | X Walk 1 X Slope (%)  | 0.7   |      | X Wa   | lk 2 X Slope (%)        | N/A  |
| N/A  | Ramp inside XWalk1?   | Yes   | N/A  | Ramp   | inside XWalk2?          | N/A  |
|      | Road Slope (%)        | N/A   | N/A  | Clear  | Space?                  | N/A  |
|      | Road X Slope (%)      | N/A   | N/A  | Clear  | Space to XWalk (in)     | N/A  |
| N/A  | Any Obstructions?     | N/A   | N/A  | Storm  | n Grate/Utility Hazard? | N/A  |
|      | Obstruction Type      |       |      | Storm  | Grate/Utility Type      |      |
|      |                       | N/A   |      |        |                         | N/A  |
|      |                       |       | Yes  | Surfa  | ce Condition? (G/P)     | Good |
|      |                       |       | -    |        |                         |      |