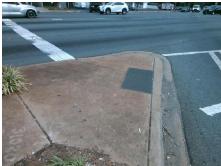

## Field Measurements/Component Compliance

Street 1 Name
Stop Condition-Street 2
Signal
Street 2 Name
N/A
Stop Condition-Street 1
N/A

Possible Solutions:

Remove & Replace Entire Ramp.

Surveyor Notes:

N/A

PROW/ADA:

Not Found, R304.2.2

Total Cost: \$ 1650.00

| Comp | liance Description    | Data  | Comp | liance | Description             | Data |
|------|-----------------------|-------|------|--------|-------------------------|------|
| N/A  | Ramp Length (in)      | 40.0  | No   | Ramp   | Slope (%)               | 9.0  |
| Yes  | Ramp Width (in)       | 48.0  | Yes  | Ramp   | XSlope (%)              | 1.9  |
| N/A  | Flare Type LT         | N/A   | N/A  | Flare  | Type RT                 | N/A  |
| N/A  | Flare Slope LT (%)    | N/A   | N/A  | Flare  | Slope RT (%)            | N/A  |
| N/A  | Flare Traversable LT? | N/A   | N/A  | Flare  | Traversable RT?         | N/A  |
| N/A  | Landing Length (in)   | N/A   | N/A  | DWS    | Provided?               | N/A  |
| N/A  | Landing Width (in)    | N/A   | N/A  | DWS    | Contrast?               | N/A  |
| N/A  | Landing Slope (%)     | N/A   | N/A  | DWS    | Length (in)             | N/A  |
| N/A  | Landing X Slope (%)   | N/A   | N/A  | DWS    | Full Width?             | N/A  |
| N/A  | Landing Curb? (Y/N)   | N/A   | N/A  | DWS    | Offset (in)             | N/A  |
| N/A  | Shared Landing?       | N/A   |      |        |                         |      |
| N/A  | Gutter Ponding?       | N/A   | N/A  | Gutte  | r Slope (%)             | N/A  |
| N/A  | Gutter Lip Ht (in)    | N/A   | N/A  | Gutte  | r X Slope (%)           | N/A  |
| N/A  | Painted X Walk1?      | Yes   | N/A  | Paint  | ed X Walk2?             | N/A  |
|      | X Walk 1 Direction    | To S  |      | X Wa   | lk 2 Direction          | N/A  |
| N/A  | X Walk 1 Width (in)   | 111.0 | N/A  | X Wa   | lk 2 Width (in)         | N/A  |
|      | X Walk 1 Slope (%)    | 1.2   |      | X Wa   | lk 2 Slope (%)          | N/A  |
|      | X Walk 1 X Slope (%)  | 0.7   |      | X Wa   | lk 2 X Slope (%)        | N/A  |
| N/A  | Ramp inside XWalk1?   | Yes   | N/A  | Ramp   | inside XWalk2?          | N/A  |
|      | Road Slope (%)        | N/A   | N/A  | Clear  | Space?                  | N/A  |
|      | Road X Slope (%)      | N/A   | N/A  | Clear  | Space to XWalk (in)     | N/A  |
| N/A  | Any Obstructions?     | N/A   | N/A  | Storm  | n Grate/Utility Hazard? | N/A  |
|      | Obstruction Type      |       |      | Storm  | Grate/Utility Type      |      |
|      |                       | N/A   |      |        |                         | N/A  |
|      |                       |       | Yes  | Surfa  | ce Condition? (G/P)     | Good |
|      |                       |       | -    |        |                         |      |