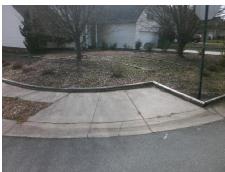

## Field Measurements/Component Compliance

Street 1 Name
Stop Condition-Street 1
Street 2 Name
Stop Condition-Street 2

REGENT RIDGE LN
None
WITHERS MILL DR
StopSign

Possible Solutions:

Remove & Replace Curb Ramp With Two New Directional Ramps or Equivalent.

Surveyor Notes:

N/A

PROW/ADA:

R304.5.1, R304.5.3

Total Cost: \$ 3200.00

| Compliance Description |                       | Data  | Comp | oliance Description         | Data  |
|------------------------|-----------------------|-------|------|-----------------------------|-------|
| N/A                    | Ramp Length (in)      | 94.0  | Yes  | BlendTrans Slope (%)        | 2.7   |
| No                     | Ramp Width (in)       | 36.0  | No   | BlendTrans XSlope (%)       | 6.1   |
| N/A                    | Flare Type LT         | N/A   | N/A  | Flare Type RT               | N/A   |
| N/A                    | Flare Slope LT (%)    | N/A   | N/A  | Flare Slope RT (%)          | N/A   |
| N/A                    | Flare Traversable LT? | N/A   | N/A  | Flare Traversable RT?       | N/A   |
| N/A                    | Landing Length (in)   | N/A   | N/A  | DWS Provided?               | N/A   |
| N/A                    | Landing Width (in)    | N/A   | N/A  | DWS Contrast?               | N/A   |
| N/A                    | Landing Slope (%)     | N/A   | N/A  | DWS Length (in)             | N/A   |
| N/A                    | Landing X Slope (%)   | N/A   | N/A  | DWS Full Width?             | N/A   |
| N/A                    | Landing Curb? (Y/N)   | N/A   | N/A  | DWS Offset (in)             | N/A   |
| N/A                    | Shared Landing?       | N/A   |      |                             |       |
| N/A                    | Gutter Ponding?       | N/A   | N/A  | Gutter Slope (%)            | N/A   |
| N/A                    | Gutter Lip Ht (in)    | N/A   | N/A  | Gutter X Slope (%)          | N/A   |
| N/A                    | Painted X Walk1?      | No    | N/A  | Painted X Walk2?            | No    |
|                        | X Walk 1 Direction    | To NE |      | X Walk 2 Direction          | To NW |
|                        | X Walk 1 Width (in)   | N/A   |      | X Walk 2 Width (in)         | N/A   |
|                        | X Walk 1 Slope (%)    | 0.7   |      | X Walk 2 Slope (%)          | 6.6   |
|                        | X Walk 1 X Slope (%)  | 5.7   |      | X Walk 2 X Slope (%)        | 0.3   |
| N/A                    | Ramp inside XWalk1?   | N/A   | N/A  | Ramp inside XWalk2?         | N/A   |
|                        | Road Slope (%)        | 4.0   |      | Clear Space?                | N/A   |
|                        | Road X Slope (%)      | 4.2   | N/A  | Clear Space to XWalk (in)   | N/A   |
| N/A                    | Any Obstructions?     | N/A   | N/A  | Storm Grate/Utility Hazard? | N/A   |
|                        | Obstruction Type      |       |      | Storm Grate/Utility Type    |       |
|                        |                       | N/A   |      |                             | N/A   |
|                        |                       |       | Yes  | Surface Condition? (G/P)    | Good  |