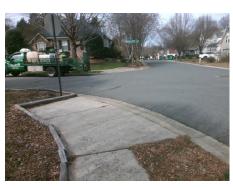

## Field Measurements/Component Compliance

Street 1 Name
Stop Condition-Street 1
Street 2 Name
Stop Condition-Street 2

REGENT RIDGE LN
None
WITHERS MILL DR
StopSign

Possible Solutions:

Remove & Replace Curb Ramp With Two New Directional Ramps or Equivalent.

Surveyor Notes:

N/A

PROW/ADA:

R304.5.1, R304.5.3

Total Cost: \$ 3200.00

| Compliance Description |                       | Data  | Comp | oliance Description         | Data  |
|------------------------|-----------------------|-------|------|-----------------------------|-------|
| N/A                    | Ramp Length (in)      | 94.0  | Yes  | BlendTrans Slope (%)        | 2.7   |
| No                     | Ramp Width (in)       | 36.0  | No   | BlendTrans XSlope (%)       | 6.1   |
| N/A                    | Flare Type LT         | N/A   | N/A  | Flare Type RT               | N/A   |
| N/A                    | Flare Slope LT (%)    | N/A   | N/A  | Flare Slope RT (%)          | N/A   |
| N/A                    | Flare Traversable LT? | N/A   | N/A  | Flare Traversable RT?       | N/A   |
| N/A                    | Landing Length (in)   | N/A   | N/A  | DWS Provided?               | N/A   |
| N/A                    | Landing Width (in)    | N/A   | N/A  | DWS Contrast?               | N/A   |
| N/A                    | Landing Slope (%)     | N/A   | N/A  | DWS Length (in)             | N/A   |
| N/A                    | Landing X Slope (%)   | N/A   | N/A  | DWS Full Width?             | N/A   |
| N/A                    | Landing Curb? (Y/N)   | N/A   | N/A  | DWS Offset (in)             | N/A   |
| N/A                    | Shared Landing?       | N/A   |      |                             |       |
| N/A                    | Gutter Ponding?       | N/A   | N/A  | Gutter Slope (%)            | N/A   |
| N/A                    | Gutter Lip Ht (in)    | N/A   | N/A  | Gutter X Slope (%)          | N/A   |
| N/A                    | Painted X Walk1?      | No    | N/A  | Painted X Walk2?            | No    |
|                        | X Walk 1 Direction    | To NE |      | X Walk 2 Direction          | To NW |
|                        | X Walk 1 Width (in)   | N/A   |      | X Walk 2 Width (in)         | N/A   |
|                        | X Walk 1 Slope (%)    | 0.7   |      | X Walk 2 Slope (%)          | 6.6   |
|                        | X Walk 1 X Slope (%)  | 5.7   |      | X Walk 2 X Slope (%)        | 0.3   |
| N/A                    | Ramp inside XWalk1?   | N/A   | N/A  | Ramp inside XWalk2?         | N/A   |
|                        | Road Slope (%)        | 4.0   |      | Clear Space?                | N/A   |
|                        | Road X Slope (%)      | 4.2   | N/A  | Clear Space to XWalk (in)   | N/A   |
| N/A                    | Any Obstructions?     | N/A   | N/A  | Storm Grate/Utility Hazard? | N/A   |
|                        | Obstruction Type      |       |      | Storm Grate/Utility Type    |       |
|                        |                       | N/A   |      |                             | N/A   |
|                        |                       |       | Yes  | Surface Condition? (G/P)    | Good  |