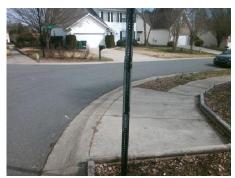

## Field Measurements/Component Compliance

Street 1 Name
Stop Condition-Street 1
Street 2 Name
Stop Condition-Street 2

REGENT RIDGE LN
None
WITHERS MILL DR
StopSign

Possible Solutions:

Remove & Replace Curb Ramp With Two New Directional Ramps or Equivalent.

Surveyor Notes:

N/A

PROW/ADA:

R304.5.1, R304.5.3

Total Cost: \$ 3200.00

| Compliance Description |                       | Data  | Comp | oliance Description         | Data  |
|------------------------|-----------------------|-------|------|-----------------------------|-------|
| N/A                    | Ramp Length (in)      | 94.0  | Yes  | BlendTrans Slope (%)        | 2.7   |
| No                     | Ramp Width (in)       | 36.0  | No   | BlendTrans XSlope (%)       | 6.1   |
| N/A                    | Flare Type LT         | N/A   | N/A  | Flare Type RT               | N/A   |
| N/A                    | Flare Slope LT (%)    | N/A   | N/A  | Flare Slope RT (%)          | N/A   |
| N/A                    | Flare Traversable LT? | N/A   | N/A  | Flare Traversable RT?       | N/A   |
| N/A                    | Landing Length (in)   | N/A   | N/A  | DWS Provided?               | N/A   |
| N/A                    | Landing Width (in)    | N/A   | N/A  | DWS Contrast?               | N/A   |
| N/A                    | Landing Slope (%)     | N/A   | N/A  | DWS Length (in)             | N/A   |
| N/A                    | Landing X Slope (%)   | N/A   | N/A  | DWS Full Width?             | N/A   |
| N/A                    | Landing Curb? (Y/N)   | N/A   | N/A  | DWS Offset (in)             | N/A   |
| N/A                    | Shared Landing?       | N/A   |      |                             |       |
| N/A                    | Gutter Ponding?       | N/A   | N/A  | Gutter Slope (%)            | N/A   |
| N/A                    | Gutter Lip Ht (in)    | N/A   | N/A  | Gutter X Slope (%)          | N/A   |
| N/A                    | Painted X Walk1?      | No    | N/A  | Painted X Walk2?            | No    |
|                        | X Walk 1 Direction    | To NE |      | X Walk 2 Direction          | To NW |
|                        | X Walk 1 Width (in)   | N/A   |      | X Walk 2 Width (in)         | N/A   |
|                        | X Walk 1 Slope (%)    | 0.7   |      | X Walk 2 Slope (%)          | 6.6   |
|                        | X Walk 1 X Slope (%)  | 5.7   |      | X Walk 2 X Slope (%)        | 0.3   |
| N/A                    | Ramp inside XWalk1?   | N/A   | N/A  | Ramp inside XWalk2?         | N/A   |
|                        | Road Slope (%)        | 4.0   |      | Clear Space?                | N/A   |
|                        | Road X Slope (%)      | 4.2   | N/A  | Clear Space to XWalk (in)   | N/A   |
| N/A                    | Any Obstructions?     | N/A   | N/A  | Storm Grate/Utility Hazard? | N/A   |
|                        | Obstruction Type      |       |      | Storm Grate/Utility Type    |       |
|                        |                       | N/A   |      |                             | N/A   |
|                        |                       |       | Yes  | Surface Condition? (G/P)    | Good  |