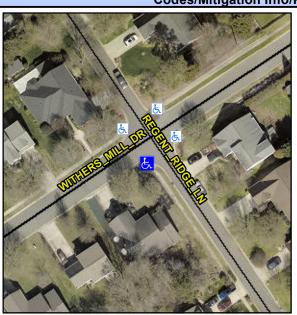

## Access Compliance Report Public Rights-of-Way (Curb Ramps)

Intersection ID: 21456 Main Street: REGENT\_RIDGE\_LN Cross Street: WITHERS\_MILL\_DR Location: S

ADA ID: 61C23583F0B6 Ramp Type: BlendTrans2 Initial Pass/Fail: Fail Overall Compliance: No Severity Score: 21.25

## Field Measurements/Component Compliance

Street 1 Name
Stop Condition-Street 1
Street 2 Name
Stop Condition-Street 2

REGENT RIDGE LN
None
WITHERS MILL DR
StopSign

Possible Solutions:

Remove & Replace Curb Ramp With Two New Directional Ramps or Equivalent.