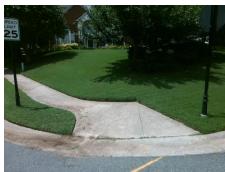

## Access Compliance Report Public Rights-of-Way (Curb Ramps)

Intersection ID: 28316 Main Street: KENDERLY\_CT Cross Street: ZACKERY\_AV Location: NW
ADA ID: 61C8308463B0 Ramp Type: BlendTrans2 Initial Pass/Fail: Fail Overall Compliance: No Severity Score: 10

## Field Measurements/Component Compliance

Street 1 Name
Stop Condition-Street 1
Street 2 Name
Stop Condition-Street 2

ZACKERY AV
None
KINDERLY CT
StopSign

Possible Solutions:

Remove & Replace Curb Ramp With Two New Directional Ramps or Equivalent.