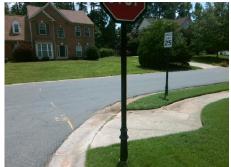

## Access Compliance Report Public Rights-of-Way (Curb Ramps)

Intersection ID: 28316 Main Street: KENDERLY\_CT Cross Street: ZACKERY\_AV Location: NW
ADA ID: 61C8308463B0 Ramp Type: BlendTrans2 Initial Pass/Fail: Fail Overall Compliance: No Severity Score: 10

## Field Measurements/Component Compliance

Street 1 Name
Stop Condition-Street 1
Street 2 Name
Stop Condition-Street 2

ZACKERY AV
None
KINDERLY CT
StopSign

Possible Solutions:

Remove & Replace Curb Ramp With Two New Directional Ramps or Equivalent.