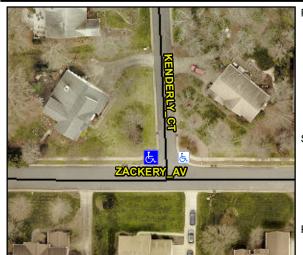

## Access Compliance Report Public Rights-of-Way (Curb Ramps)

Intersection ID: 28316 Main Street: KENDERLY\_CT Cross Street: ZACKERY\_AV Location: NW
ADA ID: 61C8308463B0 Ramp Type: BlendTrans2 Initial Pass/Fail: Fail Overall Compliance: No Severity Score: 10

## Field Measurements/Component Compliance

Street 1 Name
Stop Condition-Street 1
Street 2 Name
Stop Condition-Street 2

ZACKERY AV
None
KINDERLY CT
StopSign

Possible Solutions:

Remove & Replace Curb Ramp With Two New Directional Ramps or Equivalent.