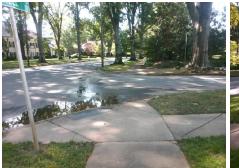

## Access Compliance Report Public Rights-of-Way (Curb Ramps)

|                                         |              | •                            | -       | -                                       |                       |                             |      |                             |      |
|-----------------------------------------|--------------|------------------------------|---------|-----------------------------------------|-----------------------|-----------------------------|------|-----------------------------|------|
| Intersection ID: 15398                  | Main Str     | Cross S                      | Street: | HEMPSTEAD_PL                            | Location:             | NW                          |      |                             |      |
| ADA ID: 61D1DA6508D9                    | Ramp Ty      | Ramp Type: PerpDiag          |         |                                         | ail: Fail Overall C   | o Severity Score:           | 12.5 |                             |      |
| Codes/Mitigation Info/Possible Solution |              |                              |         | Field Measurements/Component Compliance |                       |                             |      |                             |      |
|                                         |              | Possible Solutions:          |         | Compliance Description                  |                       | Data Compliance Description |      | Data                        |      |
|                                         | d.<br>5.     | Remove & Replace Curb Ramp V | Vith    | N/A                                     | Ramp Length (in)      | 72.0                        | No   | Ramp Slope (%)              | 9.0  |
|                                         |              | Two New Directional Ramps or |         | Yes                                     | Ramp Width (in)       | 48.0                        | Yes  | Ramp XSlope (%)             | 0.2  |
|                                         |              | Equivalent.                  |         | N/A                                     | Flare Type LT         | N/A                         | N/A  | Flare Type RT               | N/A  |
|                                         |              |                              |         | N/A                                     | Flare Slope LT (%)    | N/A                         | N/A  | Flare Slope RT (%)          | N/A  |
|                                         |              |                              |         | N/A                                     | Flare Traversable LT? | N/A                         | N/A  | Flare Traversable RT?       | N/A  |
|                                         |              |                              |         | N/A                                     | Landing Length (in)   | N/A                         | N/A  | DWS Provided?               | N/A  |
| THE PLANE                               |              | Surveyor Notes:              |         | N/A                                     | Landing Width (in)    | N/A                         | N/A  | DWS Contrast?               | N/A  |
|                                         |              | N/A                          |         | N/A                                     | Landing Slope (%)     | N/A                         | N/A  | DWS Length (in)             | N/A  |
|                                         |              |                              |         | N/A                                     | Landing X Slope (%)   | N/A                         | N/A  | DWS Full Width?             | N/A  |
| THE REAL                                |              |                              |         | N/A                                     | Landing Curb? (Y/N)   | N/A                         | N/A  | DWS Offset (in)             | N/A  |
| G                                       |              |                              |         | N/A                                     | Shared Landing?       | N/A                         |      |                             |      |
| and the second second                   |              | PROW/ADA:                    |         | N/A                                     | Gutter Ponding?       | Yes                         | N/A  | Gutter Slope (%)            | N/A  |
|                                         |              | Not Found, R304.2.2          |         | N/A                                     | Gutter Lip Ht (in)    | N/A                         | N/A  | Gutter X Slope (%)          | N/A  |
| Contraction of the second second        |              |                              |         | N/A                                     | Painted X Walk1?      | No                          | N/A  | Painted X Walk2?            | No   |
|                                         | Tank         |                              |         |                                         | X Walk 1 Direction    | To S                        |      | X Walk 2 Direction          | To E |
|                                         |              |                              |         | N/A                                     | X Walk 1 Width (in)   | N/A                         | N/A  | X Walk 2 Width (in)         | N/A  |
| Street 1 Name                           | HEMPSTEAD PL | -                            |         |                                         | X Walk 1 Slope (%)    | 0.2                         |      | X Walk 2 Slope (%)          | 0.9  |
| Stop Condition-Street 2                 | StopSign     |                              |         |                                         | X Walk 1 X Slope (%)  | 0.8                         |      | X Walk 2 X Slope (%)        | 0.2  |
| Street 2 Name                           | COLVILLE RD  |                              |         | N/A                                     | Ramp inside XWalk1?   | N/A                         | N/A  | Ramp inside XWalk2?         | N/A  |
| Stop Condition-Street 1                 | StopSign     |                              |         |                                         | Road Slope (%)        | 0.1                         | N/A  | Clear Space?                | N/A  |
|                                         |              |                              |         |                                         | Road X Slope (%)      | 0.0                         | N/A  | Clear Space to XWalk (in)   | N/A  |
|                                         |              |                              |         | N/A                                     | Any Obstructions?     | N/A                         | N/A  | Storm Grate/Utility Hazard? | N/A  |
|                                         |              | Total Cost: \$ 3             | 200.00  |                                         | Obstruction Type      |                             |      | Storm Grate/Utility Type    |      |
|                                         |              |                              |         |                                         |                       | N/A                         |      |                             | N/A  |
|                                         |              |                              |         |                                         |                       |                             |      |                             |      |

Yes Surface Condition? (G/P)

Good