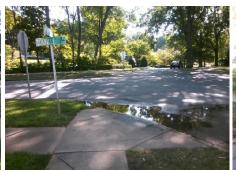

## Access Compliance Report Public Rights-of-Way (Curb Ramps)

|                                         |              | •                            | -       | -                                       |                       |                             |      |                             |      |
|-----------------------------------------|--------------|------------------------------|---------|-----------------------------------------|-----------------------|-----------------------------|------|-----------------------------|------|
| Intersection ID: 15398                  | Main Str     | Cross S                      | Street: | HEMPSTEAD_PL                            | Location:             | NW                          |      |                             |      |
| ADA ID: 61D1DA6508D9                    | Ramp Ty      | Ramp Type: PerpDiag          |         |                                         | ail: Fail Overall C   | o Severity Score:           | 12.5 |                             |      |
| Codes/Mitigation Info/Possible Solution |              |                              |         | Field Measurements/Component Compliance |                       |                             |      |                             |      |
|                                         |              | Possible Solutions:          |         | Compliance Description                  |                       | Data Compliance Description |      | Data                        |      |
|                                         | d.<br>5.     | Remove & Replace Curb Ramp V | Vith    | N/A                                     | Ramp Length (in)      | 72.0                        | No   | Ramp Slope (%)              | 9.0  |
|                                         |              | Two New Directional Ramps or |         | Yes                                     | Ramp Width (in)       | 48.0                        | Yes  | Ramp XSlope (%)             | 0.2  |
|                                         |              | Equivalent.                  |         | N/A                                     | Flare Type LT         | N/A                         | N/A  | Flare Type RT               | N/A  |
|                                         |              |                              |         | N/A                                     | Flare Slope LT (%)    | N/A                         | N/A  | Flare Slope RT (%)          | N/A  |
|                                         |              |                              |         | N/A                                     | Flare Traversable LT? | N/A                         | N/A  | Flare Traversable RT?       | N/A  |
|                                         |              |                              |         | N/A                                     | Landing Length (in)   | N/A                         | N/A  | DWS Provided?               | N/A  |
| THE PLANE                               |              | Surveyor Notes:              |         | N/A                                     | Landing Width (in)    | N/A                         | N/A  | DWS Contrast?               | N/A  |
|                                         |              | N/A                          |         | N/A                                     | Landing Slope (%)     | N/A                         | N/A  | DWS Length (in)             | N/A  |
|                                         |              |                              |         | N/A                                     | Landing X Slope (%)   | N/A                         | N/A  | DWS Full Width?             | N/A  |
| THE REAL                                |              |                              |         | N/A                                     | Landing Curb? (Y/N)   | N/A                         | N/A  | DWS Offset (in)             | N/A  |
| G                                       |              |                              |         | N/A                                     | Shared Landing?       | N/A                         |      |                             |      |
| and the second second                   |              | PROW/ADA:                    |         | N/A                                     | Gutter Ponding?       | Yes                         | N/A  | Gutter Slope (%)            | N/A  |
|                                         |              | Not Found, R304.2.2          |         | N/A                                     | Gutter Lip Ht (in)    | N/A                         | N/A  | Gutter X Slope (%)          | N/A  |
| Contraction of the second second        |              |                              |         | N/A                                     | Painted X Walk1?      | No                          | N/A  | Painted X Walk2?            | No   |
|                                         | Tank         |                              |         |                                         | X Walk 1 Direction    | To S                        |      | X Walk 2 Direction          | To E |
|                                         |              |                              |         | N/A                                     | X Walk 1 Width (in)   | N/A                         | N/A  | X Walk 2 Width (in)         | N/A  |
| Street 1 Name                           | HEMPSTEAD PL | -                            |         |                                         | X Walk 1 Slope (%)    | 0.2                         |      | X Walk 2 Slope (%)          | 0.9  |
| Stop Condition-Street 2                 | StopSign     |                              |         |                                         | X Walk 1 X Slope (%)  | 0.8                         |      | X Walk 2 X Slope (%)        | 0.2  |
| Street 2 Name                           | COLVILLE RD  |                              |         | N/A                                     | Ramp inside XWalk1?   | N/A                         | N/A  | Ramp inside XWalk2?         | N/A  |
| Stop Condition-Street 1                 | StopSign     |                              |         |                                         | Road Slope (%)        | 0.1                         | N/A  | Clear Space?                | N/A  |
|                                         |              |                              |         |                                         | Road X Slope (%)      | 0.0                         | N/A  | Clear Space to XWalk (in)   | N/A  |
|                                         |              |                              |         | N/A                                     | Any Obstructions?     | N/A                         | N/A  | Storm Grate/Utility Hazard? | N/A  |
|                                         |              | Total Cost: \$ 3             | 200.00  |                                         | Obstruction Type      |                             |      | Storm Grate/Utility Type    |      |
|                                         |              |                              |         |                                         |                       | N/A                         |      |                             | N/A  |
|                                         |              |                              |         |                                         |                       |                             |      |                             |      |

Yes Surface Condition? (G/P)

Good