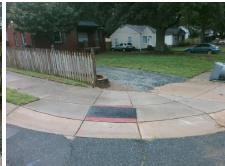

Surveyor Notes:

N/A

PROW/ADA:

Not Found, R304.5.1, R304.5.3, R304.3.2

Total Cost: 3200.00

| Compli | ance Description      | Data  | Compl | iance Description     |
|--------|-----------------------|-------|-------|-----------------------|
| N/A    | Ramp Length LT (in)   | 41.0  | N/A   | Ramp Length RT (in)   |
| Yes    | Ramp Width LT (in)    | 60.0  | Yes   | Ramp Width RT (in)    |
| No     | Ramp Slope LT (%)     | 12.5  | No    | Ramp Slope RT (%)     |
| Yes    | Ramp XSlope LT (%)    | 0.3   | Yes   | Ramp XSlope RT (%)    |
| N/A    | Ramp Length (in)      | 34.0  | Yes   | Ramp Slope (%)        |
| No     | Ramp Width (in)       | 43.0  | No    | Ramp XSlope (%)       |
| N/A    | Flare Type LT         | N/A   | N/A   | Flare Type RT         |
| N/A    | Flare Slope LT (%)    | N/A   | N/A   | Flare Slope RT (%)    |
| N/A    | Flare Traversable LT? | N/A   | N/A   | Flare Traversable RT? |
| N/A    | Landing Length (in)   | N/A   | N/A   | DWS Provided?         |
| N/A    | Landing Width (in)    | N/A   | N/A   | DWS Contrast?         |
| N/A    | Landing Slope (%)     | N/A   | N/A   | DWS Length (in)       |
| N/A    | Landing X Slope (%)   | N/A   | N/A   | DWS Full Width?       |
| N/A    | Landing Curb? (Y/N)   | N/A   | N/A   | DWS Offset (in)       |
| N/A    | Shared Landing?       | N/A   |       |                       |
| N/A    | Gutter Ponding?       | N/A   | N/A   | Gutter Slope (%)      |
| N/A    | Gutter Lip Ht (in)    | N/A   | N/A   | Gutter X Slope (%)    |
| N/A    | Painted X Walk1?      | No    | N/A   | Painted X Walk2?      |
|        | X Walk 1 Direction    | To NE |       | X Walk 2 Direction    |
|        | X Walk 1 Width (in)   | N/A   |       | X Walk 2 Width (in)   |
|        |                       |       |       |                       |