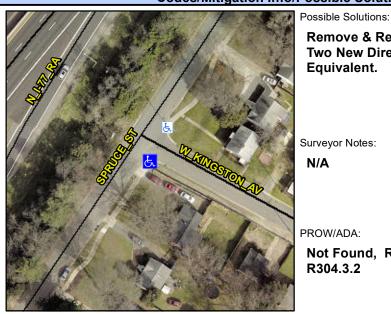

15.3

Main Street: SPRUCE ST **Cross Street: W KINGSTON AV** Location: Intersection ID: 13152 SW Initial Pass/Fail: Fail **Overall Compliance: No** 0 ADA ID: 61D552C548D6 Ramp Type: Combination1Diag **Severity Score:** 

## **Field Measurements/Component Compliance**

Street 1 Name Stop Condition-Street 1 Street 2 Name Stop Condition-Street 2

StopSign W KINGSTON AV None **SPRUCE ST**  Remove & Replace Curb Ramp With Two New Directional Ramps or Equivalent.