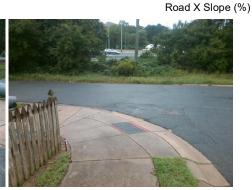

ing?       | N/A   |       |                       |
| N/A    | Gutter Ponding?       | N/A   | N/A   | Gutter Slope (%)      |
| N/A    | Gutter Lip Ht (in)    | N/A   | N/A   | Gutter X Slope (%)    |
| N/A    | Painted X Walk1?      | No    | N/A   | Painted X Walk2?      |
|        | X Walk 1 Direction    | To NE |       | X Walk 2 Direction    |
|        | X Walk 1 Width (in)   | N/A   |       | X Walk 2 Width (in)   |
|        |                       |       |       |                       |

3.1

5.8

N/A

7.7

0.9

N/A

N/A

N/A

N/A

Yes

X Walk 2 Slope (%)

X Walk 2 X Slope (%)

Ramp inside XWalk2?

Clear Space to XWalk (in)

Storm Grate/Utility Hazard?

Storm Grate/Utility Type

Surface Condition? (G/P)

Clear Space?

Any Obstruction?

**Obstruction Type** 

Curb Slope (%)







N/A

X Walk 1 Slope (%)

X Walk 1 X Slope (%)

Ramp inside XWalk1?

Road Slope (%)