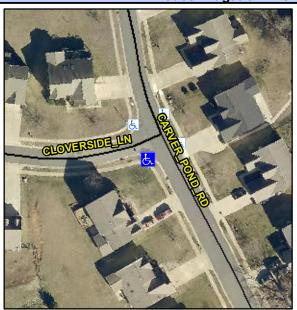

## Access Compliance Report Public Rights-of-Way (Curb Ramps)

Intersection ID: 31185Main Street: CARVER\_POND\_RDCross Street: CLOVERSIDE\_LNLocation:SWADA ID: 61D5743AA0A3Ramp Type: PerpDiagInitial Pass/Fail: FailOverall Compliance: NoSeverity Score:10

## Field Measurements/Component Compliance

Street 1 Name
Stop Condition-Street 2
Street 2 Name
Stop Condition-Street 1

CARVER POND RD None CLOVERSIDE LN StopSign Possible Solutions:

Remove & Replace Curb Ramp With
Two New Directional Ramps or
Equivalent.