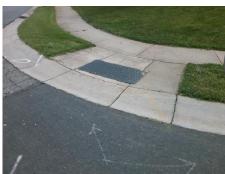

Surveyor Notes:
N/A

PROW/ADA:
Not Found, R304.5.1, R304.5.3

Total Cost: \$ 3200.00

| Compliance Description I |                       | Data | Compliance Description |                             | Data |
|--------------------------|-----------------------|------|------------------------|-----------------------------|------|
| N/A                      | Ramp Length (in)      | 54.0 | Yes                    | Ramp Slope (%)              | 5.0  |
| No                       | Ramp Width (in)       | 36.0 | No                     | Ramp XSlope (%)             | 4.6  |
| N/A                      | Flare Type LT         | N/A  | N/A                    | Flare Type RT               | N/A  |
| N/A                      | Flare Slope LT (%)    | N/A  | N/A                    | Flare Slope RT (%)          | N/A  |
| N/A                      | Flare Traversable LT? | N/A  | N/A                    | Flare Traversable RT?       | N/A  |
| N/A                      | Landing Length (in)   | N/A  | N/A                    | DWS Provided?               | N/A  |
| N/A                      | Landing Width (in)    | N/A  | N/A                    | DWS Contrast?               | N/A  |
| N/A                      | Landing Slope (%)     | N/A  | N/A                    | DWS Length (in)             | N/A  |
| N/A                      | Landing X Slope (%)   | N/A  | N/A                    | DWS Full Width?             | N/A  |
| N/A                      | Landing Curb? (Y/N)   | N/A  | N/A                    | DWS Offset (in)             | N/A  |
| N/A                      | Shared Landing?       | N/A  |                        |                             |      |
| N/A                      | Gutter Ponding?       | N/A  | N/A                    | Gutter Slope (%)            | N/A  |
| N/A                      | Gutter Lip Ht (in)    | N/A  | N/A                    | Gutter X Slope (%)          | N/A  |
| N/A                      | Painted X Walk1?      | No   | N/A                    | Painted X Walk2?            | No   |
|                          | X Walk 1 Direction    | To E |                        | X Walk 2 Direction          | To N |
| N/A                      | X Walk 1 Width (in)   | N/A  | N/A                    | X Walk 2 Width (in)         | N/A  |
|                          | X Walk 1 Slope (%)    | 4.4  |                        | X Walk 2 Slope (%)          | 3.6  |
|                          | X Walk 1 X Slope (%)  | 7.1  |                        | X Walk 2 X Slope (%)        | 0.7  |
| N/A                      | Ramp inside XWalk1?   | N/A  | N/A                    | Ramp inside XWalk2?         | N/A  |
|                          | Road Slope (%)        | 6.7  | N/A                    | Clear Space?                | N/A  |
|                          | Road X Slope (%)      | 3.3  | N/A                    | Clear Space to XWalk (in)   | N/A  |
| N/A                      | Any Obstructions?     | N/A  | N/A                    | Storm Grate/Utility Hazard? | N/A  |
|                          | Obstruction Type      |      |                        | Storm Grate/Utility Type    |      |
|                          |                       | N/A  |                        |                             | N/A  |
|                          |                       |      | Yes                    | Surface Condition? (G/P)    | Good |