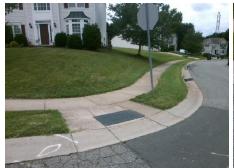

Surveyor Notes:
N/A

PROW/ADA:
Not Found, R304.5.1, R304.5.3

Total Cost: \$ 3200.00

| Compliance Description I |                       | Data | Compliance Description |                             | Data |
|--------------------------|-----------------------|------|------------------------|-----------------------------|------|
| N/A                      | Ramp Length (in)      | 54.0 | Yes                    | Ramp Slope (%)              | 5.0  |
| No                       | Ramp Width (in)       | 36.0 | No                     | Ramp XSlope (%)             | 4.6  |
| N/A                      | Flare Type LT         | N/A  | N/A                    | Flare Type RT               | N/A  |
| N/A                      | Flare Slope LT (%)    | N/A  | N/A                    | Flare Slope RT (%)          | N/A  |
| N/A                      | Flare Traversable LT? | N/A  | N/A                    | Flare Traversable RT?       | N/A  |
| N/A                      | Landing Length (in)   | N/A  | N/A                    | DWS Provided?               | N/A  |
| N/A                      | Landing Width (in)    | N/A  | N/A                    | DWS Contrast?               | N/A  |
| N/A                      | Landing Slope (%)     | N/A  | N/A                    | DWS Length (in)             | N/A  |
| N/A                      | Landing X Slope (%)   | N/A  | N/A                    | DWS Full Width?             | N/A  |
| N/A                      | Landing Curb? (Y/N)   | N/A  | N/A                    | DWS Offset (in)             | N/A  |
| N/A                      | Shared Landing?       | N/A  |                        |                             |      |
| N/A                      | Gutter Ponding?       | N/A  | N/A                    | Gutter Slope (%)            | N/A  |
| N/A                      | Gutter Lip Ht (in)    | N/A  | N/A                    | Gutter X Slope (%)          | N/A  |
| N/A                      | Painted X Walk1?      | No   | N/A                    | Painted X Walk2?            | No   |
|                          | X Walk 1 Direction    | To E |                        | X Walk 2 Direction          | To N |
| N/A                      | X Walk 1 Width (in)   | N/A  | N/A                    | X Walk 2 Width (in)         | N/A  |
|                          | X Walk 1 Slope (%)    | 4.4  |                        | X Walk 2 Slope (%)          | 3.6  |
|                          | X Walk 1 X Slope (%)  | 7.1  |                        | X Walk 2 X Slope (%)        | 0.7  |
| N/A                      | Ramp inside XWalk1?   | N/A  | N/A                    | Ramp inside XWalk2?         | N/A  |
|                          | Road Slope (%)        | 6.7  | N/A                    | Clear Space?                | N/A  |
|                          | Road X Slope (%)      | 3.3  | N/A                    | Clear Space to XWalk (in)   | N/A  |
| N/A                      | Any Obstructions?     | N/A  | N/A                    | Storm Grate/Utility Hazard? | N/A  |
|                          | Obstruction Type      |      |                        | Storm Grate/Utility Type    |      |
|                          |                       | N/A  |                        |                             | N/A  |
|                          |                       |      | Yes                    | Surface Condition? (G/P)    | Good |