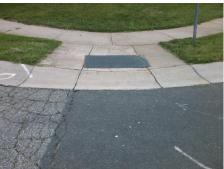

Surveyor Notes:
N/A

PROW/ADA:
Not Found, R304.5.1, R304.5.3

Total Cost: \$ 3200.00

| Compliance Description I |                       | Data | Compliance Description |                             | Data |
|--------------------------|-----------------------|------|------------------------|-----------------------------|------|
| N/A                      | Ramp Length (in)      | 54.0 | Yes                    | Ramp Slope (%)              | 5.0  |
| No                       | Ramp Width (in)       | 36.0 | No                     | Ramp XSlope (%)             | 4.6  |
| N/A                      | Flare Type LT         | N/A  | N/A                    | Flare Type RT               | N/A  |
| N/A                      | Flare Slope LT (%)    | N/A  | N/A                    | Flare Slope RT (%)          | N/A  |
| N/A                      | Flare Traversable LT? | N/A  | N/A                    | Flare Traversable RT?       | N/A  |
| N/A                      | Landing Length (in)   | N/A  | N/A                    | DWS Provided?               | N/A  |
| N/A                      | Landing Width (in)    | N/A  | N/A                    | DWS Contrast?               | N/A  |
| N/A                      | Landing Slope (%)     | N/A  | N/A                    | DWS Length (in)             | N/A  |
| N/A                      | Landing X Slope (%)   | N/A  | N/A                    | DWS Full Width?             | N/A  |
| N/A                      | Landing Curb? (Y/N)   | N/A  | N/A                    | DWS Offset (in)             | N/A  |
| N/A                      | Shared Landing?       | N/A  |                        |                             |      |
| N/A                      | Gutter Ponding?       | N/A  | N/A                    | Gutter Slope (%)            | N/A  |
| N/A                      | Gutter Lip Ht (in)    | N/A  | N/A                    | Gutter X Slope (%)          | N/A  |
| N/A                      | Painted X Walk1?      | No   | N/A                    | Painted X Walk2?            | No   |
|                          | X Walk 1 Direction    | To E |                        | X Walk 2 Direction          | To N |
| N/A                      | X Walk 1 Width (in)   | N/A  | N/A                    | X Walk 2 Width (in)         | N/A  |
|                          | X Walk 1 Slope (%)    | 4.4  |                        | X Walk 2 Slope (%)          | 3.6  |
|                          | X Walk 1 X Slope (%)  | 7.1  |                        | X Walk 2 X Slope (%)        | 0.7  |
| N/A                      | Ramp inside XWalk1?   | N/A  | N/A                    | Ramp inside XWalk2?         | N/A  |
|                          | Road Slope (%)        | 6.7  | N/A                    | Clear Space?                | N/A  |
|                          | Road X Slope (%)      | 3.3  | N/A                    | Clear Space to XWalk (in)   | N/A  |
| N/A                      | Any Obstructions?     | N/A  | N/A                    | Storm Grate/Utility Hazard? | N/A  |
|                          | Obstruction Type      |      |                        | Storm Grate/Utility Type    |      |
|                          |                       | N/A  |                        |                             | N/A  |
|                          |                       |      | Yes                    | Surface Condition? (G/P)    | Good |