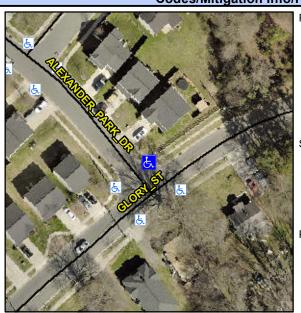

## **Access Compliance Report Public Rights-of-Way** (Curb Ramps)

Intersection ID: 49225 Main Street: GLORY ST **Cross Street: ALEXANDER PARK DR** Location: NE ADA ID: 61DDB2361C77 Ramp Type: PerpDiag Initial Pass/Fail: Fail **Overall Compliance: No Severity Score:** 25

## Field Measurements/Component Compliance

ALEXANDER PARK DR Street 1 Name Stop Condition-Street 2 StopSign Street 2 Name **GLORY ST** Stop Condition-Street 1 None

Possible Solutions: Remove & Replace Curb Ramp With Two New Directional Ramps or Equivalent. Surveyor Notes: N/A PROW/ADA: Not Found, R304.2.2