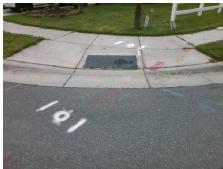

## Field Measurements/Component Compliance

ALEXANDER PARK DR Street 1 Name Stop Condition-Street 2 StopSign Street 2 Name **GLORY ST** Stop Condition-Street 1 None

Possible Solutions: Remove & Replace Curb Ramp With Two New Directional Ramps or Equivalent. Surveyor Notes: N/A PROW/ADA: Not Found, R304.2.2

3200.00

Total Cost:

| Field Measurements/Component Compliance |                        |                       |       |      |                             |       |
|-----------------------------------------|------------------------|-----------------------|-------|------|-----------------------------|-------|
|                                         | Compliance Description |                       | Data  | Comp | oliance Description         | Data  |
|                                         | N/A                    | Ramp Length (in)      | 39.5  | No   | Ramp Slope (%)              | 14.7  |
|                                         | Yes                    | Ramp Width (in)       | 55.5  | Yes  | Ramp XSlope (%)             | 0.2   |
|                                         | N/A                    | Flare Type LT         | N/A   | N/A  | Flare Type RT               | N/A   |
|                                         | N/A                    | Flare Slope LT (%)    | N/A   | N/A  | Flare Slope RT (%)          | N/A   |
|                                         | N/A                    | Flare Traversable LT? | N/A   | N/A  | Flare Traversable RT?       | N/A   |
|                                         | N/A                    | Landing Length (in)   | N/A   | N/A  | DWS Provided?               | N/A   |
|                                         | N/A                    | Landing Width (in)    | N/A   | N/A  | DWS Contrast?               | N/A   |
|                                         | N/A                    | Landing Slope (%)     | N/A   | N/A  | DWS Length (in)             | N/A   |
|                                         | N/A                    | Landing X Slope (%)   | N/A   | N/A  | DWS Full Width?             | N/A   |
|                                         | N/A                    | Landing Curb? (Y/N)   | N/A   | N/A  | DWS Offset (in)             | N/A   |
|                                         | N/A                    | Shared Landing?       | N/A   |      |                             |       |
|                                         | N/A                    | Gutter Ponding?       | N/A   | N/A  | Gutter Slope (%)            | N/A   |
|                                         | N/A                    | Gutter Lip Ht (in)    | N/A   | N/A  | Gutter X Slope (%)          | N/A   |
|                                         | N/A                    | Painted X Walk1?      | No    | N/A  | Painted X Walk2?            | No    |
|                                         |                        | X Walk 1 Direction    | To SW |      | X Walk 2 Direction          | To SE |
|                                         | N/A                    | X Walk 1 Width (in)   | N/A   | N/A  | X Walk 2 Width (in)         | N/A   |
|                                         |                        | X Walk 1 Slope (%)    | 0.7   |      | X Walk 2 Slope (%)          | 4.4   |
|                                         |                        | X Walk 1 X Slope (%)  | 0.3   |      | X Walk 2 X Slope (%)        | 0.3   |
|                                         | N/A                    | Ramp inside XWalk1?   | N/A   | N/A  | Ramp inside XWalk2?         | N/A   |
|                                         |                        | Road Slope (%)        | 0.2   | N/A  | Clear Space?                | N/A   |
|                                         |                        | Road X Slope (%)      | 0.9   | N/A  | Clear Space to XWalk (in)   | N/A   |
|                                         | N/A                    | Any Obstructions?     | N/A   | N/A  | Storm Grate/Utility Hazard? | N/A   |
|                                         |                        | Obstruction Type      |       |      | Storm Grate/Utility Type    |       |
|                                         |                        |                       | N/A   |      |                             | N/A   |
|                                         |                        |                       |       | Yes  | Surface Condition? (G/P)    | Good  |
| 17.75                                   | Menanter Par           |                       |       |      |                             |       |