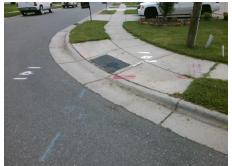

## Field Measurements/Component Compliance

ALEXANDER PARK DR Street 1 Name Stop Condition-Street 2 StopSign Street 2 Name **GLORY ST** Stop Condition-Street 1 None

Possible Solutions: Remove & Replace Curb Ramp With Two New Directional Ramps or Equivalent. Surveyor Notes: N/A PROW/ADA: Not Found, R304.2.2

3200.00

Total Cost:

| Field Measurements/Component Compliance |                        |                       |       |      |                             |       |
|-----------------------------------------|------------------------|-----------------------|-------|------|-----------------------------|-------|
|                                         | Compliance Description |                       | Data  | Comp | oliance Description         | Data  |
|                                         | N/A                    | Ramp Length (in)      | 39.5  | No   | Ramp Slope (%)              | 14.7  |
|                                         | Yes                    | Ramp Width (in)       | 55.5  | Yes  | Ramp XSlope (%)             | 0.2   |
|                                         | N/A                    | Flare Type LT         | N/A   | N/A  | Flare Type RT               | N/A   |
|                                         | N/A                    | Flare Slope LT (%)    | N/A   | N/A  | Flare Slope RT (%)          | N/A   |
|                                         | N/A                    | Flare Traversable LT? | N/A   | N/A  | Flare Traversable RT?       | N/A   |
|                                         | N/A                    | Landing Length (in)   | N/A   | N/A  | DWS Provided?               | N/A   |
|                                         | N/A                    | Landing Width (in)    | N/A   | N/A  | DWS Contrast?               | N/A   |
|                                         | N/A                    | Landing Slope (%)     | N/A   | N/A  | DWS Length (in)             | N/A   |
|                                         | N/A                    | Landing X Slope (%)   | N/A   | N/A  | DWS Full Width?             | N/A   |
|                                         | N/A                    | Landing Curb? (Y/N)   | N/A   | N/A  | DWS Offset (in)             | N/A   |
|                                         | N/A                    | Shared Landing?       | N/A   |      |                             |       |
|                                         | N/A                    | Gutter Ponding?       | N/A   | N/A  | Gutter Slope (%)            | N/A   |
|                                         | N/A                    | Gutter Lip Ht (in)    | N/A   | N/A  | Gutter X Slope (%)          | N/A   |
|                                         | N/A                    | Painted X Walk1?      | No    | N/A  | Painted X Walk2?            | No    |
|                                         |                        | X Walk 1 Direction    | To SW |      | X Walk 2 Direction          | To SE |
|                                         | N/A                    | X Walk 1 Width (in)   | N/A   | N/A  | X Walk 2 Width (in)         | N/A   |
|                                         |                        | X Walk 1 Slope (%)    | 0.7   |      | X Walk 2 Slope (%)          | 4.4   |
|                                         |                        | X Walk 1 X Slope (%)  | 0.3   |      | X Walk 2 X Slope (%)        | 0.3   |
|                                         | N/A                    | Ramp inside XWalk1?   | N/A   | N/A  | Ramp inside XWalk2?         | N/A   |
|                                         |                        | Road Slope (%)        | 0.2   | N/A  | Clear Space?                | N/A   |
|                                         |                        | Road X Slope (%)      | 0.9   | N/A  | Clear Space to XWalk (in)   | N/A   |
|                                         | N/A                    | Any Obstructions?     | N/A   | N/A  | Storm Grate/Utility Hazard? | N/A   |
|                                         |                        | Obstruction Type      |       |      | Storm Grate/Utility Type    |       |
|                                         |                        |                       | N/A   |      |                             | N/A   |
|                                         |                        |                       |       | Yes  | Surface Condition? (G/P)    | Good  |
| 17.75                                   | Menanter Par           |                       |       |      |                             |       |