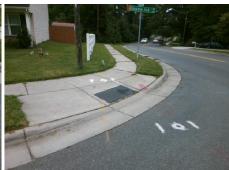

## Field Measurements/Component Compliance

ALEXANDER PARK DR Street 1 Name Stop Condition-Street 2 StopSign Street 2 Name **GLORY ST** Stop Condition-Street 1 None

Possible Solutions: Remove & Replace Curb Ramp With Two New Directional Ramps or Equivalent. Surveyor Notes: N/A PROW/ADA: Not Found, R304.2.2

3200.00

Total Cost:

| Field Measurements/Component Compliance |                        |                       |       |      |                             |       |
|-----------------------------------------|------------------------|-----------------------|-------|------|-----------------------------|-------|
|                                         | Compliance Description |                       | Data  | Comp | oliance Description         | Data  |
|                                         | N/A                    | Ramp Length (in)      | 39.5  | No   | Ramp Slope (%)              | 14.7  |
|                                         | Yes                    | Ramp Width (in)       | 55.5  | Yes  | Ramp XSlope (%)             | 0.2   |
|                                         | N/A                    | Flare Type LT         | N/A   | N/A  | Flare Type RT               | N/A   |
|                                         | N/A                    | Flare Slope LT (%)    | N/A   | N/A  | Flare Slope RT (%)          | N/A   |
|                                         | N/A                    | Flare Traversable LT? | N/A   | N/A  | Flare Traversable RT?       | N/A   |
|                                         | N/A                    | Landing Length (in)   | N/A   | N/A  | DWS Provided?               | N/A   |
|                                         | N/A                    | Landing Width (in)    | N/A   | N/A  | DWS Contrast?               | N/A   |
|                                         | N/A                    | Landing Slope (%)     | N/A   | N/A  | DWS Length (in)             | N/A   |
|                                         | N/A                    | Landing X Slope (%)   | N/A   | N/A  | DWS Full Width?             | N/A   |
|                                         | N/A                    | Landing Curb? (Y/N)   | N/A   | N/A  | DWS Offset (in)             | N/A   |
|                                         | N/A                    | Shared Landing?       | N/A   |      |                             |       |
|                                         | N/A                    | Gutter Ponding?       | N/A   | N/A  | Gutter Slope (%)            | N/A   |
|                                         | N/A                    | Gutter Lip Ht (in)    | N/A   | N/A  | Gutter X Slope (%)          | N/A   |
|                                         | N/A                    | Painted X Walk1?      | No    | N/A  | Painted X Walk2?            | No    |
|                                         |                        | X Walk 1 Direction    | To SW |      | X Walk 2 Direction          | To SE |
|                                         | N/A                    | X Walk 1 Width (in)   | N/A   | N/A  | X Walk 2 Width (in)         | N/A   |
|                                         |                        | X Walk 1 Slope (%)    | 0.7   |      | X Walk 2 Slope (%)          | 4.4   |
|                                         |                        | X Walk 1 X Slope (%)  | 0.3   |      | X Walk 2 X Slope (%)        | 0.3   |
|                                         | N/A                    | Ramp inside XWalk1?   | N/A   | N/A  | Ramp inside XWalk2?         | N/A   |
|                                         |                        | Road Slope (%)        | 0.2   | N/A  | Clear Space?                | N/A   |
|                                         |                        | Road X Slope (%)      | 0.9   | N/A  | Clear Space to XWalk (in)   | N/A   |
|                                         | N/A                    | Any Obstructions?     | N/A   | N/A  | Storm Grate/Utility Hazard? | N/A   |
|                                         |                        | Obstruction Type      |       |      | Storm Grate/Utility Type    |       |
|                                         |                        |                       | N/A   |      |                             | N/A   |
|                                         |                        |                       |       | Yes  | Surface Condition? (G/P)    | Good  |
| 17.75                                   | Menanter Par           |                       |       |      |                             |       |