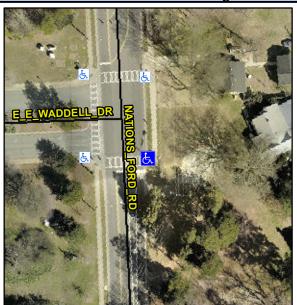

## **Access Compliance Report Public Rights-of-Way** (Curb Ramps)

Data

7.4

Intersection ID: 43409 Main Street: NATIONS FORD RD **Cross Street: E WADDELL LN** Location: SE ADA ID: 61E1EC57B596 Ramp Type: Perp Initial Pass/Fail: Pass **Overall Compliance: Yes Severity Score:** 0