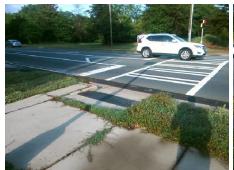

## Field Measurements/Component Compliance

48.0 Yes

Ramp Length (in)

**Data Compliance Description** 

Ramp Slope (%)

NATIONS FORD RD Signal N/A N/A Possible Solutions: Compliance Description N/A N/A Surveyor Notes: N/A PROW/ADA: N/A

Total Cost:

|     | 1 0 ( )               |       |     | 1 1 ( )                     |      |
|-----|-----------------------|-------|-----|-----------------------------|------|
| Yes | Ramp Width (in)       | 70.0  | Yes | Ramp XSlope (%)             | 0.1  |
| N/A | Flare Type LT         | None  | N/A | Flare Type RT               | N/A  |
| N/A | Flare Slope LT (%)    | N/A   | N/A | Flare Slope RT (%)          | N/A  |
| N/A | Flare Traversable LT? | N/A   | N/A | Flare Traversable RT?       | N/A  |
| Yes | Landing Length (in)   | 72.0  | Yes | DWS Provided?               | Yes  |
| Yes | Landing Width (in)    | 72.0  | Yes | DWS Contrast?               | Yes  |
| Yes | Landing Slope (%)     | 0.3   | Yes | DWS Length (in)             | 24.0 |
| Yes | Landing X Slope (%)   | 0.7   | Yes | DWS Full Width?             | Yes  |
| N/A | Landing Curb? (Y/N)   | No    | Yes | DWS Offset (in)             | 2.0  |
| N/A | Shared Landing?       | No    |     |                             |      |
| Yes | Gutter Ponding?       | No    | Yes | Gutter Slope (%)            | 0.7  |
| Yes | Gutter Lip Ht (in)    | 0.0   | Yes | Gutter X Slope (%)          | 1.8  |
| N/A | Painted X Walk1?      | Yes   | N/A | Painted X Walk2?            | N/A  |
|     | X Walk 1 Direction    | To W  |     | X Walk 2 Direction          | N/A  |
| N/A | X Walk 1 Width (in)   | 112.0 | N/A | X Walk 2 Width (in)         | N/A  |
|     | X Walk 1 Slope (%)    | 3.6   |     | X Walk 2 Slope (%)          | N/A  |
|     | X Walk 1 X Slope (%)  | 1.8   |     | X Walk 2 X Slope (%)        | N/A  |
| Yes | Ramp inside XWalk1?   | Yes   | N/A | Ramp inside XWalk2?         | N/A  |
|     | Road Slope (%)        | N/A   | N/A | Clear Space?                | Yes  |
|     | Road X Slope (%)      | N/A   | N/A | Clear Space to XWalk (in)   | N/A  |
| Yes | Any Obstructions?     | No    | Yes | Storm Grate/Utility Hazard? | No   |
|     | Obstruction Type      |       |     | Storm Grate/Utility Type    |      |
|     |                       | N/A   |     |                             | N/A  |
|     |                       |       | Yes | Surface Condition? (G/P)    | Good |