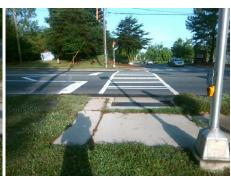

## Field Measurements/Component Compliance

48.0 Yes

Ramp Length (in)

**Data Compliance Description** 

Ramp Slope (%)

NATIONS FORD RD Signal N/A N/A Possible Solutions: Compliance Description N/A N/A Surveyor Notes: N/A PROW/ADA: N/A

Total Cost:

|     | 1 0 ( )               |       |     | 1 1 ( )                     |      |
|-----|-----------------------|-------|-----|-----------------------------|------|
| Yes | Ramp Width (in)       | 70.0  | Yes | Ramp XSlope (%)             | 0.1  |
| N/A | Flare Type LT         | None  | N/A | Flare Type RT               | N/A  |
| N/A | Flare Slope LT (%)    | N/A   | N/A | Flare Slope RT (%)          | N/A  |
| N/A | Flare Traversable LT? | N/A   | N/A | Flare Traversable RT?       | N/A  |
| Yes | Landing Length (in)   | 72.0  | Yes | DWS Provided?               | Yes  |
| Yes | Landing Width (in)    | 72.0  | Yes | DWS Contrast?               | Yes  |
| Yes | Landing Slope (%)     | 0.3   | Yes | DWS Length (in)             | 24.0 |
| Yes | Landing X Slope (%)   | 0.7   | Yes | DWS Full Width?             | Yes  |
| N/A | Landing Curb? (Y/N)   | No    | Yes | DWS Offset (in)             | 2.0  |
| N/A | Shared Landing?       | No    |     |                             |      |
| Yes | Gutter Ponding?       | No    | Yes | Gutter Slope (%)            | 0.7  |
| Yes | Gutter Lip Ht (in)    | 0.0   | Yes | Gutter X Slope (%)          | 1.8  |
| N/A | Painted X Walk1?      | Yes   | N/A | Painted X Walk2?            | N/A  |
|     | X Walk 1 Direction    | To W  |     | X Walk 2 Direction          | N/A  |
| N/A | X Walk 1 Width (in)   | 112.0 | N/A | X Walk 2 Width (in)         | N/A  |
|     | X Walk 1 Slope (%)    | 3.6   |     | X Walk 2 Slope (%)          | N/A  |
|     | X Walk 1 X Slope (%)  | 1.8   |     | X Walk 2 X Slope (%)        | N/A  |
| Yes | Ramp inside XWalk1?   | Yes   | N/A | Ramp inside XWalk2?         | N/A  |
|     | Road Slope (%)        | N/A   | N/A | Clear Space?                | Yes  |
|     | Road X Slope (%)      | N/A   | N/A | Clear Space to XWalk (in)   | N/A  |
| Yes | Any Obstructions?     | No    | Yes | Storm Grate/Utility Hazard? | No   |
|     | Obstruction Type      |       |     | Storm Grate/Utility Type    |      |
|     |                       | N/A   |     |                             | N/A  |
|     |                       |       | Yes | Surface Condition? (G/P)    | Good |