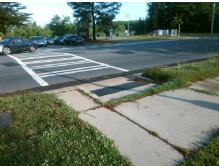

## Field Measurements/Component Compliance

48.0 Yes

Ramp Length (in)

**Data Compliance Description** 

Ramp Slope (%)

NATIONS FORD RD Signal N/A N/A Possible Solutions: Compliance Description N/A N/A Surveyor Notes: N/A PROW/ADA: N/A

Total Cost:

|     | 1 0 ( )               |       |     | 1 1 ( )                     |      |
|-----|-----------------------|-------|-----|-----------------------------|------|
| Yes | Ramp Width (in)       | 70.0  | Yes | Ramp XSlope (%)             | 0.1  |
| N/A | Flare Type LT         | None  | N/A | Flare Type RT               | N/A  |
| N/A | Flare Slope LT (%)    | N/A   | N/A | Flare Slope RT (%)          | N/A  |
| N/A | Flare Traversable LT? | N/A   | N/A | Flare Traversable RT?       | N/A  |
| Yes | Landing Length (in)   | 72.0  | Yes | DWS Provided?               | Yes  |
| Yes | Landing Width (in)    | 72.0  | Yes | DWS Contrast?               | Yes  |
| Yes | Landing Slope (%)     | 0.3   | Yes | DWS Length (in)             | 24.0 |
| Yes | Landing X Slope (%)   | 0.7   | Yes | DWS Full Width?             | Yes  |
| N/A | Landing Curb? (Y/N)   | No    | Yes | DWS Offset (in)             | 2.0  |
| N/A | Shared Landing?       | No    |     |                             |      |
| Yes | Gutter Ponding?       | No    | Yes | Gutter Slope (%)            | 0.7  |
| Yes | Gutter Lip Ht (in)    | 0.0   | Yes | Gutter X Slope (%)          | 1.8  |
| N/A | Painted X Walk1?      | Yes   | N/A | Painted X Walk2?            | N/A  |
|     | X Walk 1 Direction    | To W  |     | X Walk 2 Direction          | N/A  |
| N/A | X Walk 1 Width (in)   | 112.0 | N/A | X Walk 2 Width (in)         | N/A  |
|     | X Walk 1 Slope (%)    | 3.6   |     | X Walk 2 Slope (%)          | N/A  |
|     | X Walk 1 X Slope (%)  | 1.8   |     | X Walk 2 X Slope (%)        | N/A  |
| Yes | Ramp inside XWalk1?   | Yes   | N/A | Ramp inside XWalk2?         | N/A  |
|     | Road Slope (%)        | N/A   | N/A | Clear Space?                | Yes  |
|     | Road X Slope (%)      | N/A   | N/A | Clear Space to XWalk (in)   | N/A  |
| Yes | Any Obstructions?     | No    | Yes | Storm Grate/Utility Hazard? | No   |
|     | Obstruction Type      |       |     | Storm Grate/Utility Type    |      |
|     |                       | N/A   |     |                             | N/A  |
|     |                       |       | Yes | Surface Condition? (G/P)    | Good |