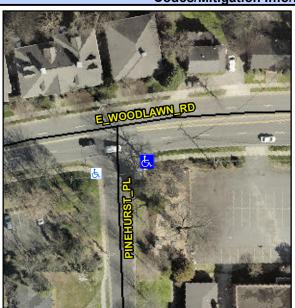

## Access Compliance Report Public Rights-of-Way (Curb Ramps)

Intersection ID: 18326Main Street:E\_WOODLAWN\_RDCross Street:PINEHURST\_PLLocation:SEADA ID: 61E3DE7A90F2Ramp Type:PerpInitial Pass/Fail:FailOverall Compliance:NoSeverity Score:35

Codes/Mitigation Info/Possible Solution

| Street 1 Name           | PINEHURST PL |
|-------------------------|--------------|
| Stop Condition-Street 2 | StopSign     |
| Street 2 Name           | N/A          |
| Stop Condition-Street 1 | N/A          |